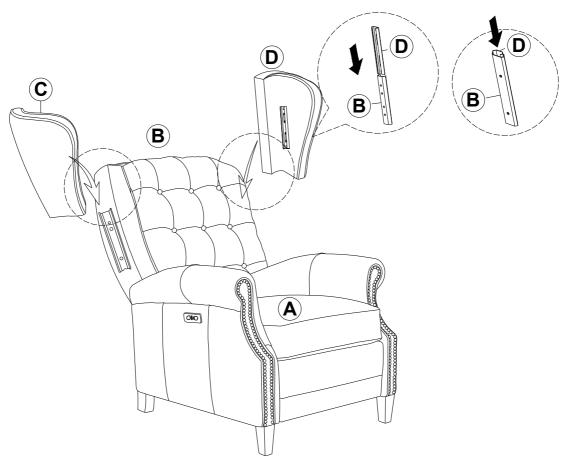

Attach the back wing (C) (D) to the back. Make sure the male and female brackets align as shown.