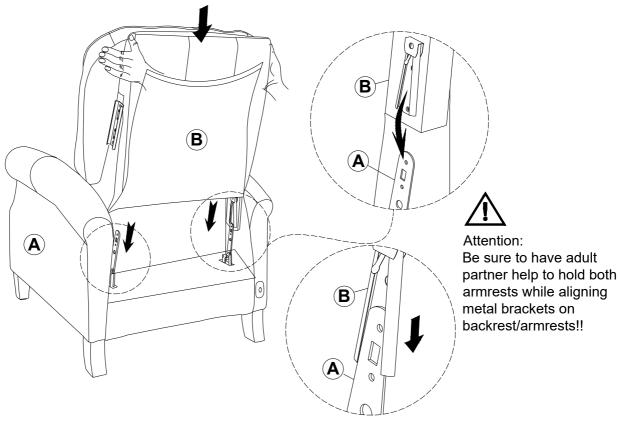

## HARDWARE LIST

Be sure to check all packing material carefully for small parts, which may have come loose inside the carton during shipment.

Attach the Back (B) to the Seat Frame (A) by sliding the receivers into the mechanism posts located on the Seat Frame (A).