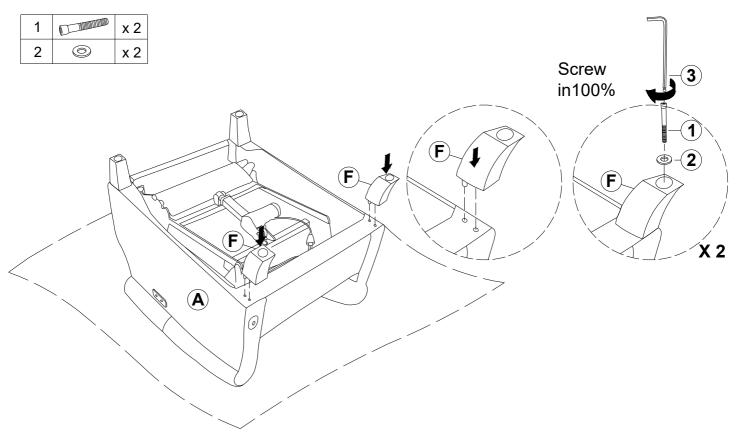

Attach the back wing (C) (D) to the back. Make sure the male and female brackets align as shown.