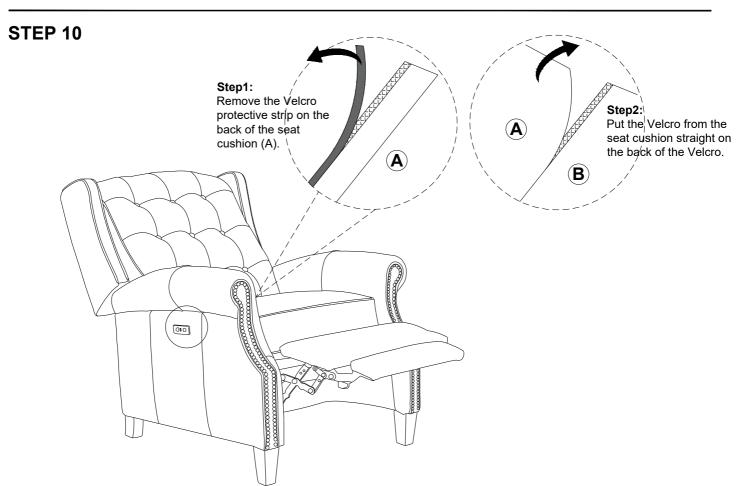

## HARDWARE LIST

Be sure to check all packing material carefully for small parts, which may have come loose inside the carton during shipment.

Attach the Back (B) to the Seat Frame (A) by sliding the receivers into the mechanism posts located on the Seat Frame (A).

Attach the back wing (C) (D) to the back. Make sure the male and female brackets align as shown.