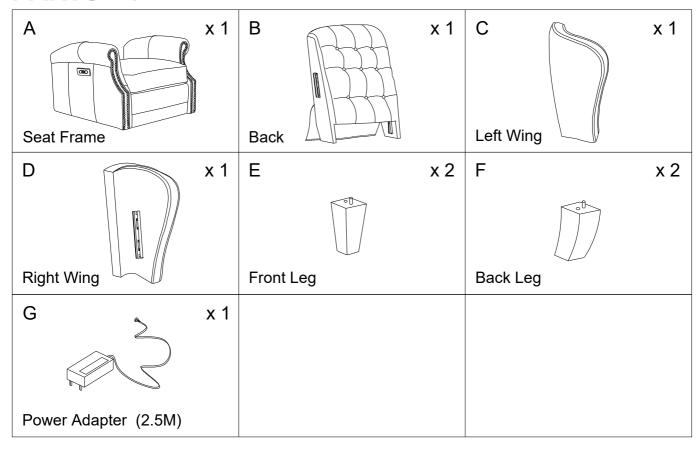

## PARTS LIST

## HARDWARE LIST

Be sure to check all packing material carefully for small parts, which may have come loose inside the carton during shipment.

Attach the Back (B) to the Seat Frame (A) by sliding the receivers into the mechanism posts located on the Seat Frame (A).

Attach the back wing (C) (D) to the back. Make sure the male and female brackets align as shown.