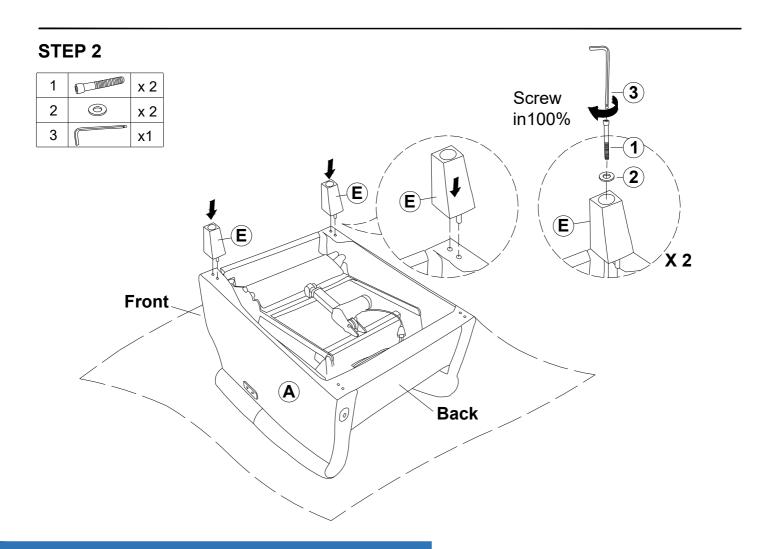

## HARDWARE LIST

Be sure to check all packing material carefully for small parts, which may have come loose inside the carton during shipment.

Attach the Back (B) to the Seat Frame (A) by sliding the receivers into the mechanism posts located on the Seat Frame (A).

Attach the back wing (C) (D) to the back. Make sure the male and female brackets align as shown.