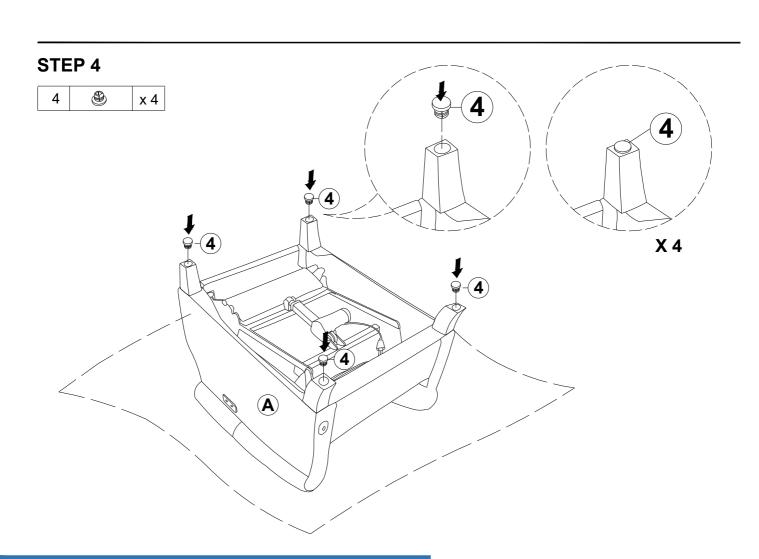

## HARDWARE LIST

Be sure to check all packing material carefully for small parts, which may have come loose inside the carton during shipment.

Attach the Back (B) to the Seat Frame (A) by sliding the receivers into the mechanism posts located on the Seat Frame (A).