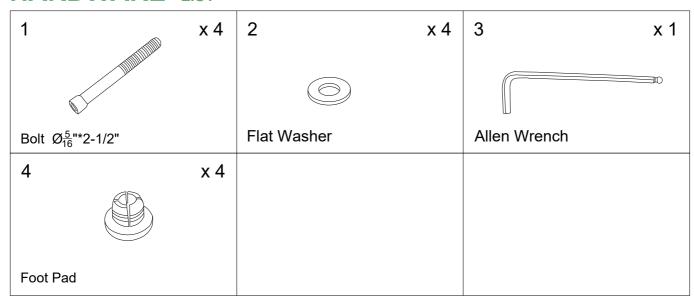

#### HARDWARE LIST

## HARDWARE LIST

Be sure to check all packing material carefully for small parts, which may have come loose inside the carton during shipment.

Attach the Back (B) to the Seat Frame (A) by sliding the receivers into the mechanism posts located on the Seat Frame (A).