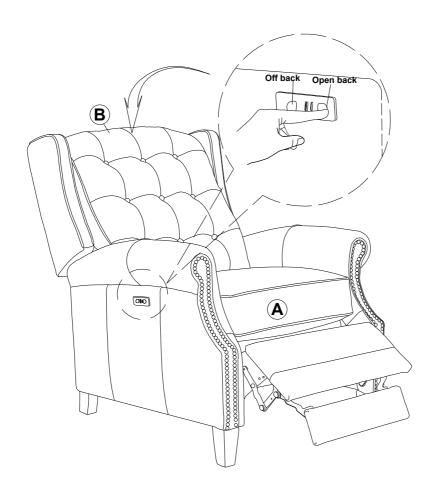

## HARDWARE LIST

Be sure to check all packing material carefully for small parts, which may have come loose inside the carton during shipment.

Attach the Back (B) to the Seat Frame (A) by sliding the receivers into the mechanism posts located on the Seat Frame (A).

Attach the back wing (C) (D) to the back. Make sure the male and female brackets align as shown.