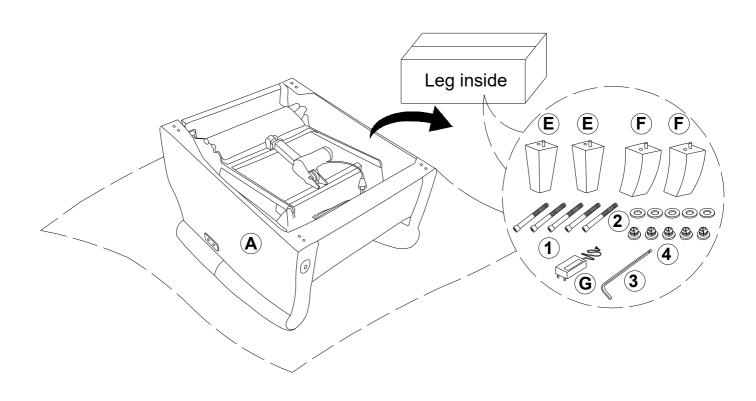

## PARTS LIST

#### HARDWARE LIST

## HARDWARE LIST

Be sure to check all packing material carefully for small parts, which may have come loose inside the carton during shipment.

Attach the Back (B) to the Seat Frame (A) by sliding the receivers into the mechanism posts located on the Seat Frame (A).