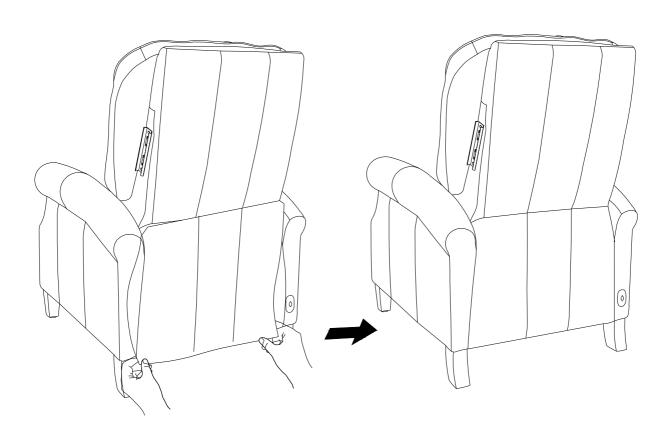

## HARDWARE LIST

Be sure to check all packing material carefully for small parts, which may have come loose inside the carton during shipment.

Attach the Back (B) to the Seat Frame (A) by sliding the receivers into the mechanism posts located on the Seat Frame (A).