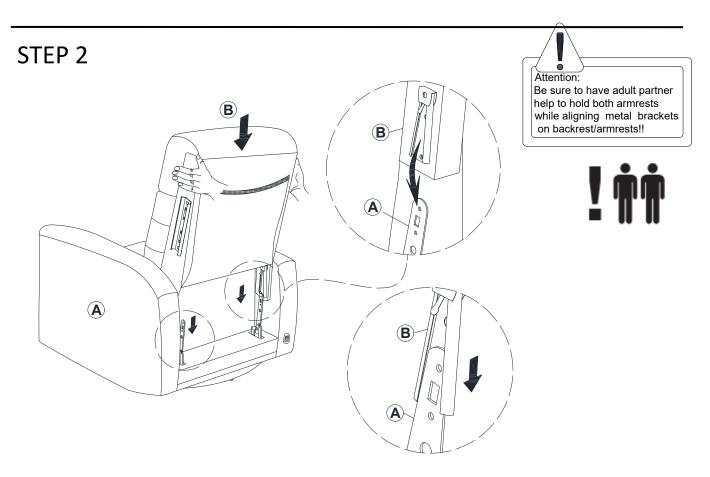

## **ASSEMBLY** INSTRUCTION

Attach the Back (B) to the seat frame (A) by sliding the receivers into the mechanism posts located on the seat frame (A).

STEP 3

Attach the back wing (C) (D) to the back. Make sure the male and female brackets align as shown.