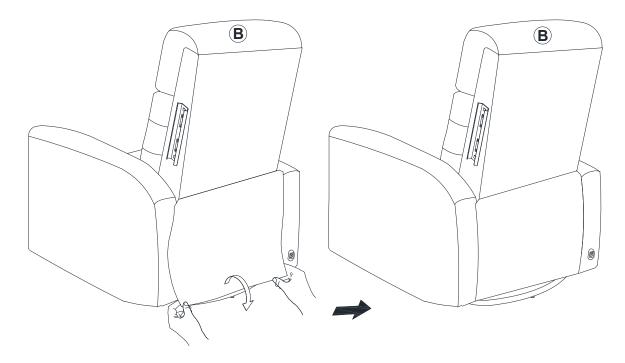

## **ASSEMBLY** INSTRUCTION

Attach the Back (B) to the seat frame (A) by sliding the receivers into the mechanism posts located on the seat frame (A).

STEP 3

Attach the back wing (C) (D) to the back. Make sure the male and female brackets align as shown.