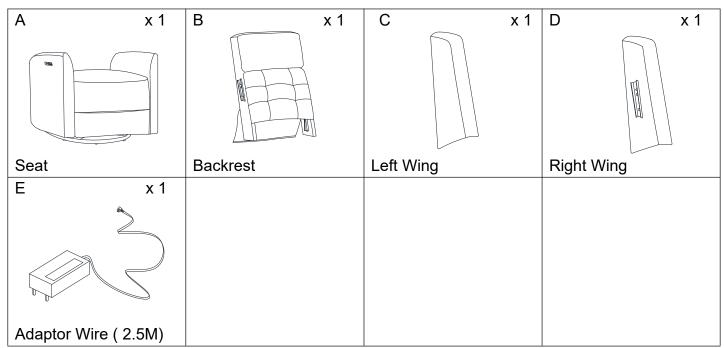

### PARTS LIST

Be sure to check all packing material carefully for small parts, which may have come loose inside the carton during shipment.