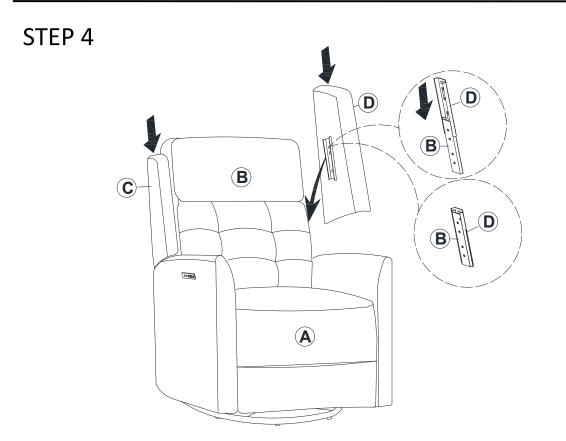

## **ASSEMBLY** INSTRUCTION

Attach the Back (B) to the seat frame (A) by sliding the receivers into the mechanism posts located on the seat frame (A).

STEP 3

Attach the back wing (C) (D) to the back. Make sure the male and female brackets align as shown.