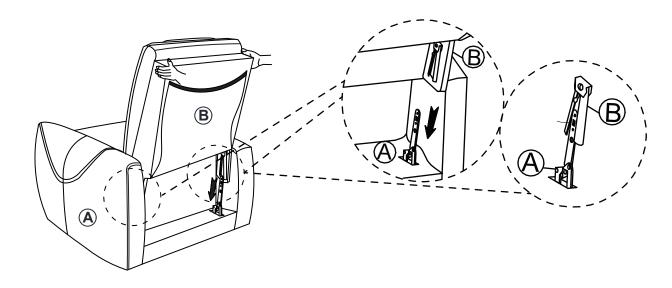

## STEP 2

Be sure to have adult partner help to hold both armrests while aligning metal brackets on backrest/armrests.

Attach the Back (B) to the seat frame (A) by sliding the receivers into the mechanism posts located on the seat frame (A).