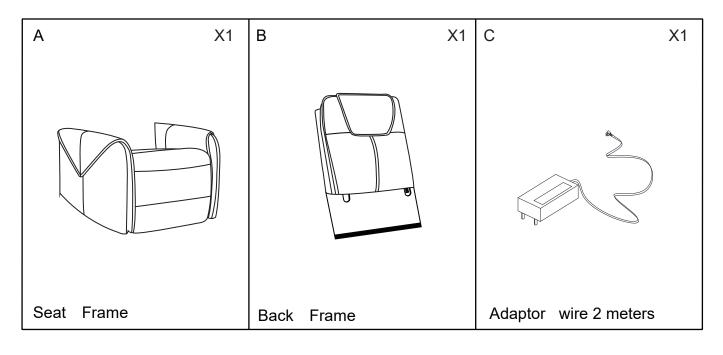

### PARTS LIST

Be sure to check all packing material carefully for small parts, which may have come loose inside the carton during shipment.