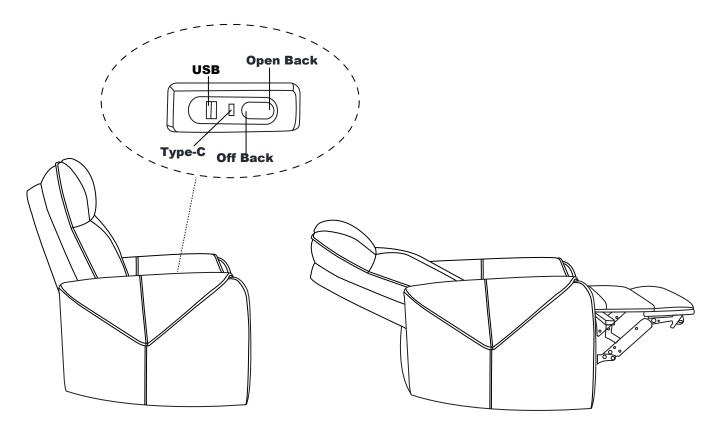

designs to life. Our expert Product Technologists work collaboratively with our buyers and sup-pliers to assure the legality, safety and quality of the product we sell. We are all committed to designing and developing products to the highest industry standards. We hope you are happy with your product and welcome any feedback or comments you may have.

### PARTS LIST



Be sure to check all packing material carefully for small parts, which may have come loose inside the carton during shipment.

### STEP 1





## STEP 2



Be sure to have adult partner help to hold both armrests while aligning metal brackets on backrest/armrests.



Attach the Back (B) to the seat frame (A) by sliding the receivers into the mechanism posts located on the seat frame (A).

## STEP 3



# STEP 4



## STEP 5



# STEP 6



Assembly completed.

## MAINTAINANCE and warning



- Keep furniture away from heat
- Do not clean furniture with harsh cleansers or polish. Do not use detergents, Solvents, abrasives, spray
  packs or leather cleaner. Use non-color mild soap with warm water clean spills(Mix 1:10 soap to water)
- Do not place furniture under direct sunlight, material will possibly fade over time.
- Do not use on site dry Cleaning machine.
- Children should not climb or jump on the furniture.
- Do not write on furniture without a padded barrier to protect the surface.
- Not for commercial use, For residential use only.
- The maximum load is 275 LBS.

#### WARRANTY

We strive to offer high-quality products, and we also try our best to satisfy each and every customer that orders from us with pro