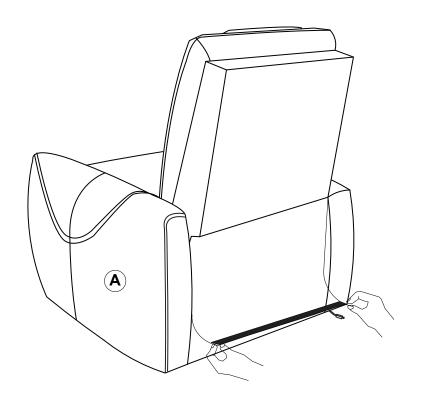

## STEP 2

Be sure to have adult partner help to hold both armrests while aligning metal brackets on backrest/armrests.

Attach the Back (B) to the seat frame (A) by sliding the receivers into the mechanism posts located on the seat frame (A).