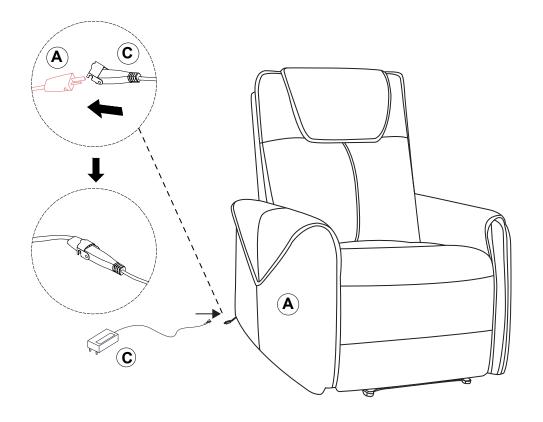

bring great designs to life. Our expert Product Technologists work collaboratively with our buyers and sup-pliers to assure the legality, safety and quality of the product we sell. We are all committed to designing and developing products to the highest industry standards. We hope you are happy with your product and welcome any feedback or comments you may have.

### PARTS LIST



Be sure to check all packing material carefully for small parts, which may have come loose inside the carton during shipment.

### STEP 1





## STEP 2



Be sure to have adult partner help to hold both armrests while aligning metal brackets on backrest/armrests.



Attach the Back (B) to the seat frame (A) by sliding the receivers into the mechanism posts located on the seat frame (A).

## STEP 3



# STEP 4



## STEP 5



# STEP 6



Assembly completed.

## MAINTAINANCE and warning



- Keep furniture away from heat
- Do not clean furniture with harsh cleansers or polish. Do not use detergents, Solvents, abrasives, spray
  packs or leather cleaner. Use non-color mild soap with warm water clean spills(Mix 1:10 soap to water)
- Do not place furniture under direct sunlight, material will possibly fade over time.
- Do not use on site dry Cleaning machine.
- Children should not climb or jump on the furniture.
- Do not write on furniture without a padded barrier to protect the surface.
- Not for commercial use, For residential use only.
- The maximum load is 275 LBS.

#### WARRANTY

We strive to offer high-quality products, and we also try our best to satisfy each and every customer that orders fro