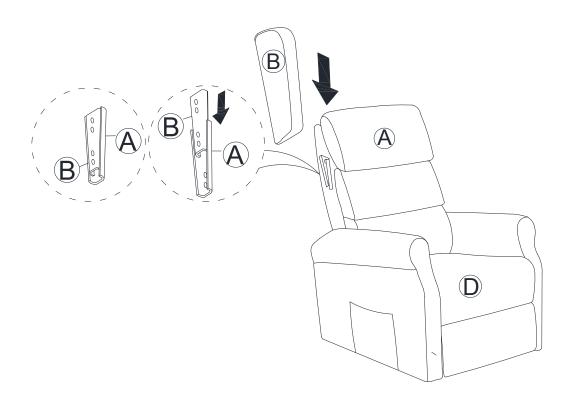

tructions and warnings carefully before use, to ensure safe and satisfactory operation of this product. At Hulala home we are committed to making great products possible. From our in-house Design Team, to our Buyers, we work together to bring great designs to life. Our expert Product Technologists work collaboratively with our buyers and suppliers to assure the legality, safety and quality of the product we sell. We are all committed to designing and developing products to the highest industry standards. We hope you are happy with your product and welcome any feedback or comments you may have.

#### PARTS LIST



### HARDWARE LIST



### **SPARE**



Be sure to check all packing material carefully for small parts, which may have come loose inside the carton during shipment.



### STEP 2



receivers into the mechanism posts located on the seatframe (D).

# STEP 3





# STEP 5



# STEP 6



## MAINTAINANCE and warning 1



- Keep furniture away from heat.
- Do not clean furniture with harsh cleansers or polish. Do not use detergents, Solvents, abrasives, spray packs or leather cleaner. Use non-color mild soap with warm water clean spills(Mix 1:10 soap to water)
- Do not place furniture under direct sunlight, material will possibly fade over time.
- Do not use on site dry Cleaning machine.
- Children should not climb or jump on the furniture.
- Do not write on furniture without a padded barrier to protect the surface.
- Not for commercial use, For residential use only.
- The maximum load is 330 LBS.

#### WARRANTY

We strive to offer high-quality products, and we also try