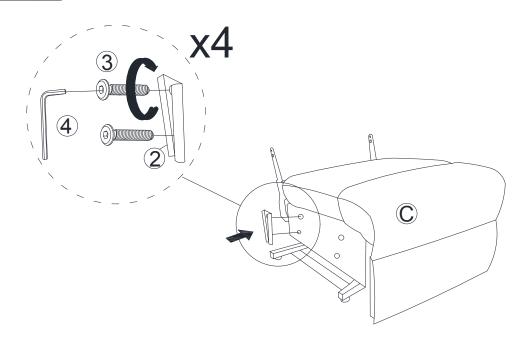

# STEP 1

| 2 |   | x 4 |
|---|---|-----|
| 3 | 9 | x 8 |
| 4 |   | x 1 |

STEP 4