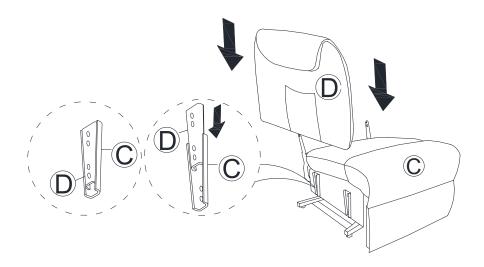

## STEP 5

Be sure to have adult partner help to hold both armrests while aligning metal brackets on backrest/armrests.

Attach the Back (A) to the seatframe (C) by sliding the receivers into the mechanism posts located on the seatframe (C).