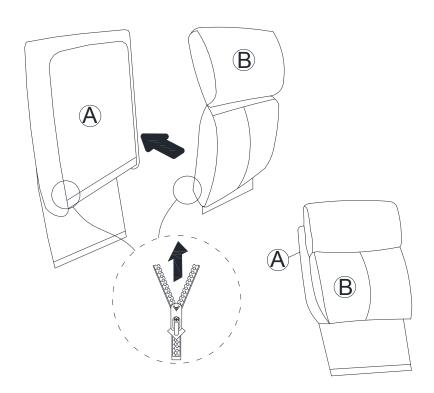

## STEP 5

Be sure to have adult partner help to hold both armrests while aligning metal brackets on backrest/armrests.

Attach the Back (A) to the seatframe (C) by sliding the receivers into the mechanism posts located on the seatframe (C).