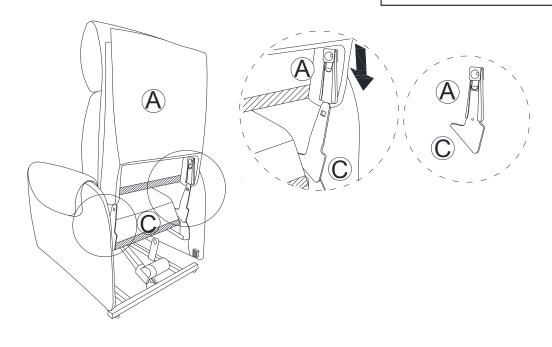

## STEP 5

Be sure to have adult partner help to hold both armrests while aligning metal brackets on backrest/armrests.

Attach the Back (A) to the seatframe (C) by sliding the receivers into the mechanism posts located on the seatframe (C).