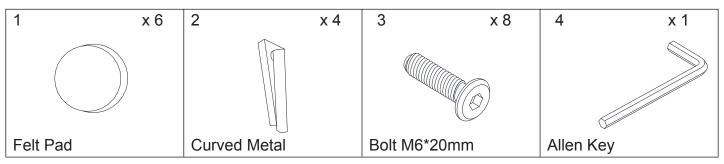

### HARDWARE LIST

# STEP 1

| 2 |   | x 4 |
|---|---|-----|
| 3 | 9 | x 8 |
| 4 |   | x 1 |

STEP 4