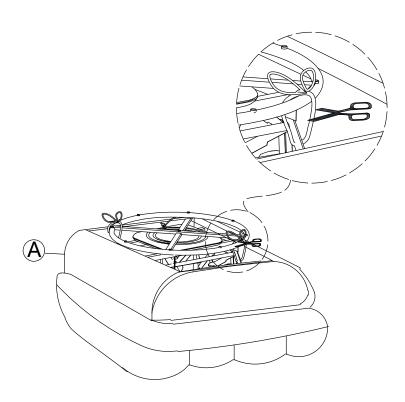

Please read the instructions and warnings carefully before use, to ensure safe and satisfactory operation of this product. At Hulala home we are committed to making great products possible. From our in-house Design Team, to our Buyers, we work together to bring great designs to life. Our expert Product Technologists work collaboratively with our buyers and suppliers to assure the legality, safety and quality of the product we sell. We are all committed to designing and developing products to the highest industry standards. We hope you are happy with your product and welcome any feedback or comments you may have.

1

### PARTS LIST



Be sure to check all packing material carefully for small parts, which may have come loose inside the carton during shipment.

## **ASSEMBLY** INSTRUCTION





### STEP 2



Be sure to have adult partner help to hold both armrests while aligning metal brackets on backrest/armrests.

Attach the Back (B) to the seat frame (A) by sliding the receivers into the mechanism posts located on the seat frame (A)

#### STEP 3



STEP 4

While seated, pull the handle beside to recline so it will move backwards and the footrest will raise at the same time. To return the footrest to the closed position, apply more weight onto the footrest.

## STEP 5



# MAINTAINANCE and warning

- Keep furniture away from heat.
- Do not clean furniture with harsh cleansers or polish. Do not use detergents, Solvents, abrasives, spray packs or leather cleaner. Use non-color mild soap with warm water clean spills(Mix 1:10 soap to water)
- Do not place furniture under direct s