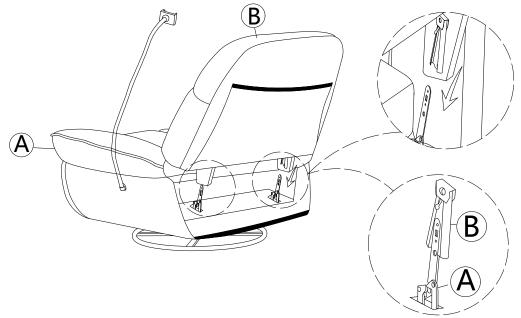

### STEP 2

Be sure to have adult partner help to hold both armrests while aligning metal brackets on backrest/armrests.

Attach the Back (B) to the seat frame (A) by sliding the receivers into the mechanism posts located on the seat frame (A)