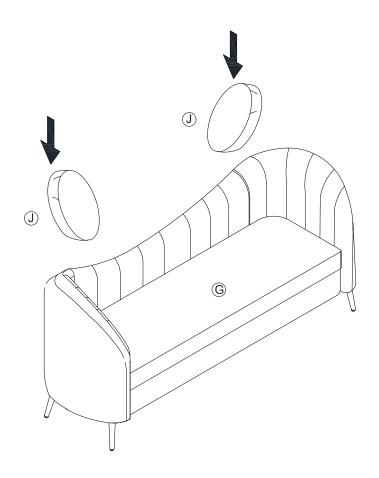

|           |  |
|              | N    |              |           |  |
|              | )    |              |           |  |
|              |      |              |           |  |
| Blot M6*20mm |      | Blot M6*30mm | Allen Key |  |

#### **SPARE**

| 1              | x 1 | 2 x 1        |  |
|----------------|-----|--------------|--|
|                |     |              |  |
|                |     |              |  |
| (K)            |     |              |  |
| Diet MC*20mene |     | Diet MC*20mm |  |
| Blot M6*20mm   |     | Blot M6*30mm |  |

Be sure to check all packing material carefully for small parts, which may have come loose inside the carton during shipment.

### **ASSEMBLY** INSTRUCTION

STEP 1



## STEP 2



STEP 3



STEP 4



# STEP 5





## STEP 7



STEP 8



6







# MAINTAINANCE and warning

- Keep furniture away from heat.
- Do not clean furniture with harsh cleansers or polish. Do not use detergents, Solvents, abrasives, spray packs or leather cleaner. Use non-color mild soap with warm water clean spills(Mix 1:10 soap to water)
- Do not place furniture under direct sunlight, material will possibly fade over time.
- Do not use on site dry Cleaning machine.
- Children should not climb or jump on the furniture.
- Do not write on furniture without a padded barrier to protect the surface.
- Not for commercial use, For residential use only.
- The maximum load is 900 LBS.

#### WARRANTY

We strive to offer high-quality products, and we also try our best to satisfy each and every customer that orders from us with product or service as needed. We provi