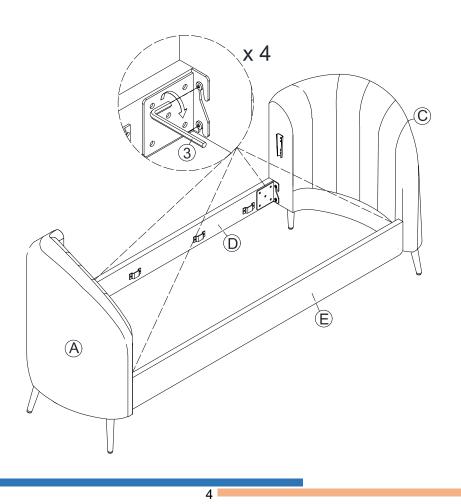

--------|--|
|              |      |              |           |  |
|              | N    |              |           |  |
|              | )    |              |           |  |
|              |      |              |           |  |
| Blot M6*20mm |      | Blot M6*30mm | Allen Key |  |

#### **SPARE**

| 1              | x 1 | 2 x 1        |  |
|----------------|-----|--------------|--|
|                |     |              |  |
|                |     |              |  |
| (K)            |     |              |  |
| Diet MC*20mene |     | Diet MC*20mm |  |
| Blot M6*20mm   |     | Blot M6*30mm |  |

Be sure to check all packing material carefully for small parts, which may have come loose inside the carton during shipment.

### **ASSEMBLY** INSTRUCTION

STEP 1



## STEP 2



STEP 3



STEP 4



# STEP 5





## STEP 7



STEP 8



6







# MAINTAINANCE and warning

- Keep furniture away from heat.
- Do not clean furniture with harsh cleansers or polish. Do not use detergents, Solvents, abrasives, spray packs or leather cleaner. Use non-color mild soap with warm water clean spills(Mix 1:10 soap to water)
- Do not place furniture under direct sunlight, material will possibly fade over time.
- Do not use on site dry Cleaning machine.
- Children should not climb or jump on the furniture.
- Do not write on furniture without a padded barrier to protect the surface.
- Not for commercial use, For residential use only.
- The maximum load is 900 LBS.

#### WARRANTY

We strive to offer high-quality products, and we also try our best to satisfy each and every customer that orders from us