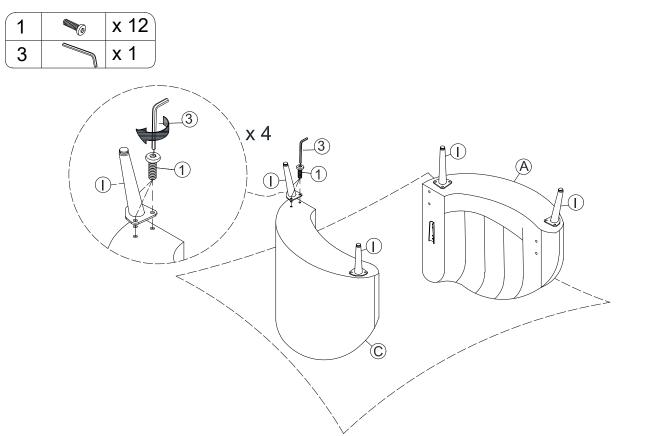

-------|------|--------------|-----------|--|
|              |      |              |           |  |
|              | N    |              |           |  |
|              | )    |              |           |  |
|              |      |              |           |  |
| Blot M6*20mm |      | Blot M6*30mm | Allen Key |  |

#### **SPARE**

| 1              | x 1 | 2 x 1        |  |
|----------------|-----|--------------|--|
|                |     |              |  |
|                |     |              |  |
| (K)            |     |              |  |
| Diet MC*20mene |     | Diet MC*20mm |  |
| Blot M6*20mm   |     | Blot M6*30mm |  |

Be sure to check all packing material carefully for small parts, which may have come loose inside the carton during shipment.

### **ASSEMBLY** INSTRUCTION

STEP 1



## STEP 2



STEP 3



STEP 4



# STEP 5





## STEP 7



STEP 8



6







# MAINTAINANCE and warning

- Keep furniture away from heat.
- Do not clean furniture with harsh cleansers or polish. Do not use detergents, Solvents, abrasives, spray packs or leather cleaner. Use non-color mild soap with warm water clean spills(Mix 1:10 soap to water)
- Do not place furniture under direct sunlight, material will possibly fade over time.
- Do not use on site dry Cleaning machine.
- Children should not climb or jump on the furniture.
- Do not write on furniture without a padded barrier to protect the surface.
- Not for commercial use, For residential use only.
- The maximum load is 900 LBS.

#### WARRANTY

We strive to offer high-quality products, and we also try our best to satisfy each and e