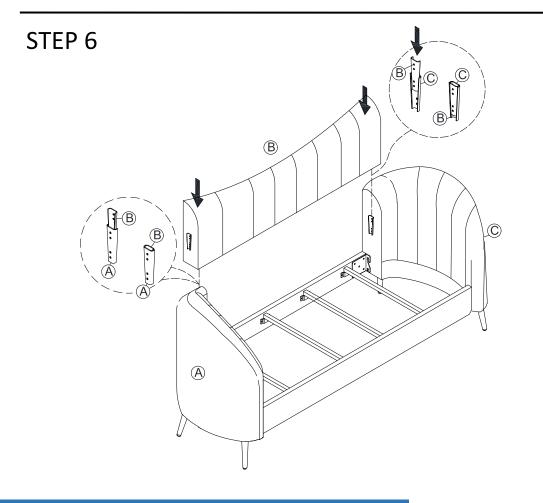

|      |              |           |  |
|              | N    |              |           |  |
|              | )    |              |           |  |
|              |      |              |           |  |
| Blot M6*20mm |      | Blot M6*30mm | Allen Key |  |

#### **SPARE**

| 1              | x 1 | 2 x 1        |  |
|----------------|-----|--------------|--|
|                |     |              |  |
|                |     |              |  |
| (K)            |     |              |  |
| Diet MC*20mene |     | Diet MC*20mm |  |
| Blot M6*20mm   |     | Blot M6*30mm |  |

Be sure to check all packing material carefully for small parts, which may have come loose inside the carton during shipment.

### **ASSEMBLY** INSTRUCTION

STEP 1



## STEP 2



STEP 3



STEP 4



# STEP 5





## STEP 7



STEP 8



6







# MAINTAINANCE and warning

- Keep furniture away from heat.
- Do not clean furniture with harsh cleansers or polish. Do not use detergents, Solvents, abrasives, spray packs or leather cleaner. Use non-color mild soap with warm water clean spills(Mix 1:10 soap to water)
- Do not place furniture under direct sunlight, material will possibly fade over time.
- Do not use on site dry Cleaning machine.
- Children should not climb or jump on the furniture.
- Do not write on furniture without a padded barrier to protect the surface.
- Not for commercial use, For residential use only.
- The maximum load is 900 LBS.

#### WARRANTY

We strive to offer high-quality products, and we also try our best to satisfy each and every customer that orders from us with product