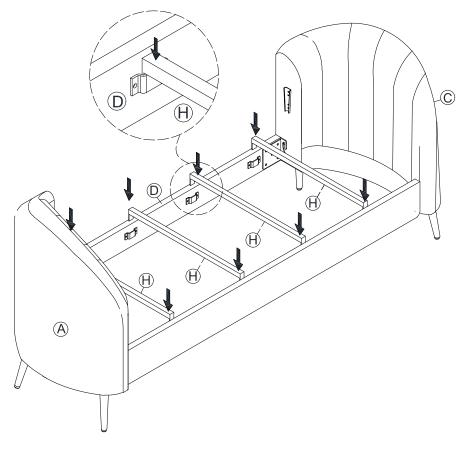

|              |      |              |           |  |
|              | N    |              |           |  |
|              | )    |              |           |  |
|              |      |              |           |  |
| Blot M6*20mm |      | Blot M6*30mm | Allen Key |  |

#### **SPARE**

| 1              | x 1 | 2 x 1        |  |
|----------------|-----|--------------|--|
|                |     |              |  |
|                |     |              |  |
| (K)            |     |              |  |
| Diet MC*20mene |     | Diet MC*20mm |  |
| Blot M6*20mm   |     | Blot M6*30mm |  |

Be sure to check all packing material carefully for small parts, which may have come loose inside the carton during shipment.

### **ASSEMBLY** INSTRUCTION

STEP 1



## STEP 2



STEP 3



STEP 4



# STEP 5





## STEP 7



STEP 8



6







# MAINTAINANCE and warning

- Keep furniture away from heat.
- Do not clean furniture with harsh cleansers or polish. Do not use detergents, Solvents, abrasives, spray packs or leather cleaner. Use non-color mild soap with warm water clean spills(Mix 1:10 soap to water)
- Do not place furniture under direct sunlight, material will possibly fade over time.
- Do not use on site dry Cleaning machine.
- Children should not climb or jump on the furniture.
- Do not write on furniture without a padded barrier to protect the surface.
- Not for commercial use, For residential use only.
- The maximum load is 900 LBS.

#### WARRANTY

We strive to offer high-quality products, and we also try our best to satisfy each and every customer that orders from us with produc