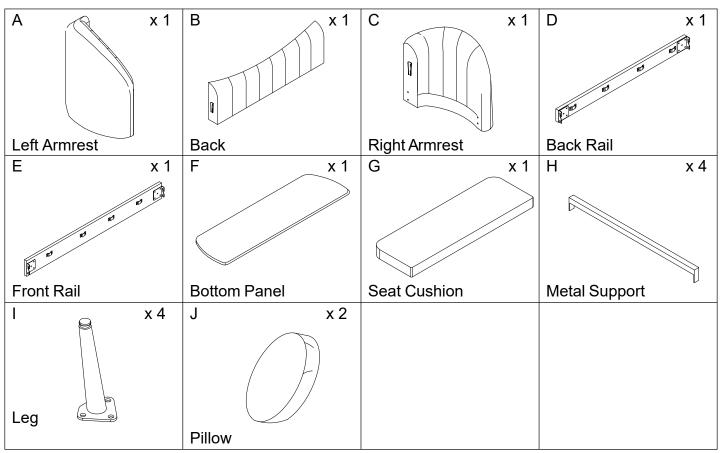

#### ITEM NO. ZSFXH0376

1

Thank you for purchasing the SOFA. Please read the instructions and warnings carefully before use, to ensure safe and satisfactory operation of this product. At HULALA home we are committed to making great products possible. From our in-house Design Team, to our Buyers, we work together to bring great designs to life. Our expert Product Technologists work collaboratively with our buyers and suppliers to assure the legality, safety and quality of the product we sell. We are all committed to designing and developing products to the highest industry standards. We hope you are happy with your product and welcome any feedback or comments you may have.

### PARTS LIST



#### HARDWARE LIST

| 1            | x 12 | 2 x 8        | 3 x 1     |  |
|--------------|------|--------------|-----------|--|
|              |      |              |           |  |
|              | N    |              |           |  |
|              | )    |              |           |  |
|              |      |              |           |  |
| Blot M6*20mm |      | Blot M6*30mm | Allen Key |  |

#### **SPARE**

| 1              | x 1 | 2 x 1        |  |
|----------------|-----|--------------|--|
|                |     |              |  |
|                |     |              |  |
| (K)            |     |              |  |
| Diet MC*20mene |     | Diet MC*20mm |  |
| Blot M6*20mm   |     | Blot M6*30mm |  |

Be sure to check all packing material carefully for small parts, which may have c