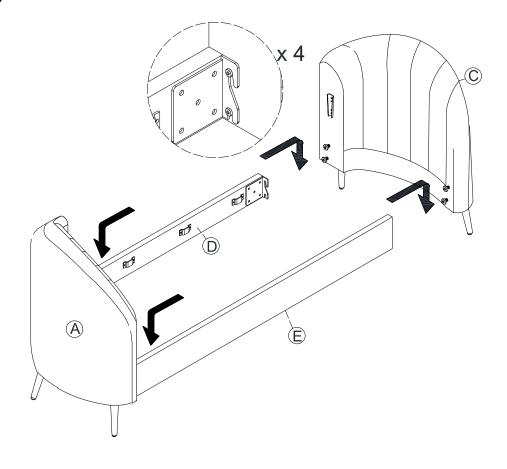

------|-----------|--|
|              |      |              |           |  |
|              | N    |              |           |  |
|              | )    |              |           |  |
|              |      |              |           |  |
| Blot M6*20mm |      | Blot M6*30mm | Allen Key |  |

#### **SPARE**

| 1              | x 1 | 2 x 1        |  |
|----------------|-----|--------------|--|
|                |     |              |  |
|                |     |              |  |
| (K)            |     |              |  |
| Diet MC*20mene |     | Diet MC*20mm |  |
| Blot M6*20mm   |     | Blot M6*30mm |  |

Be sure to check all packing material carefully for small parts, which may have come loose inside the carton during shipment.

### **ASSEMBLY** INSTRUCTION

STEP 1



## STEP 2



STEP 3



STEP 4



# STEP 5





## STEP 7



STEP 8



6







# MAINTAINANCE and warning

- Keep furniture away from heat.
- Do not clean furniture with harsh cleansers or polish. Do not use detergents, Solvents, abrasives, spray packs or leather cleaner. Use non-color mild soap with warm water clean spills(Mix 1:10 soap to water)
- Do not place furniture under direct sunlight, material will possibly fade over time.
- Do not use on site dry Cleaning machine.
- Children should not climb or jump on the furniture.
- Do not write on furniture without a padded barrier to protect the surface.
- Not for commercial use, For residential use only.
- The maximum load is 900 LBS.

#### WARRANTY

We strive to offer high-quality products, and we also try our best to satisfy each and every customer that orde