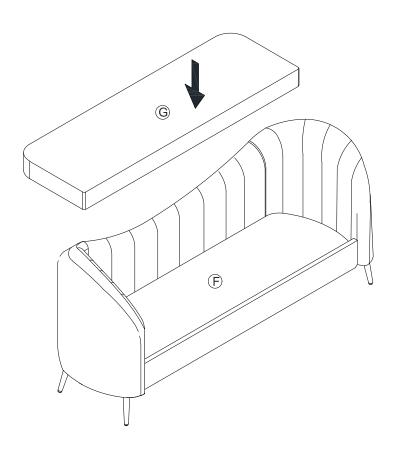

|           |  |
|              | N    |              |           |  |
|              | )    |              |           |  |
|              |      |              |           |  |
| Blot M6*20mm |      | Blot M6*30mm | Allen Key |  |

#### **SPARE**

| 1              | x 1 | 2 x 1        |  |
|----------------|-----|--------------|--|
|                |     |              |  |
|                |     |              |  |
| (K)            |     |              |  |
| Diet MC*20mene |     | Diet MC*20mm |  |
| Blot M6*20mm   |     | Blot M6*30mm |  |

Be sure to check all packing material carefully for small parts, which may have come loose inside the carton during shipment.

### **ASSEMBLY** INSTRUCTION

STEP 1



## STEP 2



STEP 3



STEP 4



# STEP 5





## STEP 7



STEP 8



6







# MAINTAINANCE and warning

- Keep furniture away from heat.
- Do not clean furniture with harsh cleansers or polish. Do not use detergents, Solvents, abrasives, spray packs or leather cleaner. Use non-color mild soap with warm water clean spills(Mix 1:10 soap to water)
- Do not place furniture under direct sunlight, material will possibly fade over time.
- Do not use on site dry Cleaning machine.
- Children should not climb or jump on the furniture.
- Do not write on furniture without a padded barrier to protect the surface.
- Not for commercial use, For residential use only.
- The maximum load is 900 LBS.

#### WARRANTY

We strive to offer high-quality products, and we also try our best to satisfy each and every customer that orders from us with product or service as needed. W