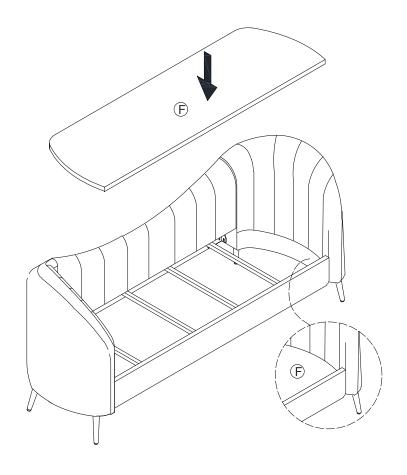

|      |              |           |  |
|              | N    |              |           |  |
|              | )    |              |           |  |
|              |      |              |           |  |
| Blot M6*20mm |      | Blot M6*30mm | Allen Key |  |

#### **SPARE**

| 1              | x 1 | 2 x 1        |  |
|----------------|-----|--------------|--|
|                |     |              |  |
|                |     |              |  |
| (K)            |     |              |  |
| Diet MC*20mene |     | Diet MC*20mm |  |
| Blot M6*20mm   |     | Blot M6*30mm |  |

Be sure to check all packing material carefully for small parts, which may have come loose inside the carton during shipment.

### **ASSEMBLY** INSTRUCTION

STEP 1



## STEP 2



STEP 3



STEP 4



# STEP 5





## STEP 7



STEP 8



6







# MAINTAINANCE and warning

- Keep furniture away from heat.
- Do not clean furniture with harsh cleansers or polish. Do not use detergents, Solvents, abrasives, spray packs or leather cleaner. Use non-color mild soap with warm water clean spills(Mix 1:10 soap to water)
- Do not place furniture under direct sunlight, material will possibly fade over time.
- Do not use on site dry Cleaning machine.
- Children should not climb or jump on the furniture.
- Do not write on furniture without a padded barrier to protect the surface.
- Not for commercial use, For residential use only.
- The maximum load is 900 LBS.

#### WARRANTY

We strive to offer high-quality products, and we also try our best to satisfy each and every customer that orders from us with product or service as