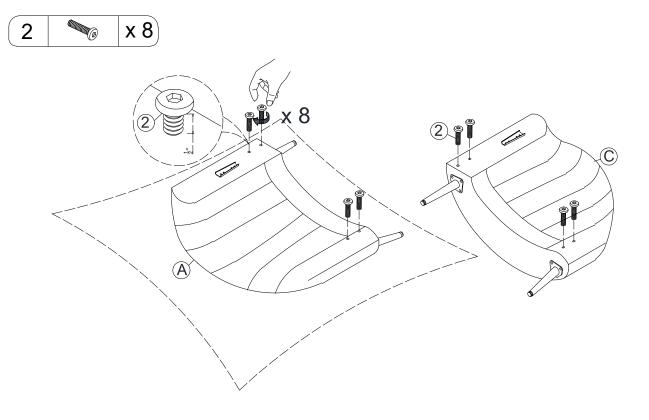

-|--------------|-----------|--|
|              |      |              |           |  |
|              | N    |              |           |  |
|              | )    |              |           |  |
|              |      |              |           |  |
| Blot M6*20mm |      | Blot M6*30mm | Allen Key |  |

#### **SPARE**

| 1              | x 1 | 2 x 1        |  |
|----------------|-----|--------------|--|
|                |     |              |  |
|                |     |              |  |
| (K)            |     |              |  |
| Diet MC*20mene |     | Diet MC*20mm |  |
| Blot M6*20mm   |     | Blot M6*30mm |  |

Be sure to check all packing material carefully for small parts, which may have come loose inside the carton during shipment.

### **ASSEMBLY** INSTRUCTION

STEP 1



## STEP 2



STEP 3



STEP 4



# STEP 5





## STEP 7



STEP 8



6







# MAINTAINANCE and warning

- Keep furniture away from heat.
- Do not clean furniture with harsh cleansers or polish. Do not use detergents, Solvents, abrasives, spray packs or leather cleaner. Use non-color mild soap with warm water clean spills(Mix 1:10 soap to water)
- Do not place furniture under direct sunlight, material will possibly fade over time.
- Do not use on site dry Cleaning machine.
- Children should not climb or jump on the furniture.
- Do not write on furniture without a padded barrier to protect the surface.
- Not for commercial use, For residential use only.
- The maximum load is 900 LBS.

#### WARRANTY

We strive to offer high-quality products, and we also try our best to satisfy each and every customer