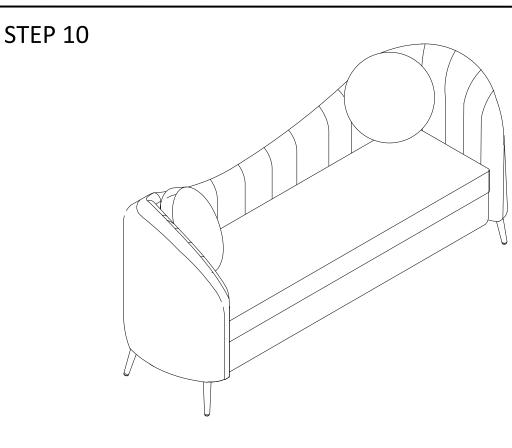

|           |  |
|              | N    |              |           |  |
|              | )    |              |           |  |
|              |      |              |           |  |
| Blot M6*20mm |      | Blot M6*30mm | Allen Key |  |

#### **SPARE**

| 1              | x 1 | 2 x 1        |  |
|----------------|-----|--------------|--|
|                |     |              |  |
|                |     |              |  |
| (K)            |     |              |  |
| Diet MC*20mene |     | Diet MC*20mm |  |
| Blot M6*20mm   |     | Blot M6*30mm |  |

Be sure to check all packing material carefully for small parts, which may have come loose inside the carton during shipment.

### **ASSEMBLY** INSTRUCTION

STEP 1



## STEP 2



STEP 3



STEP 4



# STEP 5





## STEP 7



STEP 8



6







# MAINTAINANCE and warning

- Keep furniture away from heat.
- Do not clean furniture with harsh cleansers or polish. Do not use detergents, Solvents, abrasives, spray packs or leather cleaner. Use non-color mild soap with warm water clean spills(Mix 1:10 soap to water)
- Do not place furniture under direct sunlight, material will possibly fade over time.
- Do not use on site dry Cleaning machine.
- Children should not climb or jump on the furniture.
- Do not write on furniture without a padded barrier to protect the surface.
- Not for commercial use, For residential use only.
- The maximum load is 900 LBS.

#### WARRANTY

We strive to offer high-quality products, and we also try our best to satisfy each and every customer that orders from us with product or service as needed. We provide