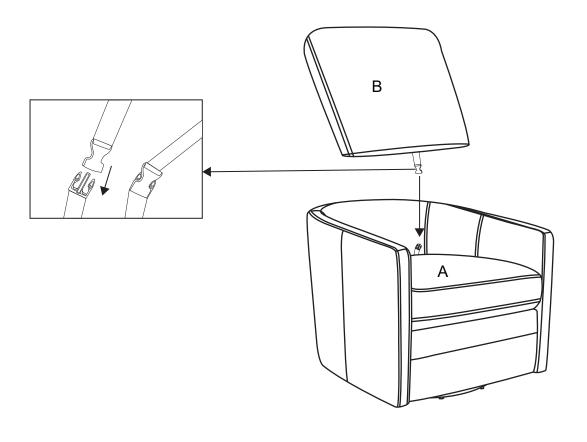

e Curtis Swivel Chair. Please read the instructions and warnings carefully before use, to ensure safe and satisfactory operation of this product. At HULALA HOME we are committed to making great products possible. From our in-house Design Team, to our Buyers, we work together to bring great designs to life. Our expert Product Technologists work collaboratively with our buyers and sup-pliers to assure the legality, safety and quality of the product we sell. We are all committed to designing and developing products to the highest industry standards. We hope you are happy with your product and welcome any feedback or comments you may have.

## PARTS LIST



Be sure to check all packing material carefully for small parts, which may have come loose inside the carton during shipment.

## STEP 1



STEP 2





## **MAINTAINANCE** and warning



- Keep furniture away from heat
- Do not clean furniture with harsh cleansers or polish. Do not use detergents, Solvents, abrasives, spray
  packs or leather cleaner. Use non-color mild soap with warm water clean spills(Mix 1:10 soap to water)
- Do not place furniture under direct sunlight, material will possibly fade over time.
- Do not use on site dry Cleaning machine.
- Children should not climb or jump on the furniture.
- Do not write on furniture without a padded barrier to protect the surface.
- Not for commercial use, For residential use only.
- The maximum load is 275 LBS.

## **WARRANTY**

We strive to offer high-quality products, and we also try our best to satisfy each and every customer that orders from us with product or service