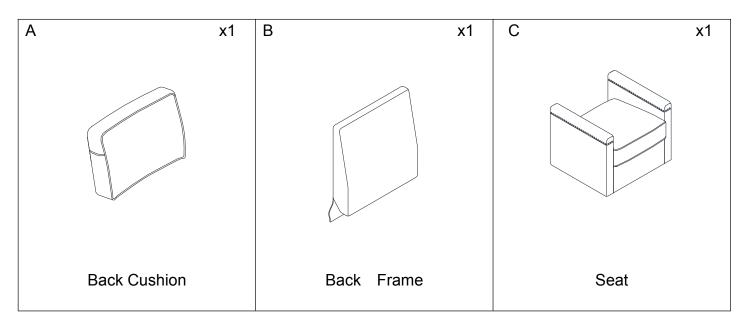

## PARTS LIST

Be sure to check all packing material carefully for small parts, which may have come loose inside the carton during shipment.