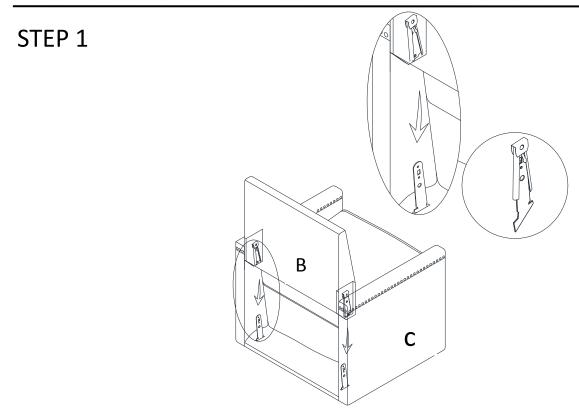

# **ASSEMBLY** INSTRUCTION

Attach the back frame (B) to the seat (C) as shown. Make sure the male and female brackets align as shown.