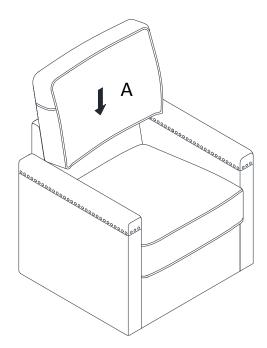

# **ASSEMBLY** INSTRUCTION

Attach the back frame (B) to the seat (C) as shown. Make sure the male and female brackets align as shown.