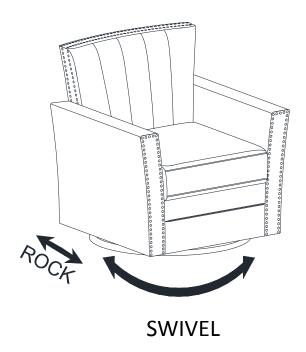

## **MAINTAINANCE** AND WARNING

- Keep furniture away from heat.
- Do not clean furniture with harsh cleansers or polish. Do not use detergents, Solvents, abrasives, spray packs or leather cleaner. Use non-color mild soap with warm water clean spills(Mix 1:10 soap to water)
- Do not place furniture under direct sunlight, material will possibly fade over time.
- Do not use on site dry Cleaning machine.
- Children should not climb or jump on the furniture.
- Do not write on furniture without a padded barrier to protect the surface.
- Not for commercial use, For residential use only.
- The maximum load is 330 LBS.