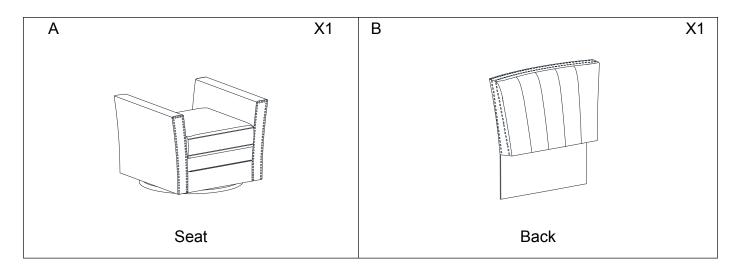

### PARTS LIST

Be sure to check all packing material carefully for small parts, which may have come loose inside the carton during shipment.