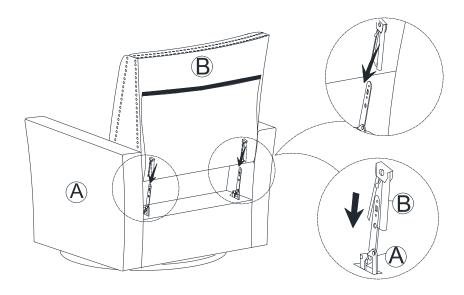

## STEP 1

Attach the back (B) to the seat (A) as shown. Make sure the male and female brackets align as shown.