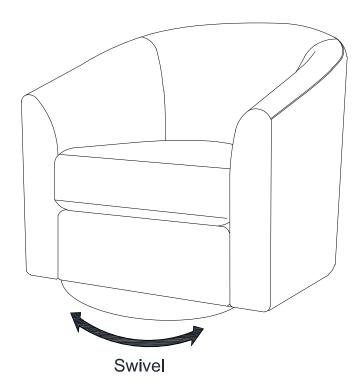

#### MAINTAINANCE AND WARNING

- Keep furniture away from heat.
- Do not clean furniture with harsh cleansers or polish. Do not use detergents, Solvents, abrasives, spray packs or leather cleaner. Use non-color mild soap with warm water clean spills(Mix 1:10 soap to water)
- Do not place furniture under direct sunlight, material will possibly fade over time.
- Do not use on site dry Cleaning machine.
- Children should not climb or jump on the furniture.
- Do not write on furniture without a padded barrier to protect the surface.
- Not for commercial use, For residential use only.
- The maximum load is 275 LBS.