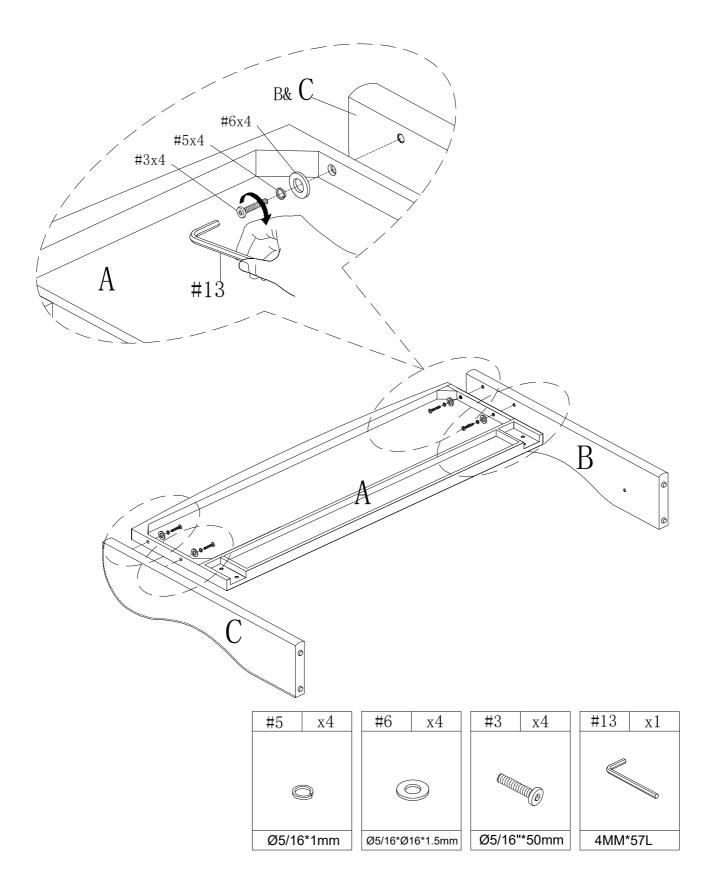

## PARTS LIST

## HARDWARE LIST

| #1 x12                                                                                                                                                                                                                                                                                                                                                                                                                                                                                                                                                                                                                                                                                                                                                                                                                                                                                                                                                                                                                                                                                                                                                                                                                                                                                                                                                                                                                                                                                                                                                                                                                                                                                                                                                                                                                                                                                                                                                                                                                                                                                                                         | #2 x8                                                                                                                                                                                                                                                                                                                                                                                                                                                                                                                                                                                                                                                                                                                                                                                                                                                                                                                                                                                                                                                                                                                                                                                                                                                                                                                                                                                                                                                                                                                                                                                                                                                                                                                                                                                                                                                                                                                                                                                                                                                                                                                          | #3 x12      | #4 x12     | #5 x40    | #6 x40          |
|--------------------------------------------------------------------------------------------------------------------------------------------------------------------------------------------------------------------------------------------------------------------------------------------------------------------------------------------------------------------------------------------------------------------------------------------------------------------------------------------------------------------------------------------------------------------------------------------------------------------------------------------------------------------------------------------------------------------------------------------------------------------------------------------------------------------------------------------------------------------------------------------------------------------------------------------------------------------------------------------------------------------------------------------------------------------------------------------------------------------------------------------------------------------------------------------------------------------------------------------------------------------------------------------------------------------------------------------------------------------------------------------------------------------------------------------------------------------------------------------------------------------------------------------------------------------------------------------------------------------------------------------------------------------------------------------------------------------------------------------------------------------------------------------------------------------------------------------------------------------------------------------------------------------------------------------------------------------------------------------------------------------------------------------------------------------------------------------------------------------------------|--------------------------------------------------------------------------------------------------------------------------------------------------------------------------------------------------------------------------------------------------------------------------------------------------------------------------------------------------------------------------------------------------------------------------------------------------------------------------------------------------------------------------------------------------------------------------------------------------------------------------------------------------------------------------------------------------------------------------------------------------------------------------------------------------------------------------------------------------------------------------------------------------------------------------------------------------------------------------------------------------------------------------------------------------------------------------------------------------------------------------------------------------------------------------------------------------------------------------------------------------------------------------------------------------------------------------------------------------------------------------------------------------------------------------------------------------------------------------------------------------------------------------------------------------------------------------------------------------------------------------------------------------------------------------------------------------------------------------------------------------------------------------------------------------------------------------------------------------------------------------------------------------------------------------------------------------------------------------------------------------------------------------------------------------------------------------------------------------------------------------------|-------------|------------|-----------|-----------------|
| and the second s | and the second s | Managanan   |            | Q         | 0               |
| Ø5/16"*20mm                                                                                                                                                                                                                                                                                                                                                                                                                                                                                                                                                                                                                                                                                                                                                                                                                                                                                                                                                                                                                                                                                                                                                                                                                                                                                                                                                                                                                                                                                                                                                                                                                                                                                                                                                                                                                                                                                                                                                                                                                                                                                                                    | Ø5/16"*25mm                                                                                                                                                                                                                                                                                                                                                                                                                                                                                                                                                                                                                                                                                                                                                                                                                                                                                                                                                                                                                                                                                                                                                                                                                                                                                                                                                                                                                                                                                                                                                                                                                                                                                                                                                                                                                                                                                                                                                                                                                                                                                                                    | Ø5/16"*50mm | Ø1/4"*45mm | Ø5/16*1mm | Ø5/16* 16*1.5mm |
| #7 x12                                                                                                                                                                                                                                                                                                                                                                                                                                                                                                                                                                                                                                                                                                                                                                                                                                                                                                                                                                                                                                                                                                                                                                                                                                                                                                                                                                                                                                                                                                                                                                                                                                                                                                                                                                                                                                                                                                                                                                                                                                                                                                                         | #8 x12                                                                                                                                                                                                                                                                                                                                                                                                                                                                                                                                                                                                                                                                                                                                                                                                                                                                                                                                                                                                                                                                                                                                                                                                                                                                                                                                                                                                                                                                                                                                                                                                                                                                                                                                                                                                                                                                                                                                                                                                                                                                                                                         | #9 x12      | #10 x26    | #11 x2    | #12 x6          |
| Q                                                                                                                                                                                                                                                                                                                                                                                                                                                                                                                                                                                                                                                                                                                                                                                                                                                                                                                                                                                                                                                                                                                                                                                                                                                                                                                                                                                                                                                                                                                                                                                                                                                                                                                                                                                                                                                                                                                                                                                                                                                                                                                              | 6                                                                                                                                                                                                                                                                                                                                                                                                                                                                                                                                                                                                                                                                                                                                                                                                                                                                                                                                                                                                                                                                                                                                                                                                                                                                                                                                                                                                                                                                                                                                                                                                                                                                                                                                                                                                                                                                                                                                                                                                                                                                                                                              | -manage     | Danagers   | e         |                 |
| Ø1/4"*1mm                                                                                                                                                                                                                                                                                                                                                                                                                                                                                                                                                                                                                                                                                                                                                                                                                                                                                                                                                                                                                                                                                                                                                                                                                                                                                                                                                                                                                                                                                                                                                                                                                                                                                                                                                                                                                                                                                                                                                                                                                                                                                                                      | Ø1/4"*Ø16*1.5mm                                                                                                                                                                                                                                                                                                                                                                                                                                                                                                                                                                                                                                                                                                                                                                                                                                                                                                                                                                                                                                                                                                                                                                                                                                                                                                                                                                                                                                                                                                                                                                                                                                                                                                                                                                                                                                                                                                                                                                                                                                                                                                                | #8*20mm     | #8*32mm    | 5/16"     | 98*40*H21mm*2mm |