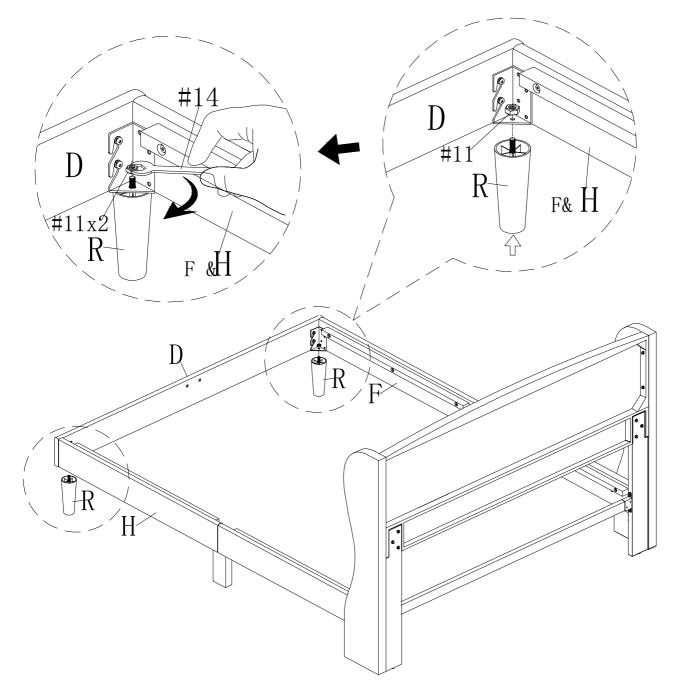

|







#### **ASSEMBLY INSTRUCTIONS STEP-4** G Н E H #13 #16x8 #5x8 #6x8 $\bigcirc$ (-0.00 -000-0 E& F& G& H/ d 0 4 0 0 x8 #13 #16 x8 #5 #6 x8 x1 $\bigcirc$ O Ø5/16"\*1mm Ø5/16"\*40mm Ø5/16"\*Ø16\*1.5mm 4MM\*57L





Ø1/4"\*45mm

Ø1/4"\*1mm

Ø1/4"\*Φ16\*1.5mm

4MM\*57L







13/19











## Assembly completed.

## WARRANTY

- 1.We strive to offer high-quality products, and we also try our best to satisfy each and every customer that orders from us with product or service as needed.
- 2.We provide 30 days warranty starting from the time you receive the item.Each customer must provide a record of their order such as the order number,or item receipt for any items that are out of the warranty period you may also still receive.
- 3.Replacement parts by purchasing them with our company if they are available.

Are you having difficulty With assembly?Missing parts? Please send email with your order No to **customerservice@hulalahome.com** For return,please check the return policy with

For return, please check the return policy with the retailer or market plac