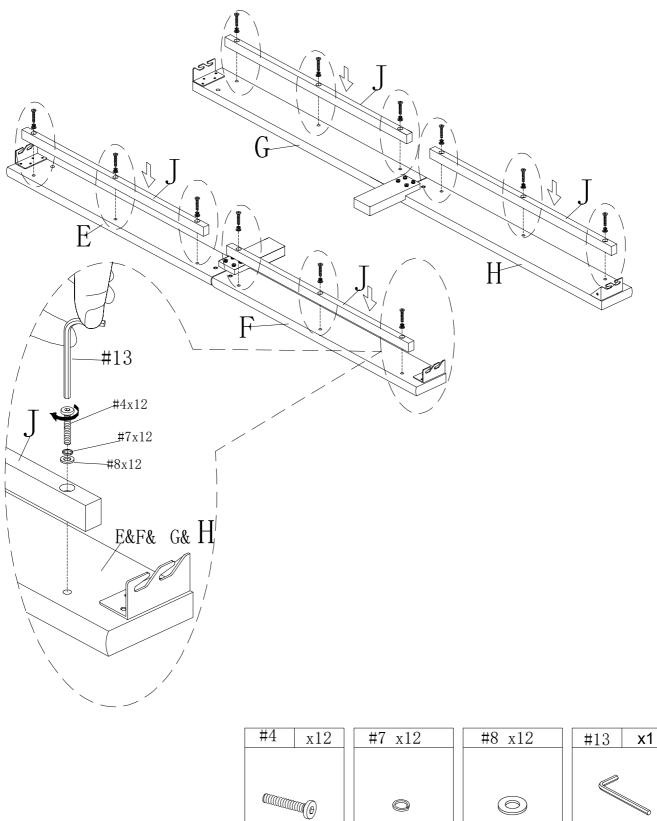

#### **ASSEMBLY INSTRUCTIONS STEP-4** G Н E H #13 #16x8 #5x8 #6x8 $\bigcirc$ (-0.00 -000-0 E& F& G& H/ d 0 4 0 0 x8 #13 #16 x8 #5 #6 x8 x1 $\bigcirc$ O Ø5/16"\*1mm Ø5/16"\*40mm Ø5/16"\*Ø16\*1.5mm 4MM\*57L

Ø1/4"\*45mm

Ø1/4"\*1mm

Ø1/4"\*Φ16\*1.5mm

4MM\*57L

13/19