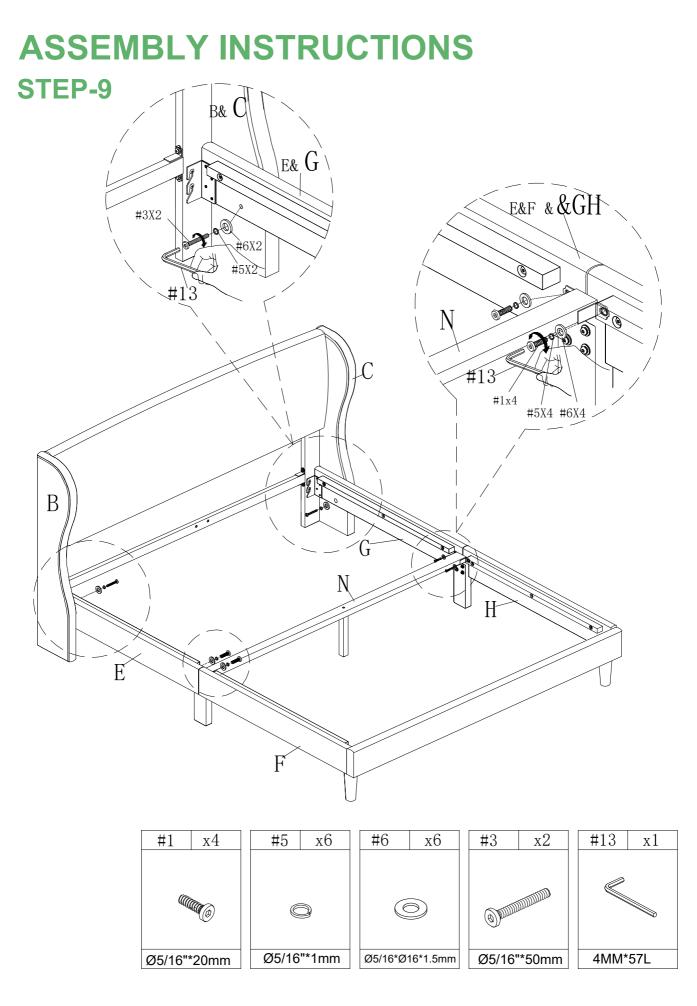

#### **ASSEMBLY INSTRUCTIONS STEP-4** G Н E H #13 #16x8 #5x8 #6x8 $\bigcirc$ (-0.00 -000-0 E& F& G& H/ d 0 4 0 0 x8 #13 #16 x8 #5 #6 x8 x1 $\bigcirc$ O Ø5/16"\*1mm Ø5/16"\*40mm Ø5/16"\*Ø16\*1.5mm 4MM\*57L