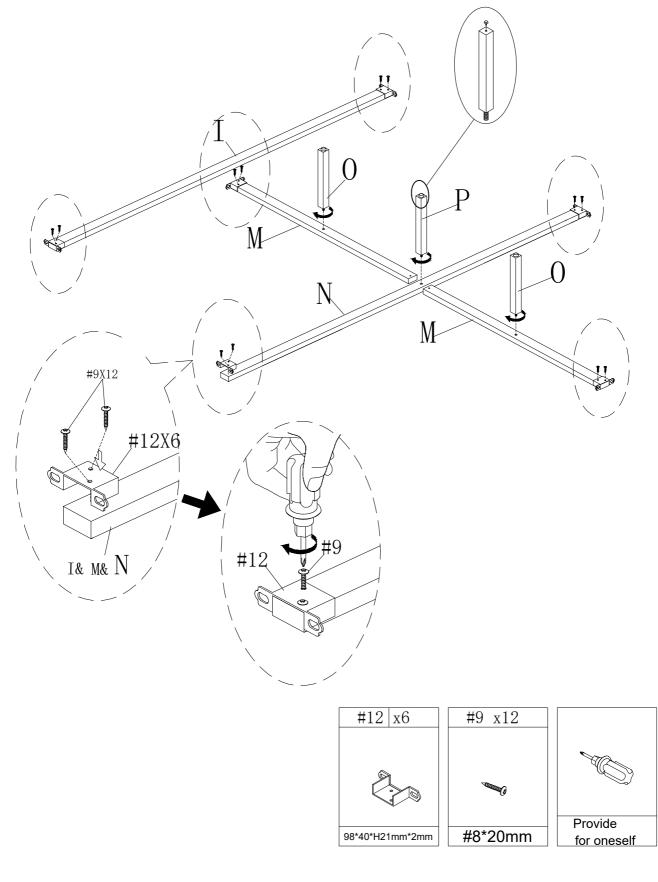

## **PARTS LIST**

04/19

## PARTS LIST

## HARDWARE LIST

| #1 x12                                                                                                                                                                                                                                                                                                                                                                                                                                                                                                                                                                                                                                                                                                                                                                                                                                                                                                                                                                                                                                                                                                                                                                                                                                                                                                                                                                                                                                                                                                                                                                                                                                                                                                                                                                                                                                                                                                                                                                                                                                                                                                                         | #2 x8                                                                                                                                                                                                                                                                                                                                                                                                                                                                                                                                                                                                                                                                                                                                                                                                                                                                                                                                                                                                                                                                                                                                                                                                                                                                                                                                                                                                                                                                                                                                                                                                                                                                                                                                                                                                                                                                                                                                                                                                                                                                                                                          | #3 x12      | #4 x12     | #5 x40    | #6 x40          |
|--------------------------------------------------------------------------------------------------------------------------------------------------------------------------------------------------------------------------------------------------------------------------------------------------------------------------------------------------------------------------------------------------------------------------------------------------------------------------------------------------------------------------------------------------------------------------------------------------------------------------------------------------------------------------------------------------------------------------------------------------------------------------------------------------------------------------------------------------------------------------------------------------------------------------------------------------------------------------------------------------------------------------------------------------------------------------------------------------------------------------------------------------------------------------------------------------------------------------------------------------------------------------------------------------------------------------------------------------------------------------------------------------------------------------------------------------------------------------------------------------------------------------------------------------------------------------------------------------------------------------------------------------------------------------------------------------------------------------------------------------------------------------------------------------------------------------------------------------------------------------------------------------------------------------------------------------------------------------------------------------------------------------------------------------------------------------------------------------------------------------------|--------------------------------------------------------------------------------------------------------------------------------------------------------------------------------------------------------------------------------------------------------------------------------------------------------------------------------------------------------------------------------------------------------------------------------------------------------------------------------------------------------------------------------------------------------------------------------------------------------------------------------------------------------------------------------------------------------------------------------------------------------------------------------------------------------------------------------------------------------------------------------------------------------------------------------------------------------------------------------------------------------------------------------------------------------------------------------------------------------------------------------------------------------------------------------------------------------------------------------------------------------------------------------------------------------------------------------------------------------------------------------------------------------------------------------------------------------------------------------------------------------------------------------------------------------------------------------------------------------------------------------------------------------------------------------------------------------------------------------------------------------------------------------------------------------------------------------------------------------------------------------------------------------------------------------------------------------------------------------------------------------------------------------------------------------------------------------------------------------------------------------|-------------|------------|-----------|-----------------|
| and the second s | and the second s | Managanan   |            | Q         | 0               |
| Ø5/16"*20mm                                                                                                                                                                                                                                                                                                                                                                                                                                                                                                                                                                                                                                                                                                                                                                                                                                                                                                                                                                                                                                                                                                                                                                                                                                                                                                                                                                                                                                                                                                                                                                                                                                                                                                                                                                                                                                                                                                                                                                                                                                                                                                                    | Ø5/16"*25mm                                                                                                                                                                                                                                                                                                                                                                                                                                                                                                                                                                                                                                                                                                                                                                                                                                                                                                                                                                                                                                                                                                                                                                                                                                                                                                                                                                                                                                                                                                                                                                                                                                                                                                                                                                                                                                                                                                                                                                                                                                                                                                                    | Ø5/16"*50mm | Ø1/4"*45mm | Ø5/16*1mm | Ø5/16* 16*1.5mm |
| #7 x12                                                                                                                                                                                                                                                                                                                                                                                                                                                                                                                                                                                                                                                                                                                                                                                                                                                                                                                                                                                                                                                                                                                                                                                                                                                                                                                                                                                                                                                                                                                                                                                                                                                                                                                                                                                                                                                                                                                                                                                                                                                                                                                         | #8 x12                                                                                                                                                                                                                                                                                                                                                                                                                                                                                                                                                                                                                                                                                                                                                                                                                                                                                                                                                                                                                                                                                                                                                                                                                                                                                                                                                                                                                                                                                                                                                                                                                                                                                                                                                                                                                                                                                                                                                                                                                                                                                                                         | #9 x12      | #10 x26    | #11 x2    | #12 x6          |
| Q                                                                                                                                                                                                                                                                                                                                                                                                                                                                                                                                                                                                                                                                                                                                                                                                                                                                                                                                                                                                                                                                                                                                                                                                                                                                                                                                                                                                                                                                                                                                                                                                                                                                                                                                                                                                                                                                                                                                                                                                                                                                                                                              | 6                                                                                                                                                                                                                                                                                                                                                                                                                                                                                                                                                                                                                                                                                                                                                                                                                                                                                                                                                                                                                                                                                                                                                                                                                                                                                                                                                                                                                                                                                                                                                                                                                                                                                                                                                                                                                                                                                                                                                                                                                                                                                                                              | -manage     | Danagers   | e         |                 |
| Ø1/4"*1mm                                                                                                                                                                                                                                                                                                                                                                                                                                                                                                                                                                                                                                                                                                                                                                                                                                                                                                                                                                                                                                                                                                                                                                                                                                                                                                                                                                                                                                                                                                                                                                                                                                                                                                                                                                                                                                                                                                                                                                                                                                                                                                                      | Ø1/4"*Ø16*1.5mm                                                                                                                                                                                                                                                                                                                                                                                                                                                                                                                                                                                                                                                                                                                                                                                                                                                                                                                                                                                                                                                                                                                                                                                                                                                                                                                                                                                                                                                                                                                                                                                                                                                                                                                                                                                                                                                                                                                                                                                                                                                                                                                | #8*20mm     | #8*32mm    | 5/16"     | 98*40*H21mm*2mm |