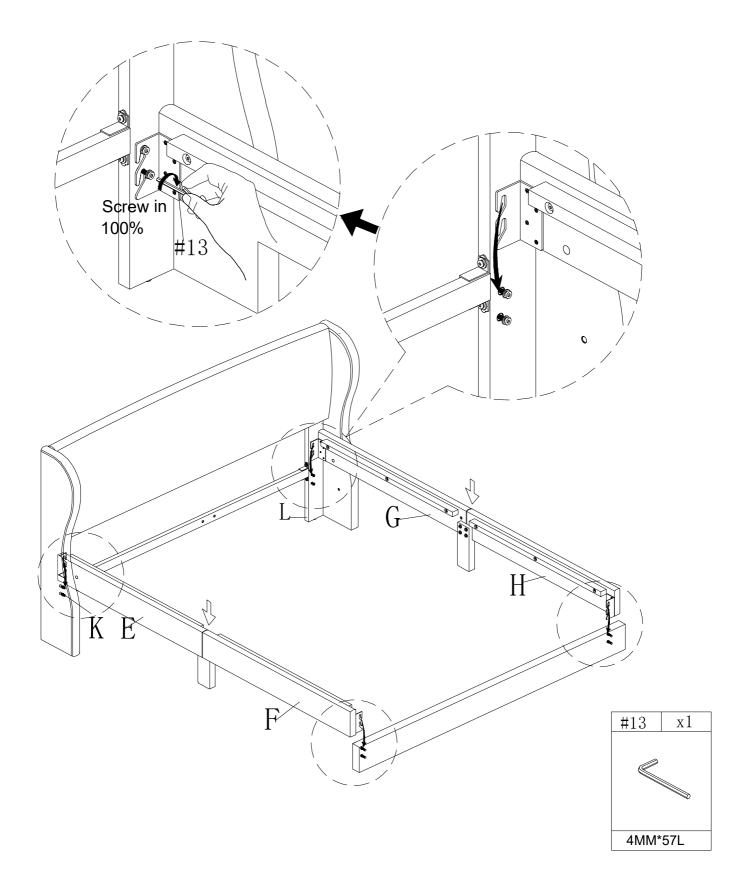

#### **ASSEMBLY INSTRUCTIONS STEP-4** G Н E H #13 #16x8 #5x8 #6x8 $\bigcirc$ (-0.00 -000-0 E& F& G& H/ d 0 4 0 0 x8 #13 #16 x8 #5 #6 x8 x1 $\bigcirc$ O Ø5/16"\*1mm Ø5/16"\*40mm Ø5/16"\*Ø16\*1.5mm 4MM\*57L

Ø1/4"\*45mm

Ø1/4"\*1mm

Ø1/4"\*Φ16\*1.5mm

4MM\*57L

13/19