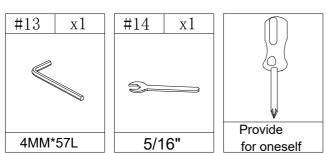

| #8*20mm     | #8*32mm    | 5/16"     | 98*40*H21mm*2mm |



## **TOOL LIST**



## HARDWARE SPARE LIST

| #1 x1