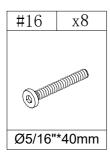

#### **ASSEMBLY INSTRUCTIONS STEP-4** G Н E H #13 #16x8 #5x8 #6x8 $\bigcirc$ (-0.00 -000-0 E& F& G& H/ d 0 4 0 0 x8 #13 #16 x8 #5 #6 x8 x1 $\bigcirc$ O Ø5/16"\*1mm Ø5/16"\*40mm Ø5/16"\*Ø16\*1.5mm 4MM\*57L