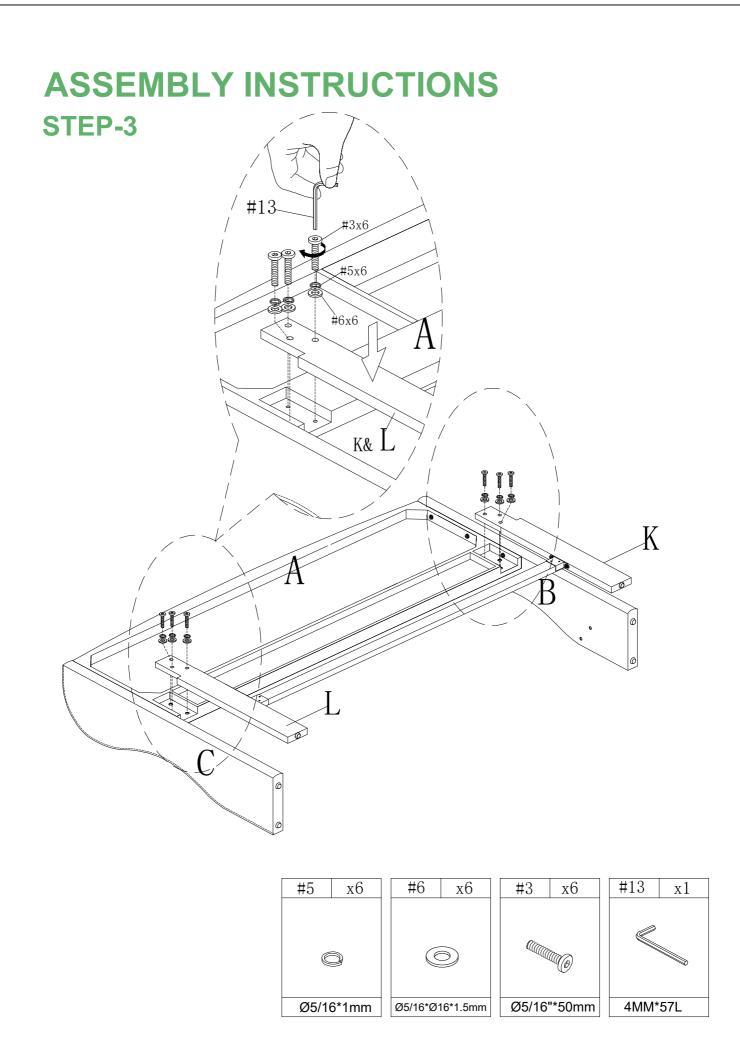

## **PARTS LIST**

04/19

## PARTS LIST

## HARDWARE LIST

| #1 x12                                                                                                                                                                                                                                                                                                                                                                                                                                                                                                                                                                                                                                                                                                                                                                                                                                                                                                                                                                                                                                                                                                                                                                                                                                                                                                                                                                                                                                                                                                                                                                                                                                                                                                                                                                                                                                                                                                                                                                                                                                                                                                                         | #2 x8                                                                                                                                                                                                                                                                                                                                                                                                                                                                                                                                                                                                                                                                                                                                                                                                                                                                                                                                                                                                                                                                                                                                                                                                                                                                                                                                                                                                                                                                                                                                                                                                                                                                                                                                                                                                                                                                                                                                                                                                                                                                                                                          | #3 x12      | #4 x12     | #5 x40    | #6 x40          |
|--------------------------------------------------------------------------------------------------------------------------------------------------------------------------------------------------------------------------------------------------------------------------------------------------------------------------------------------------------------------------------------------------------------------------------------------------------------------------------------------------------------------------------------------------------------------------------------------------------------------------------------------------------------------------------------------------------------------------------------------------------------------------------------------------------------------------------------------------------------------------------------------------------------------------------------------------------------------------------------------------------------------------------------------------------------------------------------------------------------------------------------------------------------------------------------------------------------------------------------------------------------------------------------------------------------------------------------------------------------------------------------------------------------------------------------------------------------------------------------------------------------------------------------------------------------------------------------------------------------------------------------------------------------------------------------------------------------------------------------------------------------------------------------------------------------------------------------------------------------------------------------------------------------------------------------------------------------------------------------------------------------------------------------------------------------------------------------------------------------------------------|--------------------------------------------------------------------------------------------------------------------------------------------------------------------------------------------------------------------------------------------------------------------------------------------------------------------------------------------------------------------------------------------------------------------------------------------------------------------------------------------------------------------------------------------------------------------------------------------------------------------------------------------------------------------------------------------------------------------------------------------------------------------------------------------------------------------------------------------------------------------------------------------------------------------------------------------------------------------------------------------------------------------------------------------------------------------------------------------------------------------------------------------------------------------------------------------------------------------------------------------------------------------------------------------------------------------------------------------------------------------------------------------------------------------------------------------------------------------------------------------------------------------------------------------------------------------------------------------------------------------------------------------------------------------------------------------------------------------------------------------------------------------------------------------------------------------------------------------------------------------------------------------------------------------------------------------------------------------------------------------------------------------------------------------------------------------------------------------------------------------------------|-------------|------------|-----------|-----------------|
| and the second s | and the second s | Managanan   |            | Q         | 0               |
| Ø5/16"*20mm                                                                                                                                                                                                                                                                                                                                                                                                                                                                                                                                                                                                                                                                                                                                                                                                                                                                                                                                                                                                                                                                                                                                                                                                                                                                                                                                                                                                                                                                                                                                                                                                                                                                                                                                                                                                                                                                                                                                                                                                                                                                                                                    | Ø5/16"*25mm                                                                                                                                                                                                                                                                                                                                                                                                                                                                                                                                                                                                                                                                                                                                                                                                                                                                                                                                                                                                                                                                                                                                                                                                                                                                                                                                                                                                                                                                                                                                                                                                                                                                                                                                                                                                                                                                                                                                                                                                                                                                                                                    | Ø5/16"*50mm | Ø1/4"*45mm | Ø5/16*1mm | Ø5/16* 16*1.5mm |
| #7 x12                                                                                                                                                                                                                                                                                                                                                                                                                                                                                                                                                                                                                                                                                                                                                                                                                                                                                                                                                                                                                                                                                                                                                                                                                                                                                                                                                                                                                                                                                                                                                                                                                                                                                                                                                                                                                                                                                                                                                                                                                                                                                                                         | #8 x12                                                                                                                                                                                                                                                                                                                                                                                                                                                                                                                                                                                                                                                                                                                                                                                                                                                                                                                                                                                                                                                                                                                                                                                                                                                                                                                                                                                                                                                                                                                                                                                                                                                                                                                                                                                                                                                                                                                                                                                                                                                                                                                         | #9 x12      | #10 x26    | #11 x2    | #12 x6          |
| Q                                                                                                                                                                                                                                                                                                                                                                                                                                                                                                                                                                                                                                                                                                                                                                                                                                                                                                                                                                                                                                                                                                                                                                                                                                                                                                                                                                                                                                                                                                                                                                                                                                                                                                                                                                                                                                                                                                                                                                                                                                                                                                                              | 6                                                                                                                                                                                                                                                                                                                                                                                                                                                                                                                                                                                                                                                                                                                                                                                                                                                                                                                                                                                                                                                                                                                                                                                                                                                                                                                                                                                                                                                                                                                                                                                                                                                                                                                                                                                                                                                                                                                                                                                                                                                                                                                              | -manage     | Danagers   | e         |                 |
| Ø1/4"*1mm                                                                                                                                                                                                                                                                                                                                                                                                                                                                                                                                                                                                                                                                                                                                                                                                                                                                                                                                                                                                                                                                                                                                                                                                                                                                                                                                                                                                                                                                                                                                                                                                                                                                                                                                                                                                                                                                                                                                                                                                                                                                                                                      | Ø1/4"*Ø16*1.5mm                                                                                                                                                                                                                                                                                                                                                                                                                                                                                                                                                                                                                                                                                                                                                                                                                                                                                                                                                                                                                                                                                                                                                                                                                                                                                                                                                                                                                                                                                                                                                                                                                                                                                                                                                                                                                                                                                                                                                                                                                                                                                                                | #8*20mm     | #8*32mm    | 5/16"     | 98*40*H21mm*2mm |