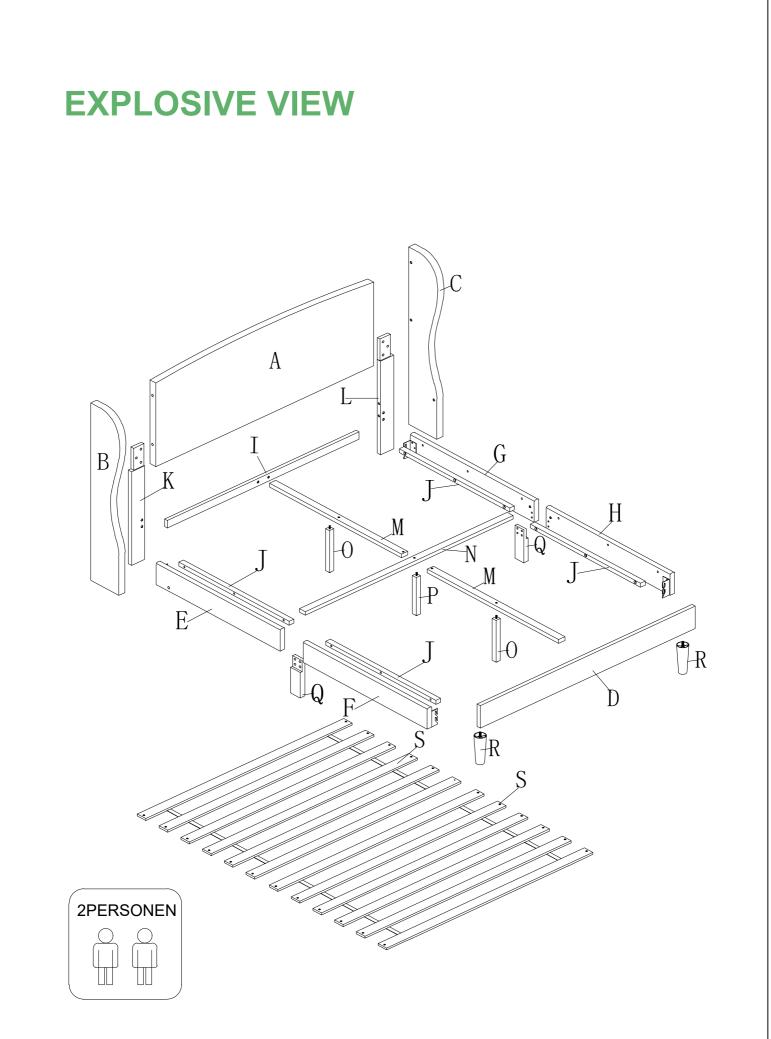

# HULALA HOME



#### ITEM NO.BDCY0855-FB

#### NOTE:

This brochure contains IMPORTANT safty info. Please read and keep for future reference.

## **MAINTAINANCE AND WARNING**

- 1.Keep furniture away from heat sources.
- 2.Do not clean furniture with harsh cleaner or polishes.Do not use detergents,solvents,abrasives,spray packs or leather cleaner. Use non-color mild soa with warm water to clean spills(Mix 1:10 soap to water).
- 3.Do not place furniture under direct sunlight, material will possibly fade over time.
- 4.Do not use on site dry cleaning machine.Children should not climb or jump on the furniture.
- 5.Do not write on furniture that is not protected by a padded barrier.
- 6.Not for commercial use, only for residential use.





## **PARTS LIST**



04/19

## PARTS LIST



## HARDWARE LIST

| #1 x12