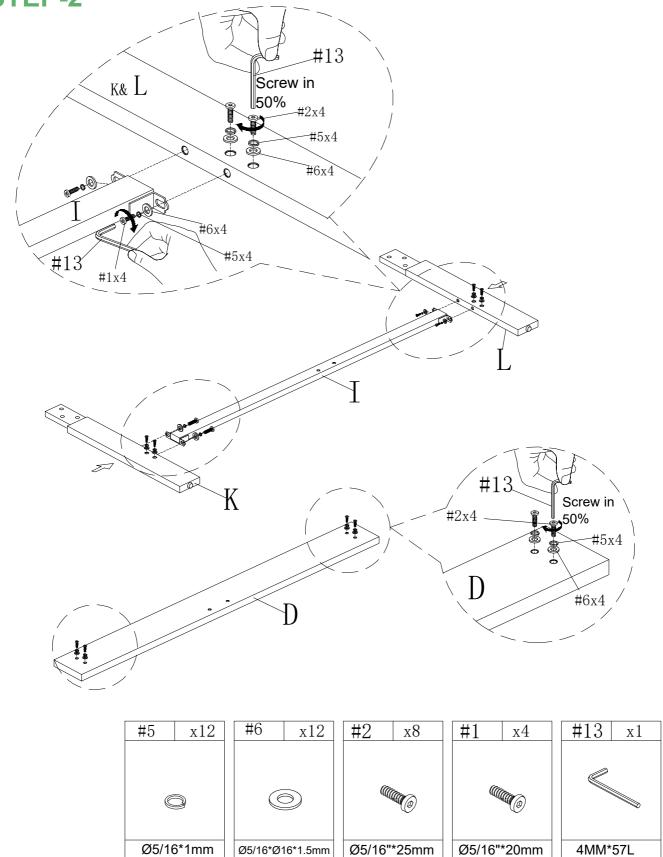

## PARTS LIST

## HARDWARE LIST

| #1 x12                                                                                                                                                                                                                                                                                                                                                                                                                                                                                                                                                                                                                                                                                                                                                                                                                                                                                                                                                                                                                                                                                                                                                                                                                                                                                                                                                                                                                                                                                                                                                                                                                                                                                                                                                                                                                                                                                                                                                                                                                                                                                                                         | #2 x8                                                                                                                                                                                                                                                                                                                                                                                                                                                                                                                                                                                                                                                                                                                                                                                                                                                                                                                                                                                                                                                                                                                                                                                                                                                                                                                                                                                                                                                                                                                                                                                                                                                                                                                                                                                                                                                                                                                                                                                                                                                                                                                          | #3 x12      | #4 x12     | #5 x40    | #6 x40          |
|--------------------------------------------------------------------------------------------------------------------------------------------------------------------------------------------------------------------------------------------------------------------------------------------------------------------------------------------------------------------------------------------------------------------------------------------------------------------------------------------------------------------------------------------------------------------------------------------------------------------------------------------------------------------------------------------------------------------------------------------------------------------------------------------------------------------------------------------------------------------------------------------------------------------------------------------------------------------------------------------------------------------------------------------------------------------------------------------------------------------------------------------------------------------------------------------------------------------------------------------------------------------------------------------------------------------------------------------------------------------------------------------------------------------------------------------------------------------------------------------------------------------------------------------------------------------------------------------------------------------------------------------------------------------------------------------------------------------------------------------------------------------------------------------------------------------------------------------------------------------------------------------------------------------------------------------------------------------------------------------------------------------------------------------------------------------------------------------------------------------------------|--------------------------------------------------------------------------------------------------------------------------------------------------------------------------------------------------------------------------------------------------------------------------------------------------------------------------------------------------------------------------------------------------------------------------------------------------------------------------------------------------------------------------------------------------------------------------------------------------------------------------------------------------------------------------------------------------------------------------------------------------------------------------------------------------------------------------------------------------------------------------------------------------------------------------------------------------------------------------------------------------------------------------------------------------------------------------------------------------------------------------------------------------------------------------------------------------------------------------------------------------------------------------------------------------------------------------------------------------------------------------------------------------------------------------------------------------------------------------------------------------------------------------------------------------------------------------------------------------------------------------------------------------------------------------------------------------------------------------------------------------------------------------------------------------------------------------------------------------------------------------------------------------------------------------------------------------------------------------------------------------------------------------------------------------------------------------------------------------------------------------------|-------------|------------|-----------|-----------------|
| and the second s | and the second s | Managanan   |            | Q         | 0               |
| Ø5/16"*20mm                                                                                                                                                                                                                                                                                                                                                                                                                                                                                                                                                                                                                                                                                                                                                                                                                                                                                                                                                                                                                                                                                                                                                                                                                                                                                                                                                                                                                                                                                                                                                                                                                                                                                                                                                                                                                                                                                                                                                                                                                                                                                                                    | Ø5/16"*25mm                                                                                                                                                                                                                                                                                                                                                                                                                                                                                                                                                                                                                                                                                                                                                                                                                                                                                                                                                                                                                                                                                                                                                                                                                                                                                                                                                                                                                                                                                                                                                                                                                                                                                                                                                                                                                                                                                                                                                                                                                                                                                                                    | Ø5/16"*50mm | Ø1/4"*45mm | Ø5/16*1mm | Ø5/16* 16*1.5mm |
| #7 x12                                                                                                                                                                                                                                                                                                                                                                                                                                                                                                                                                                                                                                                                                                                                                                                                                                                                                                                                                                                                                                                                                                                                                                                                                                                                                                                                                                                                                                                                                                                                                                                                                                                                                                                                                                                                                                                                                                                                                                                                                                                                                                                         | #8 x12                                                                                                                                                                                                                                                                                                                                                                                                                                                                                                                                                                                                                                                                                                                                                                                                                                                                                                                                                                                                                                                                                                                                                                                                                                                                                                                                                                                                                                                                                                                                                                                                                                                                                                                                                                                                                                                                                                                                                                                                                                                                                                                         | #9 x12      | #10 x26    | #11 x2    | #12 x6          |
| Q                                                                                                                                                                                                                                                                                                                                                                                                                                                                                                                                                                                                                                                                                                                                                                                                                                                                                                                                                                                                                                                                                                                                                                                                                                                                                                                                                                                                                                                                                                                                                                                                                                                                                                                                                                                                                                                                                                                                                                                                                                                                                                                              | 6                                                                                                                                                                                                                                                                                                                                                                                                                                                                                                                                                                                                                                                                                                                                                                                                                                                                                                                                                                                                                                                                                                                                                                                                                                                                                                                                                                                                                                                                                                                                                                                                                                                                                                                                                                                                                                                                                                                                                                                                                                                                                                                              | -manage     | Danagers   | e         |                 |
| Ø1/4"*1mm                                                                                                                                                                                                                                                                                                                                                                                                                                                                                                                                                                                                                                                                                                                                                                                                                                                                                                                                                                                                                                                                                                                                                                                                                                                                                                                                                                                                                                                                                                                                                                                                                                                                                                                                                                                                                                                                                                                                                                                                                                                                                                                      | Ø1/4"*Ø16*1.5mm                                                                                                                                                                                                                                                                                                                                                                                                                                                                                                                                                                                                                                                                                                                                                                                                                                                                                                                                                                                                                                                                                                                                                                                                                                                                                                                                                                                                                                                                                                                                                                                                                                                                                                                                                                                                                                                                                                                                                                                                                                                                                                                | #8*20mm     | #8*32mm    | 5/16"     | 98*40*H21mm*2mm |