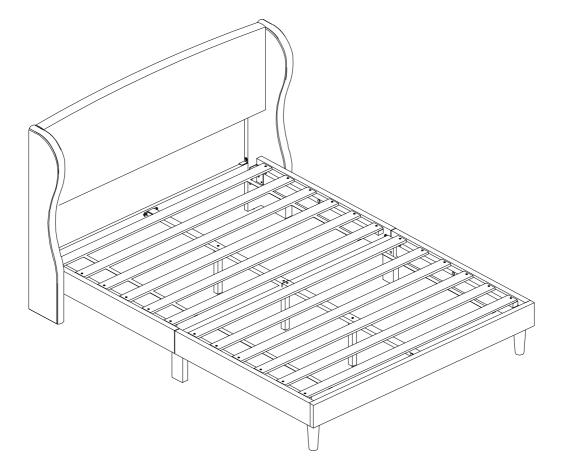

|







#### **ASSEMBLY INSTRUCTIONS STEP-4** G Н E H #13 #16x8 #5x8 #6x8 $\bigcirc$ (-0.00 -000-0 E& F& G& H/ d 0 4 0 0 x8 #13 #16 x8 #5 #6 x8 x1 $\bigcirc$ O Ø5/16"\*1mm Ø5/16"\*40mm Ø5/16"\*Ø16\*1.5mm 4MM\*57L





Ø1/4"\*45mm

Ø1/4"\*1mm

Ø1/4"\*Φ16\*1.5mm

4MM\*57L







13/19











## Assembly completed.

## WARRANTY

- 1.We strive to offer high-quality products, and we also try our best to satisfy each and every customer that orders from us with product or service as needed.
- 2.We provide 30 days warranty starting from the time you receive the item.Each customer must provide a record of their order such as the order number,or item receipt for any items that are out of the warranty period you may also still receive.
- 3.Replacement parts by purchasing them with our company if they are available.

Are you having difficulty With assembly?Missing parts? Please send email with your order No to **customerservice@hulalahome.com** For return,please check the return policy with

For return, please check the return policy with the retailer or market place you bought from.