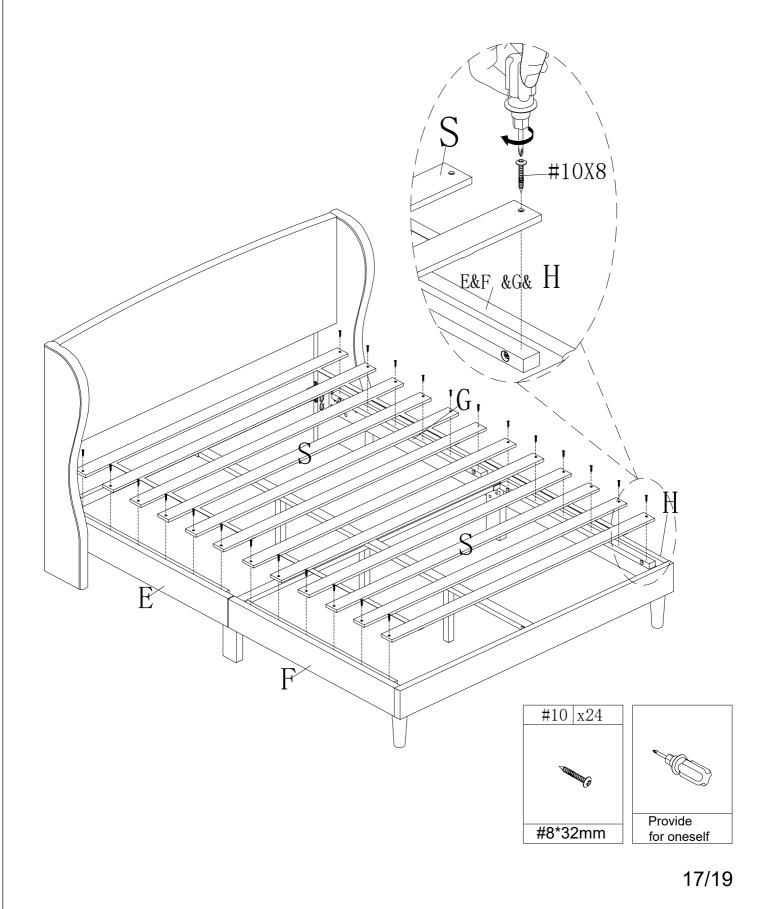

#### **ASSEMBLY INSTRUCTIONS STEP-4** G Н E H #13 #16x8 #5x8 #6x8 $\bigcirc$ (-0.00 -000-0 E& F& G& H/ d 0 4 0 0 x8 #13 #16 x8 #5 #6 x8 x1 $\bigcirc$ O Ø5/16"\*1mm Ø5/16"\*40mm Ø5/16"\*Ø16\*1.5mm 4MM\*57L

Ø1/4"\*45mm

Ø1/4"\*1mm

Ø1/4"\*Φ16\*1.5mm

4MM\*57L

13/19