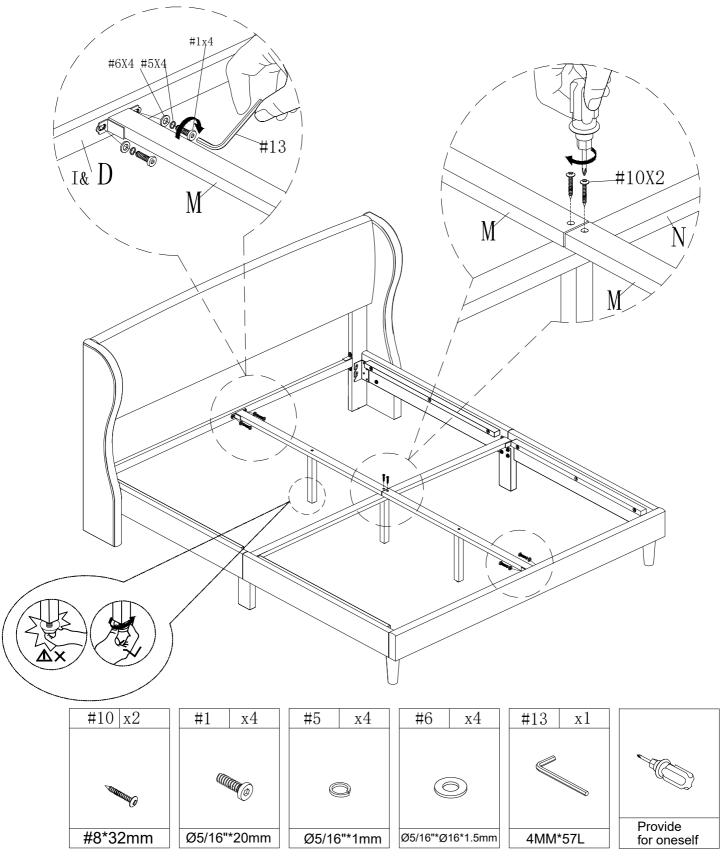

#### **ASSEMBLY INSTRUCTIONS STEP-4** G Н E H #13 #16x8 #5x8 #6x8 $\bigcirc$ (-0.00 -000-0 E& F& G& H/ d 0 4 0 0 x8 #13 #16 x8 #5 #6 x8 x1 $\bigcirc$ O Ø5/16"\*1mm Ø5/16"\*40mm Ø5/16"\*Ø16\*1.5mm 4MM\*57L

Ø1/4"\*45mm

Ø1/4"\*1mm

Ø1/4"\*Φ16\*1.5mm

4MM\*57L

13/19