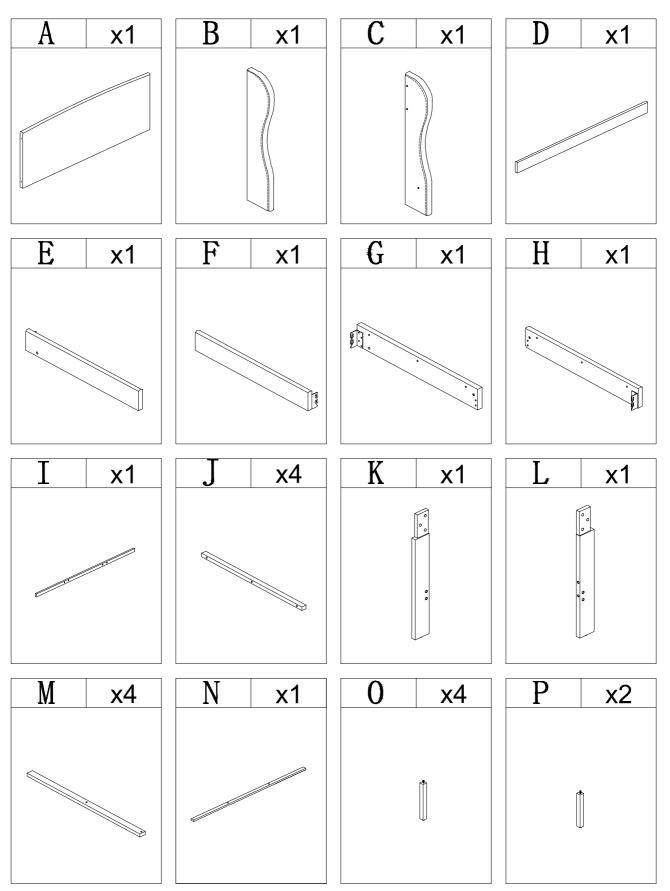

## HULALA HOME



### ITEM NO.BDCY0855-KB

#### NOTE:

This brochure contains IMPORTANT safty info. Please read and keep for future reference.

### **MAINTAINANCE AND WARNING**

- 1. Keep furniture away from heat sources.
- 2.Do not clean furniture with harsh cleaner or polishes.Do not use detergents, solvents, abrasives, spray packs or leather cleaner. Use non-color mild soa with warm water to clean spills (Mix 1:10 soap to water).
- 3.Do not place furniture under direct sunlight, material will possibly fade over time.
- 4.Do not use on site dry cleaning machine. Children should not climb or jump on the furniture.
- 5.Do not write on furniture that is not protected by a padded barrier.
- 6.Not for commercial use, only for residential use.



## **EXPLOSIVE VIEW**



## **PARTS LIST**



## **PARTS LIST**



### **HARDWARE LIST**





### **TOOL LIST**



#### HARDWARE SPARE LIST



## **ASSEMBLY INSTRUCTIONS**



### **ASSEMBLY INSTRUCTIONS**



## **ASSEMBLY INSTRUCTIONS** STEP-3 #13 #3x6 #5x6 #6x6 K& I K #13 #5 #6 #3 x6 x6 x6 x1

Ø5/16\*1mm

Ø5/16\*Ø16\*1.5mm

4MM\*57L

Ø5/16"\*50mm













### **ASSEMBLY INSTRUCTIONS**









Assembly completed.

### WARRANTY

- 1.We strive to offer high-quality products, and we also try our best to satisfy each and every customer that orders from us with product or service as needed.
- 2.We provide 30 days warranty starting from the time you receive the item. Each customer must provide a record of their order such as the order number, or item receipt for any items that are out of the warranty period you may also still receive