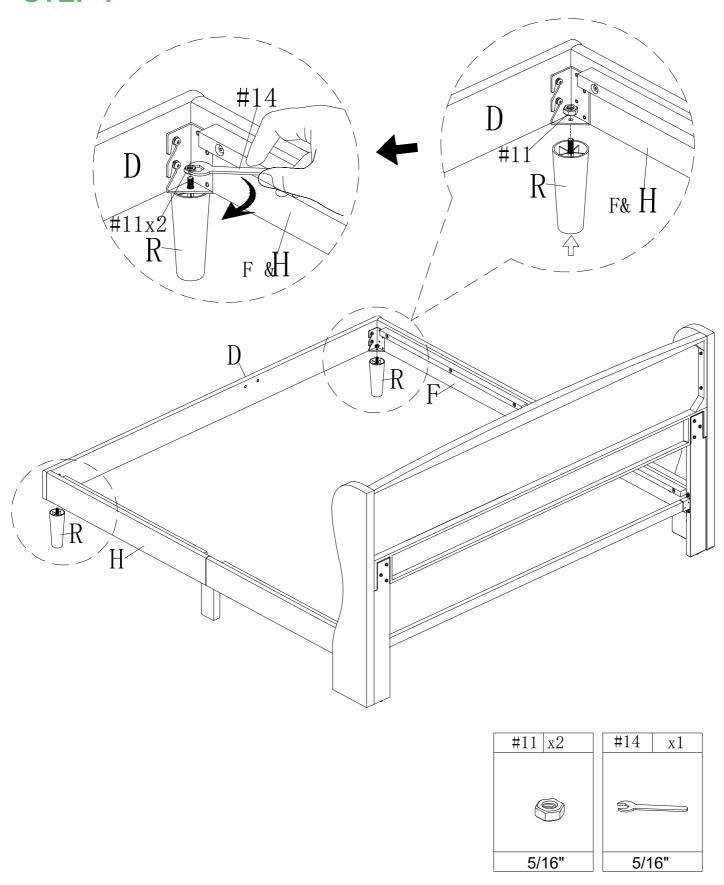

abrasives, spray packs or leather cleaner. Use non-color mild soa with warm water to clean spills (Mix 1:10 soap to water).
- 3.Do not place furniture under direct sunlight, material will possibly fade over time.
- 4.Do not use on site dry cleaning machine. Children should not climb or jump on the furniture.
- 5.Do not write on furniture that is not protected by a padded barrier.
- 6.Not for commercial use, only for residential use.



## **EXPLOSIVE VIEW**



## **PARTS LIST**



## **PARTS LIST**



### **HARDWARE LIST**





### **TOOL LIST**



#### HARDWARE SPARE LIST



## **ASSEMBLY INSTRUCTIONS**



### **ASSEMBLY INSTRUCTIONS**



## **ASSEMBLY INSTRUCTIONS** STEP-3 #13 #3x6 #5x6 #6x6 K& I K #13 #5 #6 #3 x6 x6 x6 x1

Ø5/16\*1mm

Ø5/16\*Ø16\*1.5mm

4MM\*57L

Ø5/16"\*50mm













### **ASSEMBLY INSTRUCTIONS**









Assembly completed.

### WARRANTY

- 1.We strive to offer high-quality products, and we also try our best to satisfy each and every customer that orders from us with product or service as needed.
- 2.We provide 30 days warranty starting from the time you receive the item. Each customer must provide a record of their order such as the order number, or item receipt for any items that are out of the warranty period you may also still receive.
- 3.Replacement parts by purchasing them with our company if they are available.

Are you having difficulty
With assembly? Missing parts?
Please send email with your order No to
customerservice@hulalahome.com

For return, please check the return policy with the retailer or market place you bought from.

Apprecia