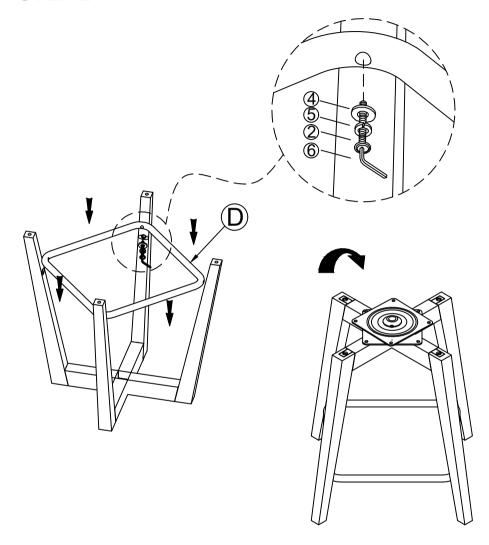

## **ASSEMBLY INSTRUCTIONS**

#### **ASSEMBLY INSTRUCTIONS**

BE SURE TO CHECK ALL BOLTS ARE SECURELY TIGHTENED PRIOR USING THIS STOOL.