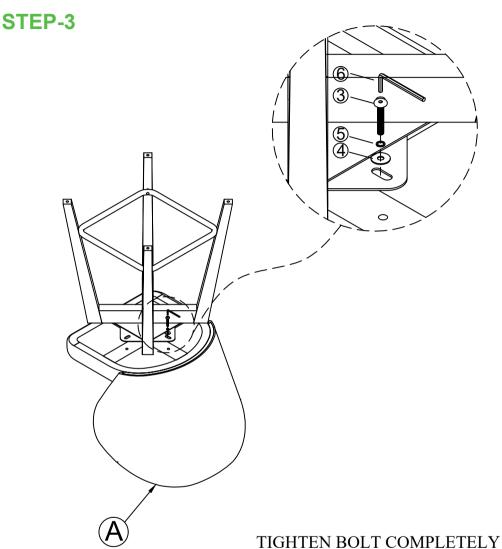

## **ASSEMBLY INSTRUCTIONS**

#### **ASSEMBLY INSTRUCTIONS**

BE SURE TO CHECK ALL BOLTS ARE SECURELY TIGHTENED PRIOR USING THIS STOOL.