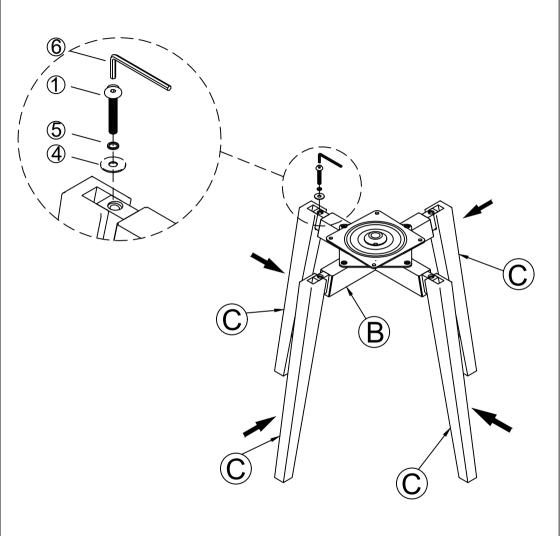

# ASSEMBLY INSTRUCTIONS STEP-1

#### **ASSEMBLY INSTRUCTIONS**

BE SURE TO CHECK ALL BOLTS ARE SECURELY TIGHTENED PRIOR USING THIS STOOL.