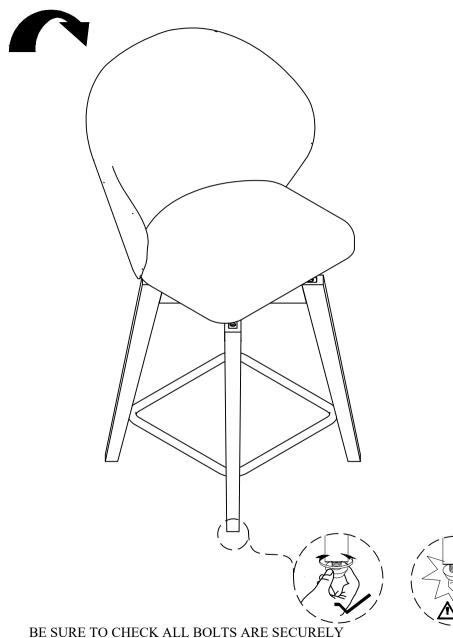

## **ASSEMBLY INSTRUCTIONS**

#### **ASSEMBLY INSTRUCTIONS**

BE SURE TO CHECK ALL BOLTS ARE SECURELY TIGHTENED PRIOR USING THIS STOOL.