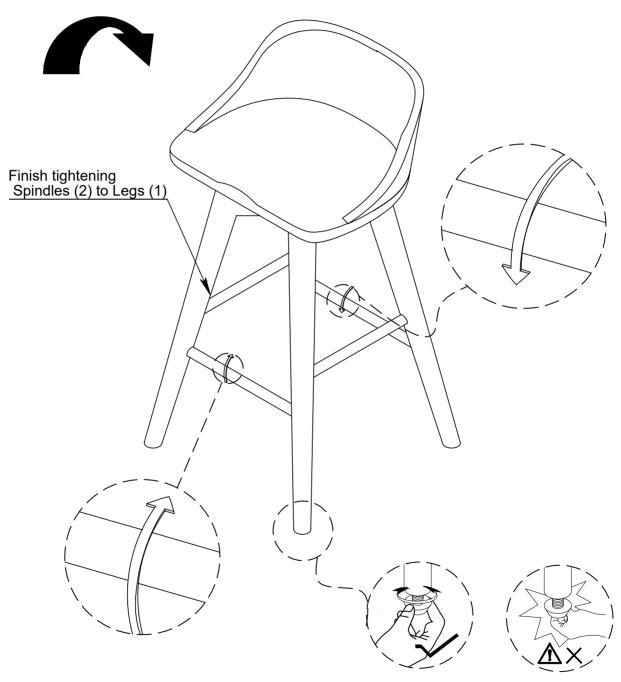

### ASSEMBLY INSTRUCTIONS STEP-3

#### TIGHTEN BOLT COMPLETELY

07/09

#### **ASSEMBLY INSTRUCTIONS**

BE SURE TO CHECK ALL BOLTS ARE SECURELY TIGHTENED PRIOR USING THIS STOOL.

08/09