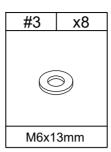

# HARDWARE LIST

| #1                                     | x4 |
|----------------------------------------|----|
| (¢)))))))))))))))))))))))))))))))))))) |    |
| M6x70mm                                |    |