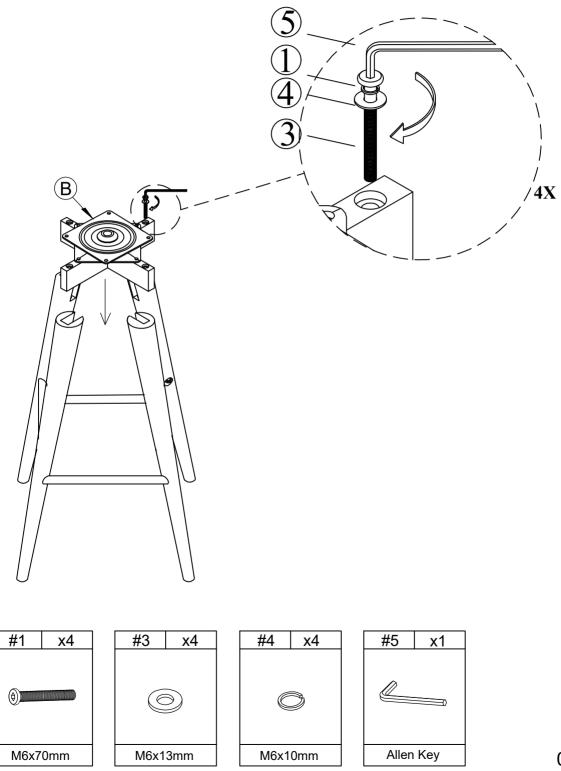

### ASSEMBLY INSTRUCTIONS STEP-1

# HARDWARE LIST

| #1                                     | x4 |
|----------------------------------------|----|
| (¢)))))))))))))))))))))))))))))))))))) |    |
| M6x70mm                                |    |

## HARDWARE SPARE LIST

| #1                                     | x1 |
|----------------------------------------|----|
| (¢)))))))))))))))))))))))))))))))))))) |    |
| M6x70mm                                |    |