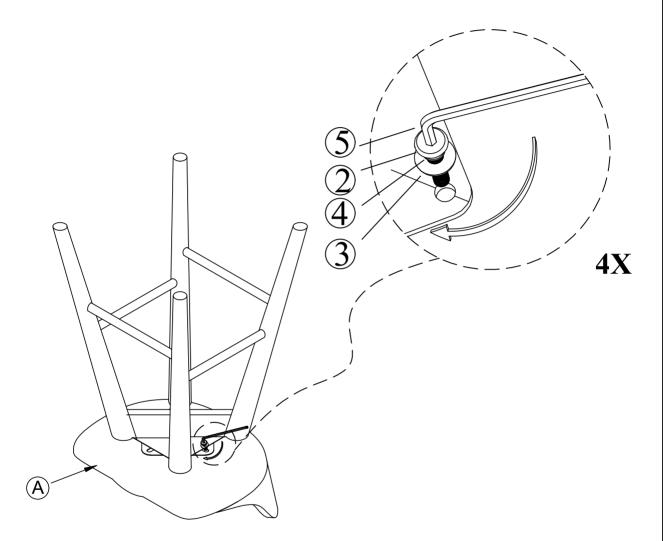

### ASSEMBLY INSTRUCTIONS STEP-2

| #2   | x4  |
|------|-----|
| ٩    |     |
| M6x2 | 5mm |