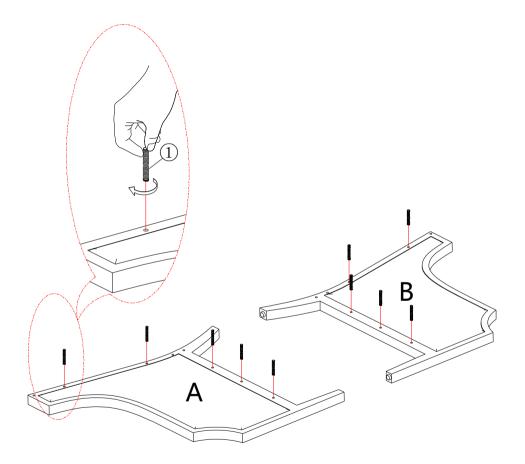

ite on furniture that is not protected by a padded barrier.
- 6.Not for commercial use, only for residential use.





## PARTS LIST











#### Persons Required For Assembly:



### HARDWARE LIST

| #1 x11  | #2 x11      | #3 x11        | #4 x11    |
|---------|-------------|---------------|-----------|
|         | $\bigcirc$  |               |           |
| Bolt    | Flat washer | Spring washer | Allen nut |
| 5/16*65 | 5/16*22     | 5/16          | 5/16*3    |

## **TOOL LIST**



#### HARDWARE SPARE LIST

| #1 x1   | #2 x1       | #3 x1         | #4 x1     |
|---------|-------------|---------------|-----------|
|         | $\bigcirc$  | Ø             |           |
| Bolt    | Flat washer | Spring washer | Allen nut |
| 5/16*65 | 5/16*22     | 5/16          | 5/16*3    |

























STEP-10

Attention:

After installation, adjust the adjustable leveler to keep the chair balanced . Be sure to check all packing material carefully for small parts, which may have come loose inside the carton during shipment.

## WARRANTY

- 1.We strive to offer high-quality products, and we also try our best to satisfy each and every customer that orders from us with product or service as needed.
- 2.We provide 30 days warranty starting from the time you receive the item.Each customer must provide a record of their order such as the order number,or item receipt for any items that are out of the warranty period you may also still receive.
- 3.Replacement parts by purchasing them with our company if they are available.

Are you having difficulty With assembly?Missing parts? Pl