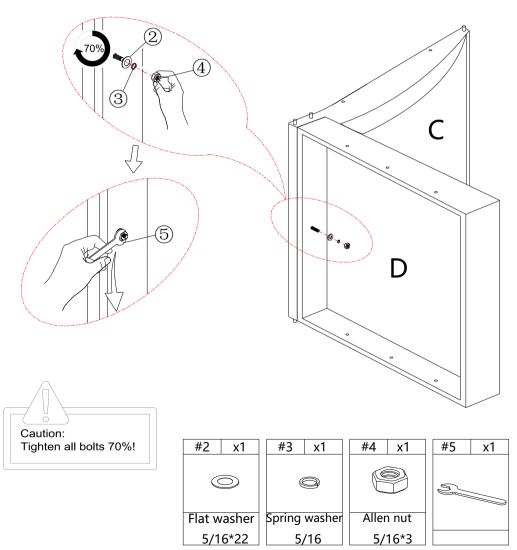

### HARDWARE LIST

| #1 x11  | #2 x11      | #3 x11        | #4 x11    |
|---------|-------------|---------------|-----------|
|         | $\bigcirc$  |               |           |
| Bolt    | Flat washer | Spring washer | Allen nut |
| 5/16*65 | 5/16*22     | 5/16          | 5/16*3    |