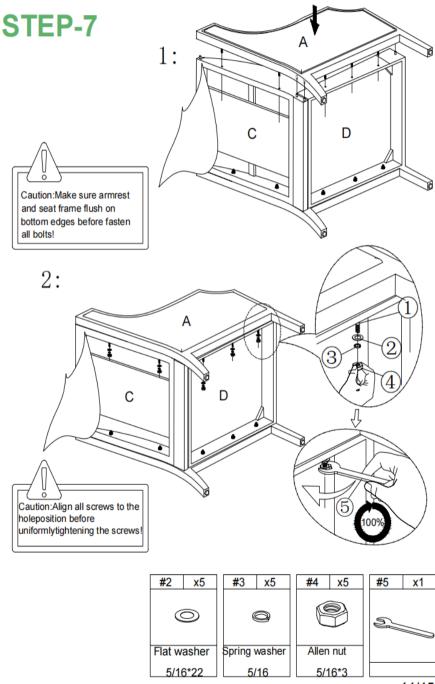

### HARDWARE LIST

| #1 x11  | #2 x11      | #3 x11        | #4 x11    |
|---------|-------------|---------------|-----------|
|         | $\bigcirc$  |               |           |
| Bolt    | Flat washer | Spring washer | Allen nut |
| 5/16*65 | 5/16*22     | 5/16          | 5/16*3    |