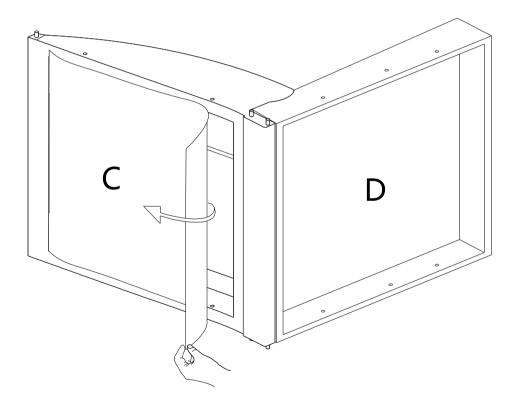

write on furniture that is not protected by a padded barrier.
- 6.Not for commercial use, only for residential use.





## PARTS LIST











#### Persons Required For Assembly:



### HARDWARE LIST

| #1 x11  | #2 x11      | #3 x11        | #4 x11    |
|---------|-------------|---------------|-----------|
|         | $\bigcirc$  |               |           |
| Bolt    | Flat washer | Spring washer | Allen nut |
| 5/16*65 | 5/16*22     | 5/16          | 5/16*3    |

## **TOOL LIST**



#### HARDWARE SPARE LIST

| #1 x1   | #2 x1       | #3 x1         | #4 x1     |
|---------|-------------|---------------|-----------|
|         | $\bigcirc$  | Ø             |           |
| Bolt    | Flat washer | Spring washer | Allen nut |
| 5/16*65 | 5/16*22     | 5/16          | 5/16*3    |

























STEP-10

Attention:

After installation, adjust the adjustable leveler to keep the chair balanced . Be sure to check all packing material carefully for small parts, which may have come loose inside the carton during shipment.

## WARRANTY

- 1.We strive to offer high-quality products, and we also try our best to satisfy each and every customer that orders from us with product or service as needed.
- 2.We provide 30 days warranty starting from the time you receive the item.Each customer must provide a record of their order such as the order number,or item receipt for any items that are out of the warranty period you may also still receive.
- 3.Replacement parts by purchasing them with our company if they are available.

Are you having difficulty With assembly?Missing parts?