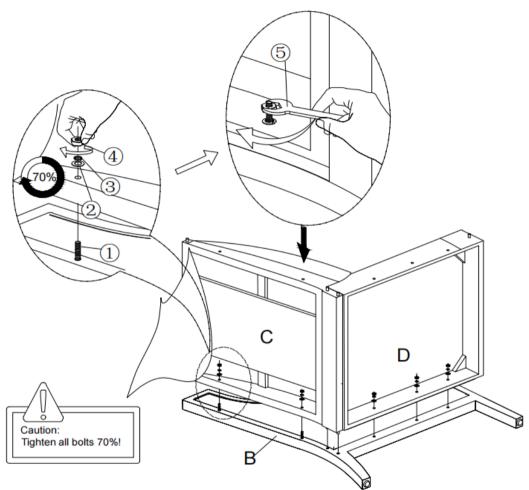

STEP-10

Attention:

After installation, adjust the adjustable leveler to keep the chair balanced . Be sure to check all packing material carefully for small parts, which may have come loose inside the carton during shipment.