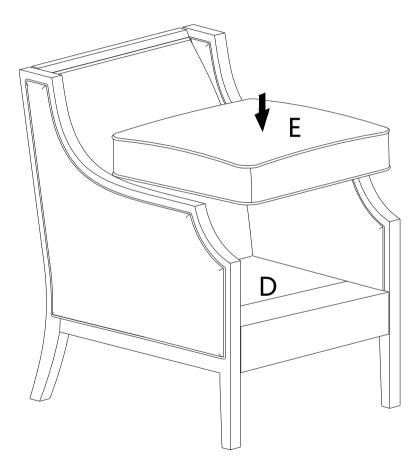

ture that is not protected by a padded barrier.
- 6.Not for commercial use, only for residential use.





## PARTS LIST











#### Persons Required For Assembly:



### HARDWARE LIST

| #1 x11  | #2 x11      | #3 x11        | #4 x11    |
|---------|-------------|---------------|-----------|
|         | $\bigcirc$  |               |           |
| Bolt    | Flat washer | Spring washer | Allen nut |
| 5/16*65 | 5/16*22     | 5/16          | 5/16*3    |

## **TOOL LIST**



#### HARDWARE SPARE LIST

| #1 x1   | #2 x1       | #3 x1         | #4 x1     |
|---------|-------------|---------------|-----------|
|         | $\bigcirc$  | Ø             |           |
| Bolt    | Flat washer | Spring washer | Allen nut |
| 5/16*65 | 5/16*22     | 5/16          | 5/16*3    |

























STEP-10

Attention:

After installation, adjust the adjustable leveler to keep the chair balanced . Be sure to check all packing material carefully for small parts, which may have come loose inside the carton during shipment.

## WARRANTY

- 1.We strive to offer high-quality products, and we also try our best to satisfy each and every customer that orders from us with product or service as needed.
- 2.We provide 30 days warranty starting from the time you receive the item.Each customer must provide a record of their order such as the order number,or item receipt for any items that are out of the warranty period you may also still receive.
- 3.Replacement parts by purchasing them with our company if they are available.

Are you having difficulty With assembly?Missing parts? Please send em