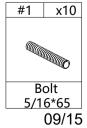

### HARDWARE LIST

| #1 x11  | #2 x11      | #3 x11        | #4 x11    |
|---------|-------------|---------------|-----------|
|         | $\bigcirc$  |               |           |
| Bolt    | Flat washer | Spring washer | Allen nut |
| 5/16*65 | 5/16*22     | 5/16          | 5/16*3    |