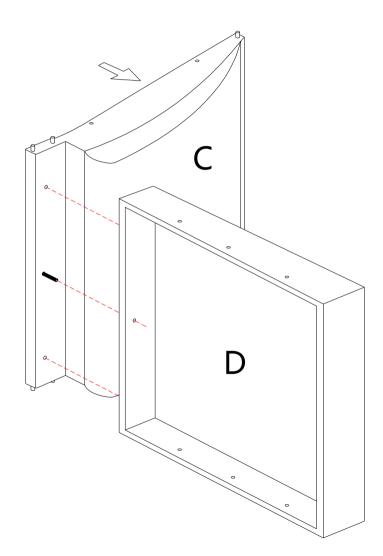

not write on furniture that is not protected by a padded barrier.
- 6.Not for commercial use, only for residential use.





## PARTS LIST











#### Persons Required For Assembly:



### HARDWARE LIST

| #1 x11  | #2 x11      | #3 x11        | #4 x11    |
|---------|-------------|---------------|-----------|
|         | $\bigcirc$  |               |           |
| Bolt    | Flat washer | Spring washer | Allen nut |
| 5/16*65 | 5/16*22     | 5/16          | 5/16*3    |

## **TOOL LIST**



#### HARDWARE SPARE LIST

| #1 x1   | #2 x1       | #3 x1         | #4 x1     |
|---------|-------------|---------------|-----------|
|         | $\bigcirc$  | Ø             |           |
| Bolt    | Flat washer | Spring washer | Allen nut |
| 5/16*65 | 5/16*22     | 5/16          | 5/16*3    |

























STEP-10

Attention:

After installation, adjust the adjustable leveler to keep the chair balanced . Be sure to check all packing material carefully for small parts, which may have come loose inside the carton during shipment.

## WARRANTY

- 1.We strive to offer high-quality products, and we also try our best to satisfy each and every customer that orders from us with product or service as needed.
- 2.We provide 30 days warranty starting from the time you receive the item.Each customer must provide a record of their order such as the order number,or item receipt for any items that are out of the warranty period you may also still receive.
- 3.Replacement parts by purchasing them with our company if they are available.

Are you having difficulty With assembly?Missing par