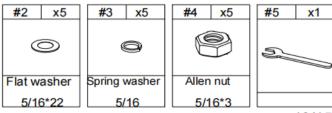

### HARDWARE LIST

| #1 x11  | #2 x11      | #3 x11        | #4 x11    |
|---------|-------------|---------------|-----------|
|         | $\bigcirc$  |               |           |
| Bolt    | Flat washer | Spring washer | Allen nut |
| 5/16*65 | 5/16*22     | 5/16          | 5/16*3    |