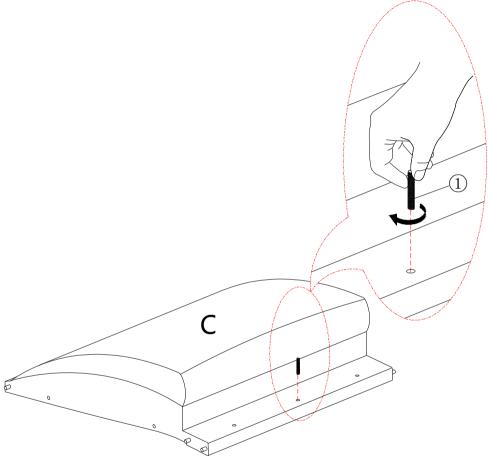

STEP-10

Attention:

After installation, adjust the adjustable leveler to keep the chair balanced . Be sure to check all packing material carefully for small parts, which may have come loose inside the carton during shipment.