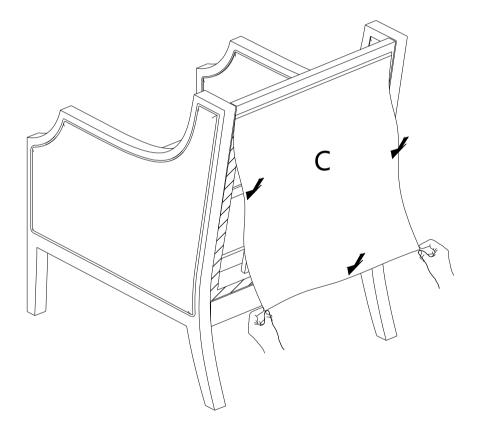

niture that is not protected by a padded barrier.
- 6.Not for commercial use, only for residential use.





## PARTS LIST











#### Persons Required For Assembly:



### HARDWARE LIST

| #1 x11  | #2 x11      | #3 x11        | #4 x11    |
|---------|-------------|---------------|-----------|
|         | $\bigcirc$  |               |           |
| Bolt    | Flat washer | Spring washer | Allen nut |
| 5/16*65 | 5/16*22     | 5/16          | 5/16*3    |

## **TOOL LIST**



#### HARDWARE SPARE LIST

| #1 x1   | #2 x1       | #3 x1         | #4 x1     |
|---------|-------------|---------------|-----------|
|         | $\bigcirc$  | Ø             |           |
| Bolt    | Flat washer | Spring washer | Allen nut |
| 5/16*65 | 5/16*22     | 5/16          | 5/16*3    |

























STEP-10

Attention:

After installation, adjust the adjustable leveler to keep the chair balanced . Be sure to check all packing material carefully for small parts, which may have come loose inside the carton during shipment.

## WARRANTY

- 1.We strive to offer high-quality products, and we also try our best to satisfy each and every customer that orders from us with product or service as needed.
- 2.We provide 30 days warranty starting from the time you receive the item.Each customer must provide a record of their order such as the order number,or item receipt for any items that are out of the warranty period you may also still receive.
- 3.Replacement parts by purchasing them with our company if they are available.

Are you having difficulty With assembly?Missing parts? Please send