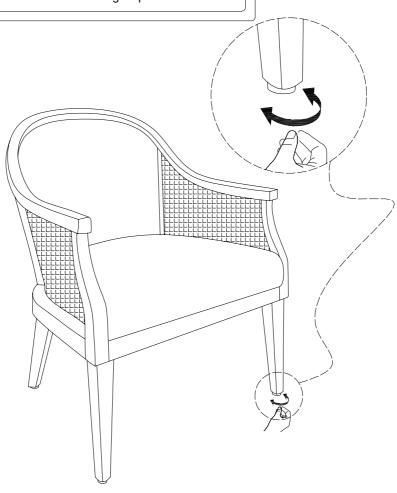

#### Attention:

After installation, adjust the adjustable leveler to keep the chair balanced.

Be sure to check all packing material carefully for small parts, which may have come loose inside the carton during shipment.