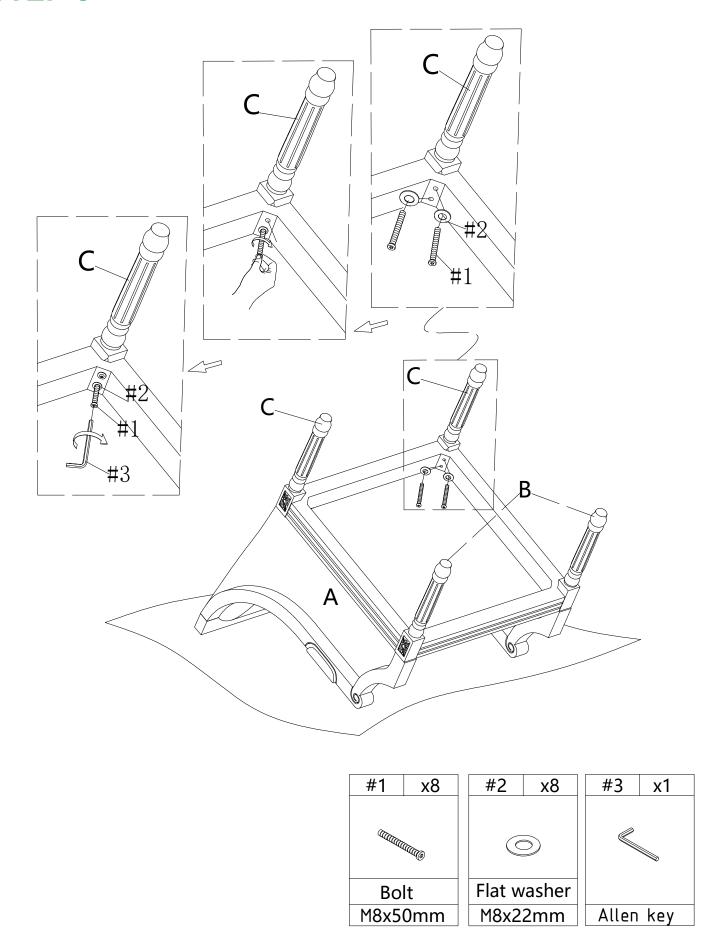

# ASSEMBLY INSTRUCTIONS STEP-1

# **ASSEMBLY INSTRUCTIONS** STEP-2

# **ASSEMBLY INSTRUCTIONS**STEP-3

# ASSEMBLY INSTRUCTIONS STEP-4