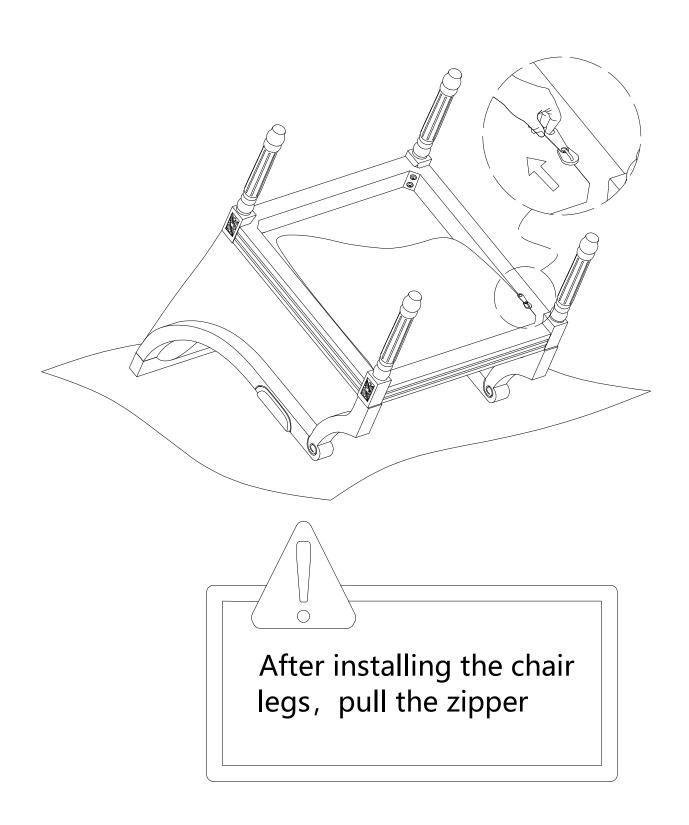

# ASSEMBLY INSTRUCTIONS STEP-4

### **ASSEMBLY INSTRUCTIONS**

Assembly complete