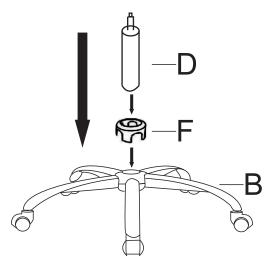

#### PARTS LIST

Cx5

Spider base

Casters

Dx1

Fx1

Gas lift

Bottom machanism

### **ASSEMBLY** INSTRUCTIONS

Place the chair seat/back assembly on clean padded surface.

**STEP 1**:Insert casters C to bottom of the spider base B.

**STEP 2:**Attach the metal cover F on top of the spider base B then insert the gas lift D to the center hole of the base B.