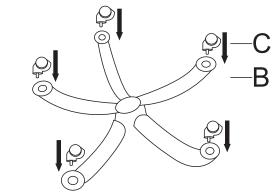

#### PARTS LIST

Cx5

Spider base

Casters

Dx1

Fx1

Gas lift

Bottom machanism

### **ASSEMBLY** INSTRUCTIONS

Place the chair seat/back assembly on clean padded surface.

**STEP 1**:Insert casters C to bottom of the spider base B.

**STEP 2:**Attach the metal cover F on top of the spider base B then insert the gas lift D to the center hole of the base B.