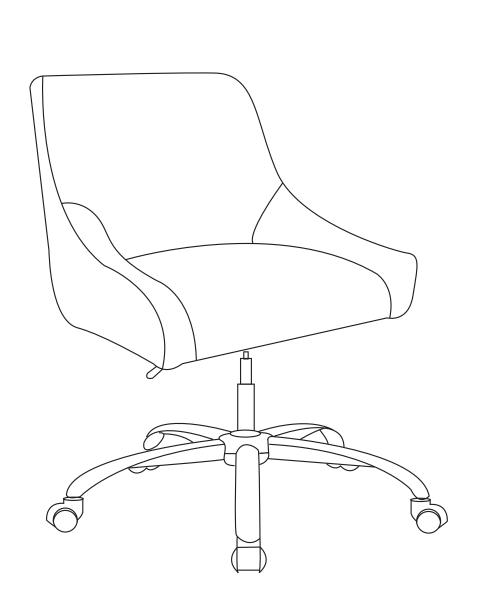

### **ASSEMBLY** INSTRUCTIONS

Place the chair seat/back assembly on clean padded surface.

**STEP 1**:Insert casters C to bottom of the spider base B.

**STEP 2:**Attach the metal cover F on top of the spider base B then insert the gas lift D to the center hole of the base B.

**STEP 3**: Use bolt H and allen key G to attach mechanism E to bottom of the seat cushion A,make sure the holes on under seat align with metal plate, then fasten bolts to secure.