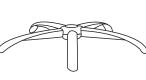

#### PARTS LIST

Cx5

Spider base

Casters

Dx1

Fx1

Gas lift

Bottom machanism

### **ASSEMBLY** INSTRUCTIONS

Place the chair seat/back assembly on clean padded surface.

**STEP 1**:Insert casters C to bottom of the spider base B.

**STEP 2:**Attach the metal cover F on top of the spider base B then insert the gas lift D to the center hole of the base B.