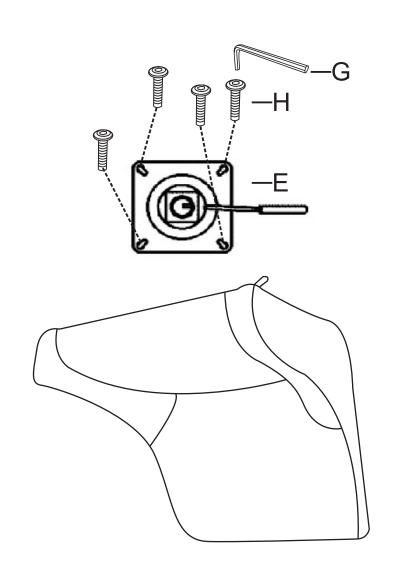

# HARDWARE

#### **SPARE**

Be sure to check all packing material carefully for small parts, which may have come loose inside the carton during shipment.

Hx4

M6\*40mm

Screw

**STEP 3**: Use bolt H and allen key G to attach mechanism E to bottom of the seat cushion A,make sure the holes on under seat align with metal plate, then fasten bolts to secure.