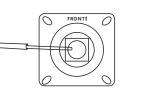

#### PARTS LIST

Cx5

Spider base

Casters

Dx1

Fx1

Gas lift

Bottom machanism

**STEP 3**: Use bolt H and allen key G to attach mechanism E to bottom of the seat cushion A,make sure the holes on under seat align with metal plate, then fasten bolts to secure.