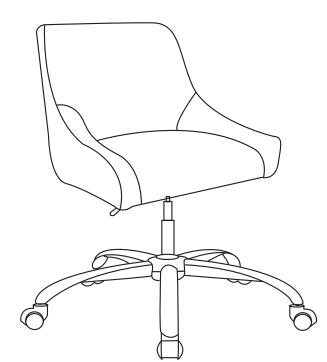

### **ASSEMBLY** INSTRUCTIONS

Place the chair seat/back assembly on clean padded surface.

**STEP 1**:Insert casters C to bottom of the spider base B.

**STEP 2:**Attach the metal cover F on top of the spider base B then insert the gas lift D to the center hole of the base B.

**STEP 3**: Use bolt H and allen key G to attach mechanism E to bottom of the seat cushion A,make sure the holes on under seat align with metal plate, then fasten bolts to secure.