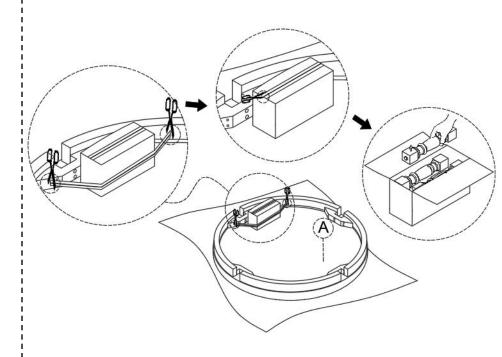

h cleansers or polish. Do not use detergents, Solvents, abrasives, spray packs or leather cleaner. Use non-color mild soap with warm water clean spills(Mix 1:10 soap to water)
- Do not place furniture under direct sunlight, material will possibly fade over time.
- Do not use on site dry Cleaning machine.
- Children should not climb or jump on the furniture.
- Do not write on furniture without a padded barrier to protect the surface.
- Not for commercial use, For residential use only.



Weight Limitation

250LBS

## PARTS LIST





Bottom shelf

C\*4



Persons Required For Assembly





# HARDWARE LIST



### **SPARE**



Be sure to check all packing material carefully for small parts, which may have come loose inside the carton during shipment.

# **ASSEMBLY** INSTRUCTIONS

#### STEP 1







### STEP 4