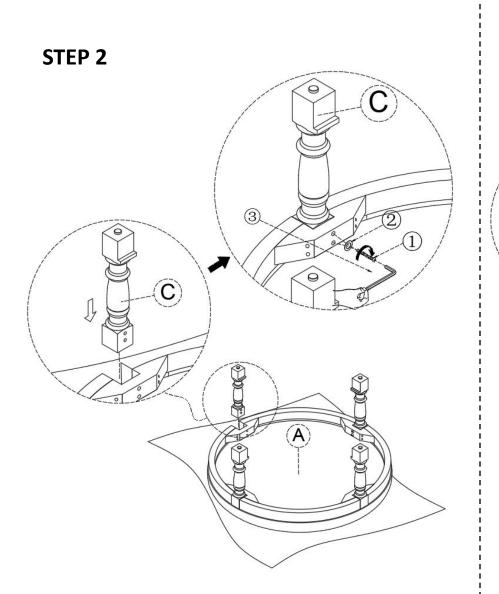

cleansers or polish. Do not use detergents, Solvents, abrasives, spray packs or leather cleaner. Use non-color mild soap with warm water clean spills(Mix 1:10 soap to water)
- Do not place furniture under direct sunlight, material will possibly fade over time.
- Do not use on site dry Cleaning machine.
- Children should not climb or jump on the furniture.
- Do not write on furniture without a padded barrier to protect the surface.
- Not for commercial use, For residential use only.



Weight Limitation

250LBS

## PARTS LIST





Bottom shelf

C\*4



Persons Required For Assembly





# HARDWARE LIST



### **SPARE**



Be sure to check all packing material carefully for small parts, which may have come loose inside the carton during shipment.

# **ASSEMBLY** INSTRUCTIONS

#### STEP 1







### STEP 4