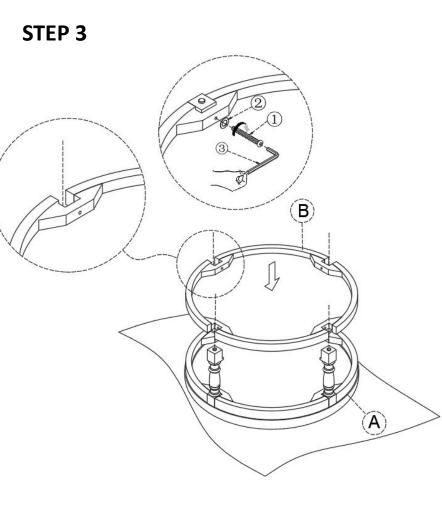

eansers or polish. Do not use detergents, Solvents, abrasives, spray packs or leather cleaner. Use non-color mild soap with warm water clean spills(Mix 1:10 soap to water)
- Do not place furniture under direct sunlight, material will possibly fade over time.
- Do not use on site dry Cleaning machine.
- Children should not climb or jump on the furniture.
- Do not write on furniture without a padded barrier to protect the surface.
- Not for commercial use, For residential use only.



Weight Limitation

250LBS

## PARTS LIST





Bottom shelf

C\*4



Persons Required For Assembly





# HARDWARE LIST



### **SPARE**



Be sure to check all packing material carefully for small parts, which may have come loose inside the carton during shipment.

# **ASSEMBLY** INSTRUCTIONS

#### STEP 1







### STEP 4