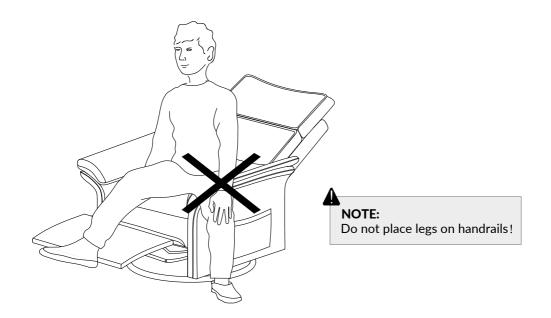

ning metal brackets on backrest or armrests.





### Cover the back cloth.





# Place the lumbar pillow on the cushion.







Connect D and E.

Connect the adapter cable to the bottom cable of the sofa.

Power on the plug.

## Adjust the Angle through Buttons

The backrest can be tilted from 105 to 135 degrees.









Gently pull each end to the desired angle.



Tilt back and forth to find a comfortable angle.

## Adjustable Armrest

- **Step 1:** Firmly lift the armrest beyond the max angle and stop hearing the mechanism's clicks.
- **Step 2:** Firmly push all the way down to engage the locking mechanism.
- Step 3: Left armrest to the desired height.



## 240-degree Swivel Base

It offers a cozy spot for feeding, soothing, and relaxation.



# MATTERS NEEDING ATTENTION













## WARRANTY

- We strive to offer quality products, and we also try our best to satisfy every customer who orders from us with products or services as needed.
- We provide 30 days warranty starting from the time you receive the item. Each customer must provide a record of their orders such as the order number, or item receipt for any items that are out of the warranty period you may also still receive.
- Replacement parts by purchasing them from our company if they are available.

### Are you having difficulty

With assembly? Missing parts? Please send an email with your order No. to **customerservice@hulalahome.com** 

For return, please check the return policy with the retailer or market place you bought from.

Appreciate your purchasing from us. Pop up your life by our furniture piece