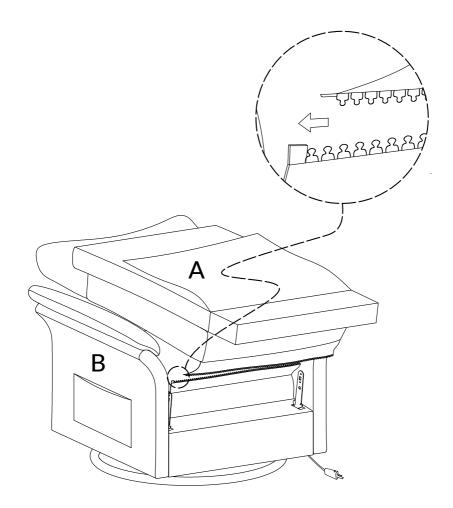

### Connect A and B through zippers.

Hold both armrests while aligning metal brackets on backrest or armrests.