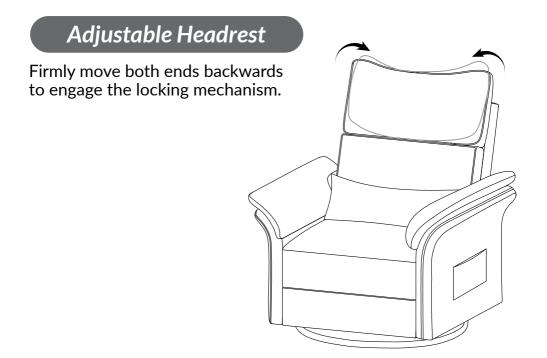

to water).
- Do not place furniture under direct sunlight, material will possibly fade over time.
- Do not use an on-site dry cleaning machine. Children should not climb or jump on the furniture.
- Do not write on furniture that is not protected by a padded barrier.
- Not for commercial use, only for residential use.



# **ASSEMBLY INSTRUCTION**



Open the package and cut the holding string.



Step 2

### Connect A and B through zippers.



Hold both armrests while aligning metal brackets on backrest or armrests.





### Cover the back cloth.





# Place the lumbar pillow on the cushion.







Connect D and E.

Connect the adapter cable to the bottom cable of the sofa.

Power on the plug.

## Adjust the Angle through Buttons

The backrest can be tilted from 105 to 135 degrees.









Gently pull each end to the desired angle.



Tilt back and forth to find a comfortable angle.

## Adjustable Armrest

- **Step 1:** Firmly lift the armrest beyond the max angle and stop hearing the mechanism's clicks.
- **Step 2:** Firmly push all the way down to engage the locking mechanism.
- Step 3: Left armrest to the desired height.



## 240-degree Swivel Base

It offers a cozy spot for feeding, soothing, and relaxation.



# MATTERS NEEDING ATTENTION













## WARRANTY

- We strive to offer quality products, and we also try our best to satisfy every customer who orders from us with products or services as needed.
- We provide 30 days warranty starting from the time you receive the item. Each customer must provide a record of their orders such as the order number, or item