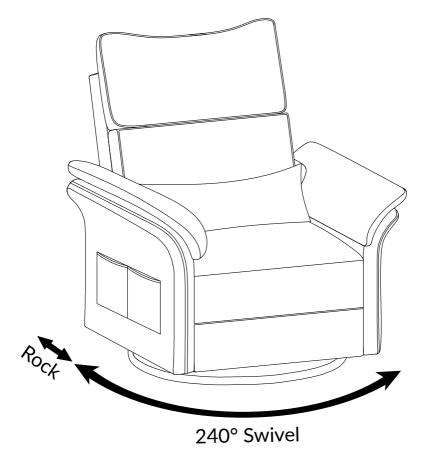

## 240-degree Swivel Base

It offers a cozy spot for feeding, soothing, and relaxation.