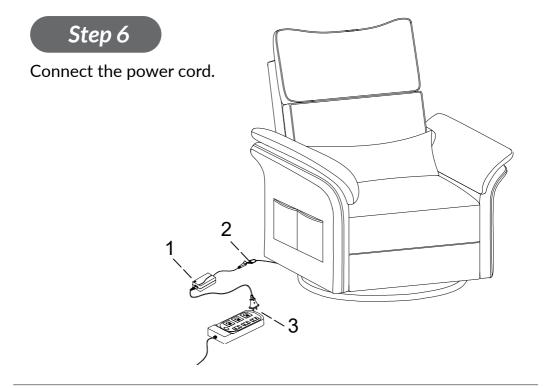

# Place the lumbar pillow on the cushion.

Connect D and E.

Connect the adapter cable to the bottom cable of the sofa.

Power on the plug.