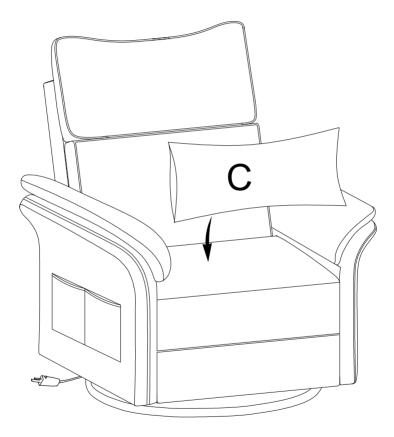

# Place the lumbar pillow on the cushion.

Connect D and E.

Connect the adapter cable to the bottom cable of the sofa.

Power on the plug.