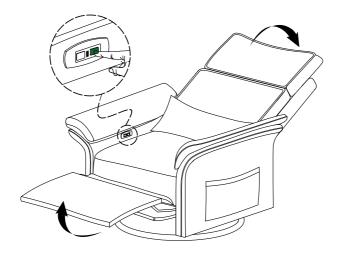

## Adjust the Angle through Buttons

The backrest can be tilted from 105 to 135 degrees.

Gently pull each end to the desired angle.

Tilt back and forth to find a comfortable angle.