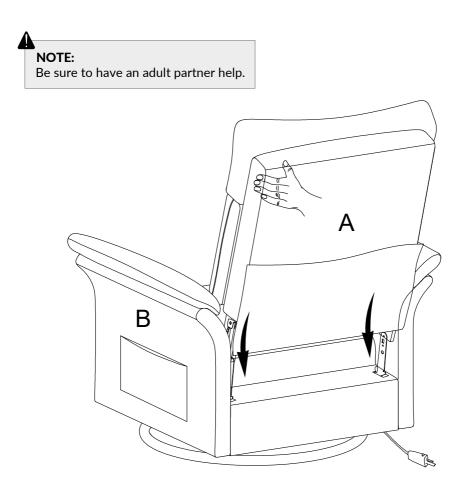

### Connect A and B through zippers.

Hold both armrests while aligning metal brackets on backrest or armrests.