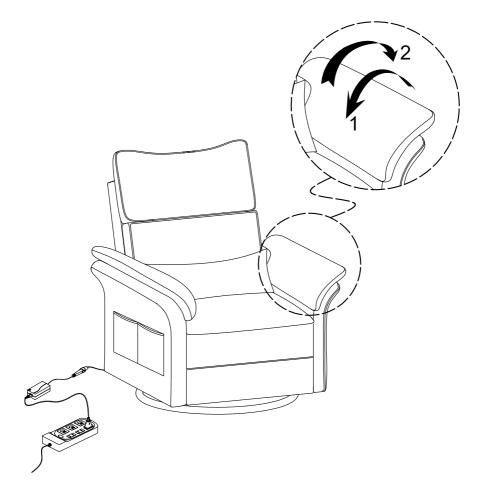

## Adjustable Armrest

- **Step 1:** Firmly lift the armrest beyond the max angle and stop hearing the mechanism's clicks.
- **Step 2:** Firmly push all the way down to engage the locking mechanism.
- Step 3: Left armrest to the desired height.