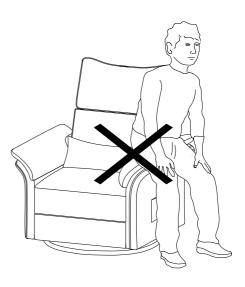

aligning metal brackets on backrest or armrests.





### Cover the back cloth.





# Place the lumbar pillow on the cushion.







Connect D and E.

Connect the adapter cable to the bottom cable of the sofa.

Power on the plug.

## Adjust the Angle through Buttons

The backrest can be tilted from 105 to 135 degrees.









Gently pull each end to the desired angle.



Tilt back and forth to find a comfortable angle.

## Adjustable Armrest

- **Step 1:** Firmly lift the armrest beyond the max angle and stop hearing the mechanism's clicks.
- **Step 2:** Firmly push all the way down to engage the locking mechanism.
- Step 3: Left armrest to the desired height.



## 240-degree Swivel Base

It offers a cozy spot for feeding, soothing, and relaxation.



# MATTERS NEEDING ATTENTION













## WARRANTY

- We strive to offer quality products, and we also try our best to satisfy every customer who orders from us with products or services as needed.
- We provide 30 days warranty starting from the time you receive the item. Each customer must provide a record of their orders such as the order number, or item receipt for any items that are out of the warranty period you may also still receive.
- Replacement parts by purchasing them from our company if they are available.

### Are you having difficulty

With assembly? Missing parts? Please send an email with your order No. to **customerservice@hulalahome.com** 

For return, please check the return policy with the retailer or market place you bought from.

Appreciate your purchasing from us. Pop up your life by our furniture p