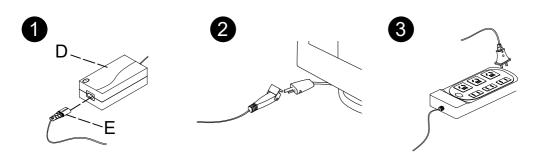

# Place the lumbar pillow on the cushion.

Connect D and E.

Connect the adapter cable to the bottom cable of the sofa.

Power on the plug.