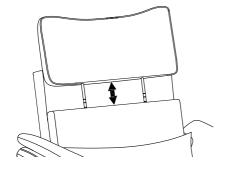

o water).
- Do not place furniture under direct sunlight, material will possibly fade over time.
- Do not use an on-site dry cleaning machine. Children should not climb or jump on the furniture.
- Do not write on furniture that is not protected by a padded barrier.
- Not for commercial use, only for residential use.



# **ASSEMBLY INSTRUCTION**



Open the package and cut the holding string.



Step 2

### Connect A and B through zippers.



Hold both armrests while aligning metal brackets on backrest or armrests.





### Cover the back cloth.





# Place the lumbar pillow on the cushion.







Connect D and E.

Connect the adapter cable to the bottom cable of the sofa.

Power on the plug.

## Adjust the Angle through Buttons

The backrest can be tilted from 105 to 135 degrees.









Gently pull each end to the desired angle.



Tilt back and forth to find a comfortable angle.

## Adjustable Armrest

- **Step 1:** Firmly lift the armrest beyond the max angle and stop hearing the mechanism's clicks.
- **Step 2:** Firmly push all the way down to engage the locking mechanism.
- Step 3: Left armrest to the desired height.



## 240-degree Swivel Base

It offers a cozy spot for feeding, soothing, and relaxation.



# MATTERS NEEDING ATTENTION













## WARRANTY

- We strive to offer quality products, and we also try our best to satisfy every customer who orders from us with products or services as needed.
- We provide 30 days warranty starting from the time you receive the item. Each customer must provide a record of their orders such as the order number, or item re