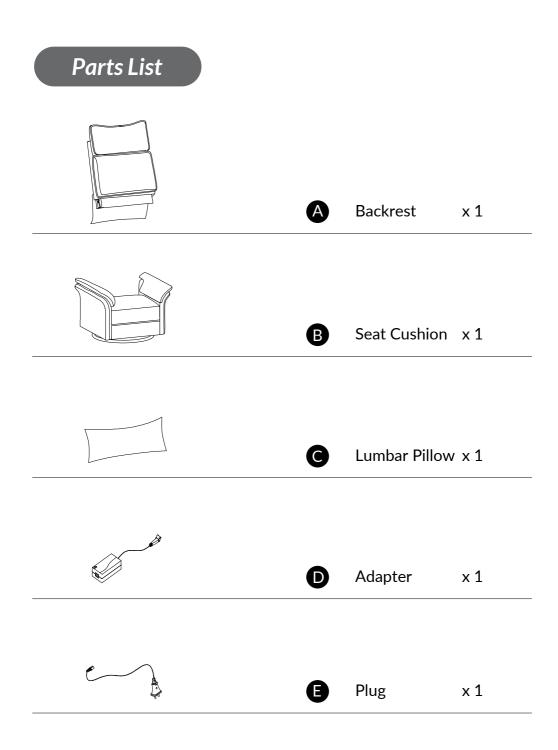

Carefully check that you have all the parts before beginning assembly.
- Keep fittings out of children' s reach and keep children well away from construction area.
- We suggest you retain these instructions for future reference.
- Keep furniture away from heat sources.
- Do not clean furniture with harsh cleaners or polishes.
- Do not used etergents, solvents, abrasives, spray packs or leather cleaners.
- Use non-color mild soap with warm water to clean spills (Mix 1:10 soap to water).
- Do not place furniture under direct sunlight, material will possibly fade over time.
- Do not use an on-site dry cleaning machine. Children should not climb or jump on the furniture.
- Do not write on furniture that is not protected by a padded barrier.
- Not for commercial use, only for residential use.



# **ASSEMBLY INSTRUCTION**



Open the package and cut the holding string.



Step 2

### Connect A and B through zippers.



Hold both armrests while aligning metal brackets on backrest or armrests.





### Cover the back cloth.





# Place the lumbar pillow on the cushion.







Connect D and E.

Connect the adapter cable to the bottom cable of the sofa.

Power on the plug.

## Adjust the Angle through Buttons

The backrest can be tilted from 105 to 135 degrees.









Gently pull each end to the desired angle.



Tilt back and forth to find a comfortable angle.

## Adjustable Armrest

- **Step 1:** Firmly lift the armrest beyond the max angle and stop hearing the mechanism's clicks.
- **Step 2:** Firmly push all the way down to engage the locking mechanism.
- Step 3: Left armrest