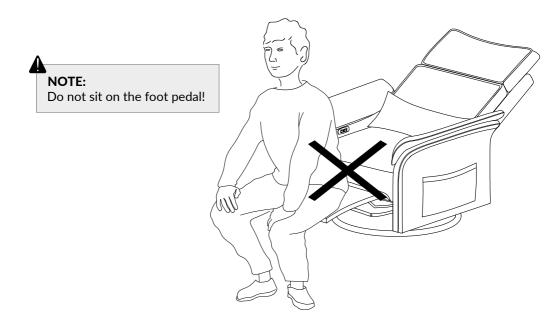

igning metal brackets on backrest or armrests.





### Cover the back cloth.





# Place the lumbar pillow on the cushion.







Connect D and E.

Connect the adapter cable to the bottom cable of the sofa.

Power on the plug.

## Adjust the Angle through Buttons

The backrest can be tilted from 105 to 135 degrees.









Gently pull each end to the desired angle.



Tilt back and forth to find a comfortable angle.

## Adjustable Armrest

- **Step 1:** Firmly lift the armrest beyond the max angle and stop hearing the mechanism's clicks.
- **Step 2:** Firmly push all the way down to engage the locking mechanism.
- Step 3: Left armrest to the desired height.



## 240-degree Swivel Base

It offers a cozy spot for feeding, soothing, and relaxation.



# MATTERS NEEDING ATTENTION













## WARRANTY

- We strive to offer quality products, and we also try our best to satisfy every customer who orders from us with products or services as needed.
- We provide 30 days warranty starting from the time you receive the item. Each customer must provide a record of their orders such as the order number, or item receipt for any items that are out of the warranty period you may also still receive.
- Replacement parts by purchasing them from our company if they are available.

### Are you having difficulty

With assembly? Missing parts? Please send an email with your order No. to **customerservice@hulalahome.com** 

For return, please check the return policy with the retailer or market place you bought from.

Appreciate your purchasing from us. Pop up your life by our furniture pie