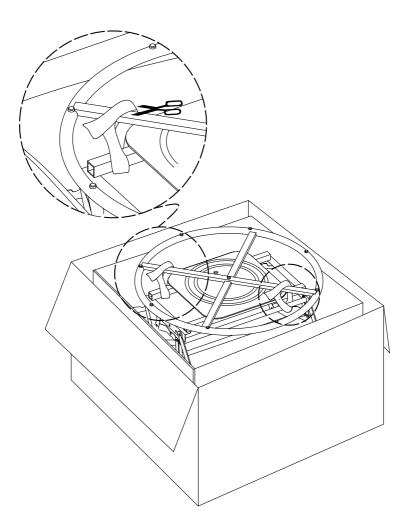

# **ASSEMBLY INSTRUCTION**

Open the package and cut the holding string.

Step 2