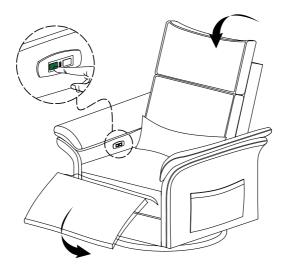

## 240-degree Swivel Base

It offers a cozy spot for feeding, soothing, and relaxation.