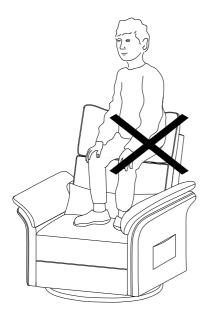

while aligning metal brackets on backrest or armrests.





### Cover the back cloth.





# Place the lumbar pillow on the cushion.







Connect D and E.

Connect the adapter cable to the bottom cable of the sofa.

Power on the plug.

## Adjust the Angle through Buttons

The backrest can be tilted from 105 to 135 degrees.









Gently pull each end to the desired angle.



Tilt back and forth to find a comfortable angle.

## Adjustable Armrest

- **Step 1:** Firmly lift the armrest beyond the max angle and stop hearing the mechanism's clicks.
- **Step 2:** Firmly push all the way down to engage the locking mechanism.
- Step 3: Left armrest to the desired height.



## 240-degree Swivel Base

It offers a cozy spot for feeding, soothing, and relaxation.



# MATTERS NEEDING ATTENTION













## WARRANTY

- We strive to offer quality products, and we also try our best to satisfy every customer who orders from us with products or services as needed.
- We provide 30 days warranty starting from the time you receive the item. Each customer must provide a record of their orders such as the order number, or item receipt for any items that are out of the warranty period you may also still receive.
- Replacement parts by purchasing them from our company if they are available.

### Are you having difficulty

With assembly? Missing parts? Please send an email with your order No. to **customerservice@hulalahome.com** 

For return, please check the return policy with the retailer or market place you bought from.

Appreciate your purchasing from us. Pop up your life by our furni