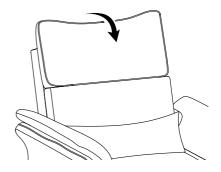

# Place the lumbar pillow on the cushion.

Connect D and E.

Connect the adapter cable to the bottom cable of the sofa.

Power on the plug.