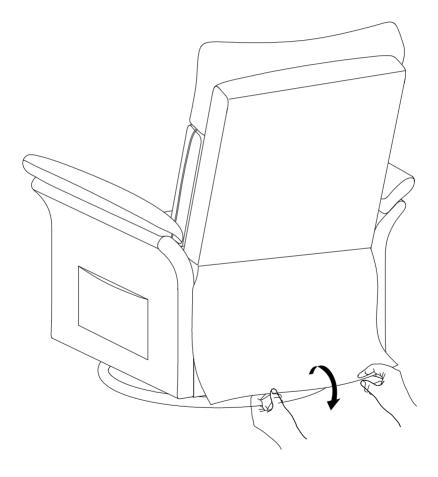

p furniture away from heat sources.
- Do not clean furniture with harsh cleaners or polishes.
- Do not used etergents, solvents, abrasives, spray packs or leather cleaners.
- Use non-color mild soap with warm water to clean spills (Mix 1:10 soap to water).
- Do not place furniture under direct sunlight, material will possibly fade over time.
- Do not use an on-site dry cleaning machine. Children should not climb or jump on the furniture.
- Do not write on furniture that is not protected by a padded barrier.
- Not for commercial use, only for residential use.



# **ASSEMBLY INSTRUCTION**



Open the package and cut the holding string.



Step 2

### Connect A and B through zippers.



Hold both armrests while aligning metal brackets on backrest or armrests.





### Cover the back cloth.





# Place the lumbar pillow on the cushion.







Connect D and E.

Connect the adapter cable to the bottom cable of the sofa.

Power on the plug.

## Adjust the Angle through Buttons

The backrest can be tilted from 105 to 135 degrees.









Gently pull each end to the desired angle.



Tilt back and forth to find a comfortable angle.

## Adjustable Armrest

- **Step 1:** Firmly lift the armrest beyond the max angle and stop hearing the mechanism's clicks.
- **Step 2:** Firmly push all the way down to engage the locking mechanism.
- Step 3: Left armrest to the desired height.



## 240-degree Swivel Base

It offers a cozy spot for feeding, soothing, and relaxation.



# MATTERS NEEDING ATTENTION













## WARRANTY

- We strive to offer quality products, and we also try our bes