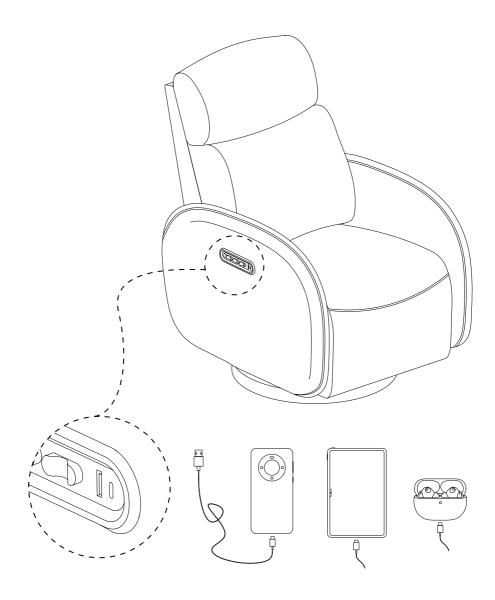

# **USB & Type-C Ports**

Ensure smartphones, tablets, or other gadgets stay powered up.