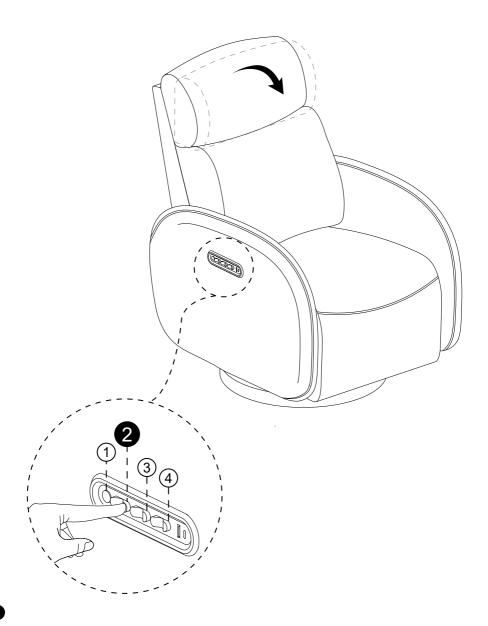

#### One-touch Reset

The first round button can be reset to the original state with one click.

#### Controllable Headrests

Press the second button to control the headrest.