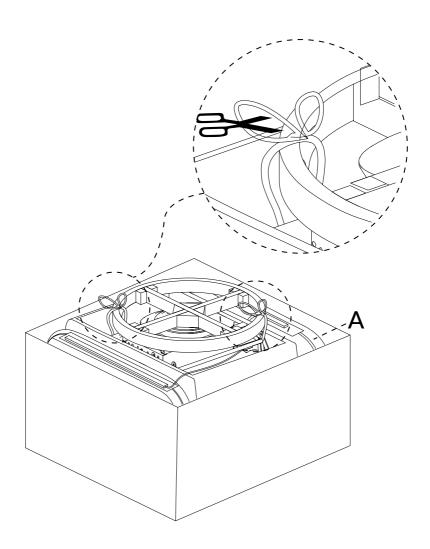

## Step 1

Open the package and cut the holding string.

Hold both armrests while aligning metal brackets on backrests or armrests.

Connect the wires behind the sofa according to the sign.

Cover the back cloth.