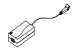

#### Parts List

A Backrest x 1

B Seat Cushion x 1

C Adapter x 1

D Plug x 1

Connect C and D.

Connect the adapter cable to the bottom cable of the sofa.

Power on the plug.