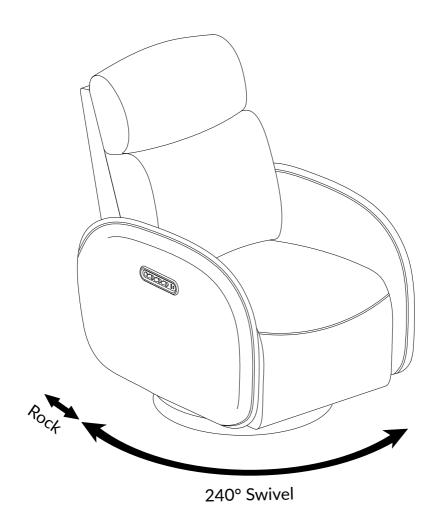

#### 240-degree Swivel Base

It offers a cozy spot for feeding, soothing, and relaxation.