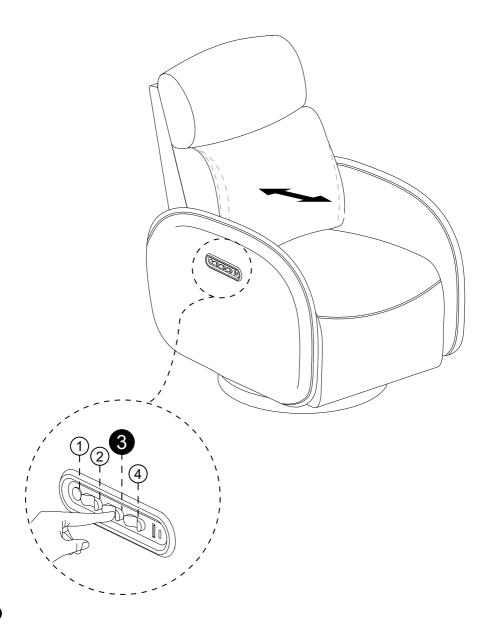

#### Controllable Lumbar

Press the third button to control rear waist bag fluctuations.