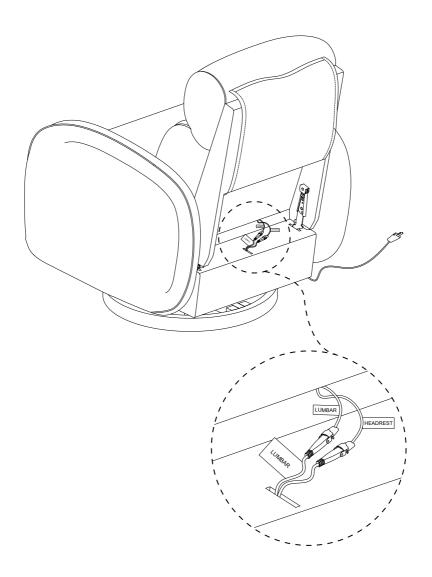

Connect C and D.

Connect the adapter cable to the bottom cable of the sofa.

Power on the plug.