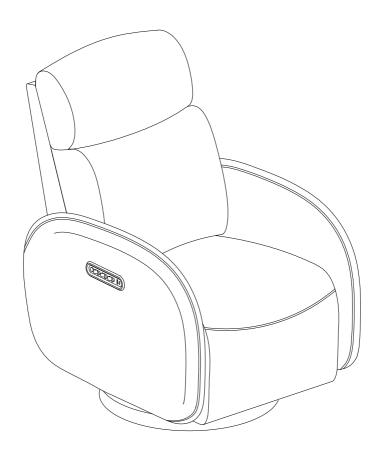

#### **ITEM NO. RCLB1112**

#### Parts List

A Backrest x 1

B Seat Cushion x 1

C Adapter x 1

D Plug x 1

## **ASSEMBLY INSTRUCTION**