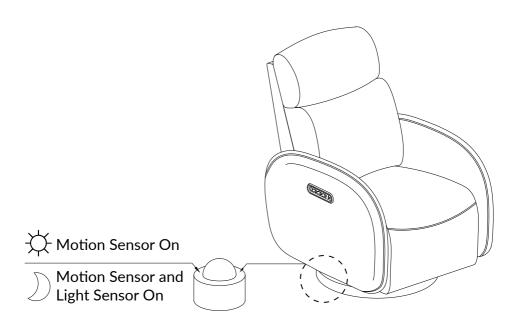

#### **Motion-activated Night Light**

The bottom LED strip is equipped with an automatic sensor lighting up by footsteps.

#### **FEATURE:**

The delay time is adjustable by switch The light sensor is optional by a switch Small size with 140-degree large detecting angle.

#### **SPECIFICATION:**

Voltage: 5v/12v/24v

Max load: 5v20w 12v60w /24v60w

Detecting Range: 0.2-3m Delay time: 30s 90s 300s

Function: When there is motion a light on, when no motion detected light off within a delay time, it plays an important role.