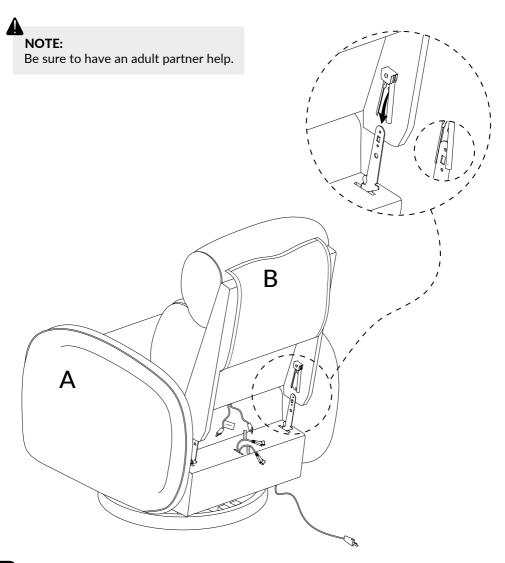

## Step 1

Open the package and cut the holding string.

Hold both armrests while aligning metal brackets on backrests or armrests.

Connect the wires behind the sofa according to the sign.

Cover the back cloth.