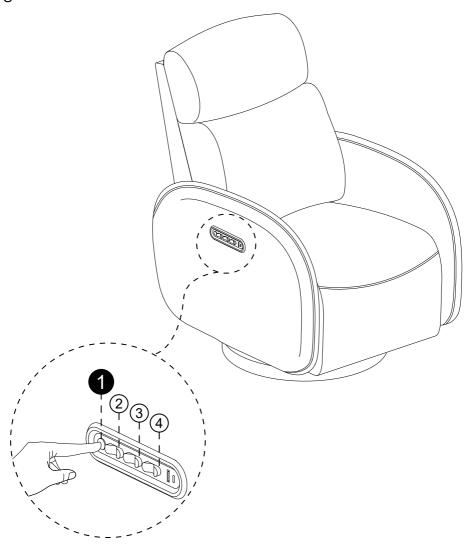

#### One-touch Reset

The first round button can be reset to the original state with one click.

#### Controllable Headrests

Press the second button to control the headrest.

#### Controllable Lumbar

Press the third button to control rear waist bag fluctuations.

#### Controllable Recline

Press the fourth button to control the backrest and leg support.