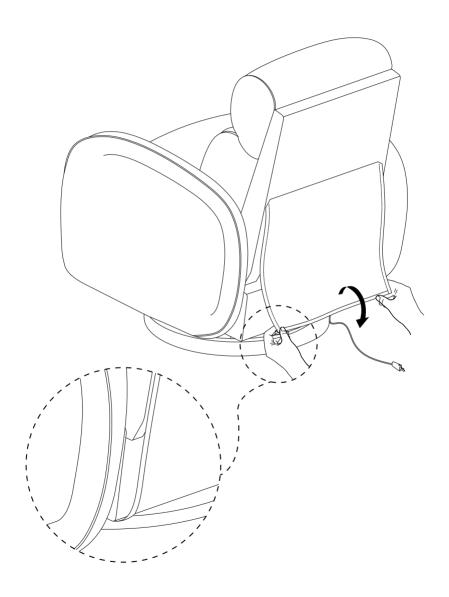

## Step 1

Open the package and cut the holding string.

Hold both armrests while aligning metal brackets on backrests or armrests.

Connect the wires behind the sofa according to the sign.

Cover the back cloth.