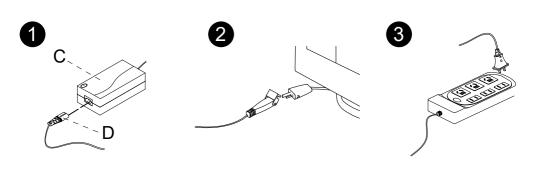

Connect C and D.

Connect the adapter cable to the bottom cable of the sofa.

Power on the plug.