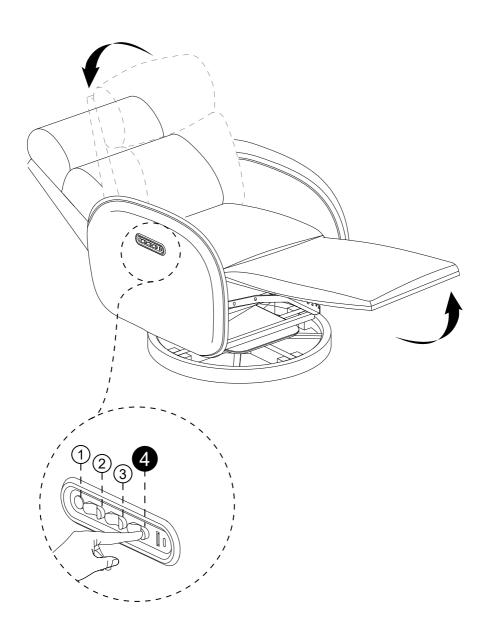

#### Controllable Recline

Press the fourth button to control the backrest and leg support.