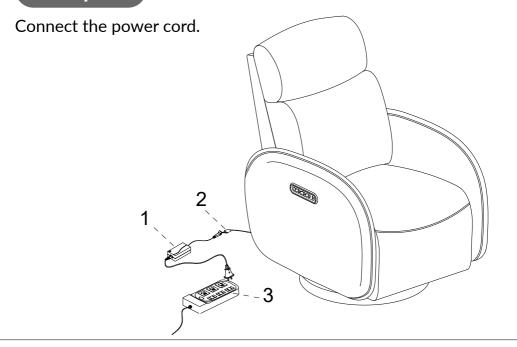

Connect C and D.

Connect the adapter cable to the bottom cable of the sofa.

Power on the plug.