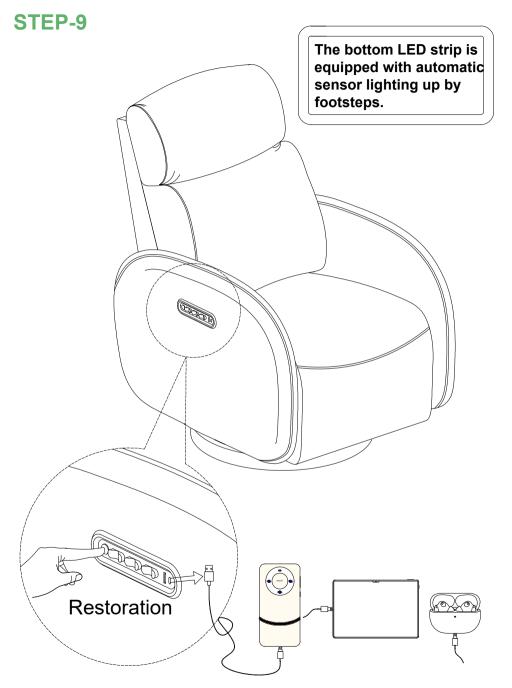

bly.
- 3.Keep fittings out of children's reach and keep children well away from construction area
- 4. We suggest you retain these instructions for future reference.
- 5. Keep furniture away from heat sources.
- 6.Do not clean furniture with harsh cleaner or polishes.
- 7.Do not usedetergents, solvents, abrasives, spray packs or leather cleaner.
- 8.Use non-color mild soap with warm water to clean spills(Mix 1:10 soap to water).
- 9.Do not place furniture under direct sunlight,material will possibly fade over time.
- 10.Do not use on site dry cleaning machine.
  Children should not climb or jump on the furniture.
- 11.Do not write on furniture that is not protected by a padded barrier.
- 12. Not for commercial use, only for residential use.



### **PARTS LIST**





























#### STEP-10

#### Feature

- .Delay time is adjustable by switch
- .Light sensor is optional by switch
- .Small size with 140 degree large detecting angle;

#### Specification

Voltage:5v/12v/24v

Max load:5v20w 12/24v60w Detecting range: 0.2-3m Delay time:30s 90s 300s

Function: When there is motion light on, when no motion

detected light off within a delay time



Place sensor directly to motion range of people light will on when detect motion, light off when there is no motion detected within a delay time.

13/14

### WARRANTY

- 1. We strive to offer high-quality products, and we also try our best to satisfy each and every customer that orders from us with product or service as needed.
- 2. We provide 30 days warranty starting from the time you receive the item. Each customer must