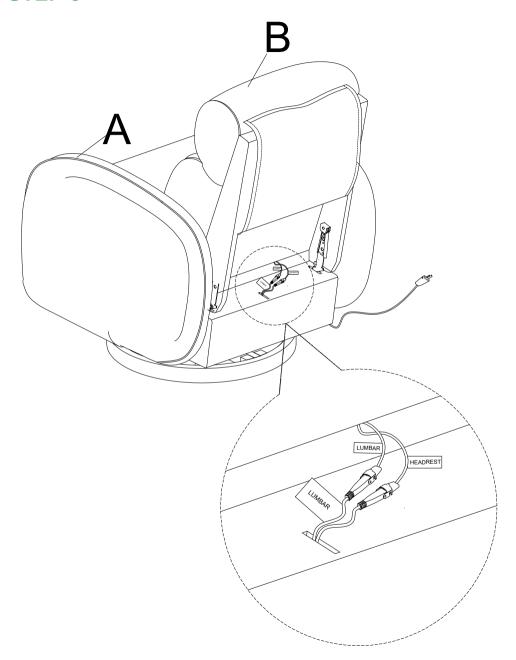

inning assembly.
- 3.Keep fittings out of children's reach and keep children well away from construction area
- 4. We suggest you retain these instructions for future reference.
- 5. Keep furniture away from heat sources.
- 6.Do not clean furniture with harsh cleaner or polishes.
- 7.Do not usedetergents, solvents, abrasives, spray packs or leather cleaner.
- 8.Use non-color mild soap with warm water to clean spills(Mix 1:10 soap to water).
- 9.Do not place furniture under direct sunlight,material will possibly fade over time.
- 10.Do not use on site dry cleaning machine.
  Children should not climb or jump on the furniture.
- 11.Do not write on furniture that is not protected by a padded barrier.
- 12. Not for commercial use, only for residential use.



### **PARTS LIST**





























#### STEP-10

#### Feature

- .Delay time is adjustable by switch
- .Light sensor is optional by switch
- .Small size with 140 degree large detecting angle;

#### Specification

Voltage:5v/12v/24v

Max load:5v20w 12/24v60w Detecting range: 0.2-3m Delay time:30s 90s 300s

Function: When there is motion light on, when no motion

detected light off within a delay time



Place sensor directly to motion range of people light will on when detect motion, light off when there is no motion detected within a delay time.

13/14

### WARRANTY

- 1. We strive to offer high-quality products, and we also try our best to satisfy each and every customer that orders from us with product or service as needed.
- 2. We provide 30 days warranty starting from the time you receive the item. Each cu