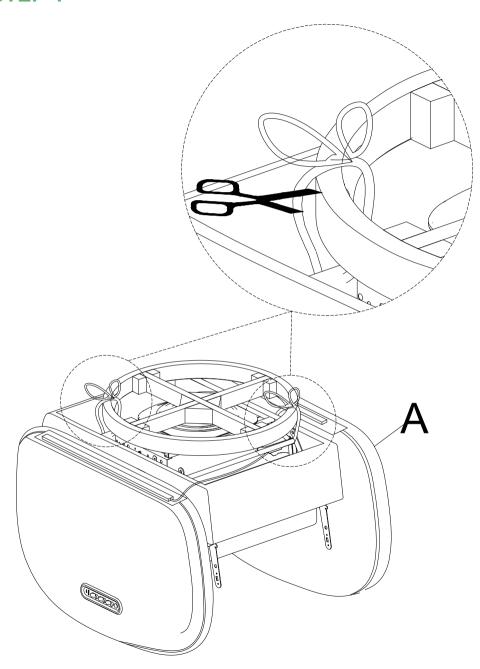

beginning assembly.
- 3.Keep fittings out of children's reach and keep children well away from construction area
- 4. We suggest you retain these instructions for future reference.
- 5. Keep furniture away from heat sources.
- 6.Do not clean furniture with harsh cleaner or polishes.
- 7.Do not usedetergents, solvents, abrasives, spray packs or leather cleaner.
- 8.Use non-color mild soap with warm water to clean spills(Mix 1:10 soap to water).
- 9.Do not place furniture under direct sunlight,material will possibly fade over time.
- 10.Do not use on site dry cleaning machine.
  Children should not climb or jump on the furniture.
- 11.Do not write on furniture that is not protected by a padded barrier.
- 12. Not for commercial use, only for residential use.



### **PARTS LIST**





























#### STEP-10

#### Feature

- .Delay time is adjustable by switch
- .Light sensor is optional by switch
- .Small size with 140 degree large detecting angle;

#### Specification

Voltage:5v/12v/24v

Max load:5v20w 12/24v60w Detecting range: 0.2-3m Delay time:30s 90s 300s

Function: When there is motion light on, when no motion

detected light off within a delay time



Place sensor directly to motion range of people light will on when detect motion, light off when there is no motion detected within a delay time.

13/14

### WARRANTY

- 1. We strive to offer high-quality products, and we also try our best to satisfy each and every customer that orders from us with product or service as needed.
- 2. We provide 30 days warranty starting from the time you receive the item. Eac