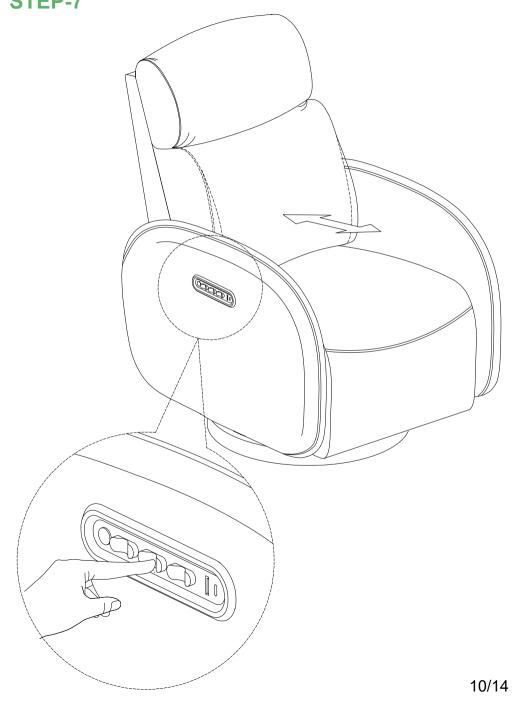

ssembly.
- 3.Keep fittings out of children's reach and keep children well away from construction area
- 4. We suggest you retain these instructions for future reference.
- 5. Keep furniture away from heat sources.
- 6.Do not clean furniture with harsh cleaner or polishes.
- 7.Do not usedetergents, solvents, abrasives, spray packs or leather cleaner.
- 8.Use non-color mild soap with warm water to clean spills(Mix 1:10 soap to water).
- 9.Do not place furniture under direct sunlight,material will possibly fade over time.
- 10.Do not use on site dry cleaning machine.
  Children should not climb or jump on the furniture.
- 11.Do not write on furniture that is not protected by a padded barrier.
- 12. Not for commercial use, only for residential use.



### **PARTS LIST**





























#### STEP-10

#### Feature

- .Delay time is adjustable by switch
- .Light sensor is optional by switch
- .Small size with 140 degree large detecting angle;

#### Specification

Voltage:5v/12v/24v

Max load:5v20w 12/24v60w Detecting range: 0.2-3m Delay time:30s 90s 300s

Function: When there is motion light on, when no motion

detected light off within a delay time



Place sensor directly to motion range of people light will on when detect motion, light off when there is no motion detected within a delay time.

13/14

### WARRANTY

- 1. We strive to offer high-quality products, and we also try our best to satisfy each and every customer that orders from us with product or service as needed.
- 2. We provide 30 days warranty starting from the time you receive the item. Each customer m