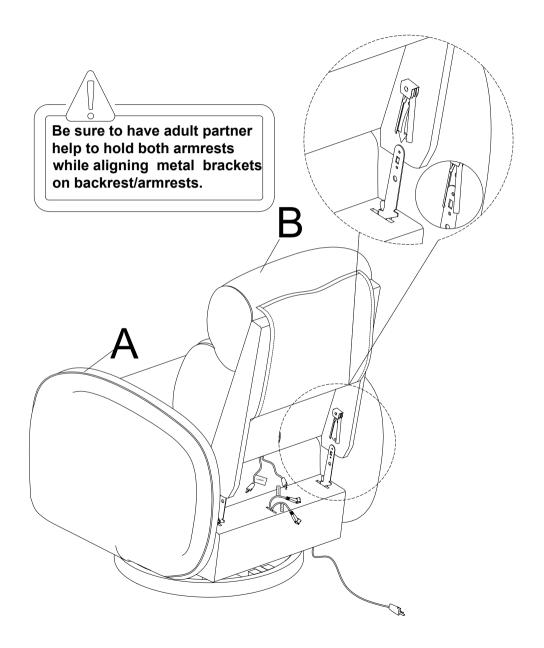

eginning assembly.
- 3.Keep fittings out of children's reach and keep children well away from construction area
- 4. We suggest you retain these instructions for future reference.
- 5. Keep furniture away from heat sources.
- 6.Do not clean furniture with harsh cleaner or polishes.
- 7.Do not usedetergents, solvents, abrasives, spray packs or leather cleaner.
- 8.Use non-color mild soap with warm water to clean spills(Mix 1:10 soap to water).
- 9.Do not place furniture under direct sunlight,material will possibly fade over time.
- 10.Do not use on site dry cleaning machine.
  Children should not climb or jump on the furniture.
- 11.Do not write on furniture that is not protected by a padded barrier.
- 12. Not for commercial use, only for residential use.



### **PARTS LIST**





























#### STEP-10

#### Feature

- .Delay time is adjustable by switch
- .Light sensor is optional by switch
- .Small size with 140 degree large detecting angle;

#### Specification

Voltage:5v/12v/24v

Max load:5v20w 12/24v60w Detecting range: 0.2-3m Delay time:30s 90s 300s

Function: When there is motion light on, when no motion

detected light off within a delay time



Place sensor directly to motion range of people light will on when detect motion, light off when there is no motion detected within a delay time.

13/14

### WARRANTY

- 1. We strive to offer high-quality products, and we also try our best to satisfy each and every customer that orders from us with product or service as needed.
- 2. We provide 30 days warranty starting from the time you receive the item. Each