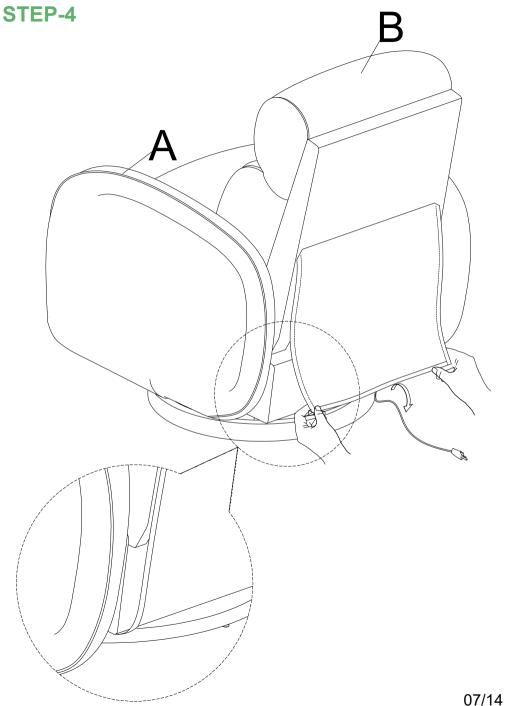

ning assembly.
- 3.Keep fittings out of children's reach and keep children well away from construction area
- 4. We suggest you retain these instructions for future reference.
- 5. Keep furniture away from heat sources.
- 6.Do not clean furniture with harsh cleaner or polishes.
- 7.Do not usedetergents, solvents, abrasives, spray packs or leather cleaner.
- 8.Use non-color mild soap with warm water to clean spills(Mix 1:10 soap to water).
- 9.Do not place furniture under direct sunlight,material will possibly fade over time.
- 10.Do not use on site dry cleaning machine.
  Children should not climb or jump on the furniture.
- 11.Do not write on furniture that is not protected by a padded barrier.
- 12. Not for commercial use, only for residential use.



### **PARTS LIST**





























#### STEP-10

#### Feature

- .Delay time is adjustable by switch
- .Light sensor is optional by switch
- .Small size with 140 degree large detecting angle;

#### Specification

Voltage:5v/12v/24v

Max load:5v20w 12/24v60w Detecting range: 0.2-3m Delay time:30s 90s 300s

Function: When there is motion light on, when no motion

detected light off within a delay time



Place sensor directly to motion range of people light will on when detect motion, light off when there is no motion detected within a delay time.

13/14

### WARRANTY

- 1. We strive to offer high-quality products, and we also try our best to satisfy each and every customer that orders from us with product or service as needed.
- 2. We provide 30 days warranty starting from the time you receive the item. Each cust