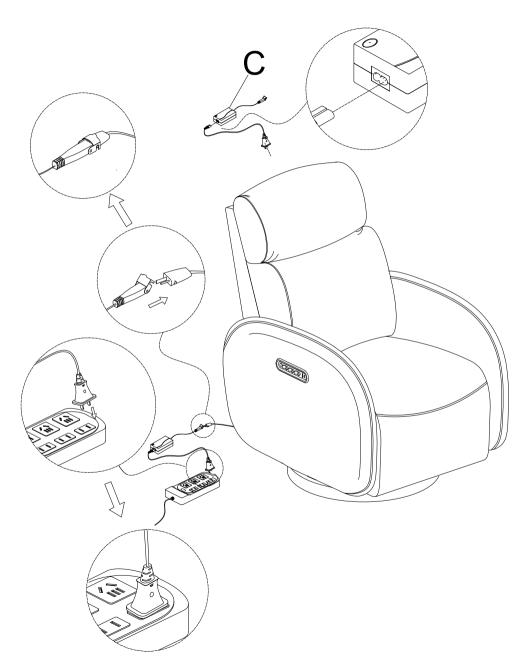

ng assembly.
- 3.Keep fittings out of children's reach and keep children well away from construction area
- 4. We suggest you retain these instructions for future reference.
- 5. Keep furniture away from heat sources.
- 6.Do not clean furniture with harsh cleaner or polishes.
- 7.Do not usedetergents, solvents, abrasives, spray packs or leather cleaner.
- 8.Use non-color mild soap with warm water to clean spills(Mix 1:10 soap to water).
- 9.Do not place furniture under direct sunlight,material will possibly fade over time.
- 10.Do not use on site dry cleaning machine.
  Children should not climb or jump on the furniture.
- 11.Do not write on furniture that is not protected by a padded barrier.
- 12. Not for commercial use, only for residential use.



### **PARTS LIST**





























#### STEP-10

#### Feature

- .Delay time is adjustable by switch
- .Light sensor is optional by switch
- .Small size with 140 degree large detecting angle;

#### Specification

Voltage:5v/12v/24v

Max load:5v20w 12/24v60w Detecting range: 0.2-3m Delay time:30s 90s 300s

Function: When there is motion light on, when no motion

detected light off within a delay time



Place sensor directly to motion range of people light will on when detect motion, light off when there is no motion detected within a delay time.

13/14

### WARRANTY

- 1. We strive to offer high-quality products, and we also try our best to satisfy each and every customer that orders from us with product or service as needed.
- 2. We provide 30 days warranty starting from the time you receive the item. Each custom