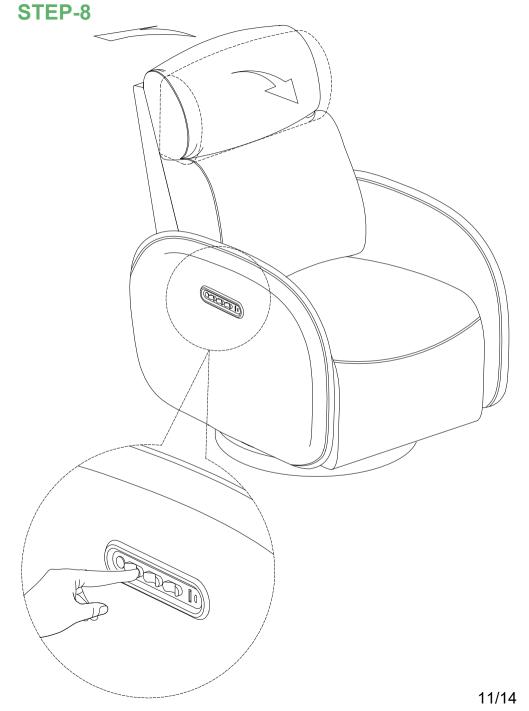

embly.
- 3.Keep fittings out of children's reach and keep children well away from construction area
- 4. We suggest you retain these instructions for future reference.
- 5. Keep furniture away from heat sources.
- 6.Do not clean furniture with harsh cleaner or polishes.
- 7.Do not usedetergents, solvents, abrasives, spray packs or leather cleaner.
- 8.Use non-color mild soap with warm water to clean spills(Mix 1:10 soap to water).
- 9.Do not place furniture under direct sunlight,material will possibly fade over time.
- 10.Do not use on site dry cleaning machine.
  Children should not climb or jump on the furniture.
- 11.Do not write on furniture that is not protected by a padded barrier.
- 12. Not for commercial use, only for residential use.



### **PARTS LIST**





























#### STEP-10

#### Feature

- .Delay time is adjustable by switch
- .Light sensor is optional by switch
- .Small size with 140 degree large detecting angle;

#### Specification

Voltage:5v/12v/24v

Max load:5v20w 12/24v60w Detecting range: 0.2-3m Delay time:30s 90s 300s

Function: When there is motion light on, when no motion

detected light off within a delay time



Place sensor directly to motion range of people light will on when detect motion, light off when there is no motion detected within a delay time.

13/14

### WARRANTY

- 1. We strive to offer high-quality products, and we also try our best to satisfy each and every customer that orders from us with product or service as needed.
- 2. We provide 30 days warranty starting from the time you receive the item. Each customer mus