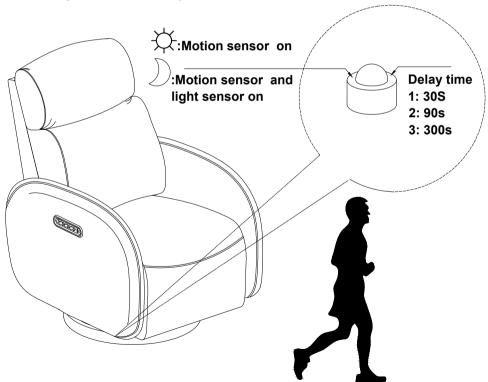

#### Feature

- .Delay time is adjustable by switch
- .Light sensor is optional by switch
- .Small size with 140 degree large detecting angle;

#### Specification

Voltage:5v/12v/24v

Max load:5v20w 12/24v60w Detecting range: 0.2-3m Delay time:30s 90s 300s

Function: When there is motion light on, when no motion

detected light off within a delay time

Place sensor directly to motion range of people light will on when detect motion, light off when there is no motion detected within a delay time.

13/14