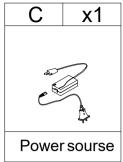

before beginning assembly.
- 3.Keep fittings out of children's reach and keep children well away from construction area
- 4. We suggest you retain these instructions for future reference.
- 5. Keep furniture away from heat sources.
- 6.Do not clean furniture with harsh cleaner or polishes.
- 7.Do not usedetergents, solvents, abrasives, spray packs or leather cleaner.
- 8.Use non-color mild soap with warm water to clean spills(Mix 1:10 soap to water).
- 9.Do not place furniture under direct sunlight,material will possibly fade over time.
- 10.Do not use on site dry cleaning machine.
  Children should not climb or jump on the furniture.
- 11.Do not write on furniture that is not protected by a padded barrier.
- 12. Not for commercial use, only for residential use.



### **PARTS LIST**





























#### STEP-10

#### Feature

- .Delay time is adjustable by switch
- .Light sensor is optional by switch
- .Small size with 140 degree large detecting angle;

#### Specification

Voltage:5v/12v/24v

Max load:5v20w 12/24v60w Detecting range: 0.2-3m Delay time:30s 90s 300s

Function: When there is motion light on, when no motion

detected light off within a delay time



Place sensor directly to motion range of people light will on when detect motion, light off when there is no motion detected within a delay time.

13/14

### WARRANTY

- 1. We strive to offer high-quality products, and we also try our best to satisfy each and every customer that orders from us with product or service as needed.
- 2. We provide 30 days warranty starting from the time you receive the ite