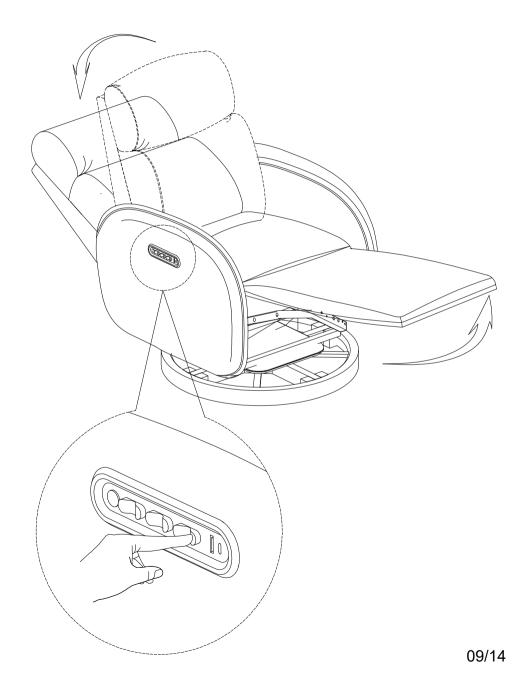

assembly.
- 3.Keep fittings out of children's reach and keep children well away from construction area
- 4. We suggest you retain these instructions for future reference.
- 5. Keep furniture away from heat sources.
- 6.Do not clean furniture with harsh cleaner or polishes.
- 7.Do not usedetergents, solvents, abrasives, spray packs or leather cleaner.
- 8.Use non-color mild soap with warm water to clean spills(Mix 1:10 soap to water).
- 9.Do not place furniture under direct sunlight,material will possibly fade over time.
- 10.Do not use on site dry cleaning machine.
  Children should not climb or jump on the furniture.
- 11.Do not write on furniture that is not protected by a padded barrier.
- 12. Not for commercial use, only for residential use.



### **PARTS LIST**





























#### STEP-10

#### Feature

- .Delay time is adjustable by switch
- .Light sensor is optional by switch
- .Small size with 140 degree large detecting angle;

#### Specification

Voltage:5v/12v/24v

Max load:5v20w 12/24v60w Detecting range: 0.2-3m Delay time:30s 90s 300s

Function: When there is motion light on, when no motion

detected light off within a delay time



Place sensor directly to motion range of people light will on when detect motion, light off when there is no motion detected within a delay time.

13/14

### WARRANTY

- 1. We strive to offer high-quality products, and we also try our best to satisfy each and every customer that orders from us with product or service as needed.
- 2. We provide 30 days warranty starting from the time you receive the item. Each customer