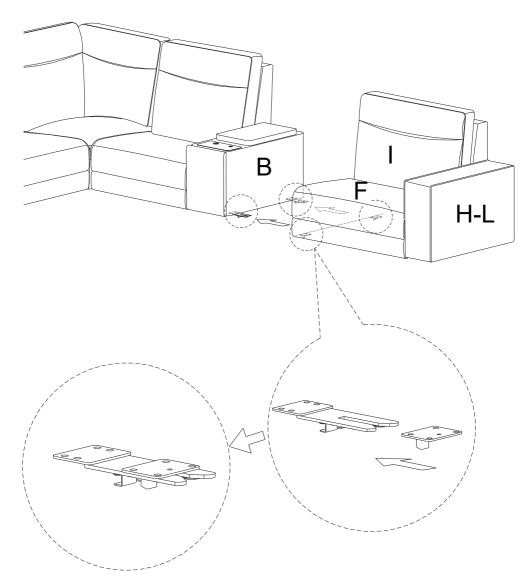

## **SEATER ASSEMBLY INSTRUCTIONS**

#### Recliner (Right)

#### Recliner (Left)

#### **Arm Rest**

**Note:** If neither Console A nor B is included, the next seat can be connected directly in same way.