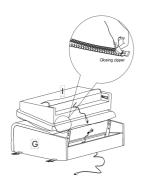

#### Please follow the steps below:

- Place the parts of the sofa on a flat surface.
- $\bigwedge$  Ensure the sofa is placed on a stable, flat surface to prevent it from tilting.
- Avoid placing sharp or heavy objects directly on the sofa to prevent tears or deformation.
- Follow the assembly instructions provided to attach the cushions, backrest, and armrests securely.