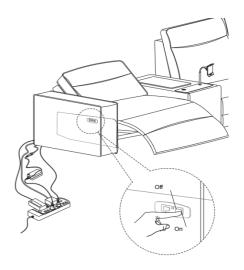

to prevent leather aging.
- In case of spills, immediately blot the area with a clean, dry cloth

## **OVERALL INTRODUCTION**



### Parts List



Center Console with Built-in Speaker and Mini Fridge



Center Console with Built-in Speaker and Storage



Corner Sofa



Back



Seat Cushion



Left Seat Cushion with Power Connector

### Parts List



### **FOUR TYPES OF SEATS**



**Consoles' Functions Introduction** Page 32-33

## **SEATER ASSEMBLY INSTRUCTIONS**

#### Recliner (Right)







#### Recliner (Left)







#### Single Sofa







# EliteNest™

### 1-SEATER ASSEMBLY INSTRUCTIONS



### 1-Seater Parts List





1 ×1



(1) ×1



M × 1









## SEATER ASSEMBLY INSTRUCTIONS

#### Recliner (Right)







## All Step



## **Functions Introduction**

#### **Power Connect**







# EliteNest™

#### **2-SEATER ASSEMBLY INSTRUCTIONS**



Two Seaters without A/B



Two Seaters with A/B

### 2-Seater Parts List









**G** ×1



1 ×2



**⊕** ×1



( ×1



M ×2



## **SEATER ASSEMBLY INSTRUCTIONS**

#### Recliner (Right)







#### Recliner (Left)







#### **Arm Rest**









**Note:** If neither Console A nor B is included, the next seat can be connected directly in same way.

## **Functions Introduction**

#### **Power Connect**









# EliteNest™

#### **3-SEATER ASSEMBLY INSTRUCTIONS**



Three-Seater without A/B



Three-Seater with A/B

#### **3-Seater Parts List**

















**G** ×1



















## **SEATER ASSEMBLY INSTRUCTIONS**

#### Recliner (Right)







#### Recliner (Left)







#### **Arm Rest**







**Note:** If neither C