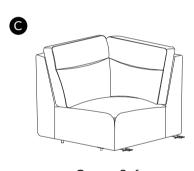

### Parts List

Center Console with Built-in Speaker and Mini Fridge

Center Console with Built-in Speaker and Storage

Corner Sofa

Back

Seat Cushion

Left Seat Cushion with Power Connector

### **FOUR TYPES OF SEATS**

**Consoles' Functions Introduction** Page 32-33