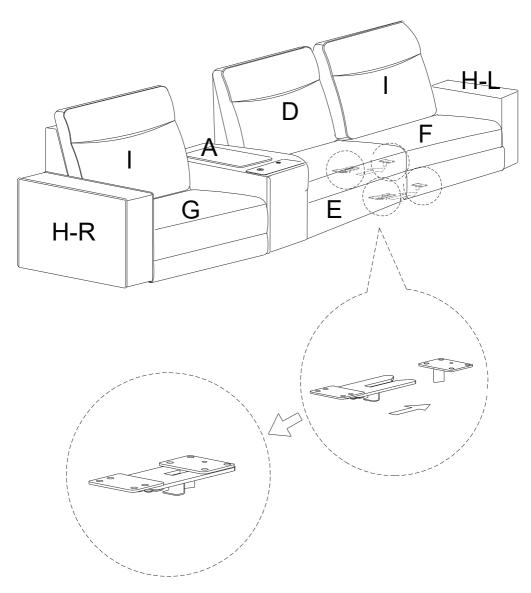

#### **5-SEATER ASSEMBLY INSTRUCTIONS**

5-Seater without A & B

5-Seater with A & B

### **5-Seater Parts List**

**B** ×1

×1

(i) ×1

#### **Arm Rest**

**Note:** If neither Console A nor B is included, the next seat can be connected directly in same way.

**Note:** If neither Console A nor B is included, the next seat can be connected directly in same way.