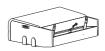

### Parts List

Center Console with Built-in Speaker and Mini Fridge

Center Console with Built-in Speaker and Storage

Corner Sofa

Back

Seat Cushion

Left Seat Cushion with Power Connector

#### Recliner (Right)

#### Recliner (Left)

#### Single Sofa