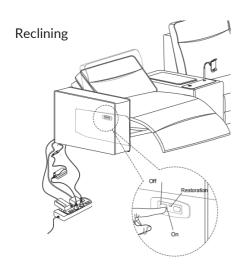

t to prevent leather aging.
- In case of spills, immediately blot the area with a clean, dry cloth

## **OVERALL INTRODUCTION**



### Parts List



Center Console with Built-in Speaker and Mini Fridge



Center Console with Built-in Speaker and Storage



Corner Sofa



Back



Seat Cushion



Left Seat Cushion with Power Connector

### Parts List



### **FOUR TYPES OF SEATS**



**Consoles' Functions Introduction** Page 32-33

## **SEATER ASSEMBLY INSTRUCTIONS**

#### Recliner (Right)







#### Recliner (Left)







#### Single Sofa







# EliteNest™

### 1-SEATER ASSEMBLY INSTRUCTIONS



### 1-Seater Parts List





1 ×1



(1) ×1



M × 1









## SEATER ASSEMBLY INSTRUCTIONS

#### Recliner (Right)







## All Step



## **Functions Introduction**

#### **Power Connect**







# EliteNest™

#### **2-SEATER ASSEMBLY INSTRUCTIONS**



Two Seaters without A/B



Two Seaters with A/B

### 2-Seater Parts List









**G** ×1



1 ×2



**⊕** ×1



( ×1



M ×2



## **SEATER ASSEMBLY INSTRUCTIONS**

#### Recliner (Right)







#### Recliner (Left)







#### **Arm Rest**









**Note:** If neither Console A nor B is included, the next seat can be connected directly in same way.

## **Functions Introduction**

#### **Power Connect**









# EliteNest™

#### **3-SEATER ASSEMBLY INSTRUCTIONS**



Three-Seater without A/B



Three-Seater with A/B

#### **3-Seater Parts List**

















**G** ×1



















## **SEATER ASSEMBLY INSTRUCTIONS**

#### Recliner (Right)







#### Recliner (Left)







#### **Arm Rest**







**Note:** If neither