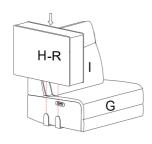

#### **Power Connect**







# EliteNest™

#### **2-SEATER ASSEMBLY INSTRUCTIONS**



Two Seaters without A/B



Two Seaters with A/B

### 2-Seater Parts List









**G** ×1



1 ×2



**⊕** ×1



( ×1



M ×2



## **SEATER ASSEMBLY INSTRUCTIONS**

#### Recliner (Right)







#### Recliner (Left)







#### **Arm Rest**









**Note:** If neither Console A nor B is included, the next seat can be connected directly in same way.

## **Functions Introduction**

#### **Power Connect**









# EliteNest™

#### **3-SEATER ASSEMBLY INSTRUCTIONS**



Three-Seater without A/B



Three-Seater with A/B

#### **3-Seater Parts List**

















**G** ×1



















## **SEATER ASSEMBLY INSTRUCTIONS**

#### Recliner (Right)







#### Recliner (Left)







#### **Arm Rest**







**Note:** If neither Console A nor B is included, the next seat can be connected directly in same way.





## **Functions Introduction**

#### **Power Connect**









# EliteNest™

#### **5-SEATER ASSEMBLY INSTRUCTIONS**



5-Seater without A & B



5-Seater with A & B

### **5-Seater Parts List**





















**B** ×1



×1











(i) ×1















## **SEATER ASSEMBLY INSTRUCTIONS**

#### Recliner (Right)







#### Recliner (Left)







#### **Arm Rest**













**Note:** If neither Console A nor B is included, the next seat can be connected directly in same way.



**Note:** If neither Console A nor B is included, the next seat can be connected directly in same way.



**Note:** If neither Console A nor B is included, the next seat can be connected dire