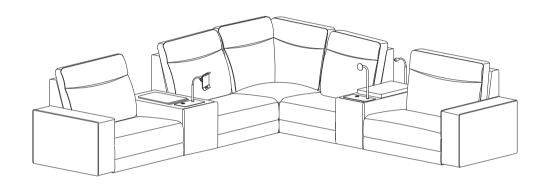

## **OVERALL INTRODUCTION**

### Parts List

Center Console with Built-in Speaker and Mini Fridge

Center Console with Built-in Speaker and Storage

Corner Sofa

Back

Seat Cushion

Left Seat Cushion with Power Connector

### **FOUR TYPES OF SEATS**

**Consoles' Functions Introduction** Page 32-33