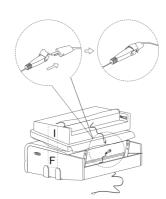

eat Cushion



Left Seat Cushion with Power Connector

### Parts List



### **FOUR TYPES OF SEATS**



**Consoles' Functions Introduction** Page 32-33

## **SEATER ASSEMBLY INSTRUCTIONS**

#### Recliner (Right)







#### Recliner (Left)







#### Single Sofa







# EliteNest™

### 1-SEATER ASSEMBLY INSTRUCTIONS



### 1-Seater Parts List





1 ×1



(1) ×1



M × 1









## SEATER ASSEMBLY INSTRUCTIONS

#### Recliner (Right)







## All Step



## **Functions Introduction**

#### **Power Connect**







# EliteNest™

#### **2-SEATER ASSEMBLY INSTRUCTIONS**



Two Seaters without A/B



Two Seaters with A/B

### 2-Seater Parts List









**G** ×1



1 ×2



**⊕** ×1



( ×1



M ×2



## **SEATER ASSEMBLY INSTRUCTIONS**

#### Recliner (Right)







#### Recliner (Left)







#### **Arm Rest**









**Note:** If neither Console A nor B is included, the next seat can be connected directly in same way.

## **Functions Introduction**

#### **Power Connect**









# EliteNest™

#### **3-SEATER ASSEMBLY INSTRUCTIONS**



Three-Seater without A/B



Three-Seater with A/B

#### **3-Seater Parts List**

















**G** ×1



















## **SEATER ASSEMBLY INSTRUCTIONS**

#### Recliner (Right)







#### Recliner (Left)







#### **Arm Rest**







**Note:** If neither Console A nor B is included, the next seat can be connected directly in same way.





## **Functions Introduction**

#### **Power Connect**









# EliteNest™

#### **5-SEATER ASSEMBLY INSTRUCTIONS**



5-Seater without A & B



5-Seater with A & B

### **5-Seater Parts List*