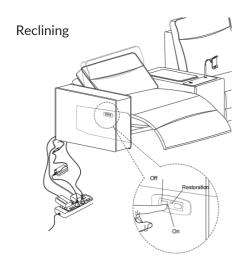

* ×1



1 ×2



**⊕** ×1



( ×1



M ×2



## **SEATER ASSEMBLY INSTRUCTIONS**

#### Recliner (Right)







#### Recliner (Left)







#### **Arm Rest**









**Note:** If neither Console A nor B is included, the next seat can be connected directly in same way.

## **Functions Introduction**

#### **Power Connect**









# EliteNest™

#### **3-SEATER ASSEMBLY INSTRUCTIONS**



Three-Seater without A/B



Three-Seater with A/B

#### **3-Seater Parts List**

















**G** ×1



















## **SEATER ASSEMBLY INSTRUCTIONS**

#### Recliner (Right)







#### Recliner (Left)







#### **Arm Rest**







**Note:** If neither Console A nor B is included, the next seat can be connected directly in same way.





## **Functions Introduction**

#### **Power Connect**









# EliteNest™

#### **5-SEATER ASSEMBLY INSTRUCTIONS**



5-Seater without A & B



5-Seater with A & B

### **5-Seater Parts List**





















**B** ×1



×1











(i) ×1















## **SEATER ASSEMBLY INSTRUCTIONS**

#### Recliner (Right)







#### Recliner (Left)







#### **Arm Rest**













**Note:** If neither Console A nor B is included, the next seat can be connected directly in same way.



**Note:** If neither Console A nor B is included, the next seat can be connected directly in same way.



**Note:** If neither Console A nor B is included, the next seat can be connected directly in same way.

## **Functions Introduction**

#### **Power Connect**









### **Consoles' Functions Introduction**



### **Consoles' Functions Introduction**



Cup