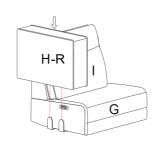

#### **Arm Rest**

**Note:** If neither Console A nor B is included, the next seat can be connected directly in same way.

#### **Arm Rest**

**Note:** If neither Console A nor B is included, the next seat can be connected directly in same way.

**Note:** If neither Console A nor B is included, the next seat can be connected directly in same way.

**Note:** If neither Console A nor B is included, the next seat can be connected directly in same way.