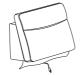

### Parts List

Center Console with Built-in Speaker and Mini Fridge

Center Console with Built-in Speaker and Storage

Corner Sofa

Back

Seat Cushion

Left Seat Cushion with Power Connector