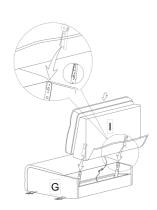

## All Step



## **Functions Introduction**

#### **Power Connect**







# EliteNest™

#### **2-SEATER ASSEMBLY INSTRUCTIONS**



Two Seaters without A/B



Two Seaters with A/B

### 2-Seater Parts List









**G** ×1



1 ×2



**⊕** ×1



( ×1



M ×2



## **SEATER ASSEMBLY INSTRUCTIONS**

#### Recliner (Right)







#### Recliner (Left)







#### **Arm Rest**









**Note:** If neither Console A nor B is included, the next seat can be connected directly in same way.

## **Functions Introduction**

#### **Power Connect**









# EliteNest™

#### **3-SEATER ASSEMBLY INSTRUCTIONS**



Three-Seater without A/B



Three-Seater with A/B

#### **3-Seater Parts List**

















**G** ×1



















## **SEATER ASSEMBLY INSTRUCTIONS**

#### Recliner (Right)







#### Recliner (Left)







#### **Arm Rest**







**Note:** If neither Console A nor B is included, the next seat can be connected directly in same way.





## **Functions Introduction**

#### **Power Connect**









# EliteNest™

#### **5-SEATER ASSEMBLY INSTRUCTIONS**



5-Seater without A & B



5-Seater with A & B

### **5-Seater Parts List**





















**B** ×1



×1











(i) ×1















## **SEATER ASSEMBLY INSTRUCTIONS**

#### Recliner (Right)







#### Recliner (Left)







#### **Arm Rest**













**Note:** If neither Console A nor B is included, the next seat can be connected directly in same way.



**Note:** If neither Console A nor B is included, the next seat can be connected directly in same way.



**Note:** If neither Console A nor B