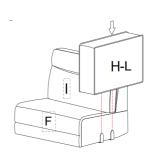

#### Please follow the steps below:

- Place the parts of the sofa on a flat surface.
- $\bigwedge$  Ensure the sofa is placed on a stable, flat surface to prevent it from tilting.
- Avoid placing sharp or heavy objects directly on the sofa to prevent tears or deformation.
- Follow the assembly instructions provided to attach the cushions, backrest, and armrests securely.

### Parts List

Center Console with Built-in Speaker and Mini Fridge

Center Console with Built-in Speaker and Storage

Corner Sofa

Back

Seat Cushion

Left Seat Cushion with Power Connector