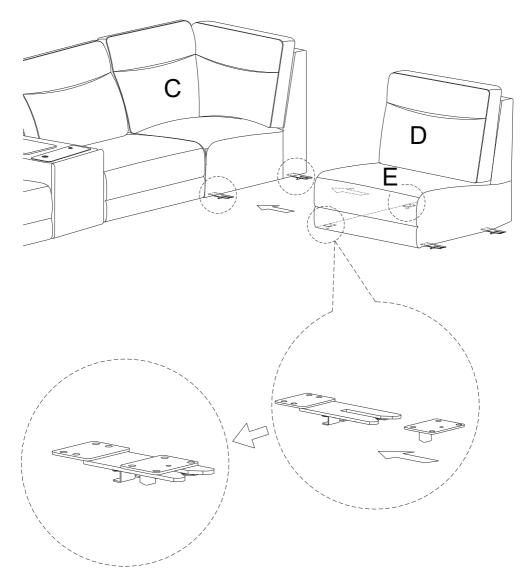

## **SEATER ASSEMBLY INSTRUCTIONS**

#### Recliner (Right)

#### Recliner (Left)

#### **Arm Rest**

**Note:** If neither Console A nor B is included, the next seat can be connected directly in same way.