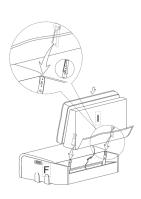

## **SEATER ASSEMBLY INSTRUCTIONS**

#### Recliner (Right)

#### Recliner (Left)