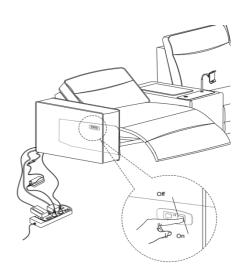

×1



1 ×2



**⊕** ×1



( ×1



M ×2



## **SEATER ASSEMBLY INSTRUCTIONS**

#### Recliner (Right)







#### Recliner (Left)







#### **Arm Rest**









**Note:** If neither Console A nor B is included, the next seat can be connected directly in same way.

## **Functions Introduction**

#### **Power Connect**









# EliteNest™

#### **3-SEATER ASSEMBLY INSTRUCTIONS**



Three-Seater without A/B



Three-Seater with A/B

#### **3-Seater Parts List**

















**G** ×1



















## **SEATER ASSEMBLY INSTRUCTIONS**

#### Recliner (Right)







#### Recliner (Left)







#### **Arm Rest**







**Note:** If neither Console A nor B is included, the next seat can be connected directly in same way.





## **Functions Introduction**

#### **Power Connect**









# EliteNest™

#### **5-SEATER ASSEMBLY INSTRUCTIONS**



5-Seater without A & B



5-Seater with A & B

### **5-Seater Parts List**





















**B** ×1



×1











(i) ×1















## **SEATER ASSEMBLY INSTRUCTIONS**

#### Recliner (Right)







#### Recliner (Left)







#### **Arm Rest**













**Note:** If neither Console A nor B is included, the next seat can be connected directly in same way.



**Note:** If neither Console A nor B is included, the next seat can be connected directly in same way.



**Note:** If neither Console A nor B is included, the next seat can be connected directly in same way.

## **Functions Introduction**

#### **Power Connect**









### **Consoles' Functions Introduction**



### **Consoles' Functions Introduction**



Cup H