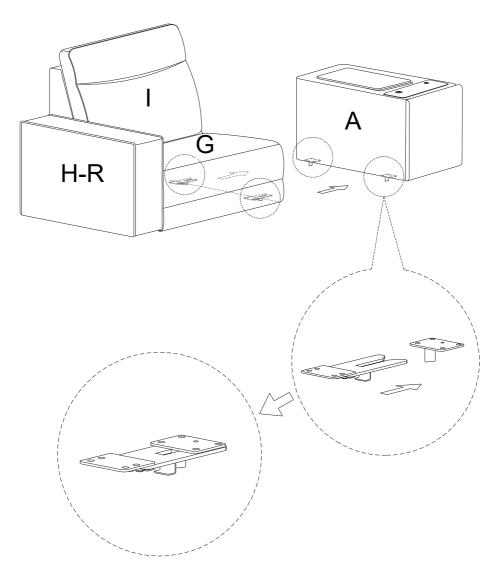

#### **2-SEATER ASSEMBLY INSTRUCTIONS**

Two Seaters without A/B

Two Seaters with A/B

### 2-Seater Parts List

**G** ×1

1 ×2

**⊕** ×1

( ×1

M ×2

#### **Arm Rest**

**Note:** If neither Console A nor B is included, the next seat can be connected directly in same way.