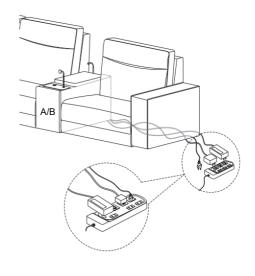

## Recliner (Right)







#### Recliner (Left)







#### Single Sofa







# EliteNest™

### 1-SEATER ASSEMBLY INSTRUCTIONS



### 1-Seater Parts List





1 ×1



(1) ×1



M × 1









## SEATER ASSEMBLY INSTRUCTIONS

#### Recliner (Right)







## All Step



## **Functions Introduction**

#### **Power Connect**







# EliteNest™

#### **2-SEATER ASSEMBLY INSTRUCTIONS**



Two Seaters without A/B



Two Seaters with A/B

### 2-Seater Parts List









**G** ×1



1 ×2



**⊕** ×1



( ×1



M ×2



## **SEATER ASSEMBLY INSTRUCTIONS**

#### Recliner (Right)







#### Recliner (Left)







#### **Arm Rest**









**Note:** If neither Console A nor B is included, the next seat can be connected directly in same way.

## **Functions Introduction**

#### **Power Connect**









# EliteNest™

#### **3-SEATER ASSEMBLY INSTRUCTIONS**



Three-Seater without A/B



Three-Seater with A/B

#### **3-Seater Parts List**

















**G** ×1



















## **SEATER ASSEMBLY INSTRUCTIONS**

#### Recliner (Right)







#### Recliner (Left)







#### **Arm Rest**







**Note:** If neither Console A nor B is included, the next seat can be connected directly in same way.





## **Functions Introduction**

#### **Power Connect**









# EliteNest™

#### **5-SEATER ASSEMBLY INSTRUCTIONS**



5-Seater without A & B



5-Seater with A & B

### **5-Seater Parts List**





















**B** ×1



×1











(i) ×1















## **SEATER ASSEMBLY INSTRUCTIONS**

#### Recliner (Right)







#### Recliner (Left)







#### **Arm Rest**