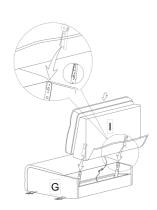

### 1-SEATER ASSEMBLY INSTRUCTIONS

### 1-Seater Parts List

1 ×1

(1) ×1

M × 1