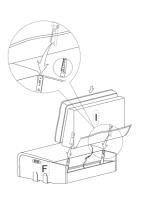

#### **2-SEATER ASSEMBLY INSTRUCTIONS**

Two Seaters without A/B

Two Seaters with A/B

### 2-Seater Parts List

**G** ×1

1 ×2

**⊕** ×1

( ×1

M ×2