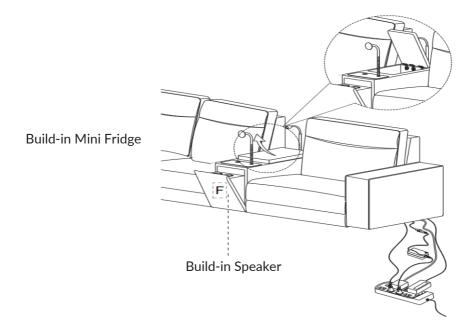

## **Functions Introduction**

### **Consoles' Functions Introduction**

### **Consoles' Functions Introduction**

Cup Holder