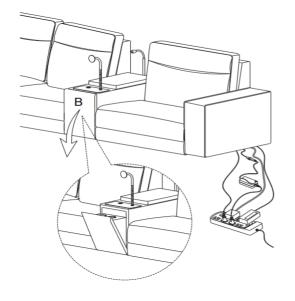

#### **Arm Rest**

**Note:** If neither Console A nor B is included, the next seat can be connected directly in same way.

#### **Arm Rest**

**Note:** If neither Console A nor B is included, the next seat can be connected directly in same way.

**Note:** If neither Console A nor B is included, the next seat can be connected directly in same way.

**Note:** If neither Console A nor B is included, the next seat can be connected directly in same way.