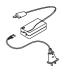

Mini Fridge



Center Console with Built-in Speaker and Storage



Corner Sofa



Back



Seat Cushion



Left Seat Cushion with Power Connector

### Parts List



### **FOUR TYPES OF SEATS**



**Consoles' Functions Introduction** Page 32-33

## **SEATER ASSEMBLY INSTRUCTIONS**

#### Recliner (Right)







#### Recliner (Left)







#### Single Sofa







# EliteNest™

### 1-SEATER ASSEMBLY INSTRUCTIONS



### 1-Seater Parts List





1 ×1



(1) ×1



M × 1









## SEATER ASSEMBLY INSTRUCTIONS

#### Recliner (Right)







## All Step



## **Functions Introduction**

#### **Power Connect**







# EliteNest™

#### **2-SEATER ASSEMBLY INSTRUCTIONS**



Two Seaters without A/B



Two Seaters with A/B

### 2-Seater Parts List









**G** ×1



1 ×2



**⊕** ×1



( ×1



M ×2



## **SEATER ASSEMBLY INSTRUCTIONS**

#### Recliner (Right)







#### Recliner (Left)







#### **Arm Rest**









**Note:** If neither Console A nor B is included, the next seat can be connected directly in same way.

## **Functions Introduction**

#### **Power Connect**









# EliteNest™

#### **3-SEATER ASSEMBLY INSTRUCTIONS**



Three-Seater without A/B



Three-Seater with A/B

#### **3-Seater Parts List**

















**G** ×1



















## **SEATER ASSEMBLY INSTRUCTIONS**

#### Recliner (Right)







#### Recliner (Left)







#### **Arm Rest**







**Note:** If neither Console A nor B is included, the next seat can be connected directly in same way.





## **Functions Introduction**

#### **Power Connect**









# EliteNest™

#### **5-SEATER ASSEMBLY