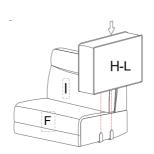

## **Power Connect**







# EliteNest™

#### **2-SEATER ASSEMBLY INSTRUCTIONS**



Two Seaters without A/B



Two Seaters with A/B

### 2-Seater Parts List









**G** ×1



1 ×2



**⊕** ×1



( ×1



M ×2



## **SEATER ASSEMBLY INSTRUCTIONS**

#### Recliner (Right)







#### Recliner (Left)







#### **Arm Rest**









**Note:** If neither Console A nor B is included, the next seat can be connected directly in same way.

## **Functions Introduction**

#### **Power Connect**









# EliteNest™

#### **3-SEATER ASSEMBLY INSTRUCTIONS**



Three-Seater without A/B



Three-Seater with A/B

#### **3-Seater Parts List**

















**G** ×1



















## **SEATER ASSEMBLY INSTRUCTIONS**

#### Recliner (Right)







#### Recliner (Left)







#### **Arm Rest**







**Note:** If neither Console A nor B is included, the next seat can be connected directly in same way.





## **Functions Introduction**

#### **Power Connect**









# EliteNest™

#### **5-SEATER ASSEMBLY INSTRUCTIONS**



5-Seater without A & B



5-Seater with A & B

### **5-Seater Parts List**





















**B** ×1



×1











(i) ×1















## **SEATER ASSEMBLY INSTRUCTIONS**

#### Recliner (Right)







#### Recliner (Left)







#### **Arm Rest**













**Note:** If neither Console A nor B is included, the next seat can be connected directly in same way.



**Note:** If neither Console A nor B is included, the next seat can be connected directly in same way.



**Note:** If neither Console A nor B is included, the next seat can be connected direct