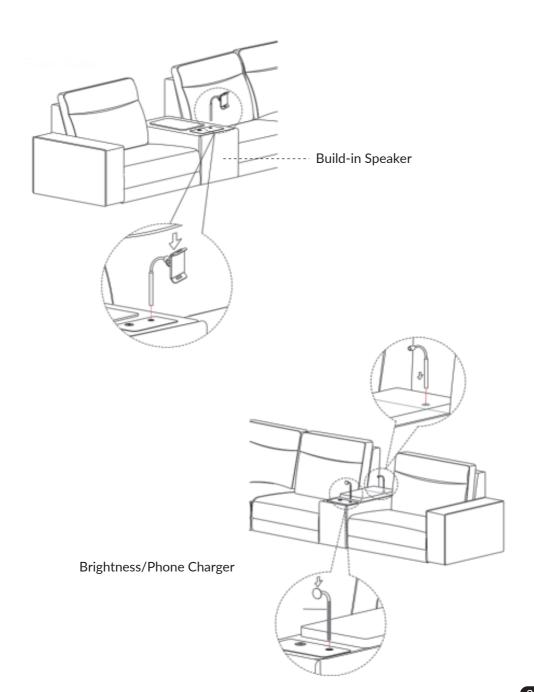

### **Consoles' Functions Introduction**

### **Consoles' Functions Introduction**

Cup Holder