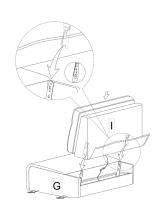

## **SEATER ASSEMBLY INSTRUCTIONS**

#### Recliner (Right)

#### Recliner (Left)

#### Single Sofa