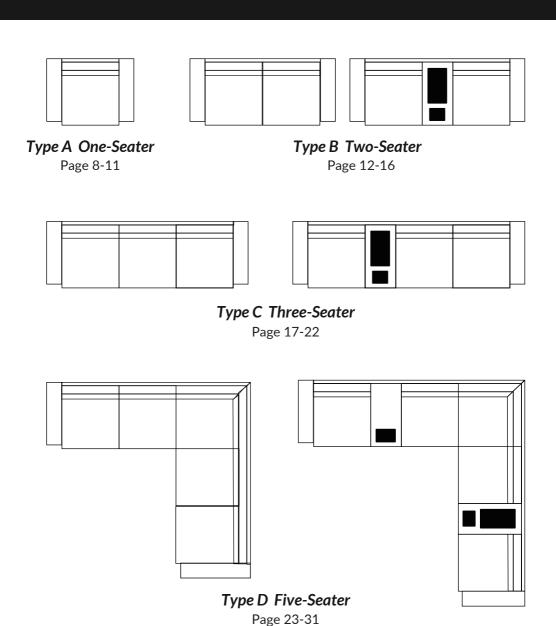

emble or replace any components yourself, as this may affect the stability and safety of the product.

#### **Daily Maintenance**

- Regularly clean the surface of the sofa with a soft cloth to prevent dust accumulation.
- For fabric sofas, it is recommended to vacuum weekly and clean the fabric as needed.
- For leather sofas, use a leather cleaner regularly to clean and maintain the material. Avoid direct sunlight to prevent leather aging.
- In case of spills, immediately blot the area with a clean, dry cloth

## **OVERALL INTRODUCTION**



### Parts List



Center Console with Built-in Speaker and Mini Fridge



Center Console with Built-in Speaker and Storage



Corner Sofa



Back



Seat Cushion



Left Seat Cushion with Power Connector

### Parts List



### **FOUR TYPES OF SEATS**



**Consoles' Functions Introduction** Page 32-33

## **SEATER ASSEMBLY INSTRUCTIONS**

#### Recliner (Right)







#### Recliner (Left)







#### Single Sofa







# EliteNest™

### 1-SEATER ASSEMBLY INSTRUCTIONS



### 1-Seater Parts List





1 ×1



(1) ×1



M × 1









## SEATER ASSEMBLY INSTRUCTIONS

#### Recliner (Right)







## All Step



## **Functions Introduction**

#### **Power Connect**







# EliteNest™

#### **2-SEATER ASSEMBLY INSTRUCTIONS**



Two Seaters without A/B



Two Seaters with A/B

### 2-Seater Parts List









**G** ×1



1 ×2



**⊕** ×1



( ×1



M ×2



## **SEATER ASSEMBLY INSTRUCTIONS**

#### Recliner (Right)







#### Recliner (Left)







#### **Arm Rest**









**Note:** If neither Console A nor B is included, the next seat can be