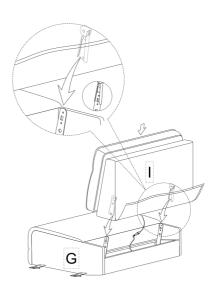

cleaner regularly to clean and maintain the material. Avoid direct sunlight to prevent leather aging.
- In case of spills, immediately blot the area with a clean, dry cloth

## **OVERALL INTRODUCTION**



### Parts List



Center Console with Built-in Speaker and Mini Fridge



Center Console with Built-in Speaker and Storage



Corner Sofa



Back



Seat Cushion



Left Seat Cushion with Power Connector

### Parts List



### **FOUR TYPES OF SEATS**



**Consoles' Functions Introduction** Page 32-33

## **SEATER ASSEMBLY INSTRUCTIONS**

#### Recliner (Right)







#### Recliner (Left)







#### Single Sofa







# EliteNest™

### 1-SEATER ASSEMBLY INSTRUCTIONS



### 1-Seater Parts List





1 ×1



(1) ×1



M × 1









## SEATER ASSEMBLY INSTRUCTIONS

#### Recliner (Right)







## All Step



## **Functions Introduction**

#### **Power Connect**







# EliteNest™

#### **2-SEATER ASSEMBLY INSTRUCTIONS**



Two Seaters without A/B



Two Seaters with A/B

### 2-Seater Parts List









**G** ×1



1 ×2



**⊕** ×1



( ×1



M ×2



## **SEATER ASSEMBLY INSTRUCTIONS**

#### Recliner (Right)







#### Recliner (Left)







#### **Arm Rest**









**Note:** If neither Console A nor B is included, the next seat can be connected directly in same way.

## **Functions Introduction**

#### **Power Connect**









# EliteNest™

#### **3-SEATER ASSEMBLY INSTRUCTIONS**



Three-Seater without A/B



Three-Seater with A/B

#### **3-Seater Parts List**

















**G** ×1



















## **SEATER ASSEMBLY INSTRUCTIONS**

#### Recliner (Right)