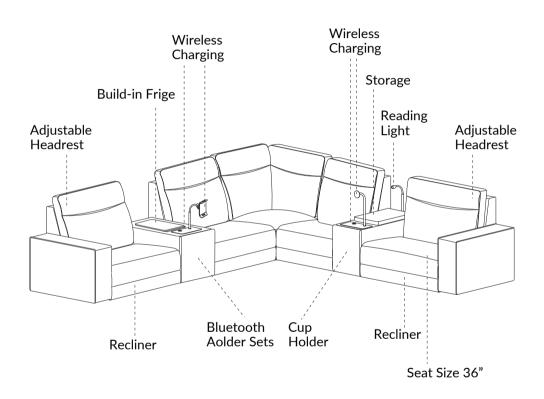

### **Consoles' Functions Introduction**

### **Consoles' Functions Introduction**

Cup Holder