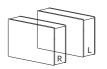

### Parts List

Center Console with Built-in Speaker and Mini Fridge

Center Console with Built-in Speaker and Storage

Corner Sofa

Back

Seat Cushion

Left Seat Cushion with Power Connector

### Parts List