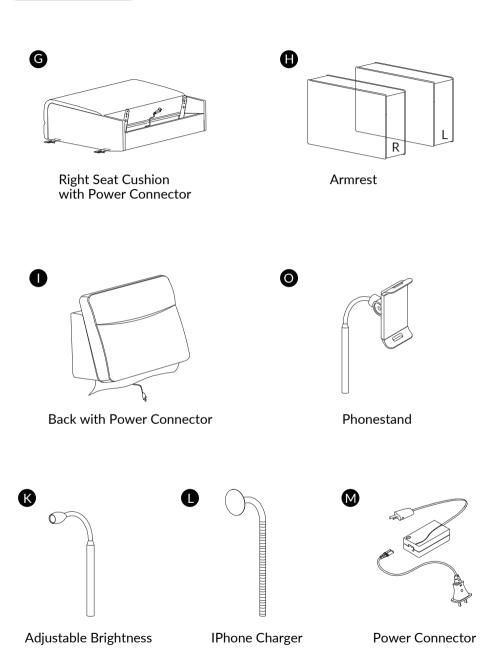

### Parts List

Center Console with Built-in Speaker and Mini Fridge

Center Console with Built-in Speaker and Storage

Corner Sofa

Back

Seat Cushion

Left Seat Cushion with Power Connector

### Parts List