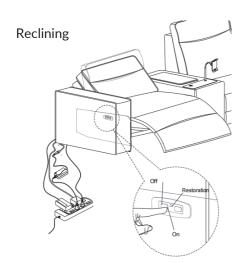

Recliner (Right)







#### Recliner (Left)







#### Single Sofa







# EliteNest™

### 1-SEATER ASSEMBLY INSTRUCTIONS



### 1-Seater Parts List





1 ×1



(1) ×1



M × 1









## SEATER ASSEMBLY INSTRUCTIONS

#### Recliner (Right)







## All Step



## **Functions Introduction**

#### **Power Connect**







# EliteNest™

#### **2-SEATER ASSEMBLY INSTRUCTIONS**



Two Seaters without A/B



Two Seaters with A/B

### 2-Seater Parts List









**G** ×1



1 ×2



**⊕** ×1



( ×1



M ×2



## **SEATER ASSEMBLY INSTRUCTIONS**

#### Recliner (Right)







#### Recliner (Left)







#### **Arm Rest**









**Note:** If neither Console A nor B is included, the next seat can be connected directly in same way.

## **Functions Introduction**

#### **Power Connect**









# EliteNest™

#### **3-SEATER ASSEMBLY INSTRUCTIONS**



Three-Seater without A/B



Three-Seater with A/B

#### **3-Seater Parts List**

















**G** ×1



















## **SEATER ASSEMBLY INSTRUCTIONS**

#### Recliner (Right)







#### Recliner (Left)







#### **Arm Rest**







**Note:** If neither Console A nor B is included, the next seat can be connected directly in same way.





## **Functions Introduction**

#### **Power Connect**









# EliteNest™

#### **5-SEATER ASSEMBLY INSTRUCTIONS**



5-Seater without A & B



5-Seater with A & B

### **5-Seater Parts List**





















**B** ×1



×1











(i) ×1















## **SEATER ASSEMBLY INSTRUCTIONS**

#### Recliner (Right)







#### Recliner (Left)







#### **Arm Rest**