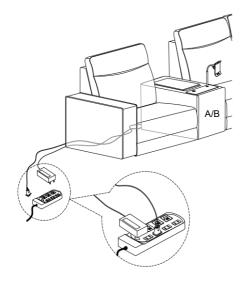

#### Recliner (Right)







#### Recliner (Left)







#### Single Sofa







# EliteNest™

### 1-SEATER ASSEMBLY INSTRUCTIONS



### 1-Seater Parts List





1 ×1



(1) ×1



M × 1









## SEATER ASSEMBLY INSTRUCTIONS

#### Recliner (Right)







## All Step



## **Functions Introduction**

#### **Power Connect**







# EliteNest™

#### **2-SEATER ASSEMBLY INSTRUCTIONS**



Two Seaters without A/B



Two Seaters with A/B

### 2-Seater Parts List









**G** ×1



1 ×2



**⊕** ×1



( ×1



M ×2



## **SEATER ASSEMBLY INSTRUCTIONS**

#### Recliner (Right)







#### Recliner (Left)







#### **Arm Rest**









**Note:** If neither Console A nor B is included, the next seat can be connected directly in same way.

## **Functions Introduction**

#### **Power Connect**









# EliteNest™

#### **3-SEATER ASSEMBLY INSTRUCTIONS**



Three-Seater without A/B



Three-Seater with A/B

#### **3-Seater Parts List**

















**G** ×1



















## **SEATER ASSEMBLY INSTRUCTIONS**

#### Recliner (Right)







#### Recliner (Left)







#### **Arm Rest**







**Note:** If neither Console A nor B is included, the next seat can be connected directly in same way.





## **Functions Introduction**

#### **Power Connect**









# EliteNest™

#### **5-SEATER ASSEMBLY INSTRUCTIONS**



5-Seater without A & B



5-Seater with A & B

### **5-Seater Parts List**





















**B** ×1



×1











(i) ×1















## **SEATER ASSEMBLY INSTRUCTIONS**

#### Recliner (Right)







#### Recliner (Left)







#### **Arm Rest**