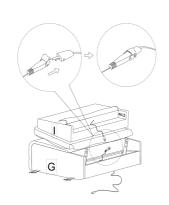

Corner Sofa



Back



Seat Cushion



Left Seat Cushion with Power Connector

### Parts List



### **FOUR TYPES OF SEATS**



**Consoles' Functions Introduction** Page 32-33

## **SEATER ASSEMBLY INSTRUCTIONS**

#### Recliner (Right)







#### Recliner (Left)







#### Single Sofa







# EliteNest™

### 1-SEATER ASSEMBLY INSTRUCTIONS



### 1-Seater Parts List





1 ×1



(1) ×1



M × 1









## SEATER ASSEMBLY INSTRUCTIONS

#### Recliner (Right)







## All Step



## **Functions Introduction**

#### **Power Connect**







# EliteNest™

#### **2-SEATER ASSEMBLY INSTRUCTIONS**



Two Seaters without A/B



Two Seaters with A/B

### 2-Seater Parts List









**G** ×1



1 ×2



**⊕** ×1



( ×1



M ×2



## **SEATER ASSEMBLY INSTRUCTIONS**

#### Recliner (Right)







#### Recliner (Left)







#### **Arm Rest**









**Note:** If neither Console A nor B is included, the next seat can be connected directly in same way.

## **Functions Introduction**

#### **Power Connect**









# EliteNest™

#### **3-SEATER ASSEMBLY INSTRUCTIONS**



Three-Seater without A/B



Three-Seater with A/B

#### **3-Seater Parts List**

















**G** ×1



















## **SEATER ASSEMBLY INSTRUCTIONS**

#### Recliner (Right)







#### Recliner (Left)







#### **Arm Rest**







**Note:** If neither Console A nor B is included, the next seat can be connected directly in same way.





## **Functions Introduction**

#### **Power Connect**









# EliteNest™

#### **5-SEATER ASSEMBLY INSTRUCTIONS**



5-Seater without A & B



5-Seater with A & B