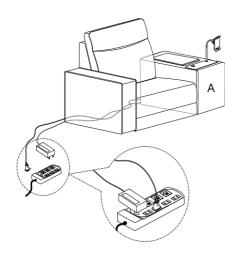

ght to prevent leather aging.
- In case of spills, immediately blot the area with a clean, dry cloth

## **OVERALL INTRODUCTION**



### Parts List



Center Console with Built-in Speaker and Mini Fridge



Center Console with Built-in Speaker and Storage



Corner Sofa



Back



Seat Cushion



Left Seat Cushion with Power Connector

### Parts List



### **FOUR TYPES OF SEATS**



**Consoles' Functions Introduction** Page 32-33

## **SEATER ASSEMBLY INSTRUCTIONS**

#### Recliner (Right)







#### Recliner (Left)







#### Single Sofa







# EliteNest™

### 1-SEATER ASSEMBLY INSTRUCTIONS



### 1-Seater Parts List





1 ×1



(1) ×1



M × 1









## SEATER ASSEMBLY INSTRUCTIONS

#### Recliner (Right)







## All Step



## **Functions Introduction**

#### **Power Connect**







# EliteNest™

#### **2-SEATER ASSEMBLY INSTRUCTIONS**



Two Seaters without A/B



Two Seaters with A/B

### 2-Seater Parts List









**G** ×1



1 ×2



**⊕** ×1



( ×1



M ×2



## **SEATER ASSEMBLY INSTRUCTIONS**

#### Recliner (Right)







#### Recliner (Left)







#### **Arm Rest**









**Note:** If neither Console A nor B is included, the next seat can be connected directly in same way.

## **Functions Introduction**

#### **Power Connect**









# EliteNest™

#### **3-SEATER ASSEMBLY INSTRUCTIONS**



Three-Seater without A/B



Three-Seater with A/B

#### **3-Seater Parts List**

















**G** ×1



















## **SEATER ASSEMBLY INSTRUCTIONS**

#### Recliner (Right)







#### Recliner (Left)







#### **Arm Rest**







**Note:** If neith