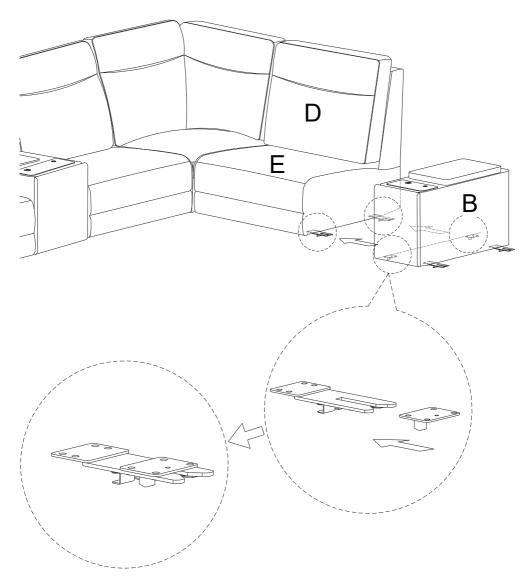

## **SEATER ASSEMBLY INSTRUCTIONS**

#### Recliner (Right)

#### Recliner (Left)

#### **Arm Rest**

**Note:** If neither Console A nor B is included, the next seat can be connected directly in same way.