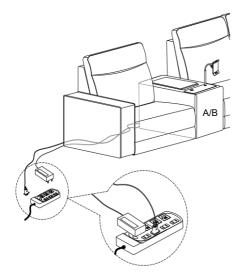

**G** ×1



1 ×2



**⊕** ×1



( ×1



M ×2



## **SEATER ASSEMBLY INSTRUCTIONS**

#### Recliner (Right)







#### Recliner (Left)







#### **Arm Rest**









**Note:** If neither Console A nor B is included, the next seat can be connected directly in same way.

## **Functions Introduction**

#### **Power Connect**









# EliteNest™

#### **3-SEATER ASSEMBLY INSTRUCTIONS**



Three-Seater without A/B



Three-Seater with A/B

#### **3-Seater Parts List**

















**G** ×1



















## **SEATER ASSEMBLY INSTRUCTIONS**

#### Recliner (Right)







#### Recliner (Left)







#### **Arm Rest**







**Note:** If neither Console A nor B is included, the next seat can be connected directly in same way.





## **Functions Introduction**

#### **Power Connect**









# EliteNest™

#### **5-SEATER ASSEMBLY INSTRUCTIONS**



5-Seater without A & B



5-Seater with A & B

### **5-Seater Parts List**





















**B** ×1



×1











(i) ×1















## **SEATER ASSEMBLY INSTRUCTIONS**

#### Recliner (Right)







#### Recliner (Left)







#### **Arm Rest**













**Note:** If neither Console A nor B is included, the next seat can be connected directly in same way.



**Note:** If neither Console A nor B is included, the next seat can be connected directly in same way.



**Note:** If neither Console A nor B is included, the next seat can be connected directly in same way.

## **Functions Introduction**

#### **Power Connect**









### **Consoles' Functions Introduction**



### **Consoles' Functions Introduction**