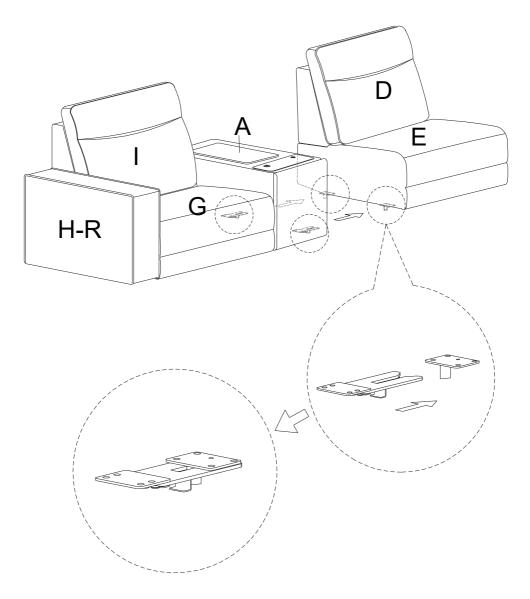

#### **3-SEATER ASSEMBLY INSTRUCTIONS**

Three-Seater without A/B

Three-Seater with A/B

#### **3-Seater Parts List**

**G** ×1

#### **Arm Rest**

**Note:** If neither Console A nor B is included, the next seat can be connected directly in same way.