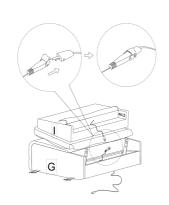

## All Step



## **Functions Introduction**

#### **Power Connect**







# EliteNest™

#### **2-SEATER ASSEMBLY INSTRUCTIONS**



Two Seaters without A/B



Two Seaters with A/B

### 2-Seater Parts List









**G** ×1



1 ×2



**⊕** ×1



( ×1



M ×2



## **SEATER ASSEMBLY INSTRUCTIONS**

#### Recliner (Right)







#### Recliner (Left)







#### **Arm Rest**









**Note:** If neither Console A nor B is included, the next seat can be connected directly in same way.

## **Functions Introduction**

#### **Power Connect**









# EliteNest™

#### **3-SEATER ASSEMBLY INSTRUCTIONS**



Three-Seater without A/B



Three-Seater with A/B

#### **3-Seater Parts List**

















**G** ×1



















## **SEATER ASSEMBLY INSTRUCTIONS**

#### Recliner (Right)







#### Recliner (Left)







#### **Arm Rest**







**Note:** If neither Console A nor B is included, the next seat can be connected directly in same way.





## **Functions Introduction**

#### **Power Connect**









# EliteNest™

#### **5-SEATER ASSEMBLY INSTRUCTIONS**



5-Seater without A & B



5-Seater with A & B

### **5-Seater Parts List**





















**B** ×1



×1











(i) ×1















## **SEATER ASSEMBLY INSTRUCTIONS**

#### Recliner (Right)







#### Recliner (Left)







#### **Arm Rest**













**Note:** If neither Console A nor B is included, the next seat can be connected directly in same way.



**Note:** If neither Console A nor B is included, the next seat can be connected directly in same way.



**Note:** If neither Console A nor