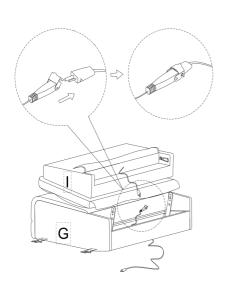

r cleaner regularly to clean and maintain the material. Avoid direct sunlight to prevent leather aging.
- In case of spills, immediately blot the area with a clean, dry cloth

## **OVERALL INTRODUCTION**



### Parts List



Center Console with Built-in Speaker and Mini Fridge



Center Console with Built-in Speaker and Storage



Corner Sofa



Back



Seat Cushion



Left Seat Cushion with Power Connector

### Parts List



### **FOUR TYPES OF SEATS**



**Consoles' Functions Introduction** Page 32-33

## **SEATER ASSEMBLY INSTRUCTIONS**

#### Recliner (Right)







#### Recliner (Left)







#### Single Sofa







# EliteNest™

### 1-SEATER ASSEMBLY INSTRUCTIONS



### 1-Seater Parts List





1 ×1



(1) ×1



M × 1









## SEATER ASSEMBLY INSTRUCTIONS

#### Recliner (Right)







## All Step



## **Functions Introduction**

#### **Power Connect**







# EliteNest™

#### **2-SEATER ASSEMBLY INSTRUCTIONS**



Two Seaters without A/B



Two Seaters with A/B

### 2-Seater Parts List









**G** ×1



1 ×2



**⊕** ×1



( ×1



M ×2



## **SEATER ASSEMBLY INSTRUCTIONS**

#### Recliner (Right)







#### Recliner (Left)







#### **Arm Rest**









**Note:** If neither Console A nor B is included, the next seat can be connected directly in same way.

## **Functions Introduction**

#### **Power Connect**









# EliteNest™

#### **3-SEATER ASSEMBLY INSTRUCTIONS**



Three-Seater without A/B



Three-Seater with A/B

#### **3-Seater Parts List**

















**G** ×1



















## **SEATER ASSEMBLY INSTRUCTIONS**

#### Recliner (Right)