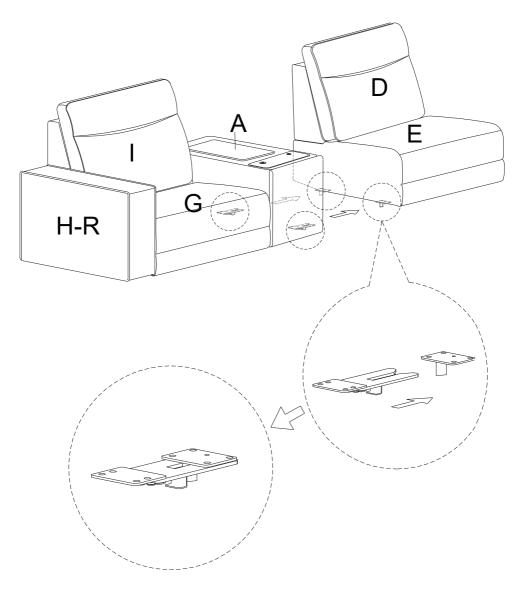

#### **Arm Rest**

**Note:** If neither Console A nor B is included, the next seat can be connected directly in same way.

#### **Arm Rest**

**Note:** If neither Console A nor B is included, the next seat can be connected directly in same way.

**Note:** If neither Console A nor B is included, the next seat can be connected directly in same way.

**Note:** If neither Console A nor B is included, the next seat can be connected directly in same way.