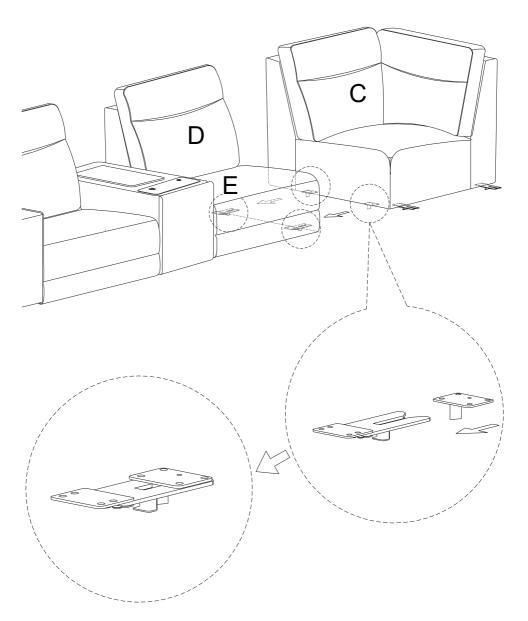

#### **Arm Rest**

**Note:** If neither Console A nor B is included, the next seat can be connected directly in same way.

#### **Arm Rest**

**Note:** If neither Console A nor B is included, the next seat can be connected directly in same way.

**Note:** If neither Console A nor B is included, the next seat can be connected directly in same way.

**Note:** If neither Console A nor B is included, the next seat can be connected directly in same way.