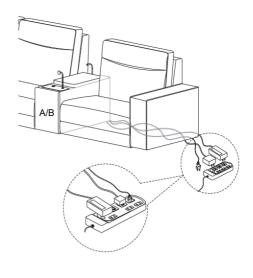

G** ×1



1 ×2



**⊕** ×1



( ×1



M ×2



## **SEATER ASSEMBLY INSTRUCTIONS**

#### Recliner (Right)







#### Recliner (Left)







#### **Arm Rest**









**Note:** If neither Console A nor B is included, the next seat can be connected directly in same way.

## **Functions Introduction**

#### **Power Connect**









# EliteNest™

#### **3-SEATER ASSEMBLY INSTRUCTIONS**



Three-Seater without A/B



Three-Seater with A/B

#### **3-Seater Parts List**

















**G** ×1



















## **SEATER ASSEMBLY INSTRUCTIONS**

#### Recliner (Right)







#### Recliner (Left)







#### **Arm Rest**







**Note:** If neither Console A nor B is included, the next seat can be connected directly in same way.





## **Functions Introduction**

#### **Power Connect**









# EliteNest™

#### **5-SEATER ASSEMBLY INSTRUCTIONS**



5-Seater without A & B



5-Seater with A & B

### **5-Seater Parts List**





















**B** ×1



×1











(i) ×1















## **SEATER ASSEMBLY INSTRUCTIONS**

#### Recliner (Right)







#### Recliner (Left)







#### **Arm Rest**













**Note:** If neither Console A nor B is included, the next seat can be connected directly in same way.



**Note:** If neither Console A nor B is included, the next seat can be connected directly in same way.



**Note:** If neither Console A nor B is included, the next seat can be connected directly in same way.

## **Functions Introduction**

#### **Power Connect**









### **Consoles' Functions Introduction**



### **Consoles' Functions Introduction**



C