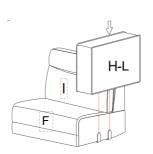

Cushion with Power Connector

### Parts List



### **FOUR TYPES OF SEATS**



**Consoles' Functions Introduction** Page 32-33

## **SEATER ASSEMBLY INSTRUCTIONS**

#### Recliner (Right)







#### Recliner (Left)







#### Single Sofa







# EliteNest™

### 1-SEATER ASSEMBLY INSTRUCTIONS



### 1-Seater Parts List





1 ×1



(1) ×1



M × 1









## SEATER ASSEMBLY INSTRUCTIONS

#### Recliner (Right)







## All Step



## **Functions Introduction**

#### **Power Connect**







# EliteNest™

#### **2-SEATER ASSEMBLY INSTRUCTIONS**



Two Seaters without A/B



Two Seaters with A/B

### 2-Seater Parts List









**G** ×1



1 ×2



**⊕** ×1



( ×1



M ×2



## **SEATER ASSEMBLY INSTRUCTIONS**

#### Recliner (Right)







#### Recliner (Left)







#### **Arm Rest**









**Note:** If neither Console A nor B is included, the next seat can be connected directly in same way.

## **Functions Introduction**

#### **Power Connect**









# EliteNest™

#### **3-SEATER ASSEMBLY INSTRUCTIONS**



Three-Seater without A/B



Three-Seater with A/B

#### **3-Seater Parts List**

















**G** ×1



















## **SEATER ASSEMBLY INSTRUCTIONS**

#### Recliner (Right)







#### Recliner (Left)







#### **Arm Rest**







**Note:** If neither Console A nor B is included, the next seat can be connected directly in same way.





## **Functions Introduction**

#### **Power Connect**









# EliteNest™

#### **5-SEATER ASSEMBLY INSTRUCTIONS**



5-Seater without A & B



5-Seater with A & B

### **5-Seater Parts List**





















**