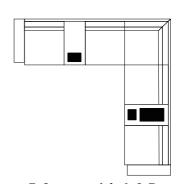

## **OVERALL INTRODUCTION**

### Parts List

Center Console with Built-in Speaker and Mini Fridge

Center Console with Built-in Speaker and Storage

Corner Sofa

Back

Seat Cushion

Left Seat Cushion with Power Connector

### **FOUR TYPES OF SEATS**

**Consoles' Functions Introduction** Page 32-33