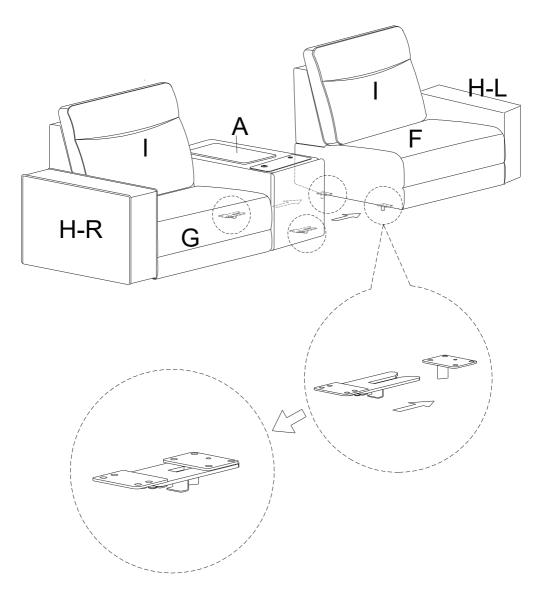

#### **Arm Rest**

**Note:** If neither Console A nor B is included, the next seat can be connected directly in same way.

#### **Arm Rest**

**Note:** If neither Console A nor B is included, the next seat can be connected directly in same way.

**Note:** If neither Console A nor B is included, the next seat can be connected directly in same way.

**Note:** If neither Console A nor B is included, the next seat can be connected directly in same way.