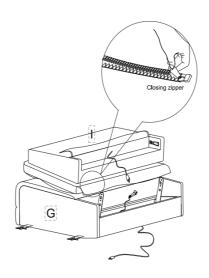

her cleaner regularly to clean and maintain the material. Avoid direct sunlight to prevent leather aging.
- In case of spills, immediately blot the area with a clean, dry cloth

## **OVERALL INTRODUCTION**



### Parts List



Center Console with Built-in Speaker and Mini Fridge



Center Console with Built-in Speaker and Storage



Corner Sofa



Back



Seat Cushion



Left Seat Cushion with Power Connector

### Parts List



### **FOUR TYPES OF SEATS**



**Consoles' Functions Introduction** Page 32-33

## **SEATER ASSEMBLY INSTRUCTIONS**

#### Recliner (Right)







#### Recliner (Left)







#### Single Sofa







# EliteNest™

### 1-SEATER ASSEMBLY INSTRUCTIONS



### 1-Seater Parts List





1 ×1



(1) ×1



M × 1









## SEATER ASSEMBLY INSTRUCTIONS

#### Recliner (Right)







## All Step



## **Functions Introduction**

#### **Power Connect**







# EliteNest™

#### **2-SEATER ASSEMBLY INSTRUCTIONS**



Two Seaters without A/B



Two Seaters with A/B

### 2-Seater Parts List









**G** ×1



1 ×2



**⊕** ×1



( ×1



M ×2



## **SEATER ASSEMBLY INSTRUCTIONS**

#### Recliner (Right)







#### Recliner (Left)







#### **Arm Rest**









**Note:** If neither Console A nor B is included, the next seat can be connected directly in same way.

## **Functions Introduction**

#### **Power Connect**









# EliteNest™

#### **3-SEATER ASSEMBLY INSTRUCTIONS**



Three-Seater without A/B



Three-Seater with A/B

#### **3-Seater Parts List**

















**G** ×1



















## **SEATER ASSEMBLY INSTRUCTIONS**

#### Recliner (Right)