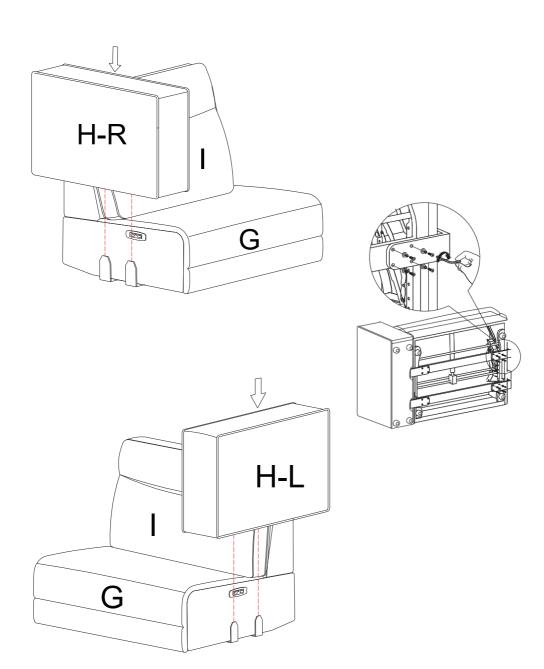

## **SEATER ASSEMBLY INSTRUCTIONS**

#### Recliner (Right)

#### Recliner (Left)