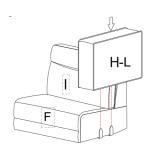

# EliteNest™

#### **5-SEATER ASSEMBLY INSTRUCTIONS**



5-Seater without A & B



5-Seater with A & B

### **5-Seater Parts List**





















**3**×1



♠ ×1











0 ×1















## **SEATER ASSEMBLY INSTRUCTIONS**

#### Recliner (Right)







#### Recliner (Left)







#### **Arm Rest**







**Note:** If neither Console A nor B is included, the next seat can be connected directly in same way.



**Note:** If neither Console A nor B is included, the next seat can be connected directly in same way.



**Note:** If neither Console A nor B is included, the next seat can be connected directly in same way.



**Note:** If neither Console A nor B is included, the next seat can be connected directly in same way.



**Note:** If neither Console A nor B is included, the next seat can be connected directly in same way.



**Note:** If neither Console A nor B is included, the next seat can be connected directly in same way.

## **Functions Introduction**

#### **Power Connect**