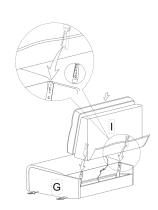

#### **Arm Rest**

**Note:** If neither Console A nor B is included, the next seat can be connected directly in same way.

**Note:** If neither Console A nor B is included, the next seat can be connected directly in same way.

**Note:** If neither Console A nor B is included, the next seat can be connected directly in same way.

**Note:** If neither Console A nor B is included, the next seat can be connected directly in same way.