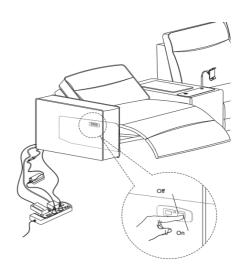

SEMBLY INSTRUCTIONS**

#### Recliner (Right)







#### Recliner (Left)







#### **Arm Rest**







**Note:** If neither Console A nor B is included, the next seat can be connected directly in same way.



**Note:** If neither Console A nor B is included, the next seat can be connected directly in same way.



**Note:** If neither Console A nor B is included, the next seat can be connected directly in same way.



**Note:** If neither Console A nor B is included, the next seat can be connected directly in same way.



**Note:** If neither Console A nor B is included, the next seat can be connected directly in same way.



**Note:** If neither Console A nor B is included, the next seat can be connected directly in same way.

## **Functions Introduction**

#### **Power Connect**