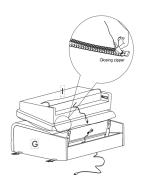

#### **Arm Rest**

**Note:** If neither Console A nor B is included, the next seat can be connected directly in same way.

**Note:** If neither Console A nor B is included, the next seat can be connected directly in same way.

**Note:** If neither Console A nor B is included, the next seat can be connected directly in same way.

**Note:** If neither Console A nor B is included, the next seat can be connected directly in same way.