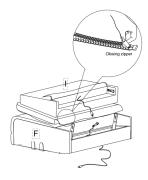

# EliteNest™

#### **5-SEATER ASSEMBLY INSTRUCTIONS**



5-Seater without A & B



5-Seater with A & B

### **5-Seater Parts List**





















**3**×1



♠ ×1











0 ×1















## **SEATER ASSEMBLY INSTRUCTIONS**

#### Recliner (Right)







#### Recliner (Left)







#### **Arm Rest**







**Note:** If neither Console A nor B is included, the next seat can be connected directly in same way.



**Note:** If neither Console A nor B is included, the next seat can be connected directly in same way.



**Note:** If neither Console A nor B is included, the next seat can be connected directly in same way.



**Note:** If neither Console A nor B is included, the next seat can be connected directly in same way.



**Note:** If neither Console A nor B is included, the next seat can be connected directly in same way.



**Note:** If neither Console A nor B is included, the next seat can be connected directly in same way.

## **Functions Introduction**

#### **Power Connect**