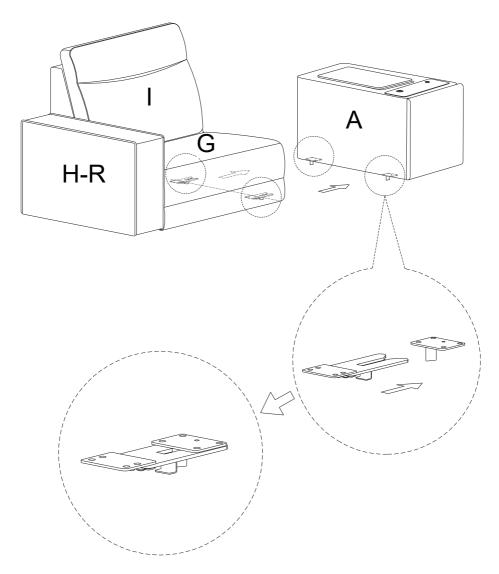

#### **Arm Rest**

**Note:** If neither Console A nor B is included, the next seat can be connected directly in same way.

**Note:** If neither Console A nor B is included, the next seat can be connected directly in same way.

**Note:** If neither Console A nor B is included, the next seat can be connected directly in same way.

**Note:** If neither Console A nor B is included, the next seat can be connected directly in same way.