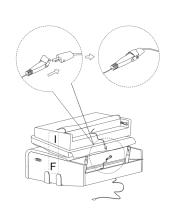

# EliteNest™

#### **5-SEATER ASSEMBLY INSTRUCTIONS**



5-Seater without A & B



5-Seater with A & B

### **5-Seater Parts List**





















**3**×1



♠ ×1











0 ×1















## **SEATER ASSEMBLY INSTRUCTIONS**

#### Recliner (Right)







#### Recliner (Left)







#### **Arm Rest**







**Note:** If neither Console A nor B is included, the next seat can be connected directly in same way.



**Note:** If neither Console A nor B is included, the next seat can be connected directly in same way.



**Note:** If neither Console A nor B is included, the next seat can be connected directly in same way.



**Note:** If neither Console A nor B is included, the next seat can be connected directly in same way.



**Note:** If neither Console A nor B is included, the next seat can be connected directly in same way.



**Note:** If neither Console A nor B is included, the next seat can be connected directly in same way.

## **Functions Introduction**

#### **Power Connect**