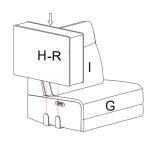

# EliteNest™

#### **5-SEATER ASSEMBLY INSTRUCTIONS**



5-Seater without A & B



5-Seater with A & B

### **5-Seater Parts List**





















**3**×1



♠ ×1











0 ×1















## **SEATER ASSEMBLY INSTRUCTIONS**

#### Recliner (Right)







#### Recliner (Left)







#### **Arm Rest**







**Note:** If neither Console A nor B is included, the next seat can be connected directly in same way.



**Note:** If neither Console A nor B is included, the next seat can be connected directly in same way.



**Note:** If neither Console A nor B is included, the next seat can be connected directly in same way.



**Note:** If neither Console A nor B is included, the next seat can be connected directly in same way.



**Note:** If neither Console A nor B is included, the next seat can be connected directly in same way.



**Note:** If neither Console A nor B is included, the next seat can be connected directly in same way.

## **Functions Introduction**

#### **Power Connect**