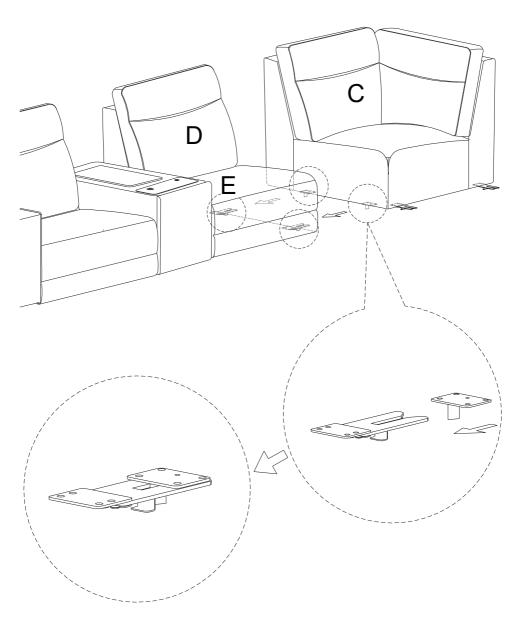

#### **Arm Rest**

**Note:** If neither Console A nor B is included, the next seat can be connected directly in same way.

**Note:** If neither Console A nor B is included, the next seat can be connected directly in same way.

**Note:** If neither Console A nor B is included, the next seat can be connected directly in same way.

**Note:** If neither Console A nor B is included, the next seat can be connected directly in same way.