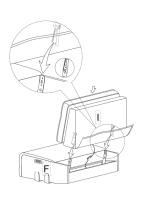

#### **Arm Rest**

**Note:** If neither Console A nor B is included, the next seat can be connected directly in same way.

**Note:** If neither Console A nor B is included, the next seat can be connected directly in same way.

**Note:** If neither Console A nor B is included, the next seat can be connected directly in same way.

**Note:** If neither Console A nor B is included, the next seat can be connected directly in same way.