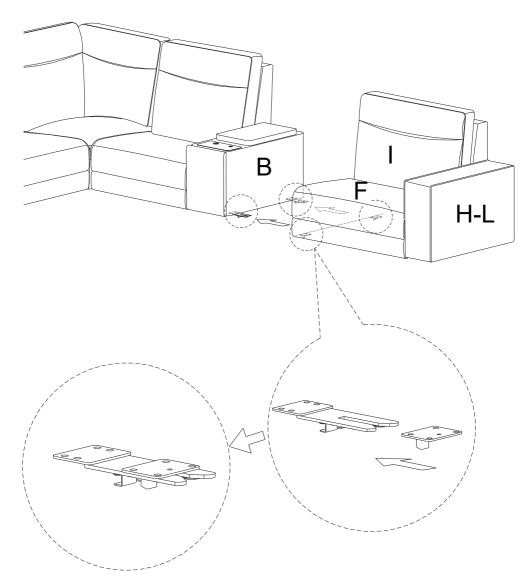

#### **Arm Rest**

**Note:** If neither Console A nor B is included, the next seat can be connected directly in same way.

**Note:** If neither Console A nor B is included, the next seat can be connected directly in same way.

**Note:** If neither Console A nor B is included, the next seat can be connected directly in same way.

**Note:** If neither Console A nor B is included, the next seat can be connected directly in same way.