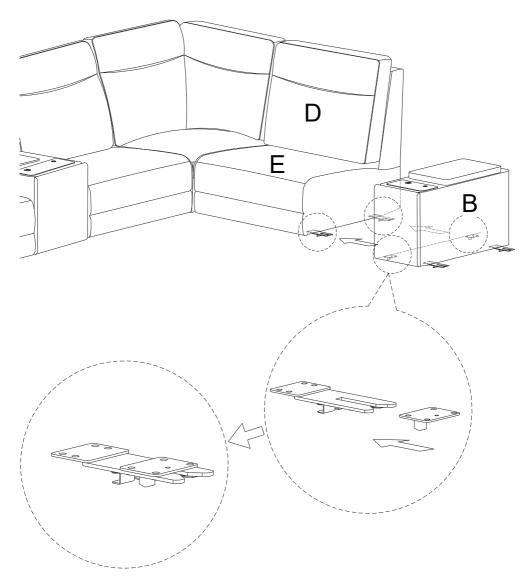

#### **Arm Rest**

**Note:** If neither Console A nor B is included, the next seat can be connected directly in same way.

**Note:** If neither Console A nor B is included, the next seat can be connected directly in same way.

**Note:** If neither Console A nor B is included, the next seat can be connected directly in same way.

**Note:** If neither Console A nor B is included, the next seat can be connected directly in same way.