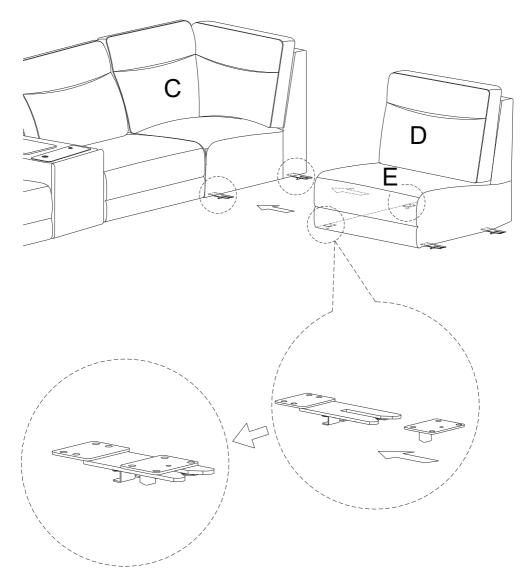

#### **Arm Rest**

**Note:** If neither Console A nor B is included, the next seat can be connected directly in same way.

**Note:** If neither Console A nor B is included, the next seat can be connected directly in same way.

**Note:** If neither Console A nor B is included, the next seat can be connected directly in same way.

**Note:** If neither Console A nor B is included, the next seat can be connected directly in same way.