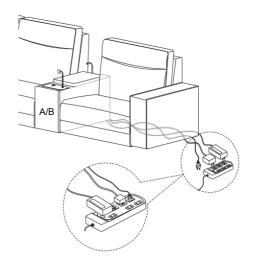

#### **Arm Rest**

**Note:** If neither Console A nor B is included, the next seat can be connected directly in same way.

**Note:** If neither Console A nor B is included, the next seat can be connected directly in same way.

**Note:** If neither Console A nor B is included, the next seat can be connected directly in same way.

**Note:** If neither Console A nor B is included, the next seat can be connected directly in same way.