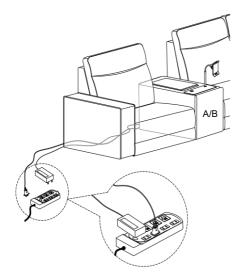

#### **Arm Rest**

**Note:** If neither Console A nor B is included, the next seat can be connected directly in same way.

**Note:** If neither Console A nor B is included, the next seat can be connected directly in same way.

**Note:** If neither Console A nor B is included, the next seat can be connected directly in same way.

**Note:** If neither Console A nor B is included, the next seat can be connected directly in same way.