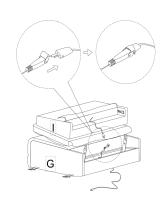

#### **Arm Rest**

**Note:** If neither Console A nor B is included, the next seat can be connected directly in same way.

**Note:** If neither Console A nor B is included, the next seat can be connected directly in same way.

**Note:** If neither Console A nor B is included, the next seat can be connected directly in same way.

**Note:** If neither Console A nor B is included, the next seat can be connected directly in same way.