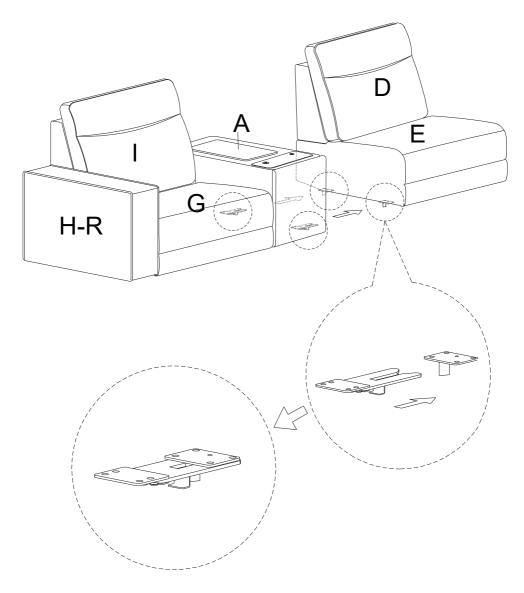

#### **Arm Rest**

**Note:** If neither Console A nor B is included, the next seat can be connected directly in same way.

**Note:** If neither Console A nor B is included, the next seat can be connected directly in same way.

**Note:** If neither Console A nor B is included, the next seat can be connected directly in same way.

**Note:** If neither Console A nor B is included, the next seat can be connected directly in same way.