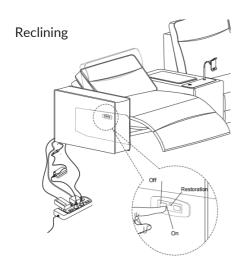

ASSEMBLY INSTRUCTIONS**

#### Recliner (Right)







#### Recliner (Left)







#### **Arm Rest**







**Note:** If neither Console A nor B is included, the next seat can be connected directly in same way.



**Note:** If neither Console A nor B is included, the next seat can be connected directly in same way.



**Note:** If neither Console A nor B is included, the next seat can be connected directly in same way.



**Note:** If neither Console A nor B is included, the next seat can be connected directly in same way.



**Note:** If neither Console A nor B is included, the next seat can be connected directly in same way.



**Note:** If neither Console A nor B is included, the next seat can be connected directly in same way.

## **Functions Introduction**

#### **Power Connect**