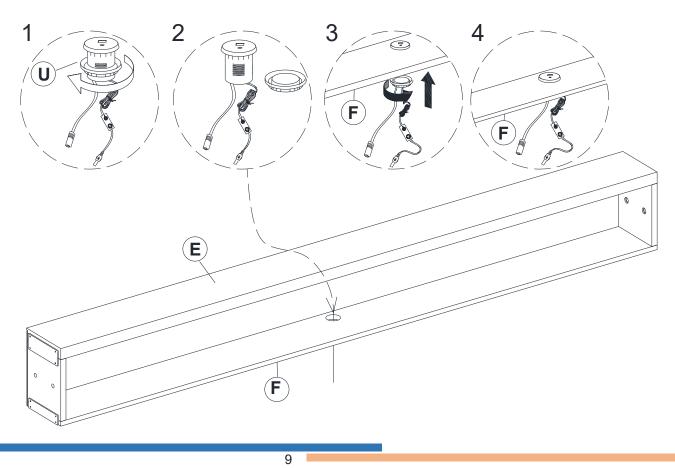

PVC Cover    | Allen Wrench |     | Allen Key                               |

# **SPARE**

| 1            | x 2 | 2            | x 1 | 3            | x 1 | 4 x 3  |
|--------------|-----|--------------|-----|--------------|-----|--------|
|              |     |              |     |              | No. | AND MA |
| Blot M8*15mm |     | Blot M8*35mm |     | Blot M8*50mn | n   | Screw  |
| 5            | x 1 | 6            | x 1 |              |     |        |
|              |     |              |     |              |     |        |
| Plat Washer  |     | PVC Cover    |     |              |     |        |

Be sure to check all packing material carefully for small parts, which may have come loose inside the carton during shipment.

### **ASSEMBLY** INSTRUCTION

#### STEP 1

























#### STEP 11 Apply pressure to make sure the holes are aligned. 2 x4 B 6 x4 $\bigcirc$ E x 2 2 7 x1 (7 6 0 0 ø 0

























# MAINTAINANCE and warning

- Keep furniture away from heat.
- Do not clean furniture with harsh cleansers or polish. Do not use detergents, Solvents, abrasives, spray packs or leather cleaner. Use non-color mild soap with warm water clean spills(Mix 1:10 soap to water)
- Do not place furniture under direct sunlight, material will possibly fade over time.
- Do not use on site dry Cleaning machine.
- Children should not climb or jump on the furniture.
- Do not write on furniture without a padded barrier to protect the surface.
- Not for commercial use, For residential use only.
- The maximum load is 900 LBS.

#### WARRANTY

We strive to offer high-q