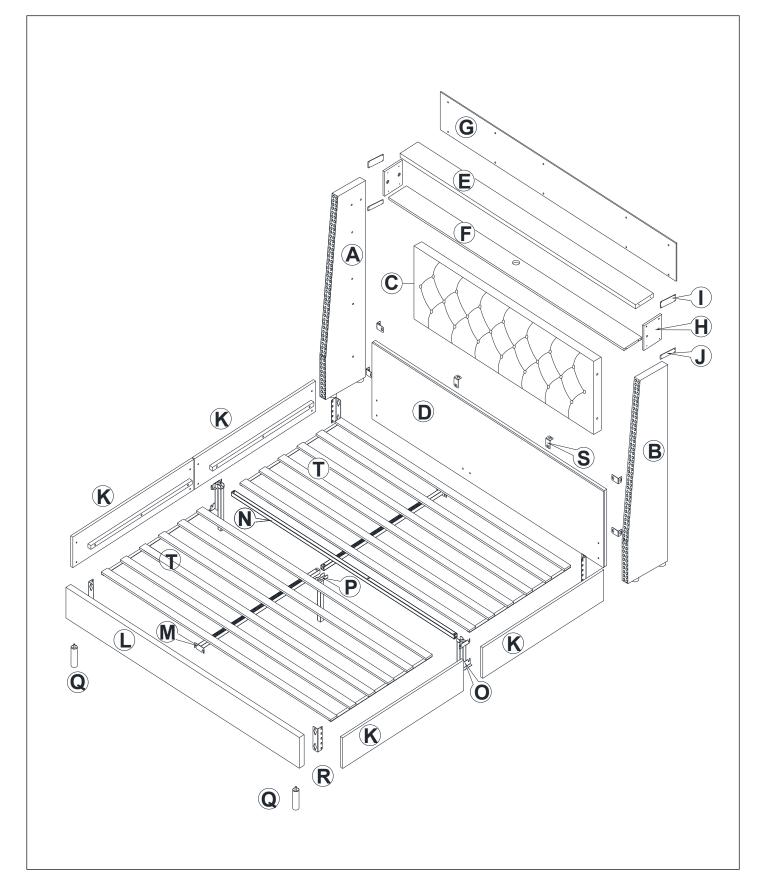

ITEM NO. Z6BDXS0339 Queen Bed

Thank you for purchasing the Bed. Please read the instructions and warnings carefully before use, to ensure safe and satisfactory operation of this product. At HULALA home we are committed to making great products possible. From our in-house Design Team, to our Buyers, we work together to bring great designs to life. Our expert Product Technologists work collaboratively with our buyers and suppliers to assure the legality, safety and quality of the product we sell. We are all committed to designing and developing products to the highest industry standards. We hope you are happy with your product and welcome any feedback or comments you may have.

# **Exploded Diagram**





# Please follow the instruction manuals and use a pad to protect the product during your assembly.



#### Note:

**1.** Should be assembled on soft surface to keep balance.



Recommend 2 or more adults for quicker assembly.



Take 2 adults about 2 hours to finish assembly.

PARTS LIST



4

#### HARDWARE LIST

| 1            | x 40 | 2 x 8        | 3 3          | x 5 | 4 x 26                                  |
|--------------|------|--------------|--------------|-----|-----------------------------------------|
|              |      |              |              | D.  | A AND A A A A A A A A A A A A A A A A A |
| Blot M8*15mm |      | Blot M8*35mm | Blot M8*50mm | า   | Screw                                   |
| 5            | x 4  | 6 x 4        | 1 7          | x 1 | 8 x 1