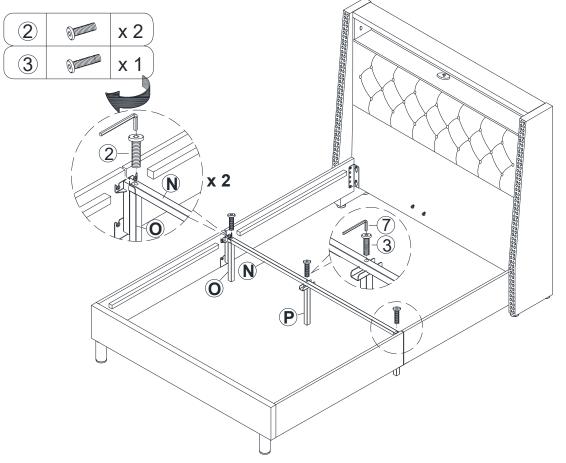

#### STEP 11 Apply pressure to make sure the holes are aligned. 2 x4 B 6 x4 $\bigcirc$ E x 2 2 7 x1 (7 6 0 0 ø 0