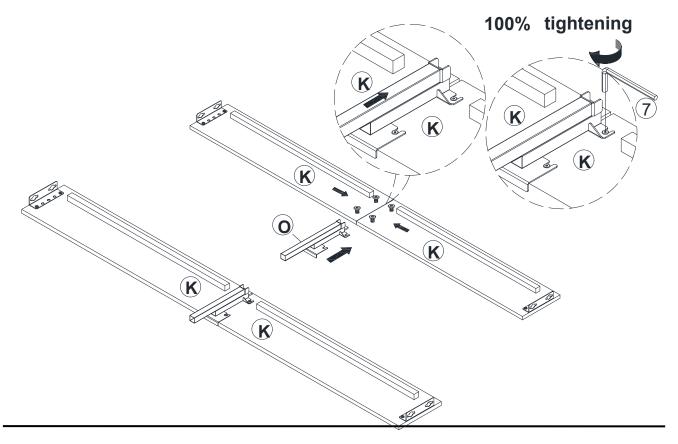

| x 1 | 3            | x 1 | 4 x 3  |
|--------------|-----|--------------|-----|--------------|-----|--------|
|              |     |              |     |              | No. | AND MA |
| Blot M8*15mm |     | Blot M8*35mm |     | Blot M8*50mn | n   | Screw  |
| 5            | x 1 | 6            | x 1 |              |     |        |
|              |     |              |     |              |     |        |
| Plat Washer  |     | PVC Cover    |     |              |     |        |

Be sure to check all packing material carefully for small parts, which may have come loose inside the carton during shipment.

### **ASSEMBLY** INSTRUCTION

#### STEP 1

























#### STEP 11 Apply pressure to make sure the holes are aligned. 2 x4 B 6 x4 $\bigcirc$ E x 2 2 7 x1 (7 6 0 0 ø 0

























# MAINTAINANCE and warning

- Keep furniture away from heat.
- Do not clean furniture with harsh cleansers or polish. Do not use detergents, Solvents, abrasives, spray packs or leather cleaner. Use non-color mild soap with warm water clean spills(Mix 1:10 soap to water)
- Do not place furniture under direct sunlight, material will possibly fade over time.
- Do not use on site dry Cleaning machine.
- Children should not climb or jump on the furniture.
- Do not write on furniture without a padded barrier to protect the surface.
- Not for commercial use, For residential use only.
- The maximum load is 900 LBS.

#### WARRANTY

We strive to offer high-quality products, and we also try our best to satisfy each and every customer that orders from us with product or service as