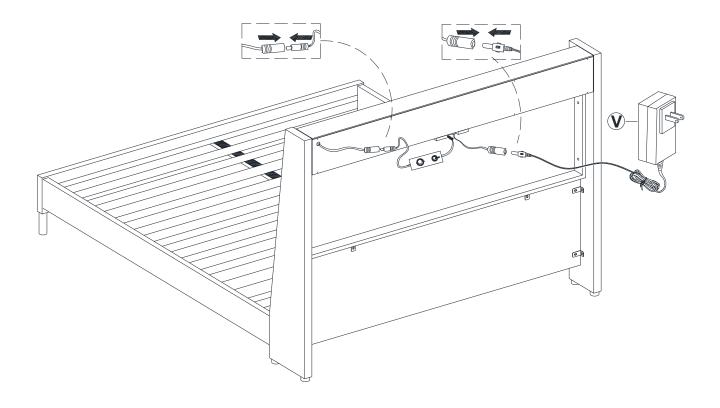

#### STEP 11 Apply pressure to make sure the holes are aligned. 2 x4 B 6 x4 $\bigcirc$ E x 2 2 7 x1 (7 6 0 0 ø 0