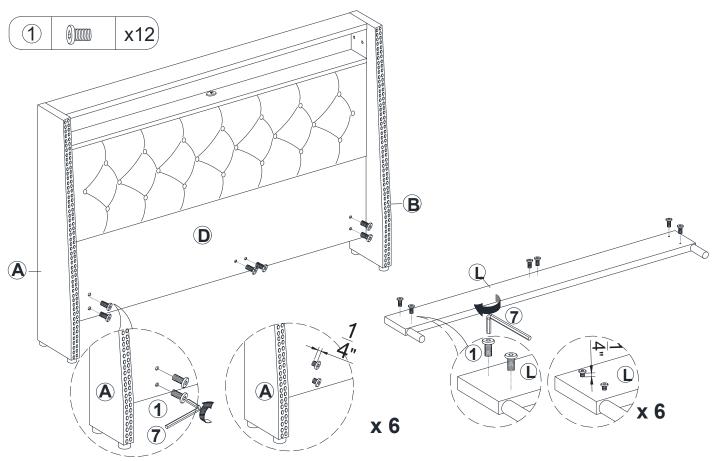

| x 1 | 3            | x 1 | 4 x 3  |
|--------------|-----|--------------|-----|--------------|-----|--------|
|              |     |              |     |              | No. | AND MA |
| Blot M8*15mm |     | Blot M8*35mm |     | Blot M8*50mn | n   | Screw  |
| 5            | x 1 | 6            | x 1 |              |     |        |
|              |     |              |     |              |     |        |
| Plat Washer  |     | PVC Cover    |     |              |     |        |

Be sure to check all packing material carefully for small parts, which may have come loose inside the carton during shipment.

### **ASSEMBLY** INSTRUCTION

#### STEP 1

























#### STEP 11 Apply pressure to make sure the holes are aligned. 2 x4 B 6 x4 $\bigcirc$ E x 2 2 7 x1 (7 6 0 0 ø 0

























# MAINTAINANCE and warning

- Keep furniture away from heat.
- Do not clean furniture with harsh cleansers or polish. Do not use detergents, Solvents, abrasives, spray packs or leather cleaner. Use non-color mild soap with warm water clean spills(Mix 1:10 soap to water)
- Do not place furniture under direct sunlight, material will possibly fade over time.
- Do not use on site dry Cleaning machine.
- Children should not climb or jump on the furniture.
- Do not write on furniture without a padded barrier to protect the surface.
- Not for commercial use, For residential use only.
- The maximum load is 900 LBS.

#### WARRANTY

We strive to offer high-quality products, and we also try our best to satisfy each and every customer that orders from us with product or service as need