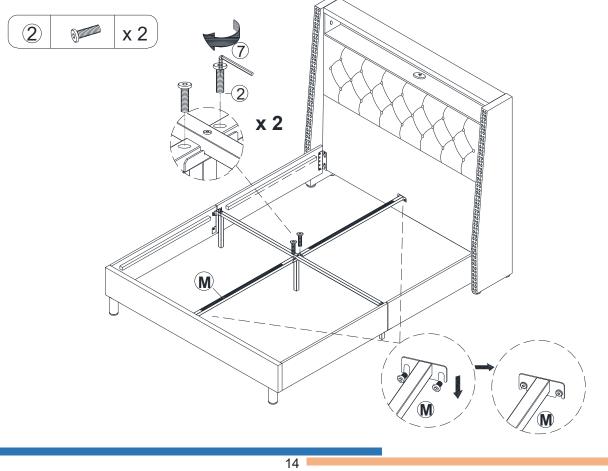

#### STEP 11 Apply pressure to make sure the holes are aligned. 2 x4 B 6 x4 $\bigcirc$ E x 2 2 7 x1 (7 6 0 0 ø 0