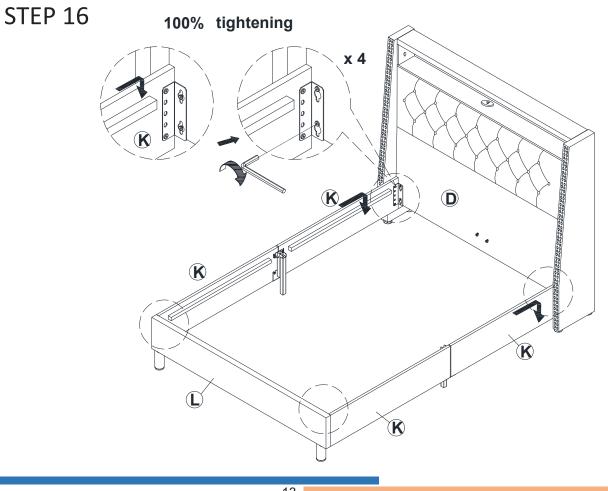

#### STEP 11 Apply pressure to make sure the holes are aligned. 2 x4 B 6 x4 $\bigcirc$ E x 2 2 7 x1 (7 6 0 0 ø 0