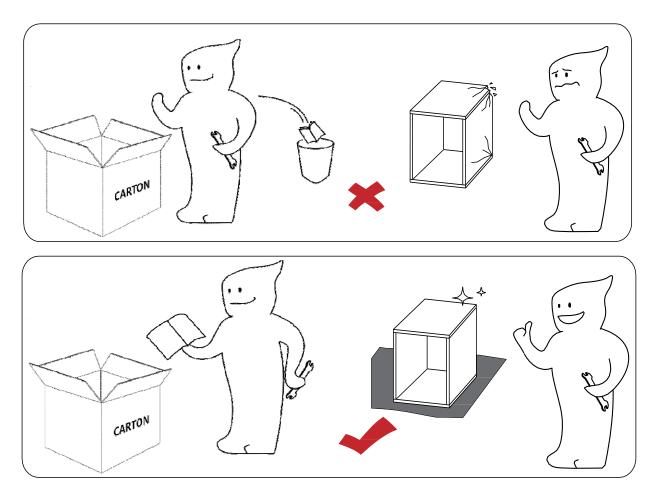

# Please follow the instruction manuals and use a pad to protect the product during your assembly.