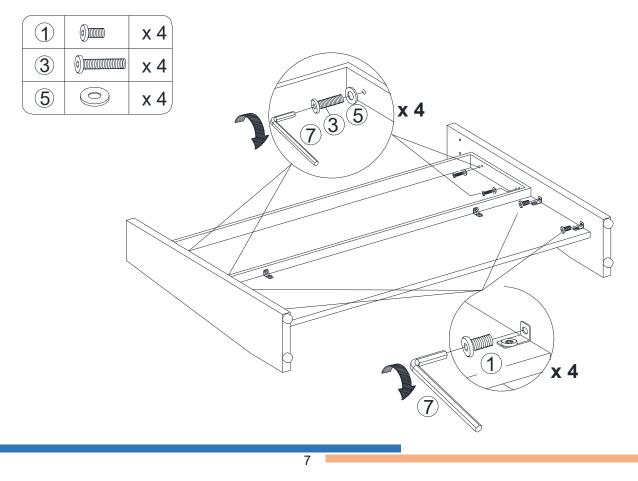

#### STEP 11 Apply pressure to make sure the holes are aligned. 2 x4 B 6 x4 $\bigcirc$ E x 2 2 7 x1 (7 6 0 0 ø 0