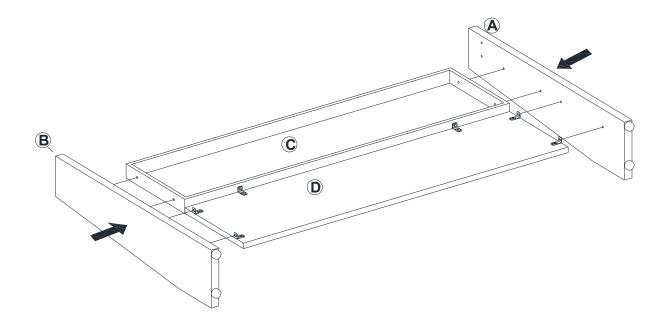

er  |      | PVC Cover    | Allen Wrench |     | Allen Key                               |

# **SPARE**

| 1            | x 2 | 2            | x 1 | 3            | x 1 | 4 x 3  |
|--------------|-----|--------------|-----|--------------|-----|--------|
|              |     |              |     |              | No. | AND MA |
| Blot M8*15mm |     | Blot M8*35mm |     | Blot M8*50mn | n   | Screw  |
| 5            | x 1 | 6            | x 1 |              |     |        |
|              |     |              |     |              |     |        |
| Plat Washer  |     | PVC Cover    |     |              |     |        |

Be sure to check all packing material carefully for small parts, which may have come loose inside the carton during shipment.

### **ASSEMBLY** INSTRUCTION

#### STEP 1

























#### STEP 11 Apply pressure to make sure the holes are aligned. 2 x4 B 6 x4 $\bigcirc$ E x 2 2 7 x1 (7 6 0 0 ø 0

























# MAINTAINANCE and warning

- Keep furniture away from heat.
- Do not clean furniture with harsh cleansers or polish. Do not use detergents, Solvents, abrasives, spray packs or leather cleaner. Use non-color mild soap with warm water clean spills(Mix 1:10 soap to water)
- Do not place furniture under direct sunlight, material will possibly fade over time.
- Do not use on site dry Cleaning machine.
- Children should not climb or jump on the furniture.
- Do not write on furniture without a padded barrier to protect the surface.
- Not for commercial use, For residential use only.
- The maximum load is 900 LBS.

#### WARRANTY

We strive to