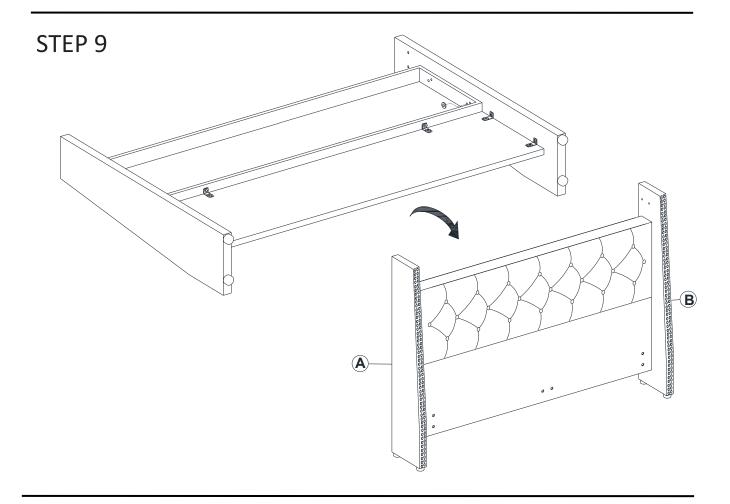

VC Cover    | Allen Wrench |     | Allen Key                               |

# **SPARE**

| 1            | x 2 | 2            | x 1 | 3            | x 1 | 4 x 3  |
|--------------|-----|--------------|-----|--------------|-----|--------|
|              |     |              |     |              | No. | AND MA |
| Blot M8*15mm |     | Blot M8*35mm |     | Blot M8*50mn | n   | Screw  |
| 5            | x 1 | 6            | x 1 |              |     |        |
|              |     |              |     |              |     |        |
| Plat Washer  |     | PVC Cover    |     |              |     |        |

Be sure to check all packing material carefully for small parts, which may have come loose inside the carton during shipment.

### **ASSEMBLY** INSTRUCTION

#### STEP 1

























#### STEP 11 Apply pressure to make sure the holes are aligned. 2 x4 B 6 x4 $\bigcirc$ E x 2 2 7 x1 (7 6 0 0 ø 0

























# MAINTAINANCE and warning

- Keep furniture away from heat.
- Do not clean furniture with harsh cleansers or polish. Do not use detergents, Solvents, abrasives, spray packs or leather cleaner. Use non-color mild soap with warm water clean spills(Mix 1:10 soap to water)
- Do not place furniture under direct sunlight, material will possibly fade over time.
- Do not use on site dry Cleaning machine.
- Children should not climb or jump on the furniture.
- Do not write on furniture without a padded barrier to protect the surface.
- Not for commercial use, For residential use only.
- The maximum load is 900 LBS.

#### WARRANTY

We strive to offer high-qua