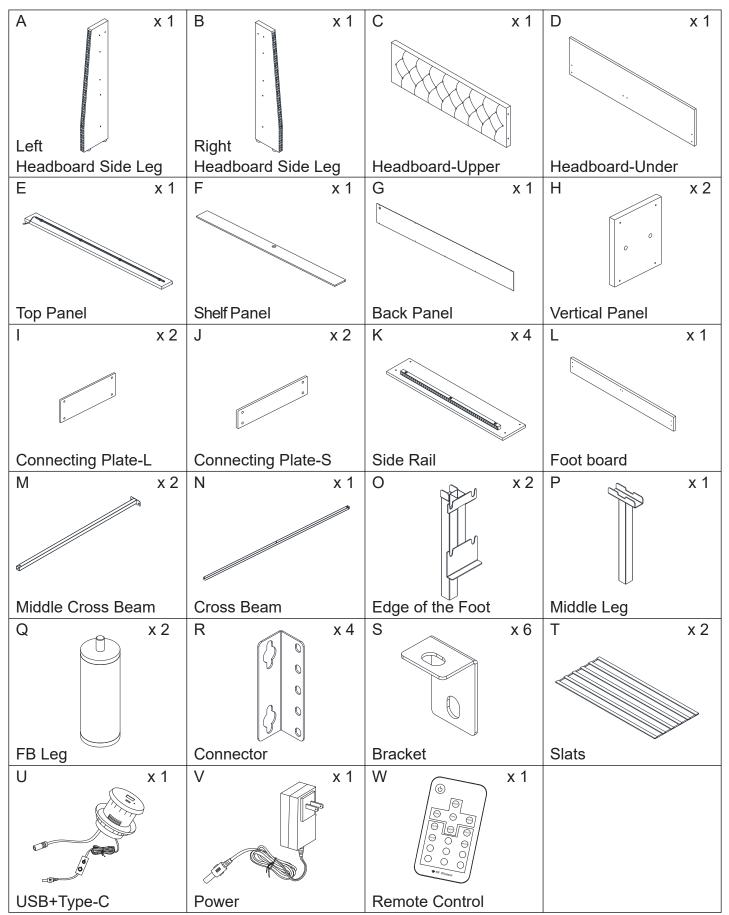

#### Note:

**1.** Should be assembled on soft surface to keep balance.

Recommend 2 or more adults for quicker assembly.

Take 2 adults about 2 hours to finish assembly.

PARTS LIST

4