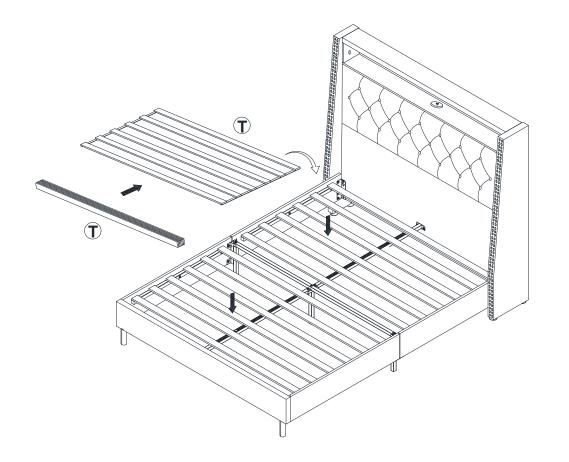

#### STEP 11 Apply pressure to make sure the holes are aligned. 2 x4 B 6 x4 $\bigcirc$ E x 2 2 7 x1 (7 6 0 0 ø 0