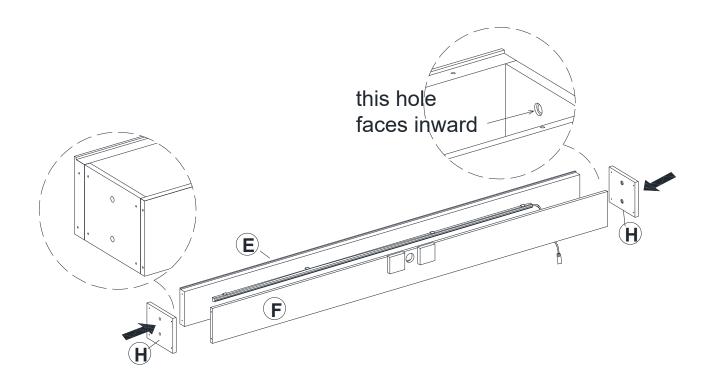

|      | PVC Cover    | Allen Wrench |     | Allen Key                               |

# **SPARE**

| 1            | x 2 | 2            | x 1 | 3            | x 1 | 4 x 3  |
|--------------|-----|--------------|-----|--------------|-----|--------|
|              |     |              |     |              | No. | AND MA |
| Blot M8*15mm |     | Blot M8*35mm |     | Blot M8*50mn | n   | Screw  |
| 5            | x 1 | 6            | x 1 |              |     |        |
|              |     |              |     |              |     |        |
| Plat Washer  |     | PVC Cover    |     |              |     |        |

Be sure to check all packing material carefully for small parts, which may have come loose inside the carton during shipment.

### **ASSEMBLY** INSTRUCTION

#### STEP 1

























#### STEP 11 Apply pressure to make sure the holes are aligned. 2 x4 B 6 x4 $\bigcirc$ E x 2 2 7 x1 (7 6 0 0 ø 0

























# MAINTAINANCE and warning

- Keep furniture away from heat.
- Do not clean furniture with harsh cleansers or polish. Do not use detergents, Solvents, abrasives, spray packs or leather cleaner. Use non-color mild soap with warm water clean spills(Mix 1:10 soap to water)
- Do not place furniture under direct sunlight, material will possibly fade over time.
- Do not use on site dry Cleaning machine.
- Children should not climb or jump on the furniture.
- Do not write on furniture without a padded barrier to protect the surface.
- Not for commercial use, For residential use only.
- The maximum load is 900 LBS.

#### WARRANTY

We strive to offe