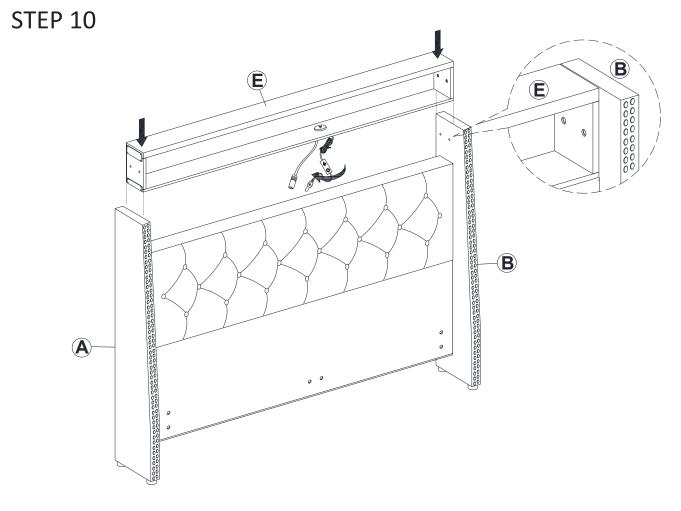

Cover    | Allen Wrench |     | Allen Key                               |

# **SPARE**

| 1            | x 2 | 2            | x 1 | 3            | x 1 | 4 x 3  |
|--------------|-----|--------------|-----|--------------|-----|--------|
|              |     |              |     |              | No. | AND MA |
| Blot M8*15mm |     | Blot M8*35mm |     | Blot M8*50mn | n   | Screw  |
| 5            | x 1 | 6            | x 1 |              |     |        |
|              |     |              |     |              |     |        |
| Plat Washer  |     | PVC Cover    |     |              |     |        |

Be sure to check all packing material carefully for small parts, which may have come loose inside the carton during shipment.

### **ASSEMBLY** INSTRUCTION

#### STEP 1

























#### STEP 11 Apply pressure to make sure the holes are aligned. 2 x4 B 6 x4 $\bigcirc$ E x 2 2 7 x1 (7 6 0 0 ø 0

























# MAINTAINANCE and warning

- Keep furniture away from heat.
- Do not clean furniture with harsh cleansers or polish. Do not use detergents, Solvents, abrasives, spray packs or leather cleaner. Use non-color mild soap with warm water clean spills(Mix 1:10 soap to water)
- Do not place furniture under direct sunlight, material will possibly fade over time.
- Do not use on site dry Cleaning machine.
- Children should not climb or jump on the furniture.
- Do not write on furniture without a padded barrier to protect the surface.
- Not for commercial use, For residential use only.
- The maximum load is 900 LBS.

#### WARRANTY

We strive to offer high-quali