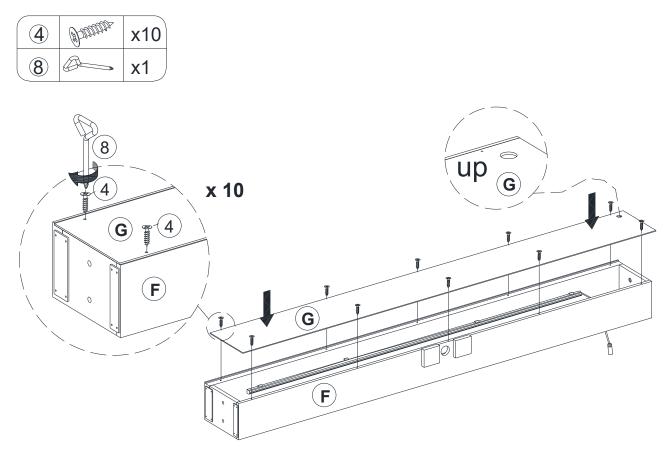

| PVC Cover    | Allen Wrench |     | Allen Key                               |

# **SPARE**

| 1            | x 2 | 2            | x 1 | 3            | x 1 | 4 x 3  |
|--------------|-----|--------------|-----|--------------|-----|--------|
|              |     |              |     |              | No. | AND MA |
| Blot M8*15mm |     | Blot M8*35mm |     | Blot M8*50mn | n   | Screw  |
| 5            | x 1 | 6            | x 1 |              |     |        |
|              |     |              |     |              |     |        |
| Plat Washer  |     | PVC Cover    |     |              |     |        |

Be sure to check all packing material carefully for small parts, which may have come loose inside the carton during shipment.

### **ASSEMBLY** INSTRUCTION

#### STEP 1

























#### STEP 11 Apply pressure to make sure the holes are aligned. 2 x4 B 6 x4 $\bigcirc$ E x 2 2 7 x1 (7 6 0 0 ø 0

























# MAINTAINANCE and warning

- Keep furniture away from heat.
- Do not clean furniture with harsh cleansers or polish. Do not use detergents, Solvents, abrasives, spray packs or leather cleaner. Use non-color mild soap with warm water clean spills(Mix 1:10 soap to water)
- Do not place furniture under direct sunlight, material will possibly fade over time.
- Do not use on site dry Cleaning machine.
- Children should not climb or jump on the furniture.
- Do not write on furniture without a padded barrier to protect the surface.
- Not for commercial use, For residential use only.
- The maximum load is 900 LBS.

#### WARRANTY

We strive to offer high