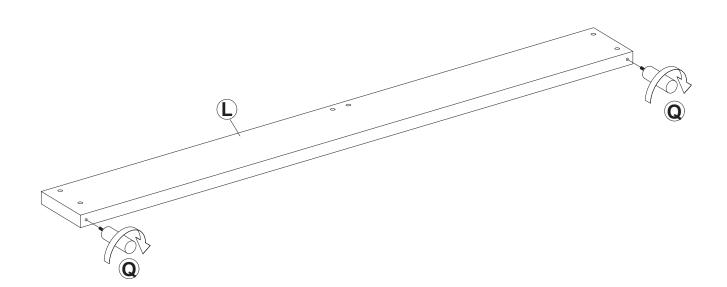

| x 1 | 3            | x 1 | 4 x 3  |
|--------------|-----|--------------|-----|--------------|-----|--------|
|              |     |              |     |              | No. | AND MA |
| Blot M8*15mm |     | Blot M8*35mm |     | Blot M8*50mn | n   | Screw  |
| 5            | x 1 | 6            | x 1 |              |     |        |
|              |     |              |     |              |     |        |
| Plat Washer  |     | PVC Cover    |     |              |     |        |

Be sure to check all packing material carefully for small parts, which may have come loose inside the carton during shipment.

### **ASSEMBLY** INSTRUCTION

#### STEP 1

























#### STEP 11 Apply pressure to make sure the holes are aligned. 2 x4 B 6 x4 $\bigcirc$ E x 2 2 7 x1 (7 6 0 0 ø 0

























# MAINTAINANCE and warning

- Keep furniture away from heat.
- Do not clean furniture with harsh cleansers or polish. Do not use detergents, Solvents, abrasives, spray packs or leather cleaner. Use non-color mild soap with warm water clean spills(Mix 1:10 soap to water)
- Do not place furniture under direct sunlight, material will possibly fade over time.
- Do not use on site dry Cleaning machine.
- Children should not climb or jump on the furniture.
- Do not write on furniture without a padded barrier to protect the surface.
- Not for commercial use, For residential use only.
- The maximum load is 900 LBS.

#### WARRANTY

We strive to offer high-quality products, and we also try our best to satisfy each and every customer that orders from us with product or service as ne