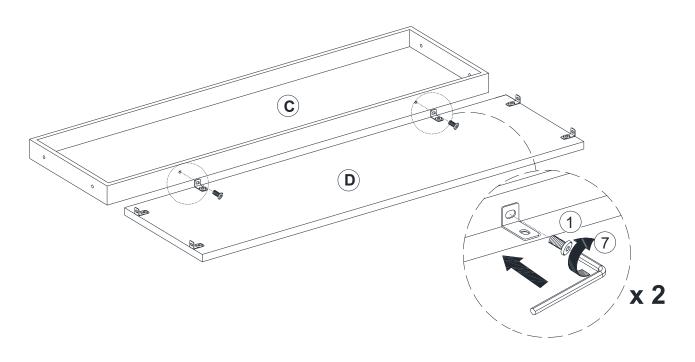

sher  |      | PVC Cover    | Allen Wrench |     | Allen Key                               |

# **SPARE**

| 1            | x 2 | 2            | x 1 | 3            | x 1 | 4 x 3  |
|--------------|-----|--------------|-----|--------------|-----|--------|
|              |     |              |     |              | No. | AND MA |
| Blot M8*15mm |     | Blot M8*35mm |     | Blot M8*50mn | n   | Screw  |
| 5            | x 1 | 6            | x 1 |              |     |        |
|              |     |              |     |              |     |        |
| Plat Washer  |     | PVC Cover    |     |              |     |        |

Be sure to check all packing material carefully for small parts, which may have come loose inside the carton during shipment.

### **ASSEMBLY** INSTRUCTION

#### STEP 1

























#### STEP 11 Apply pressure to make sure the holes are aligned. 2 x4 B 6 x4 $\bigcirc$ E x 2 2 7 x1 (7 6 0 0 ø 0

























# MAINTAINANCE and warning

- Keep furniture away from heat.
- Do not clean furniture with harsh cleansers or polish. Do not use detergents, Solvents, abrasives, spray packs or leather cleaner. Use non-color mild soap with warm water clean spills(Mix 1:10 soap to water)
- Do not place furniture under direct sunlight, material will possibly fade over time.
- Do not use on site dry Cleaning machine.
- Children should not climb or jump on the furniture.
- Do not write on furniture without a padded barrier to protect the surface.
- Not for commercial use, For residential use only.
- The maximum load is 900 LBS.

#### WARRANTY

We strive t