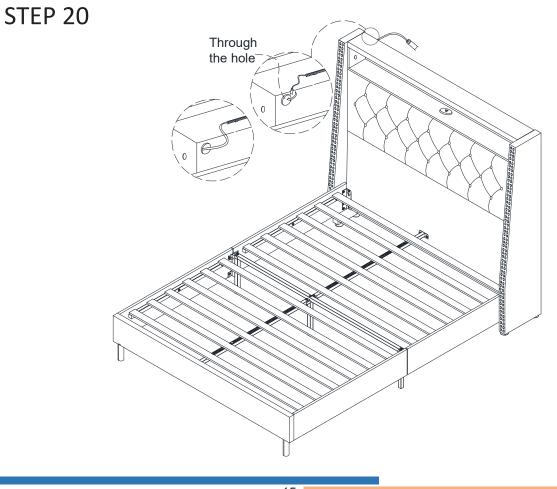

| x 1 | 4 x 3  |
|--------------|-----|--------------|-----|--------------|-----|--------|
|              |     |              |     |              | No. | AND MA |
| Blot M8*15mm |     | Blot M8*35mm |     | Blot M8*50mn | n   | Screw  |
| 5            | x 1 | 6            | x 1 |              |     |        |
|              |     |              |     |              |     |        |
| Plat Washer  |     | PVC Cover    |     |              |     |        |

Be sure to check all packing material carefully for small parts, which may have come loose inside the carton during shipment.

### **ASSEMBLY** INSTRUCTION

#### STEP 1

























#### STEP 11 Apply pressure to make sure the holes are aligned. 2 x4 B 6 x4 $\bigcirc$ E x 2 2 7 x1 (7 6 0 0 ø 0

























# MAINTAINANCE and warning

- Keep furniture away from heat.
- Do not clean furniture with harsh cleansers or polish. Do not use detergents, Solvents, abrasives, spray packs or leather cleaner. Use non-color mild soap with warm water clean spills(Mix 1:10 soap to water)
- Do not place furniture under direct sunlight, material will possibly fade over time.
- Do not use on site dry Cleaning machine.
- Children should not climb or jump on the furniture.
- Do not write on furniture without a padded barrier to protect the surface.
- Not for commercial use, For residential use only.
- The maximum load is 900 LBS.

#### WARRANTY

We strive to offer high-quality products, and we also try our best to satisfy each and every customer that orders from us with product or service as needed. We pro