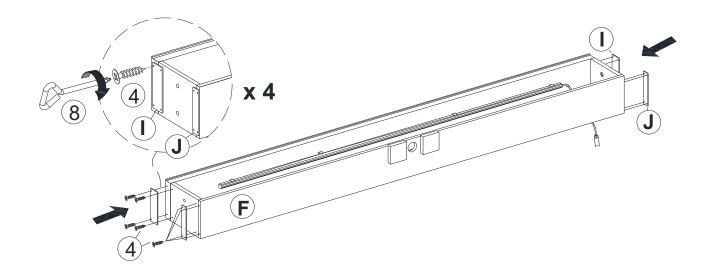

| PVC Cover    | Allen Wrench |     | Allen Key                               |

# **SPARE**

| 1            | x 2 | 2            | x 1 | 3            | x 1 | 4 x 3  |
|--------------|-----|--------------|-----|--------------|-----|--------|
|              |     |              |     |              | No. | AND MA |
| Blot M8*15mm |     | Blot M8*35mm |     | Blot M8*50mn | n   | Screw  |
| 5            | x 1 | 6            | x 1 |              |     |        |
|              |     |              |     |              |     |        |
| Plat Washer  |     | PVC Cover    |     |              |     |        |

Be sure to check all packing material carefully for small parts, which may have come loose inside the carton during shipment.

### **ASSEMBLY** INSTRUCTION

#### STEP 1

























#### STEP 11 Apply pressure to make sure the holes are aligned. 2 x4 B 6 x4 $\bigcirc$ E x 2 2 7 x1 (7 6 0 0 ø 0

























# MAINTAINANCE and warning

- Keep furniture away from heat.
- Do not clean furniture with harsh cleansers or polish. Do not use detergents, Solvents, abrasives, spray packs or leather cleaner. Use non-color mild soap with warm water clean spills(Mix 1:10 soap to water)
- Do not place furniture under direct sunlight, material will possibly fade over time.
- Do not use on site dry Cleaning machine.
- Children should not climb or jump on the furniture.
- Do not write on furniture without a padded barrier to protect the surface.
- Not for commercial use, For residential use only.
- The maximum load is 900 LBS.

#### WARRANTY

We strive to offer hi