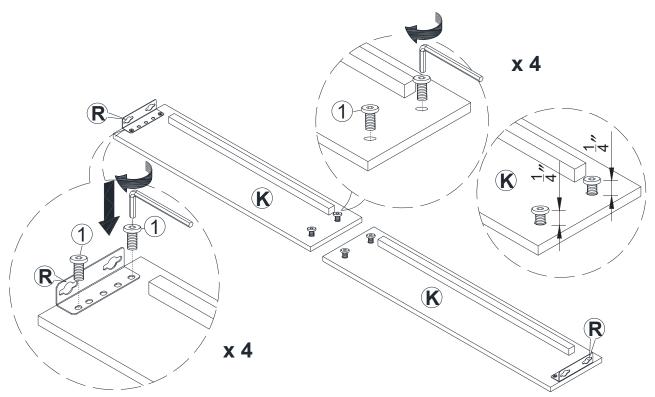

#### STEP 11 Apply pressure to make sure the holes are aligned. 2 x4 B 6 x4 $\bigcirc$ E x 2 2 7 x1 (7 6 0 0 ø 0