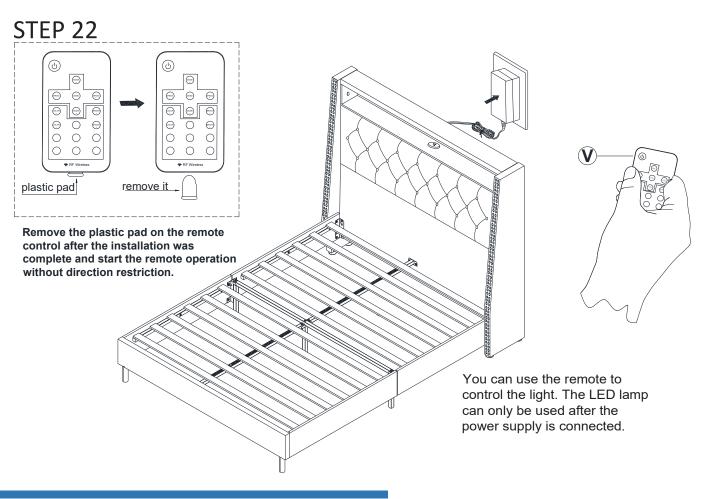

#### STEP 11 Apply pressure to make sure the holes are aligned. 2 x4 B 6 x4 $\bigcirc$ E x 2 2 7 x1 (7 6 0 0 ø 0