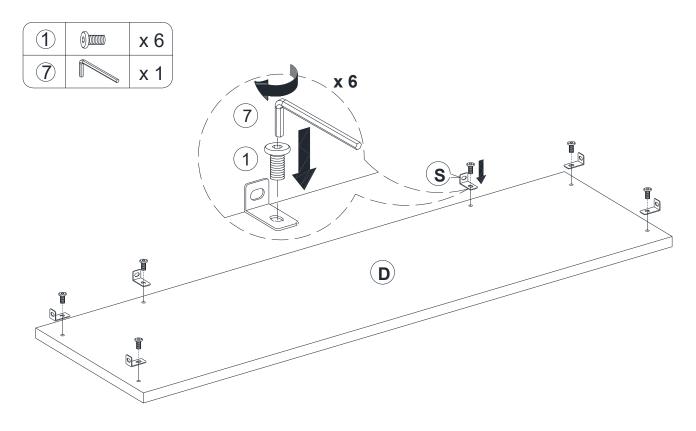

t Washer  |      | PVC Cover    | Allen Wrench |     | Allen Key                               |

# **SPARE**

| 1            | x 2 | 2            | x 1 | 3            | x 1 | 4 x 3  |
|--------------|-----|--------------|-----|--------------|-----|--------|
|              |     |              |     |              | No. | AND MA |
| Blot M8*15mm |     | Blot M8*35mm |     | Blot M8*50mn | n   | Screw  |
| 5            | x 1 | 6            | x 1 |              |     |        |
|              |     |              |     |              |     |        |
| Plat Washer  |     | PVC Cover    |     |              |     |        |

Be sure to check all packing material carefully for small parts, which may have come loose inside the carton during shipment.

### **ASSEMBLY** INSTRUCTION

#### STEP 1

























#### STEP 11 Apply pressure to make sure the holes are aligned. 2 x4 B 6 x4 $\bigcirc$ E x 2 2 7 x1 (7 6 0 0 ø 0

























# MAINTAINANCE and warning

- Keep furniture away from heat.
- Do not clean furniture with harsh cleansers or polish. Do not use detergents, Solvents, abrasives, spray packs or leather cleaner. Use non-color mild soap with warm water clean spills(Mix 1:10 soap to water)
- Do not place furniture under direct sunlight, material will possibly fade over time.
- Do not use on site dry Cleaning machine.
- Children should not climb or jump on the furniture.
- Do not write on furniture without a padded barrier to protect the surface.
- Not for commercial use, For residential use only.
- The maximum load is 900 LBS.

#### WARRANTY

We stri