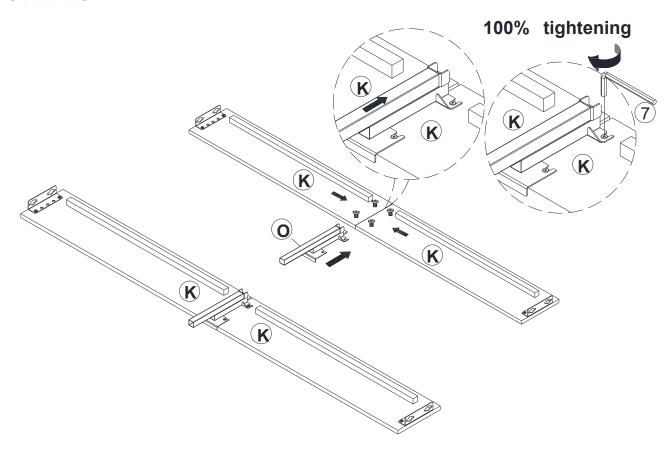

### STEP 1

| 4 | Printing. | x16 |
|---|-----------|-----|
| 8 |           | x1  |

STEP 8

**STEP 11** 

STEP 13

STEP 14

STEP 17

STEP 18