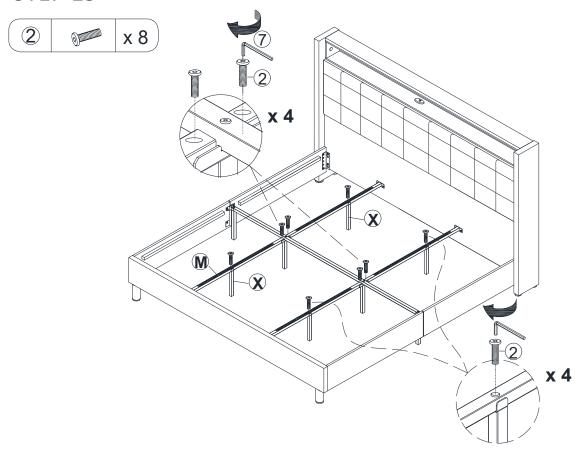

### STEP 1

| 4 | Printing. | x16 |
|---|-----------|-----|
| 8 |           | x1  |

STEP 8

**STEP 11** 

STEP 13

STEP 14

STEP 17

STEP 18