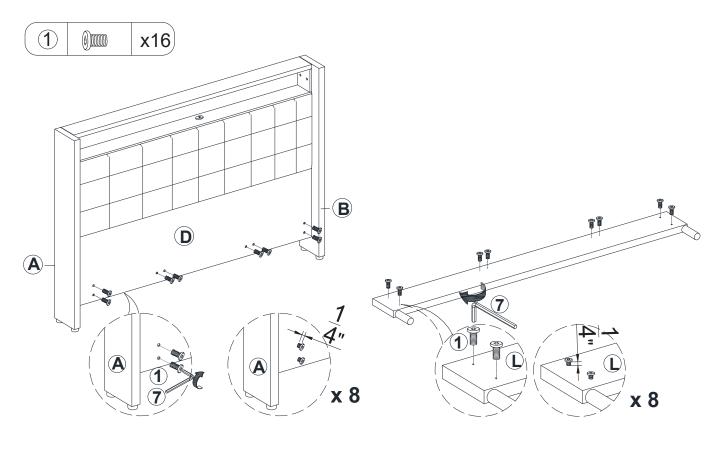

### STEP 1

| 4 | Printing. | x16 |
|---|-----------|-----|
| 8 |           | x1  |

STEP 8

**STEP 11** 

STEP 13

STEP 14

STEP 17

STEP 18