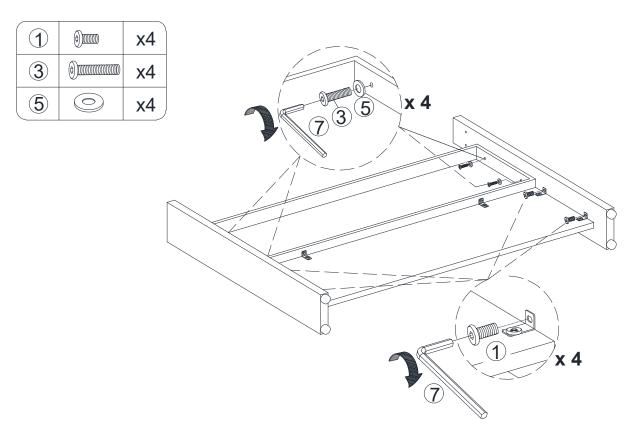

### STEP 1

| 4 | Printing. | x16 |
|---|-----------|-----|
| 8 |           | x1  |

STEP 8

**STEP 11** 

STEP 13

STEP 14

STEP 17

STEP 18