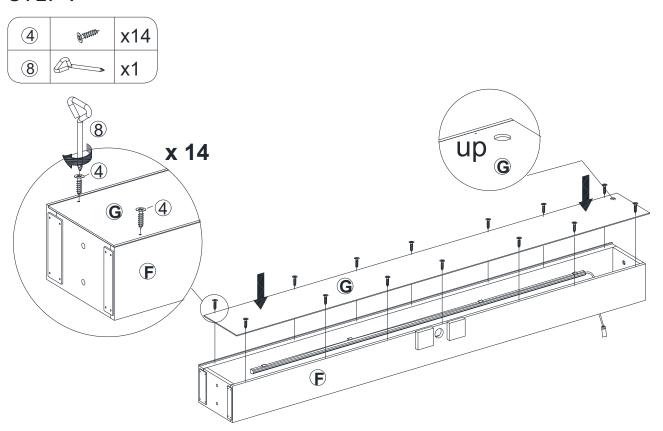

### **ASSEMBLY INSTRUCTION**

### STEP 1

| 4 | Printing. | x16 |
|---|-----------|-----|
| 8 |           | x1  |

STEP 8

**STEP 11** 

STEP 13

STEP 14

STEP 17

STEP 18