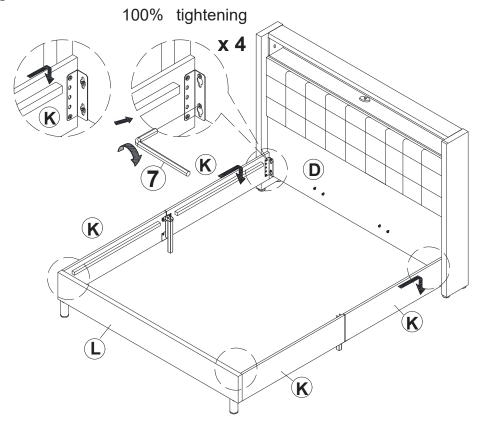

### STEP 1

| 4 | Printing. | x16 |
|---|-----------|-----|
| 8 |           | x1  |

STEP 8

**STEP 11** 

STEP 13

STEP 14

STEP 17

STEP 18