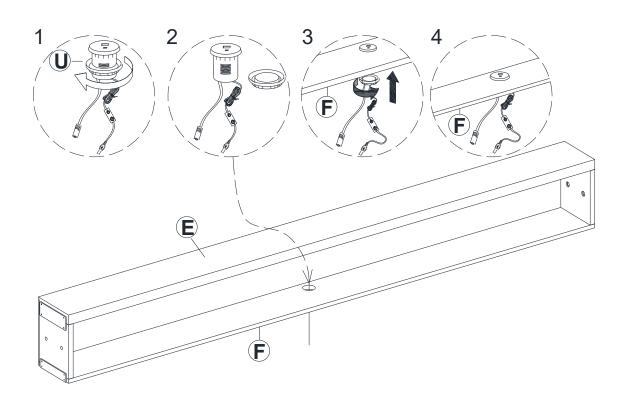

### **ASSEMBLY INSTRUCTION**

### STEP 1

| 4 | Printing. | x16 |
|---|-----------|-----|
| 8 |           | x1  |

STEP 8

**STEP 11** 

STEP 13

STEP 14

STEP 17

STEP 18