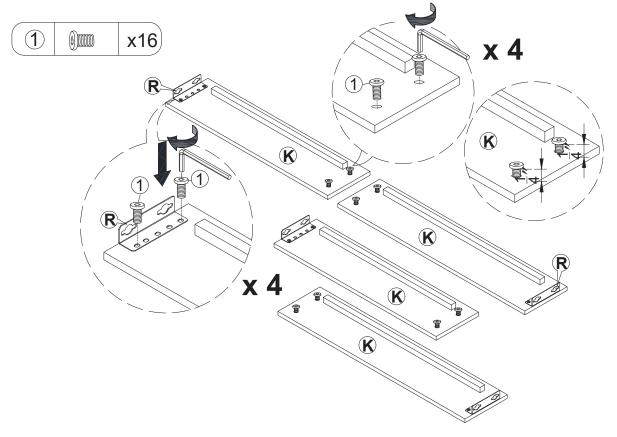

### STEP 1

| 4 | Printing. | x16 |
|---|-----------|-----|
| 8 |           | x1  |

STEP 8

**STEP 11** 

STEP 13

STEP 14

STEP 17

STEP 18