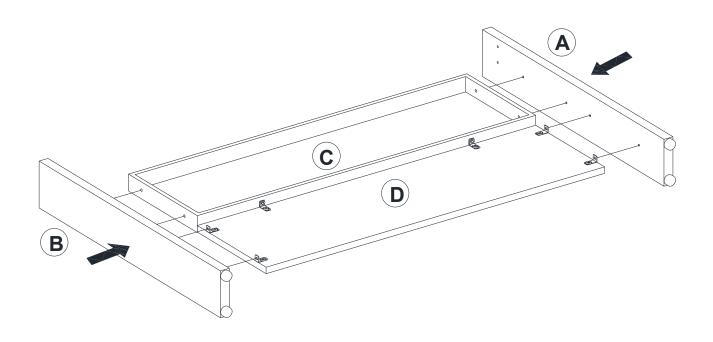

### STEP 1

| 4 | Printing. | x16 |
|---|-----------|-----|
| 8 |           | x1  |

STEP 8

**STEP 11** 

STEP 13

STEP 14

STEP 17

STEP 18