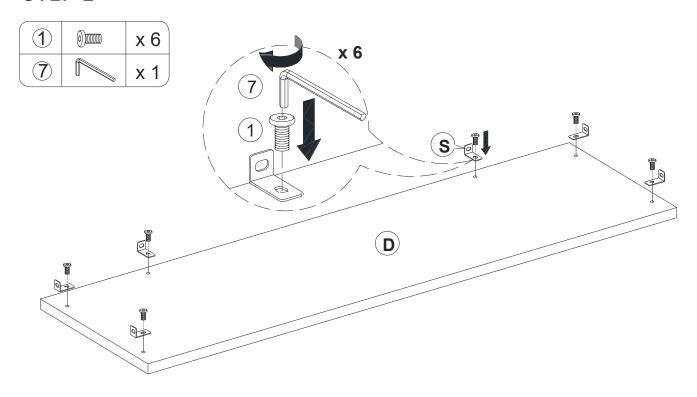

### STEP 1

| 4 | Printing. | x16 |
|---|-----------|-----|
| 8 |           | x1  |

STEP 8

**STEP 11** 

STEP 13

STEP 14

STEP 17

STEP 18