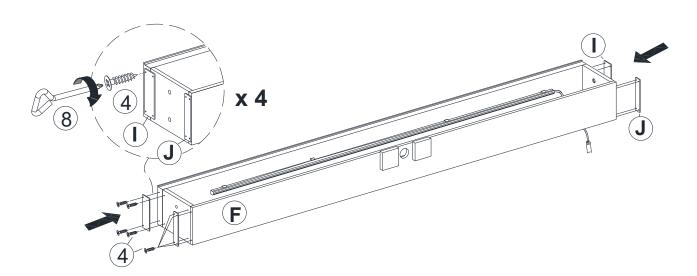

### **ASSEMBLY INSTRUCTION**

### STEP 1

| 4 | Printing. | x16 |
|---|-----------|-----|
| 8 |           | x1  |

STEP 8

**STEP 11** 

STEP 13

STEP 14

STEP 17

STEP 18