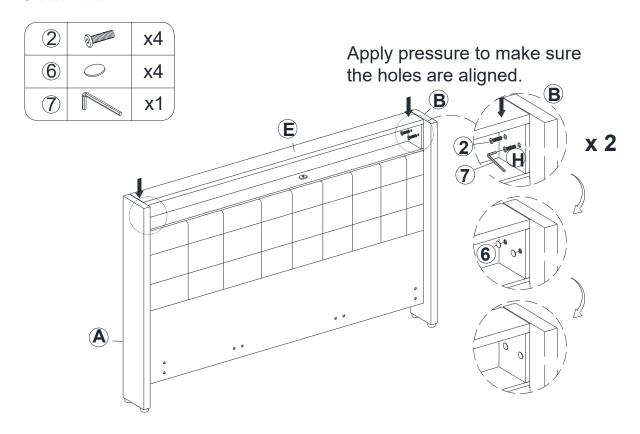

### STEP 1

| 4 | Printing. | x16 |
|---|-----------|-----|
| 8 |           | x1  |

STEP 8

**STEP 11** 

STEP 13

STEP 14

STEP 17

STEP 18