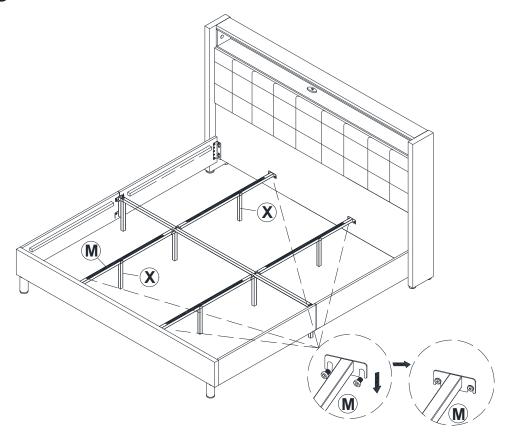

### STEP 1

| 4 | Printing. | x16 |
|---|-----------|-----|
| 8 |           | x1  |

STEP 8

**STEP 11** 

STEP 13

STEP 14

STEP 17

STEP 18