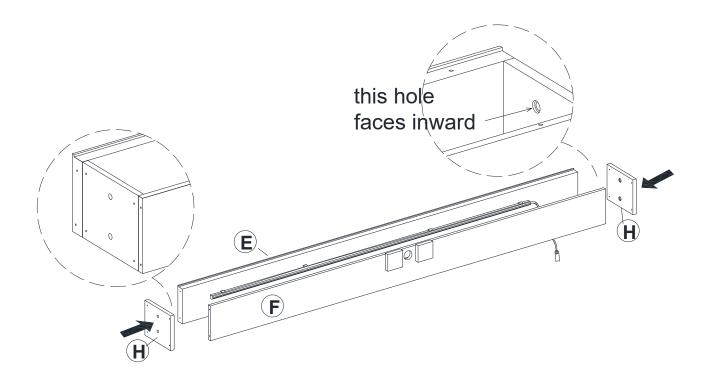

### STEP 1

| 4 | Printing. | x16 |
|---|-----------|-----|
| 8 |           | x1  |

STEP 8

**STEP 11** 

STEP 13

STEP 14

STEP 17

STEP 18