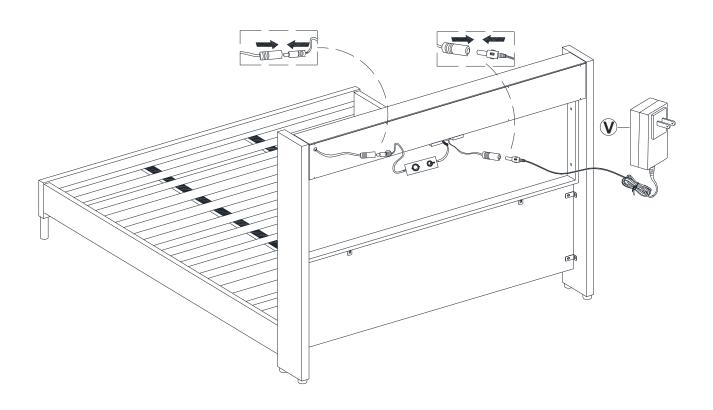

### **ASSEMBLY INSTRUCTION**

### STEP 1

| 4 | Printing. | x16 |
|---|-----------|-----|
| 8 |           | x1  |

STEP 8

**STEP 11** 

STEP 13

STEP 14

STEP 17

STEP 18