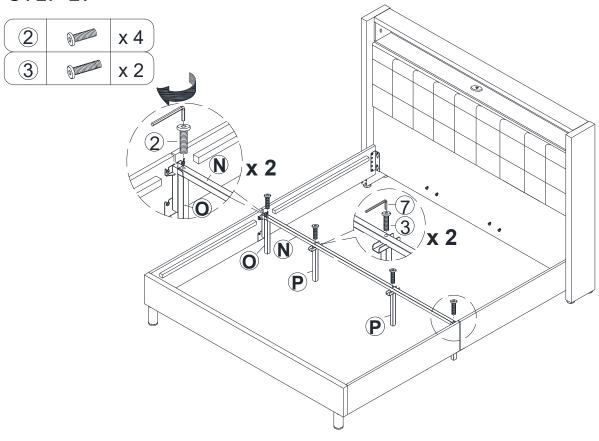

### STEP 1

| 4 | Printing. | x16 |
|---|-----------|-----|
| 8 |           | x1  |

STEP 8

**STEP 11** 

STEP 13

STEP 14

STEP 17

STEP 18