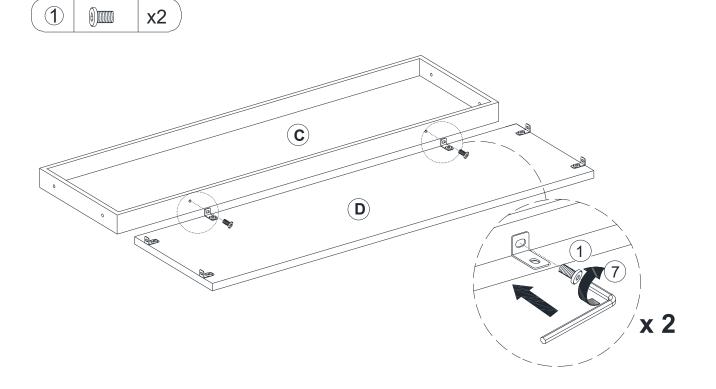

### STEP 1

| 4 | Printing. | x16 |
|---|-----------|-----|
| 8 |           | x1  |

STEP 8

**STEP 11** 

STEP 13

STEP 14

STEP 17

STEP 18