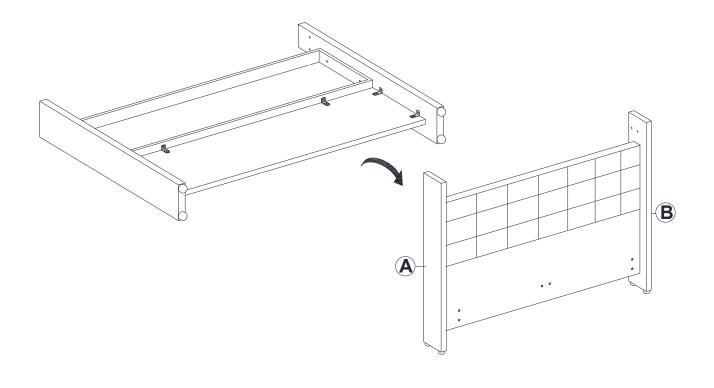

|
| Plat Washer  |      | PVC Cover    | Allen Wrench | Allen Key |

# **SPARE**

| 1            | x 2 | 2            | x 1 | 3            | x 1 | 4 x 3  |
|--------------|-----|--------------|-----|--------------|-----|--------|
|              |     |              |     |              | D)  | A DODA |
| Blot M8*15mm |     | Blot M8*35mm |     | Blot M8*50mm | 1   | Screw  |
| 5            | x 1 | 6            | x 1 |              |     |        |
|              |     |              |     |              |     |        |
| Plat Washer  |     | PVC Cover    |     |              |     |        |

Be sure to check all packing material carefully for small parts, which may have come loose inside the carton during shipment.

# **ASSEMBLY** INSTRUCTION

## STEP 1







# STEP 4



7





















STEP 14



















# MAINTAINANCE and warning

- Keep furniture away from heat.
- Do not clean furniture with harsh cleansers or polish. Do not use detergents, Solvents, abrasives, spray packs or leather cleaner. Use non-color mild soap with warm water clean spills(Mix 1:10 soap to water)
- Do not place furniture under direct sunlight, material will possibly fade over time.
- Do not use on site dry Cleaning machine.
- Children should not climb or jump on the furniture.
- Do not write on furniture without a padded barrier to protect the surface.
- Not for commercial use, For residential use only.
- The maximum load is 900 LBS.

#### WARRANTY

We strive to offer high-quality products, and we also try our best to satisfy each and every customer that orders from us with produ