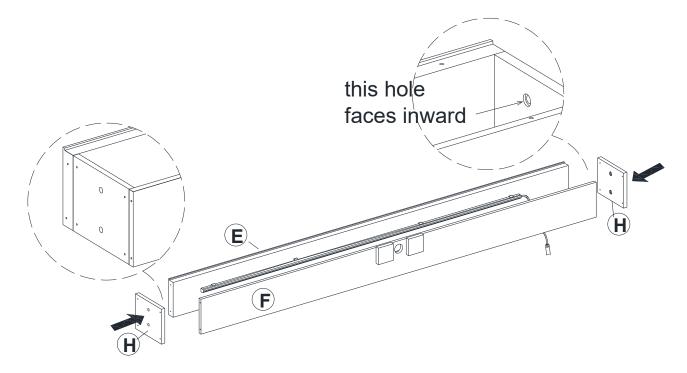

|           |
| Plat Washer  |      | PVC Cover    | Allen Wrench | Allen Key |

# **SPARE**

| 1            | x 2 | 2            | x 1 | 3            | x 1 | 4 x 3  |
|--------------|-----|--------------|-----|--------------|-----|--------|
|              |     |              |     |              | D)  | A DODA |
| Blot M8*15mm |     | Blot M8*35mm |     | Blot M8*50mm | 1   | Screw  |
| 5            | x 1 | 6            | x 1 |              |     |        |
|              |     |              |     |              |     |        |
| Plat Washer  |     | PVC Cover    |     |              |     |        |

Be sure to check all packing material carefully for small parts, which may have come loose inside the carton during shipment.

# **ASSEMBLY** INSTRUCTION

## STEP 1







# STEP 4



7





















STEP 14



















# MAINTAINANCE and warning

- Keep furniture away from heat.
- Do not clean furniture with harsh cleansers or polish. Do not use detergents, Solvents, abrasives, spray packs or leather cleaner. Use non-color mild soap with warm water clean spills(Mix 1:10 soap to water)
- Do not place furniture under direct sunlight, material will possibly fade over time.
- Do not use on site dry Cleaning machine.
- Children should not climb or jump on the furniture.
- Do not write on furniture without a padded barrier to protect the surface.
- Not for commercial use, For residential use only.
- The maximum load is 900 LBS.

#### WARRANTY

We strive to offer high-quality products, and we also try our best to satisfy each and every customer that orders from us