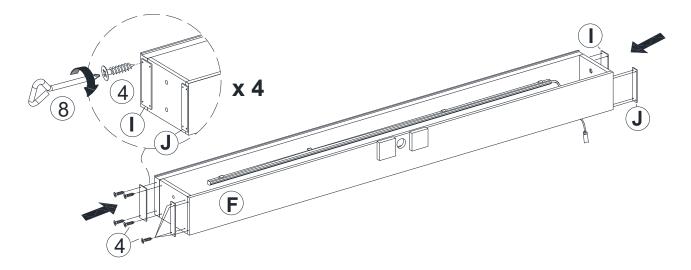

|
| Plat Washer  |      | PVC Cover    | Allen Wrench | Allen Key |

# **SPARE**

| 1            | x 2 | 2            | x 1 | 3            | x 1 | 4 x 3  |
|--------------|-----|--------------|-----|--------------|-----|--------|
|              |     |              |     |              | D)  | A DODA |
| Blot M8*15mm |     | Blot M8*35mm |     | Blot M8*50mm | 1   | Screw  |
| 5            | x 1 | 6            | x 1 |              |     |        |
|              |     |              |     |              |     |        |
| Plat Washer  |     | PVC Cover    |     |              |     |        |

Be sure to check all packing material carefully for small parts, which may have come loose inside the carton during shipment.

# **ASSEMBLY** INSTRUCTION

## STEP 1







# STEP 4



7





















STEP 14



















# MAINTAINANCE and warning

- Keep furniture away from heat.
- Do not clean furniture with harsh cleansers or polish. Do not use detergents, Solvents, abrasives, spray packs or leather cleaner. Use non-color mild soap with warm water clean spills(Mix 1:10 soap to water)
- Do not place furniture under direct sunlight, material will possibly fade over time.
- Do not use on site dry Cleaning machine.
- Children should not climb or jump on the furniture.
- Do not write on furniture without a padded barrier to protect the surface.
- Not for commercial use, For residential use only.
- The maximum load is 900 LBS.

#### WARRANTY

We strive to offer high-quality products, and we also try our best to satisfy each and every customer that orders from us with