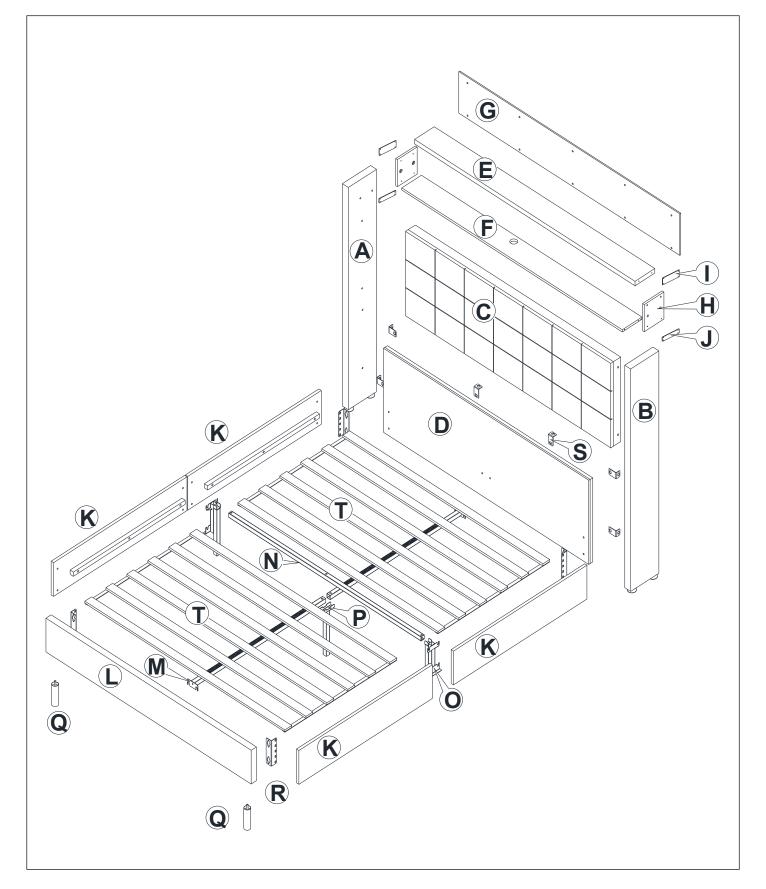

#### ITEM NO. Z6BDXS0340 Queen Bed

Thank you for purchasing the Bed. Please read the instructions and warnings carefully before use, to ensure safe and satisfactory operation of this product. At HULALA home we are committed to making great products possible. From our in-house Design Team, to our Buyers, we work together to bring great designs to life. Our expert Product Technologists work collaboratively with our buyers and suppliers to assure the legality, safety and quality of the product we sell. We are all committed to designing and developing products to the highest industry standards. We hope you are happy with your product and welcome any feedback or comments you may have.

1

# **Exploded Diagram**





# Please follow the instruction manuals and use a pad to protect the product during your assembly.



#### Note:

**1.** Should be assembled on soft surface to keep balance.



Recommend 2 or more adults for quicker assembly.



Take 2 adults about 2 hours to finish assembly.

PARTS LIST



4

#### HARDWARE LIST

| 1            | x 40 | 2 x 8        | 3 x 5        | 4 x 26    |
|--------------|------|--------------|--------------|-----------|
|              |      |              |              | E Marine  |
| Blot M8*15mm |      | Blot M8*35mm | Blot M8*50mm | Screw     |
| 5            | x 4  | 6 x 4        | 7 x 1        | 8 x 1     |
|              | )    |              |              |           |
| Plat Washer  |      | PVC Cover    | Allen Wrench | Allen Key |

# **SPARE**

| 1