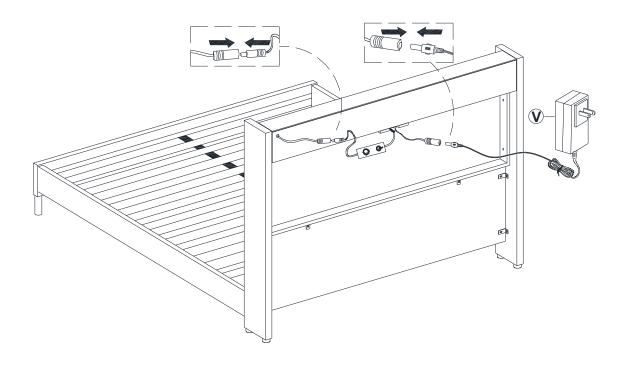

over    | Allen Wrench | Allen Key |

# **SPARE**

| 1            | x 2 | 2            | x 1 | 3            | x 1 | 4 x 3  |
|--------------|-----|--------------|-----|--------------|-----|--------|
|              |     |              |     |              | D)  | A DODA |
| Blot M8*15mm |     | Blot M8*35mm |     | Blot M8*50mm | 1   | Screw  |
| 5            | x 1 | 6            | x 1 |              |     |        |
|              |     |              |     |              |     |        |
| Plat Washer  |     | PVC Cover    |     |              |     |        |

Be sure to check all packing material carefully for small parts, which may have come loose inside the carton during shipment.

# **ASSEMBLY** INSTRUCTION

## STEP 1







# STEP 4



7





















STEP 14



















# MAINTAINANCE and warning

- Keep furniture away from heat.
- Do not clean furniture with harsh cleansers or polish. Do not use detergents, Solvents, abrasives, spray packs or leather cleaner. Use non-color mild soap with warm water clean spills(Mix 1:10 soap to water)
- Do not place furniture under direct sunlight, material will possibly fade over time.
- Do not use on site dry Cleaning machine.
- Children should not climb or jump on the furniture.
- Do not write on furniture without a padded barrier to protect the surface.
- Not for commercial use, For residential use only.
- The maximum load is 900 LBS.

#### WARRANTY

We strive to offer high-quality products, and we also try our best to satisfy each and every customer that orders from us with product or service as needed. We provi