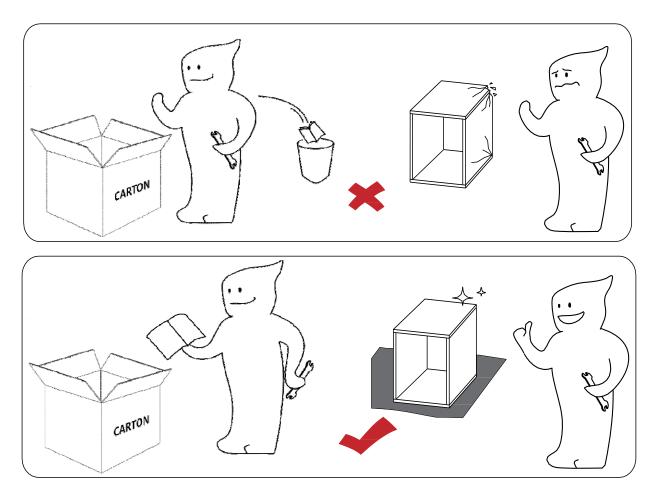

# Please follow the instruction manuals and use a pad to protect the product during your assembly.

Be sure to check all packing material carefully for small parts, which may have come loose inside the carton during shipment.