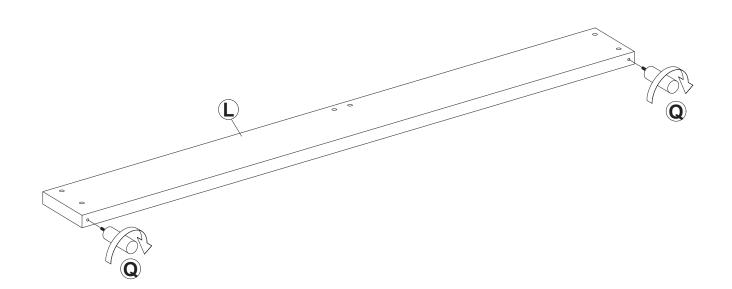

|      | PVC Cover    | Allen Wrench | Allen Key |

# **SPARE**

| 1            | x 2 | 2            | x 1 | 3            | x 1 | 4 x 3  |
|--------------|-----|--------------|-----|--------------|-----|--------|
|              |     |              |     |              | D)  | A DODA |
| Blot M8*15mm |     | Blot M8*35mm |     | Blot M8*50mm | 1   | Screw  |
| 5            | x 1 | 6            | x 1 |              |     |        |
|              |     |              |     |              |     |        |
| Plat Washer  |     | PVC Cover    |     |              |     |        |

Be sure to check all packing material carefully for small parts, which may have come loose inside the carton during shipment.

# **ASSEMBLY** INSTRUCTION

## STEP 1







# STEP 4



7





















STEP 14



















# MAINTAINANCE and warning

- Keep furniture away from heat.
- Do not clean furniture with harsh cleansers or polish. Do not use detergents, Solvents, abrasives, spray packs or leather cleaner. Use non-color mild soap with warm water clean spills(Mix 1:10 soap to water)
- Do not place furniture under direct sunlight, material will possibly fade over time.
- Do not use on site dry Cleaning machine.
- Children should not climb or jump on the furniture.
- Do not write on furniture without a padded barrier to protect the surface.
- Not for commercial use, For residential use only.
- The maximum load is 900 LBS.

#### WARRANTY

We strive to offer high-quality products, and we also try our best to satisfy each and every customer that orders from us with product or service as ne