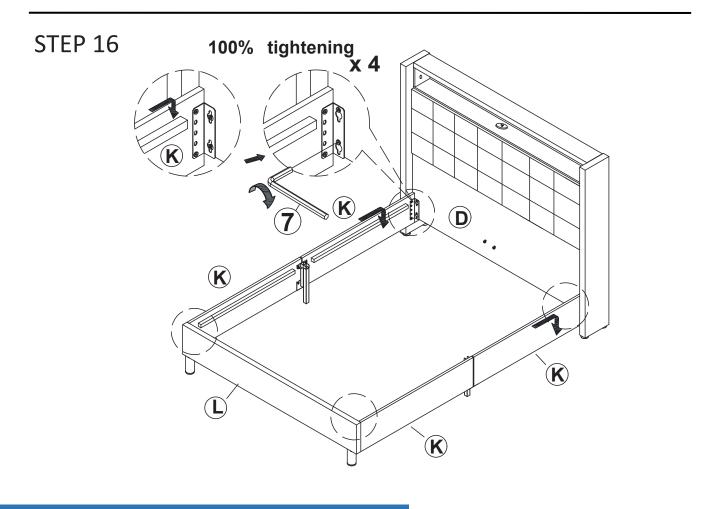

| PVC Cover    | Allen Wrench | Allen Key |

# **SPARE**

| 1            | x 2 | 2            | x 1 | 3            | x 1 | 4 x 3  |
|--------------|-----|--------------|-----|--------------|-----|--------|
|              |     |              |     |              | D)  | A DODA |
| Blot M8*15mm |     | Blot M8*35mm |     | Blot M8*50mm | 1   | Screw  |
| 5            | x 1 | 6            | x 1 |              |     |        |
|              |     |              |     |              |     |        |
| Plat Washer  |     | PVC Cover    |     |              |     |        |

Be sure to check all packing material carefully for small parts, which may have come loose inside the carton during shipment.

# **ASSEMBLY** INSTRUCTION

## STEP 1







# STEP 4



7





















STEP 14



















# MAINTAINANCE and warning

- Keep furniture away from heat.
- Do not clean furniture with harsh cleansers or polish. Do not use detergents, Solvents, abrasives, spray packs or leather cleaner. Use non-color mild soap with warm water clean spills(Mix 1:10 soap to water)
- Do not place furniture under direct sunlight, material will possibly fade over time.
- Do not use on site dry Cleaning machine.
- Children should not climb or jump on the furniture.
- Do not write on furniture without a padded barrier to protect the surface.
- Not for commercial use, For residential use only.
- The maximum load is 900 LBS.

#### WARRANTY

We strive to offer high-quality products, and we also try our best to satisfy each and every customer that orders from us with product or service as needed