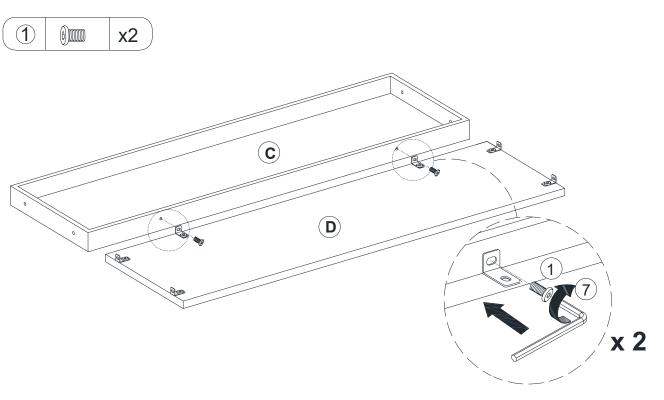

|              |           |
| Plat Washer  |      | PVC Cover    | Allen Wrench | Allen Key |

# **SPARE**

| 1            | x 2 | 2            | x 1 | 3            | x 1 | 4 x 3  |
|--------------|-----|--------------|-----|--------------|-----|--------|
|              |     |              |     |              | D)  | A DODA |
| Blot M8*15mm |     | Blot M8*35mm |     | Blot M8*50mm | 1   | Screw  |
| 5            | x 1 | 6            | x 1 |              |     |        |
|              |     |              |     |              |     |        |
| Plat Washer  |     | PVC Cover    |     |              |     |        |

Be sure to check all packing material carefully for small parts, which may have come loose inside the carton during shipment.

# **ASSEMBLY** INSTRUCTION

## STEP 1







# STEP 4



7





















STEP 14



















# MAINTAINANCE and warning

- Keep furniture away from heat.
- Do not clean furniture with harsh cleansers or polish. Do not use detergents, Solvents, abrasives, spray packs or leather cleaner. Use non-color mild soap with warm water clean spills(Mix 1:10 soap to water)
- Do not place furniture under direct sunlight, material will possibly fade over time.
- Do not use on site dry Cleaning machine.
- Children should not climb or jump on the furniture.
- Do not write on furniture without a padded barrier to protect the surface.
- Not for commercial use, For residential use only.
- The maximum load is 900 LBS.

#### WARRANTY

We strive to offer high-quality products, and we also try our best to satisfy each and every customer t