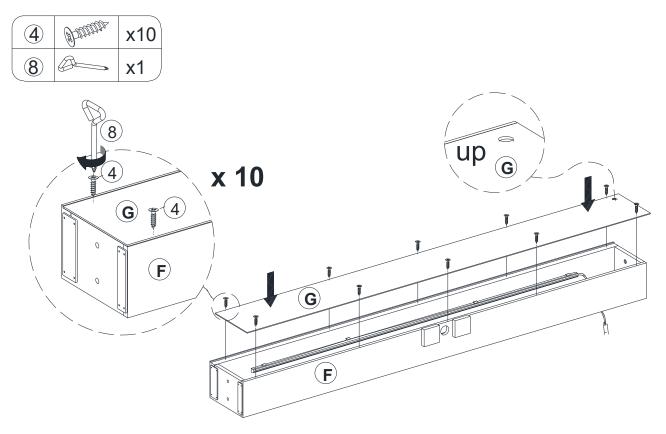

|
| Plat Washer  |      | PVC Cover    | Allen Wrench | Allen Key |

# **SPARE**

| 1            | x 2 | 2            | x 1 | 3            | x 1 | 4 x 3  |
|--------------|-----|--------------|-----|--------------|-----|--------|
|              |     |              |     |              | D)  | A DODA |
| Blot M8*15mm |     | Blot M8*35mm |     | Blot M8*50mm | 1   | Screw  |
| 5            | x 1 | 6            | x 1 |              |     |        |
|              |     |              |     |              |     |        |
| Plat Washer  |     | PVC Cover    |     |              |     |        |

Be sure to check all packing material carefully for small parts, which may have come loose inside the carton during shipment.

# **ASSEMBLY** INSTRUCTION

## STEP 1







# STEP 4



7





















STEP 14



















# MAINTAINANCE and warning

- Keep furniture away from heat.
- Do not clean furniture with harsh cleansers or polish. Do not use detergents, Solvents, abrasives, spray packs or leather cleaner. Use non-color mild soap with warm water clean spills(Mix 1:10 soap to water)
- Do not place furniture under direct sunlight, material will possibly fade over time.
- Do not use on site dry Cleaning machine.
- Children should not climb or jump on the furniture.
- Do not write on furniture without a padded barrier to protect the surface.
- Not for commercial use, For residential use only.
- The maximum load is 900 LBS.

#### WARRANTY

We strive to offer high-quality products, and we also try our best to satisfy each and every customer that orders from us with p