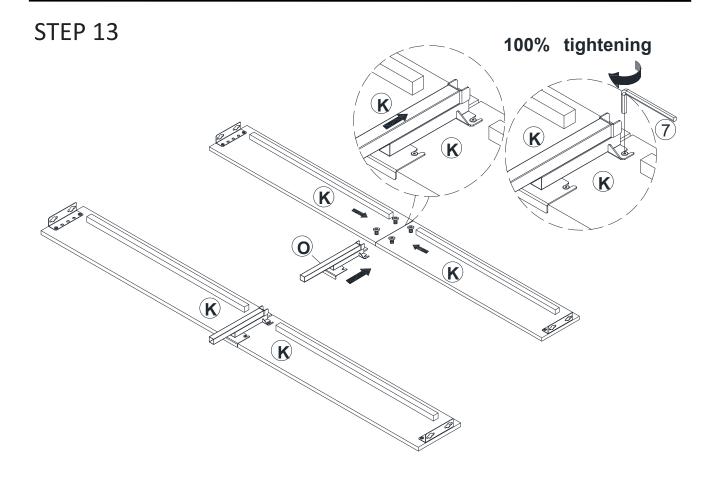

at Washer  |      | PVC Cover    | Allen Wrench | Allen Key |

# **SPARE**

| 1            | x 2 | 2            | x 1 | 3            | x 1 | 4 x 3  |
|--------------|-----|--------------|-----|--------------|-----|--------|
|              |     |              |     |              | D)  | A DODA |
| Blot M8*15mm |     | Blot M8*35mm |     | Blot M8*50mm | 1   | Screw  |
| 5            | x 1 | 6            | x 1 |              |     |        |
|              |     |              |     |              |     |        |
| Plat Washer  |     | PVC Cover    |     |              |     |        |

Be sure to check all packing material carefully for small parts, which may have come loose inside the carton during shipment.

# **ASSEMBLY** INSTRUCTION

## STEP 1







# STEP 4



7





















STEP 14



















# MAINTAINANCE and warning

- Keep furniture away from heat.
- Do not clean furniture with harsh cleansers or polish. Do not use detergents, Solvents, abrasives, spray packs or leather cleaner. Use non-color mild soap with warm water clean spills(Mix 1:10 soap to water)
- Do not place furniture under direct sunlight, material will possibly fade over time.
- Do not use on site dry Cleaning machine.
- Children should not climb or jump on the furniture.
- Do not write on furniture without a padded barrier to protect the surface.
- Not for commercial use, For residential use only.
- The maximum load is 900 LBS.

#### WARRANTY

We strive to offer high-quality products, and we also try our best to satisfy each and every customer that orders from us with product or se