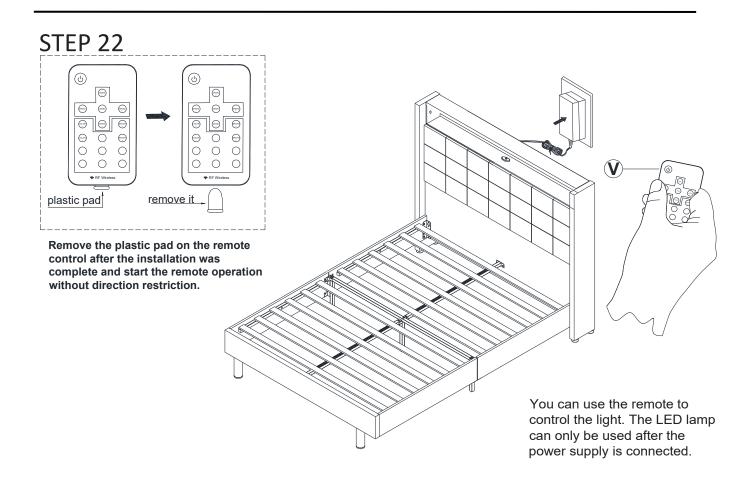

er    | Allen Wrench | Allen Key |

# **SPARE**

| 1            | x 2 | 2            | x 1 | 3            | x 1 | 4 x 3  |
|--------------|-----|--------------|-----|--------------|-----|--------|
|              |     |              |     |              | D)  | A DODA |
| Blot M8*15mm |     | Blot M8*35mm |     | Blot M8*50mm | 1   | Screw  |
| 5            | x 1 | 6            | x 1 |              |     |        |
|              |     |              |     |              |     |        |
| Plat Washer  |     | PVC Cover    |     |              |     |        |

Be sure to check all packing material carefully for small parts, which may have come loose inside the carton during shipment.

# **ASSEMBLY** INSTRUCTION

## STEP 1







# STEP 4



7





















STEP 14



















# MAINTAINANCE and warning

- Keep furniture away from heat.
- Do not clean furniture with harsh cleansers or polish. Do not use detergents, Solvents, abrasives, spray packs or leather cleaner. Use non-color mild soap with warm water clean spills(Mix 1:10 soap to water)
- Do not place furniture under direct sunlight, material will possibly fade over time.
- Do not use on site dry Cleaning machine.
- Children should not climb or jump on the furniture.
- Do not write on furniture without a padded barrier to protect the surface.
- Not for commercial use, For residential use only.
- The maximum load is 900 LBS.

#### WARRANTY

We strive to offer high-quality products, and we also try our best to satisfy each and every customer that orders from us with product or service as needed. We provide