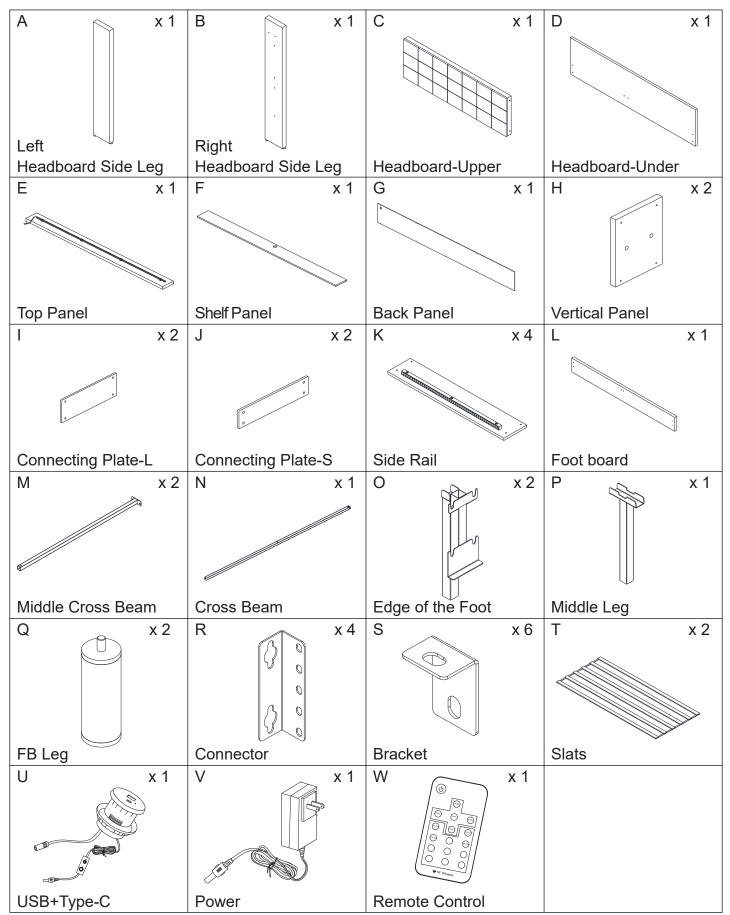

#### Note:

**1.** Should be assembled on soft surface to keep balance.

Recommend 2 or more adults for quicker assembly.

Take 2 adults about 2 hours to finish assembly.

PARTS LIST

4