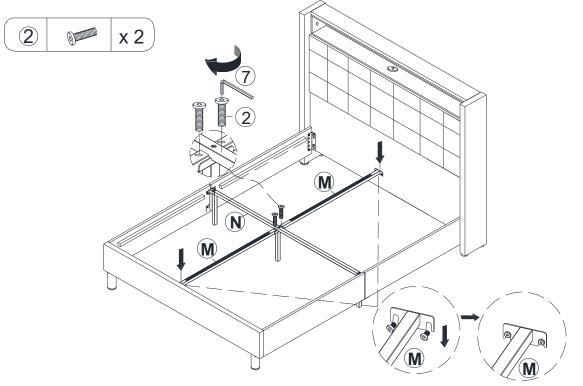

PVC Cover    | Allen Wrench | Allen Key |

# **SPARE**

| 1            | x 2 | 2            | x 1 | 3            | x 1 | 4 x 3  |
|--------------|-----|--------------|-----|--------------|-----|--------|
|              |     |              |     |              | D)  | A DODA |
| Blot M8*15mm |     | Blot M8*35mm |     | Blot M8*50mm | 1   | Screw  |
| 5            | x 1 | 6            | x 1 |              |     |        |
|              |     |              |     |              |     |        |
| Plat Washer  |     | PVC Cover    |     |              |     |        |

Be sure to check all packing material carefully for small parts, which may have come loose inside the carton during shipment.

# **ASSEMBLY** INSTRUCTION

## STEP 1







# STEP 4



7





















STEP 14



















# MAINTAINANCE and warning

- Keep furniture away from heat.
- Do not clean furniture with harsh cleansers or polish. Do not use detergents, Solvents, abrasives, spray packs or leather cleaner. Use non-color mild soap with warm water clean spills(Mix 1:10 soap to water)
- Do not place furniture under direct sunlight, material will possibly fade over time.
- Do not use on site dry Cleaning machine.
- Children should not climb or jump on the furniture.
- Do not write on furniture without a padded barrier to protect the surface.
- Not for commercial use, For residential use only.
- The maximum load is 900 LBS.

#### WARRANTY

We strive to offer high-quality products, and we also try our best to satisfy each and every customer that orders from us with product or service as needed. We