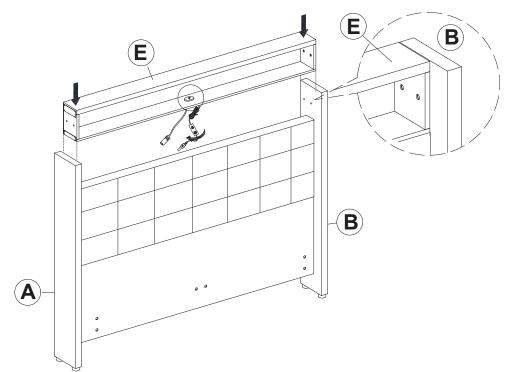

|
| Plat Washer  |      | PVC Cover    | Allen Wrench | Allen Key |

# **SPARE**

| 1            | x 2 | 2            | x 1 | 3            | x 1 | 4 x 3  |
|--------------|-----|--------------|-----|--------------|-----|--------|
|              |     |              |     |              | D)  | A DODA |
| Blot M8*15mm |     | Blot M8*35mm |     | Blot M8*50mm | 1   | Screw  |
| 5            | x 1 | 6            | x 1 |              |     |        |
|              |     |              |     |              |     |        |
| Plat Washer  |     | PVC Cover    |     |              |     |        |

Be sure to check all packing material carefully for small parts, which may have come loose inside the carton during shipment.

# **ASSEMBLY** INSTRUCTION

## STEP 1







# STEP 4



7





















STEP 14



















# MAINTAINANCE and warning

- Keep furniture away from heat.
- Do not clean furniture with harsh cleansers or polish. Do not use detergents, Solvents, abrasives, spray packs or leather cleaner. Use non-color mild soap with warm water clean spills(Mix 1:10 soap to water)
- Do not place furniture under direct sunlight, material will possibly fade over time.
- Do not use on site dry Cleaning machine.
- Children should not climb or jump on the furniture.
- Do not write on furniture without a padded barrier to protect the surface.
- Not for commercial use, For residential use only.
- The maximum load is 900 LBS.

#### WARRANTY

We strive to offer high-quality products, and we also try our best to satisfy each and every customer that orders from us with product