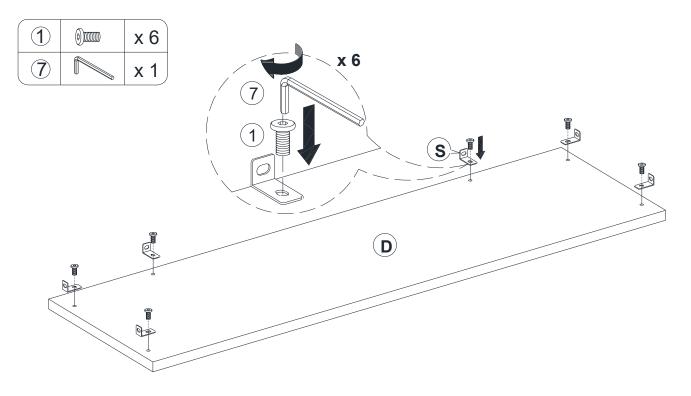

|              |           |
| Plat Washer  |      | PVC Cover    | Allen Wrench | Allen Key |

# **SPARE**

| 1            | x 2 | 2            | x 1 | 3            | x 1 | 4 x 3  |
|--------------|-----|--------------|-----|--------------|-----|--------|
|              |     |              |     |              | D)  | A DODA |
| Blot M8*15mm |     | Blot M8*35mm |     | Blot M8*50mm | 1   | Screw  |
| 5            | x 1 | 6            | x 1 |              |     |        |
|              |     |              |     |              |     |        |
| Plat Washer  |     | PVC Cover    |     |              |     |        |

Be sure to check all packing material carefully for small parts, which may have come loose inside the carton during shipment.

# **ASSEMBLY** INSTRUCTION

## STEP 1







# STEP 4



7





















STEP 14



















# MAINTAINANCE and warning

- Keep furniture away from heat.
- Do not clean furniture with harsh cleansers or polish. Do not use detergents, Solvents, abrasives, spray packs or leather cleaner. Use non-color mild soap with warm water clean spills(Mix 1:10 soap to water)
- Do not place furniture under direct sunlight, material will possibly fade over time.
- Do not use on site dry Cleaning machine.
- Children should not climb or jump on the furniture.
- Do not write on furniture without a padded barrier to protect the surface.
- Not for commercial use, For residential use only.
- The maximum load is 900 LBS.

#### WARRANTY

We strive to offer high-quality products, and we also try our best to satisfy each and every customer