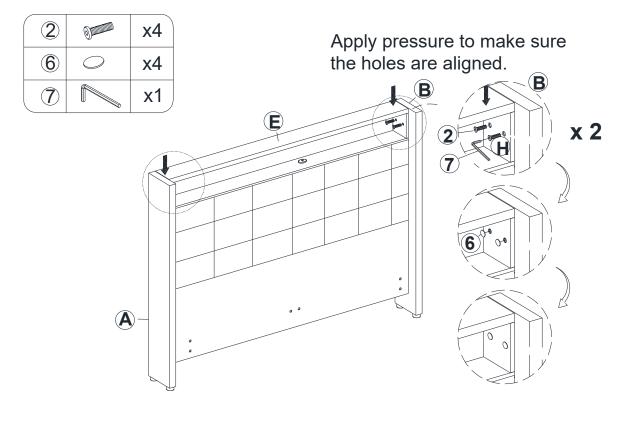

#### HARDWARE LIST

| 1            | x 40 | 2 x 8        | 3 x 5        | 4 x 26    |
|--------------|------|--------------|--------------|-----------|
|              |      |              |              | E Marine  |
| Blot M8*15mm |      | Blot M8*35mm | Blot M8*50mm | Screw     |
| 5            | x 4  | 6 x 4        | 7 x 1        | 8 x 1     |
|              | )    |              |              |           |
| Plat Washer  |      | PVC Cover    | Allen Wrench | Allen Key |

## STEP 1