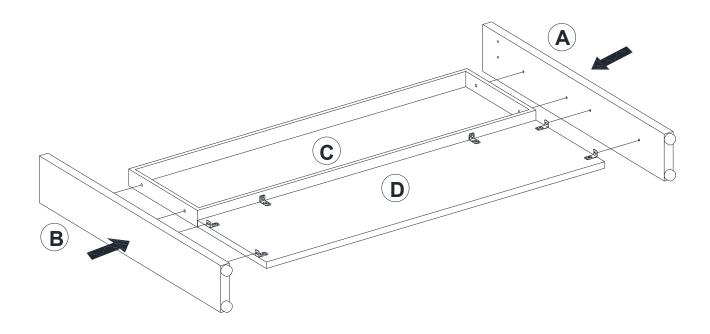

|              |           |
| Plat Washer  |      | PVC Cover    | Allen Wrench | Allen Key |

# **SPARE**

| 1            | x 2 | 2            | x 1 | 3            | x 1 | 4 x 3  |
|--------------|-----|--------------|-----|--------------|-----|--------|
|              |     |              |     |              | D)  | A DODA |
| Blot M8*15mm |     | Blot M8*35mm |     | Blot M8*50mm | 1   | Screw  |
| 5            | x 1 | 6            | x 1 |              |     |        |
|              |     |              |     |              |     |        |
| Plat Washer  |     | PVC Cover    |     |              |     |        |

Be sure to check all packing material carefully for small parts, which may have come loose inside the carton during shipment.

# **ASSEMBLY** INSTRUCTION

## STEP 1







# STEP 4



7





















STEP 14



















# MAINTAINANCE and warning

- Keep furniture away from heat.
- Do not clean furniture with harsh cleansers or polish. Do not use detergents, Solvents, abrasives, spray packs or leather cleaner. Use non-color mild soap with warm water clean spills(Mix 1:10 soap to water)
- Do not place furniture under direct sunlight, material will possibly fade over time.
- Do not use on site dry Cleaning machine.
- Children should not climb or jump on the furniture.
- Do not write on furniture without a padded barrier to protect the surface.
- Not for commercial use, For residential use only.
- The maximum load is 900 LBS.

#### WARRANTY

We strive to offer high-quality products, and we also try our best to satisfy each and every customer tha