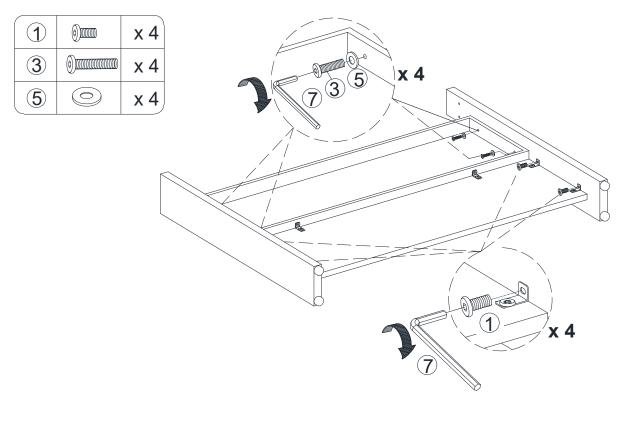

|           |
| Plat Washer  |      | PVC Cover    | Allen Wrench | Allen Key |

# **SPARE**

| 1            | x 2 | 2            | x 1 | 3            | x 1 | 4 x 3  |
|--------------|-----|--------------|-----|--------------|-----|--------|
|              |     |              |     |              | D)  | A DODA |
| Blot M8*15mm |     | Blot M8*35mm |     | Blot M8*50mm | 1   | Screw  |
| 5            | x 1 | 6            | x 1 |              |     |        |
|              |     |              |     |              |     |        |
| Plat Washer  |     | PVC Cover    |     |              |     |        |

Be sure to check all packing material carefully for small parts, which may have come loose inside the carton during shipment.

# **ASSEMBLY** INSTRUCTION

## STEP 1







# STEP 4



7





















STEP 14



















# MAINTAINANCE and warning

- Keep furniture away from heat.
- Do not clean furniture with harsh cleansers or polish. Do not use detergents, Solvents, abrasives, spray packs or leather cleaner. Use non-color mild soap with warm water clean spills(Mix 1:10 soap to water)
- Do not place furniture under direct sunlight, material will possibly fade over time.
- Do not use on site dry Cleaning machine.
- Children should not climb or jump on the furniture.
- Do not write on furniture without a padded barrier to protect the surface.
- Not for commercial use, For residential use only.
- The maximum load is 900 LBS.

#### WARRANTY

We strive to offer high-quality products, and we also try our best to satisfy each and every customer that orders fro