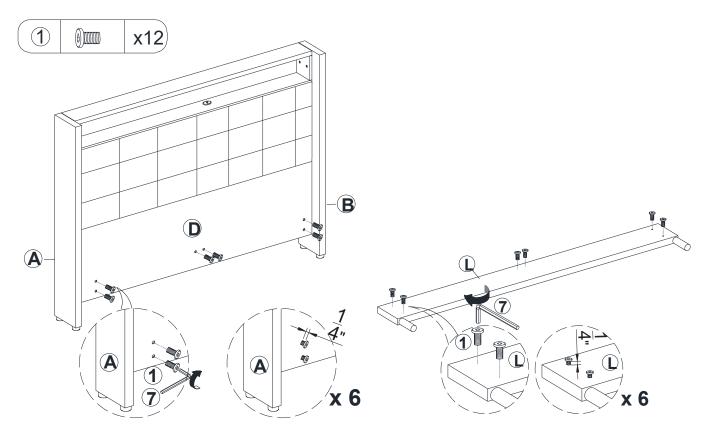

| PVC Cover    | Allen Wrench | Allen Key |

# **SPARE**

| 1            | x 2 | 2            | x 1 | 3            | x 1 | 4 x 3  |
|--------------|-----|--------------|-----|--------------|-----|--------|
|              |     |              |     |              | D)  | A DODA |
| Blot M8*15mm |     | Blot M8*35mm |     | Blot M8*50mm | 1   | Screw  |
| 5            | x 1 | 6            | x 1 |              |     |        |
|              |     |              |     |              |     |        |
| Plat Washer  |     | PVC Cover    |     |              |     |        |

Be sure to check all packing material carefully for small parts, which may have come loose inside the carton during shipment.

# **ASSEMBLY** INSTRUCTION

## STEP 1







# STEP 4



7





















STEP 14



















# MAINTAINANCE and warning

- Keep furniture away from heat.
- Do not clean furniture with harsh cleansers or polish. Do not use detergents, Solvents, abrasives, spray packs or leather cleaner. Use non-color mild soap with warm water clean spills(Mix 1:10 soap to water)
- Do not place furniture under direct sunlight, material will possibly fade over time.
- Do not use on site dry Cleaning machine.
- Children should not climb or jump on the furniture.
- Do not write on furniture without a padded barrier to protect the surface.
- Not for commercial use, For residential use only.
- The maximum load is 900 LBS.

#### WARRANTY

We strive to offer high-quality products, and we also try our best to satisfy each and every customer that orders from us with product or service as need