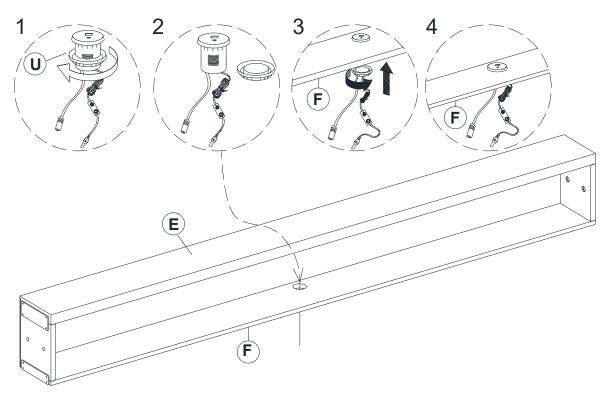

|
| Plat Washer  |      | PVC Cover    | Allen Wrench | Allen Key |

# **SPARE**

| 1            | x 2 | 2            | x 1 | 3            | x 1 | 4 x 3  |
|--------------|-----|--------------|-----|--------------|-----|--------|
|              |     |              |     |              | D)  | A DODA |
| Blot M8*15mm |     | Blot M8*35mm |     | Blot M8*50mm | 1   | Screw  |
| 5            | x 1 | 6            | x 1 |              |     |        |
|              |     |              |     |              |     |        |
| Plat Washer  |     | PVC Cover    |     |              |     |        |

Be sure to check all packing material carefully for small parts, which may have come loose inside the carton during shipment.

# **ASSEMBLY** INSTRUCTION

## STEP 1







# STEP 4



7





















STEP 14



















# MAINTAINANCE and warning

- Keep furniture away from heat.
- Do not clean furniture with harsh cleansers or polish. Do not use detergents, Solvents, abrasives, spray packs or leather cleaner. Use non-color mild soap with warm water clean spills(Mix 1:10 soap to water)
- Do not place furniture under direct sunlight, material will possibly fade over time.
- Do not use on site dry Cleaning machine.
- Children should not climb or jump on the furniture.
- Do not write on furniture without a padded barrier to protect the surface.
- Not for commercial use, For residential use only.
- The maximum load is 900 LBS.

#### WARRANTY

We strive to offer high-quality products, and we also try our best to satisfy each and every customer that orders from us with pro