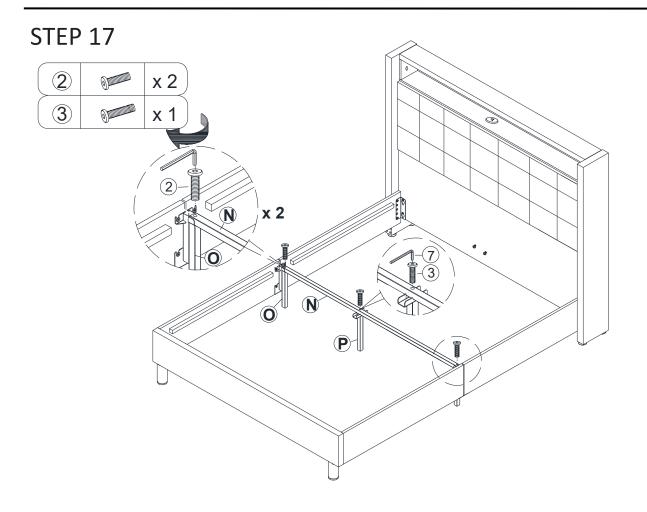

| PVC Cover    | Allen Wrench | Allen Key |

# **SPARE**

| 1            | x 2 | 2            | x 1 | 3            | x 1 | 4 x 3  |
|--------------|-----|--------------|-----|--------------|-----|--------|
|              |     |              |     |              | D)  | A DODA |
| Blot M8*15mm |     | Blot M8*35mm |     | Blot M8*50mm | 1   | Screw  |
| 5            | x 1 | 6            | x 1 |              |     |        |
|              |     |              |     |              |     |        |
| Plat Washer  |     | PVC Cover    |     |              |     |        |

Be sure to check all packing material carefully for small parts, which may have come loose inside the carton during shipment.

# **ASSEMBLY** INSTRUCTION

## STEP 1







# STEP 4



7





















STEP 14



















# MAINTAINANCE and warning

- Keep furniture away from heat.
- Do not clean furniture with harsh cleansers or polish. Do not use detergents, Solvents, abrasives, spray packs or leather cleaner. Use non-color mild soap with warm water clean spills(Mix 1:10 soap to water)
- Do not place furniture under direct sunlight, material will possibly fade over time.
- Do not use on site dry Cleaning machine.
- Children should not climb or jump on the furniture.
- Do not write on furniture without a padded barrier to protect the surface.
- Not for commercial use, For residential use only.
- The maximum load is 900 LBS.

#### WARRANTY

We strive to offer high-quality products, and we also try our best to satisfy each and every customer that orders from us with product or service as needed.