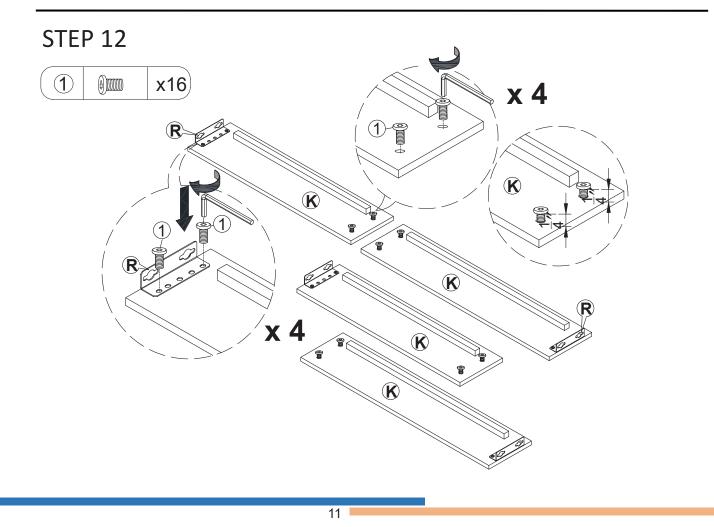

Plat Washer  |      | PVC Cover    | Allen Wrench | Allen Key |

# **SPARE**

| 1            | x 2 | 2            | x 1 | 3            | x 1 | 4 x 3  |
|--------------|-----|--------------|-----|--------------|-----|--------|
|              |     |              |     |              | D)  | A DODA |
| Blot M8*15mm |     | Blot M8*35mm |     | Blot M8*50mm | 1   | Screw  |
| 5            | x 1 | 6            | x 1 |              |     |        |
|              |     |              |     |              |     |        |
| Plat Washer  |     | PVC Cover    |     |              |     |        |

Be sure to check all packing material carefully for small parts, which may have come loose inside the carton during shipment.

# **ASSEMBLY** INSTRUCTION

## STEP 1







# STEP 4



7





















STEP 14



















# MAINTAINANCE and warning

- Keep furniture away from heat.
- Do not clean furniture with harsh cleansers or polish. Do not use detergents, Solvents, abrasives, spray packs or leather cleaner. Use non-color mild soap with warm water clean spills(Mix 1:10 soap to water)
- Do not place furniture under direct sunlight, material will possibly fade over time.
- Do not use on site dry Cleaning machine.
- Children should not climb or jump on the furniture.
- Do not write on furniture without a padded barrier to protect the surface.
- Not for commercial use, For residential use only.
- The maximum load is 900 LBS.

#### WARRANTY

We strive to offer high-quality products, and we also try our best to satisfy each and every customer that orders from us with product or