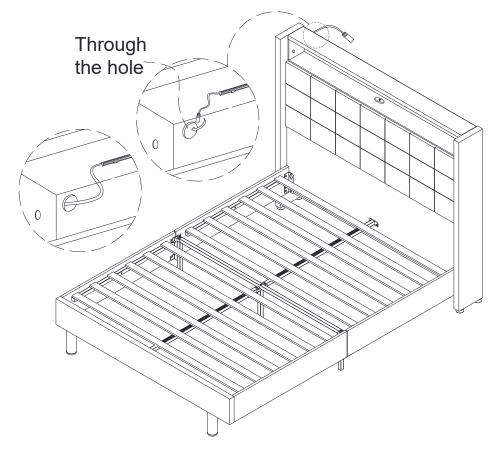

Cover    | Allen Wrench | Allen Key |

# **SPARE**

| 1            | x 2 | 2            | x 1 | 3            | x 1 | 4 x 3  |
|--------------|-----|--------------|-----|--------------|-----|--------|
|              |     |              |     |              | D)  | A DODA |
| Blot M8*15mm |     | Blot M8*35mm |     | Blot M8*50mm | 1   | Screw  |
| 5            | x 1 | 6            | x 1 |              |     |        |
|              |     |              |     |              |     |        |
| Plat Washer  |     | PVC Cover    |     |              |     |        |

Be sure to check all packing material carefully for small parts, which may have come loose inside the carton during shipment.

# **ASSEMBLY** INSTRUCTION

## STEP 1







# STEP 4



7





















STEP 14



















# MAINTAINANCE and warning

- Keep furniture away from heat.
- Do not clean furniture with harsh cleansers or polish. Do not use detergents, Solvents, abrasives, spray packs or leather cleaner. Use non-color mild soap with warm water clean spills(Mix 1:10 soap to water)
- Do not place furniture under direct sunlight, material will possibly fade over time.
- Do not use on site dry Cleaning machine.
- Children should not climb or jump on the furniture.
- Do not write on furniture without a padded barrier to protect the surface.
- Not for commercial use, For residential use only.
- The maximum load is 900 LBS.

#### WARRANTY

We strive to offer high-quality products, and we also try our best to satisfy each and every customer that orders from us with product or service as needed. We pro