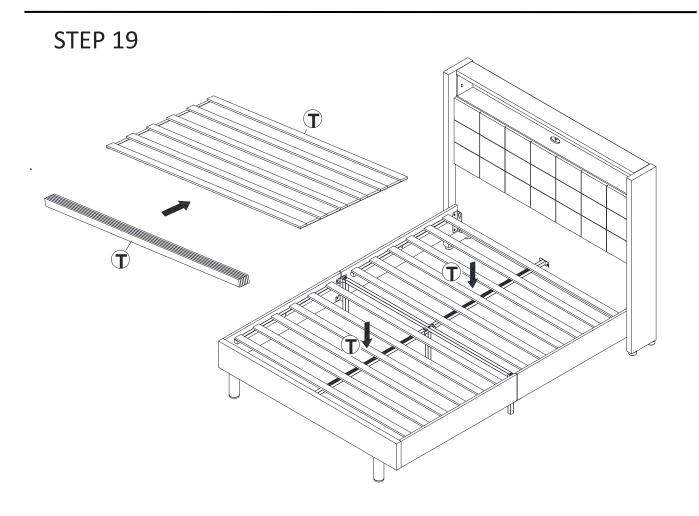

VC Cover    | Allen Wrench | Allen Key |

# **SPARE**

| 1            | x 2 | 2            | x 1 | 3            | x 1 | 4 x 3  |
|--------------|-----|--------------|-----|--------------|-----|--------|
|              |     |              |     |              | D)  | A DODA |
| Blot M8*15mm |     | Blot M8*35mm |     | Blot M8*50mm | 1   | Screw  |
| 5            | x 1 | 6            | x 1 |              |     |        |
|              |     |              |     |              |     |        |
| Plat Washer  |     | PVC Cover    |     |              |     |        |

Be sure to check all packing material carefully for small parts, which may have come loose inside the carton during shipment.

# **ASSEMBLY** INSTRUCTION

## STEP 1







# STEP 4



7





















STEP 14



















# MAINTAINANCE and warning

- Keep furniture away from heat.
- Do not clean furniture with harsh cleansers or polish. Do not use detergents, Solvents, abrasives, spray packs or leather cleaner. Use non-color mild soap with warm water clean spills(Mix 1:10 soap to water)
- Do not place furniture under direct sunlight, material will possibly fade over time.
- Do not use on site dry Cleaning machine.
- Children should not climb or jump on the furniture.
- Do not write on furniture without a padded barrier to protect the surface.
- Not for commercial use, For residential use only.
- The maximum load is 900 LBS.

#### WARRANTY

We strive to offer high-quality products, and we also try our best to satisfy each and every customer that orders from us with product or service as needed. We p