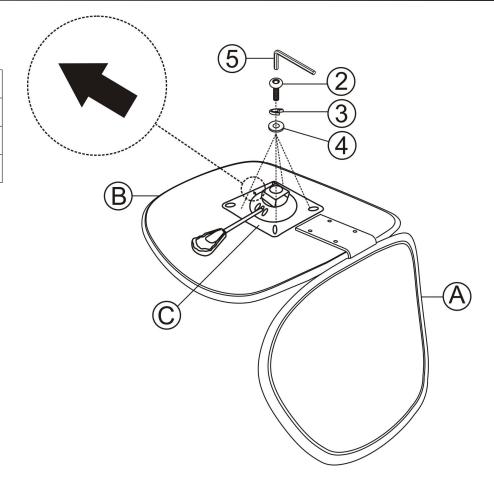

# STEP 4

| 2 |   | X4 |
|---|---|----|
| 3 |   | X4 |
| 4 | 0 | X4 |
| 5 |   | X1 |

STEP 5

STEP 6