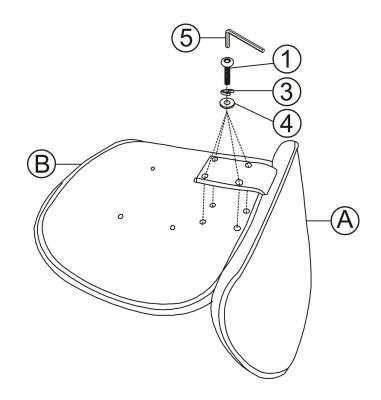

# STEP 3

| 1 |   | X4 |
|---|---|----|
| 3 |   | X4 |
| 4 | 0 | X4 |
| 5 |   | X1 |