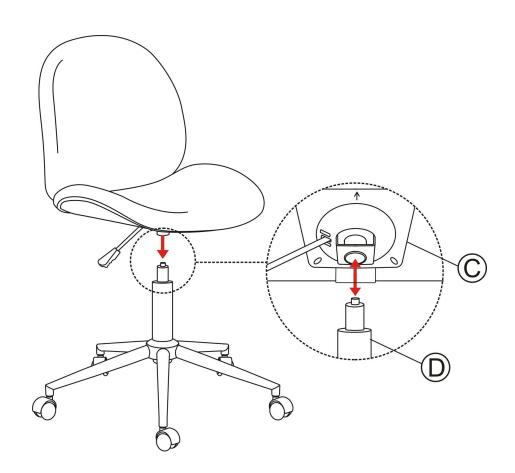

## STEP 1

STEP 2

# STEP 3

| 1 |   | X4 |
|---|---|----|
| 3 |   | X4 |
| 4 | 0 | X4 |
| 5 |   | X1 |

# STEP 4

| 2 |   | X4 |
|---|---|----|
| 3 |   | X4 |
| 4 | 0 | X4 |
| 5 |   | X1 |

STEP 5

STEP 6