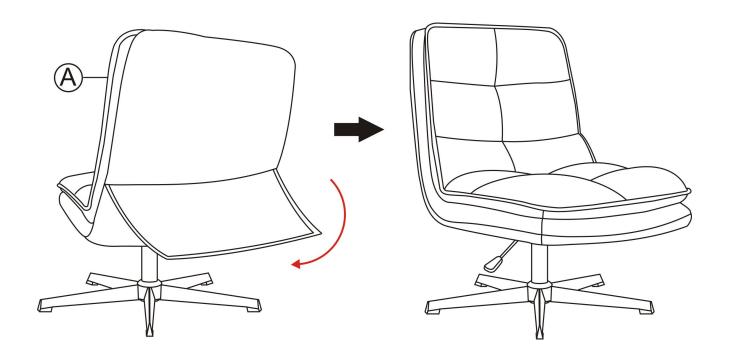

# STEP 3

STEP 4

## STEP 5

| 1 |   | X1 |
|---|---|----|
| 2 |   | X1 |
| 3 | 0 | X1 |
| 4 |   | X1 |

STEP 6