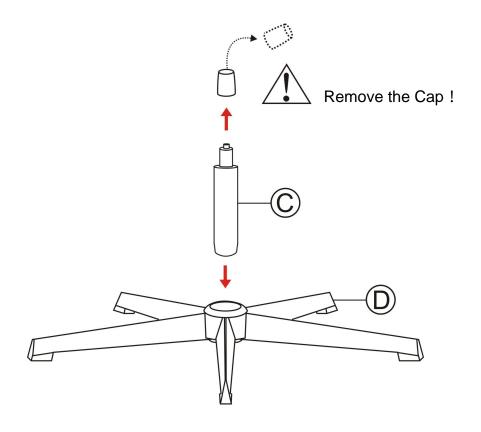

### **SPARE**

Be sure to check all packing material carefully for small parts, which may have come loose inside the carton during shipment.

STEP 1

STEP 2

# STEP 3

STEP 4