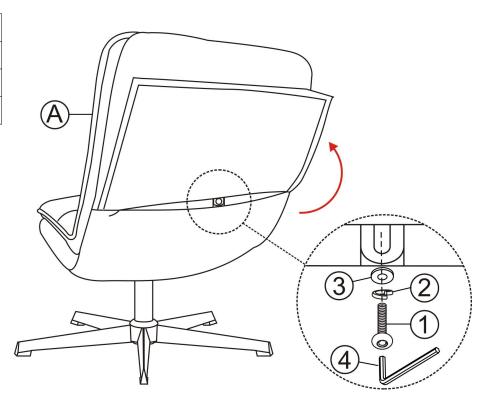

# STEP 3

STEP 4

## STEP 5

| 1 |   | X1 |
|---|---|----|
| 2 |   | X1 |
| 3 | 0 | X1 |
| 4 |   | X1 |

STEP 6