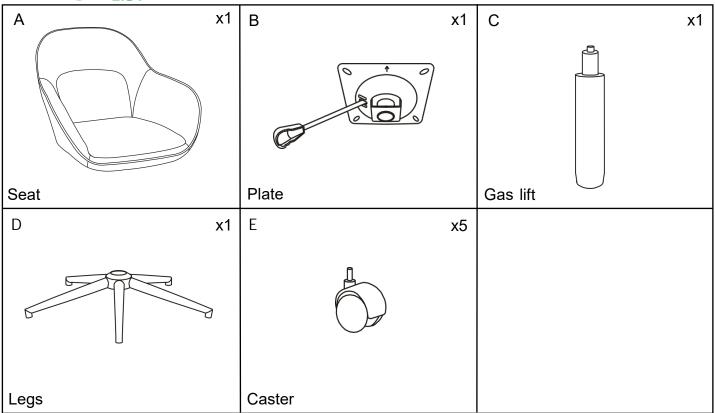

#### ITEM NO. Z6OCQS0416

Thank you for purchasing the office chair QS0416. Please read the instructions and warnings carefully before use, to ensure safe and satisfactory operation of this product. At hulalahome we are committed to making great products possible. From our in-house Design Team, to our Buyers, we work together to bring great designs to life. Our expert Product Technologists work collaboratively with our buyers and suppliers to assure the legality, safety and quality of the product we sell. We are all committed to designing and developing products to the highest industry standards. We hope you are happy with your product and welcome any feedback or comments you may have.

#### PARTS LIST



#### HARDWARE LIST



## **SPARE**



Be sure to check all packing material carefully for small parts, which may have come loose inside the carton during shipment.

## **ASSEMBLY INSTRUCTION**

## STEP 1



## STEP 2



# STEP 3

| 1 |   | X4 |
|---|---|----|
| 2 | 0 | X4 |
| 3 |   | X1 |



STEP 4



# STEP 5



### MAINTAINANCE AND WARNING



- Keep furniture away from heat.
- Do not clean furniture with harsh cleansers or polish. Do not use detergents, Solvents, abrasives, spray packs or leather cleaner. Use non-color mild soap with warm water clean spills(Mix 1:10 soap to water)
- Do not place furniture under direct sunlight, material will possibly fade over time.
- Do not use on site dry Cleaning machine.
- Children should not climb or jump on the furniture.
- Do not write on furnit