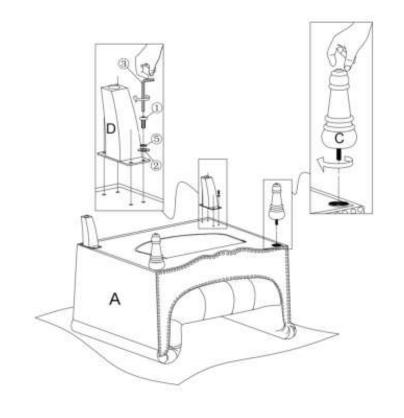

ts, abrasives, spray packs or leather cleaner. Use non-color mild soap with warm water to clean spills(Mix 1:10 soap to water)
- Do not place furniture under direct sunlight, material will possibly fade over time.
- Do not use on site dry Cleaning machine.
- Children should not climb or jump on the furniture.
- Do not write on furniture that is not protected by a padded barrier .
- Not for commercial use, only for residential use.



## PARTS LIST





**Backrest** 

Cx2



Front Legs

Dx2



Back Legs

Persons Required For Assembly:

1Personen

## HARDWARE LIST



#### **SPARE**



Be sure to inspect all packing material carefully for small parts, that may have come loose inside the carton during shipment.

# **ASSEMBLY** INSTRUCTIONS

#### STEP 1:



4/11 5/11

## STEP 2:



## STEP 3:



6/11

### STEP 4:



### STEP 5:



8/11

## STEP 6:



Assembly completed.