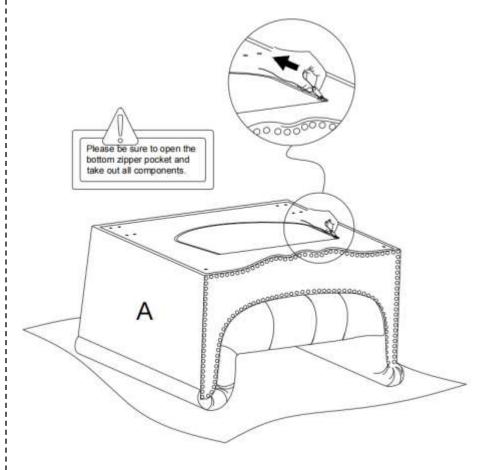

polishes. Do not use detergents, Solvents, abrasives, spray packs or leather cleaner. Use non-color mild soap with warm water to clean spills(Mix 1:10 soap to water)
- Do not place furniture under direct sunlight, material will possibly fade over time.
- Do not use on site dry Cleaning machine.
- Children should not climb or jump on the furniture.
- Do not write on furniture that is not protected by a padded barrier .
- Not for commercial use, only for residential use.



## PARTS LIST





**Backrest** 

Cx2



Front Legs

Dx2



Back Legs

Persons Required For Assembly:

1Personen

## HARDWARE LIST



#### **SPARE**



Be sure to inspect all packing material carefully for small parts, that may have come loose inside the carton during shipment.

# **ASSEMBLY** INSTRUCTIONS

#### STEP 1:



4/11 5/11

## STEP 2:



## STEP 3:



6/11

### STEP 4:



### STEP 5:



8/11

## STEP 6:



Assembly completed.