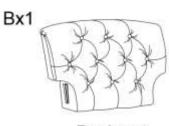

## PARTS LIST

**Backrest** 

Cx2

Front Legs

Dx2

Back Legs

Persons Required For Assembly:

1Personen