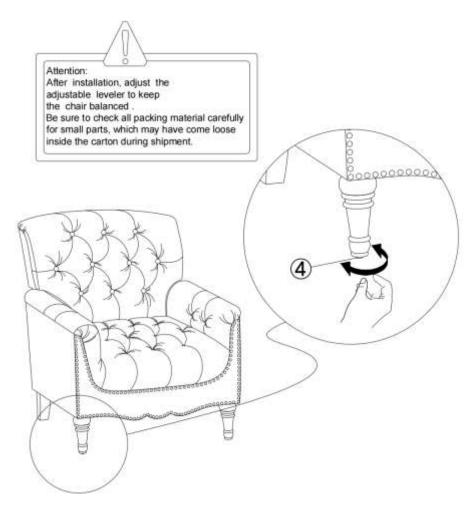

r cleaner. Use non-color mild soap with warm water to clean spills(Mix 1:10 soap to water)
- Do not place furniture under direct sunlight, material will possibly fade over time.
- Do not use on site dry Cleaning machine.
- Children should not climb or jump on the furniture.
- Do not write on furniture that is not protected by a padded barrier .
- Not for commercial use, only for residential use.



## PARTS LIST





**Backrest** 

Cx2



Front Legs

Dx2



Back Legs

Persons Required For Assembly:

1Personen

## HARDWARE LIST



#### **SPARE**



Be sure to inspect all packing material carefully for small parts, that may have come loose inside the carton during shipment.

# **ASSEMBLY** INSTRUCTIONS

#### STEP 1:



4/11 5/11

## STEP 2:



## STEP 3:



6/11

### STEP 4:



### STEP 5:



8/11

## STEP 6:



Assembly completed.