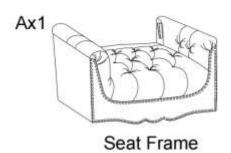

## PARTS LIST

**Backrest** 

Cx2

Front Legs

Dx2

Back Legs

Persons Required For Assembly:

1Personen