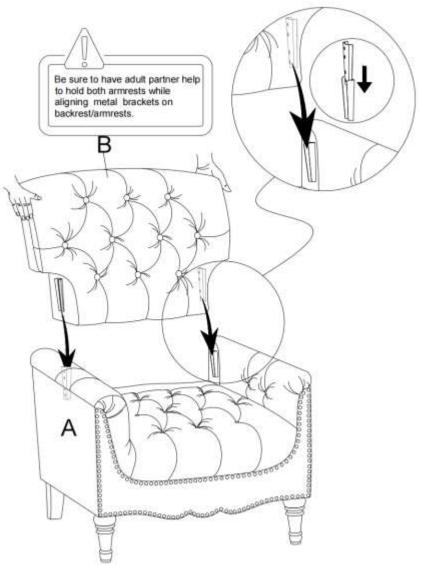

packs or leather cleaner. Use non-color mild soap with warm water to clean spills(Mix 1:10 soap to water)
- Do not place furniture under direct sunlight, material will possibly fade over time.
- Do not use on site dry Cleaning machine.
- Children should not climb or jump on the furniture.
- Do not write on furniture that is not protected by a padded barrier .
- Not for commercial use, only for residential use.



## PARTS LIST





**Backrest** 

Cx2



Front Legs

Dx2



Back Legs

Persons Required For Assembly:

1Personen

## HARDWARE LIST



#### **SPARE**



Be sure to inspect all packing material carefully for small parts, that may have come loose inside the carton during shipment.

# **ASSEMBLY** INSTRUCTIONS

#### STEP 1:



4/11 5/11

## STEP 2:



## STEP 3:



6/11

### STEP 4:



### STEP 5:



8/11

## STEP 6:



Assembly completed.