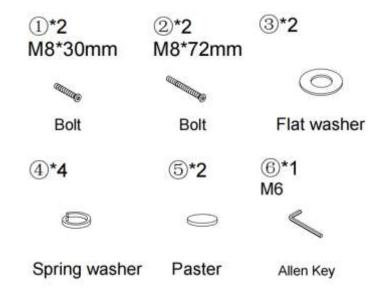

s IMPORTANT safty info. Please read and keep for future reference.

# MAINTAINANCE AND WARNING

- Keep furniture away from heat sources.
- Do not clean furniture with harsh cleaner or polishes. Do not use detergents, Solvents, abrasives, spray packs or leather cleaner. Use non-color mild soap with warm water to clean spills(Mix 1:10 soap to water)
- Do not place furniture under direct sunlight, material will possibly fade over time.
- Do not use on site dry Cleaning machine.
- Children should not climb or jump on the furniture.
- Do not write on furniture that is not protected by a padded barrier .
- Not for commercial use, only for residential use.



Weight Limitation

**250LBS** 

## PARTS LIST



C\*2

Front Legs

D\*2

Back Legs

### Persons Required For Assembly:



# HARDWARE LIST



### **SPARE**



Be sure to inspect all packing material carefully for small parts, that may have come loose inside the carton during shipment.

# **ASSEMBLY** INSTRUCTIONS



### STEP 2





### STEP 4





Complete assembly