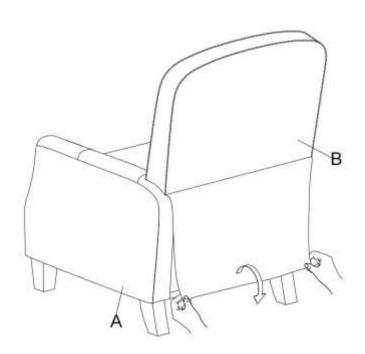

etergents, Solvents, abrasives, spray packs or leather cleaner. Use non-color mild soap with warm water to clean spills(Mix 1:10 soap to water)
- Do not place furniture under direct sunlight, material will possibly fade over time.
- Do not use on site dry Cleaning machine.
- Children should not climb or jump on the furniture.
- Do not write on furniture that is not protected by a padded barrier .
- Not for commercial use, only for residential use.



Weight Limitation

**250LBS** 

## PARTS LIST



C\*2

Front Legs

D\*2

Back Legs

### Persons Required For Assembly:



# HARDWARE LIST



### **SPARE**



Be sure to inspect all packing material carefully for small parts, that may have come loose inside the carton during shipment.

# **ASSEMBLY** INSTRUCTIONS



### STEP 2





### STEP 4





Complete assembly