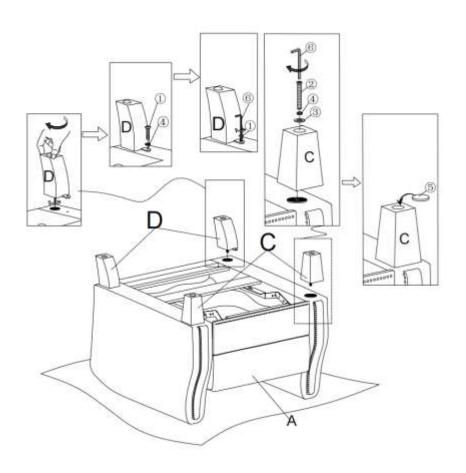

## PARTS LIST

C\*2

Front Legs

D\*2

Back Legs

# **ASSEMBLY** INSTRUCTIONS

### STEP 2