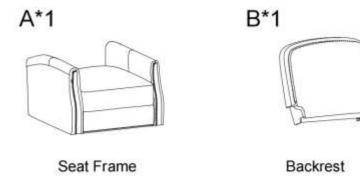

up your life by our furniture piece!



ITEM NO. RCLB0170

#### NOTE:

This brochure contains IMPORTANT safty info. Please read and keep for future reference.

# MAINTAINANCE AND WARNING

- Keep furniture away from heat sources.
- Do not clean furniture with harsh cleaner or polishes. Do not use detergents, Solvents, abrasives, spray packs or leather cleaner. Use non-color mild soap with warm water to clean spills(Mix 1:10 soap to water)
- Do not place furniture under direct sunlight, material will possibly fade over time.
- Do not use on site dry Cleaning machine.
- Children should not climb or jump on the furniture.
- Do not write on furniture that is not protected by a padded barrier .
- Not for commercial use, only for residential use.



Weight Limitation

**250LBS** 

## PARTS LIST



C\*2

Front Legs

D\*2

Back Legs

### Persons Required For Assembly:



# HARDWARE LIST



### **SPARE**



Be sure to inspect all packing material carefully for small parts, that may have come loose inside the carton during shipment.

# **ASSEMBLY** INSTRUCTIONS



### STEP 2





### STEP 4





Complete assembly