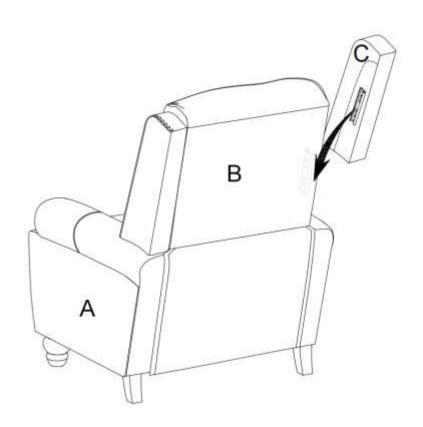

ishes. Do not use detergents, Solvents, abrasives, spray packs or leather cleaner. Use non-color mild soap with warm water to clean spills(Mix 1:10 soap to water)
- Do not place furniture under direct sunlight, material will possibly fade over time.
- Do not use on site dry Cleaning machine.
- Children should not climb or jump on the furniture.
- Do not write on furniture that is not protected by a padded barrier .
- Not for commercial use, only for residential use.



Weight Limitation

**250LBS** 

# PARTS LIST 1



#### Persons Required For Assembly:



# HARDWARE LIST



### **SPARE**



Be sure to inspect all packing material carefully for small parts, that may have come loose inside the carton during shipment.

# **ASSEMBLY** INSTRUCTIONS



### STEP 2





## STEP 4





## STEP 6