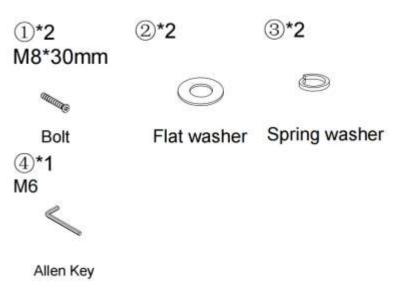

**NOTE:**

This brochure contains IMPORTANT safty info. Please read and keep for future reference.

# MAINTAINANCE AND WARNING

- Keep furniture away from heat sources.
- Do not clean furniture with harsh cleaner or polishes. Do not use detergents, Solvents, abrasives, spray packs or leather cleaner. Use non-color mild soap with warm water to clean spills(Mix 1:10 soap to water)
- Do not place furniture under direct sunlight, material will possibly fade over time.
- Do not use on site dry Cleaning machine.
- Children should not climb or jump on the furniture.
- Do not write on furniture that is not protected by a padded barrier .
- Not for commercial use, only for residential use.



Weight Limitation

**250LBS** 

# PARTS LIST 1



#### Persons Required For Assembly:



# HARDWARE LIST



### **SPARE**



Be sure to inspect all packing material carefully for small parts, that may have come loose inside the carton during shipment.

# **ASSEMBLY** INSTRUCTIONS



### STEP 2





## STEP 4





## STEP 6