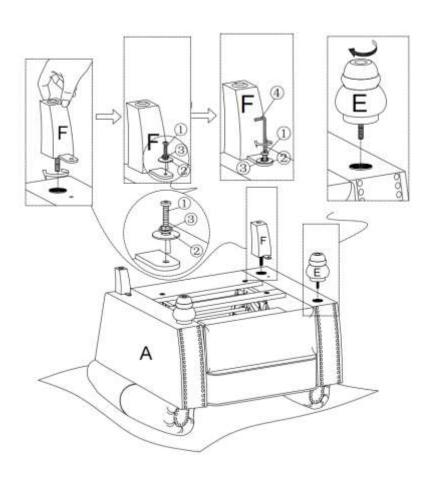

ture with harsh cleaner or polishes. Do not use detergents, Solvents, abrasives, spray packs or leather cleaner. Use non-color mild soap with warm water to clean spills(Mix 1:10 soap to water)
- Do not place furniture under direct sunlight, material will possibly fade over time.
- Do not use on site dry Cleaning machine.
- Children should not climb or jump on the furniture.
- Do not write on furniture that is not protected by a padded barrier .
- Not for commercial use, only for residential use.



Weight Limitation

**250LBS** 

# PARTS LIST 1



#### Persons Required For Assembly:



# HARDWARE LIST



### **SPARE**



Be sure to inspect all packing material carefully for small parts, that may have come loose inside the carton during shipment.

# **ASSEMBLY** INSTRUCTIONS



### STEP 2





## STEP 4





## STEP 6