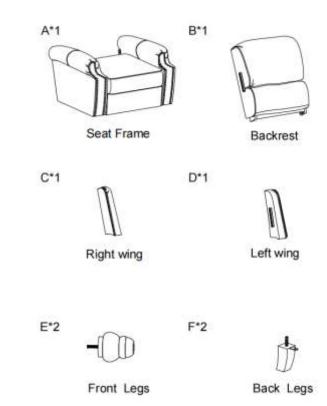

life by our furniture piece!





ITEM NO. RCLB0171

#### **NOTE:**

This brochure contains IMPORTANT safty info. Please read and keep for future reference.

# MAINTAINANCE AND WARNING

- Keep furniture away from heat sources.
- Do not clean furniture with harsh cleaner or polishes. Do not use detergents, Solvents, abrasives, spray packs or leather cleaner. Use non-color mild soap with warm water to clean spills(Mix 1:10 soap to water)
- Do not place furniture under direct sunlight, material will possibly fade over time.
- Do not use on site dry Cleaning machine.
- Children should not climb or jump on the furniture.
- Do not write on furniture that is not protected by a padded barrier .
- Not for commercial use, only for residential use.



Weight Limitation

**250LBS** 

# PARTS LIST 1



#### Persons Required For Assembly:



# HARDWARE LIST



### **SPARE**



Be sure to inspect all packing material carefully for small parts, that may have come loose inside the carton during shipment.

# **ASSEMBLY** INSTRUCTIONS



### STEP 2





## STEP 4





## STEP 6