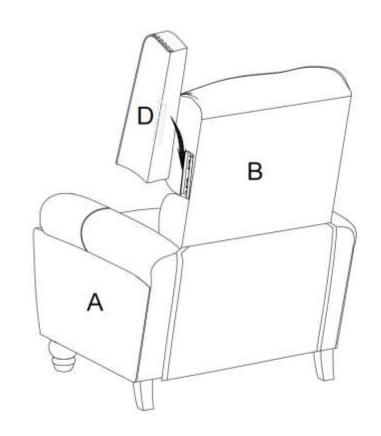

leaner or polishes. Do not use detergents, Solvents, abrasives, spray packs or leather cleaner. Use non-color mild soap with warm water to clean spills(Mix 1:10 soap to water)
- Do not place furniture under direct sunlight, material will possibly fade over time.
- Do not use on site dry Cleaning machine.
- Children should not climb or jump on the furniture.
- Do not write on furniture that is not protected by a padded barrier .
- Not for commercial use, only for residential use.



Weight Limitation

**250LBS** 

# PARTS LIST 1



#### Persons Required For Assembly:



# HARDWARE LIST



### **SPARE**



Be sure to inspect all packing material carefully for small parts, that may have come loose inside the carton during shipment.

# **ASSEMBLY** INSTRUCTIONS



### STEP 2





## STEP 4





## STEP 6