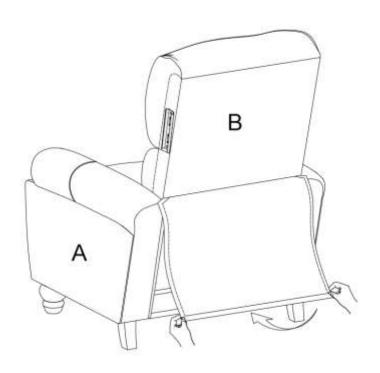

cleaner or polishes. Do not use detergents, Solvents, abrasives, spray packs or leather cleaner. Use non-color mild soap with warm water to clean spills(Mix 1:10 soap to water)
- Do not place furniture under direct sunlight, material will possibly fade over time.
- Do not use on site dry Cleaning machine.
- Children should not climb or jump on the furniture.
- Do not write on furniture that is not protected by a padded barrier .
- Not for commercial use, only for residential use.



Weight Limitation

**250LBS** 

# PARTS LIST 1



#### Persons Required For Assembly:



# HARDWARE LIST



### **SPARE**



Be sure to inspect all packing material carefully for small parts, that may have come loose inside the carton during shipment.

# **ASSEMBLY** INSTRUCTIONS



### STEP 2





## STEP 4





## STEP 6